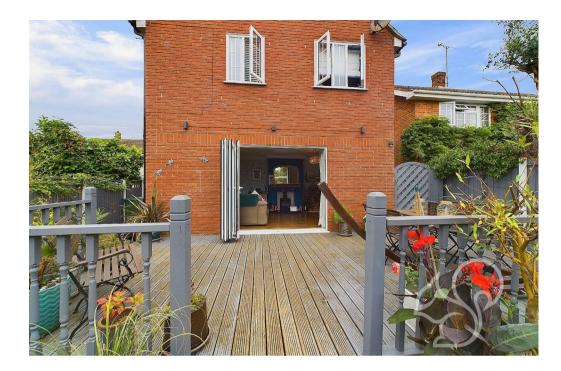

The living area is enhanced by bi-fold doors that open onto a generous terrace, seamlessly connecting indoor and outdoor spaces, leading to a beautifully landscaped garden. At the rear of the garden, a large summerhouse provides over 150 square feet of versatile space, currently utilized as a beauty salon by the owner.