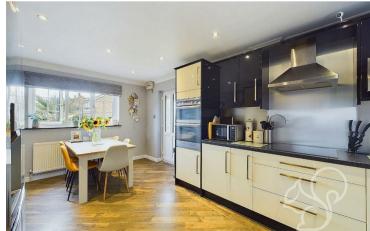

Upon entering through the front door, you are greeted by a welcoming hallway that leads to various elegantly designed spaces. To the right, an inviting living room awaits, perfect for relaxation and entertaining. To the left, a spacious, high-specification kitchen features integrated appliances and a dining area, ideal for family meals. At the rear of the hallway, a modern downstairs shower room with a WC adds to the practicality of the home. The hallway also offers excellent storage solutions under the stairs, perfect for shoes and coats.