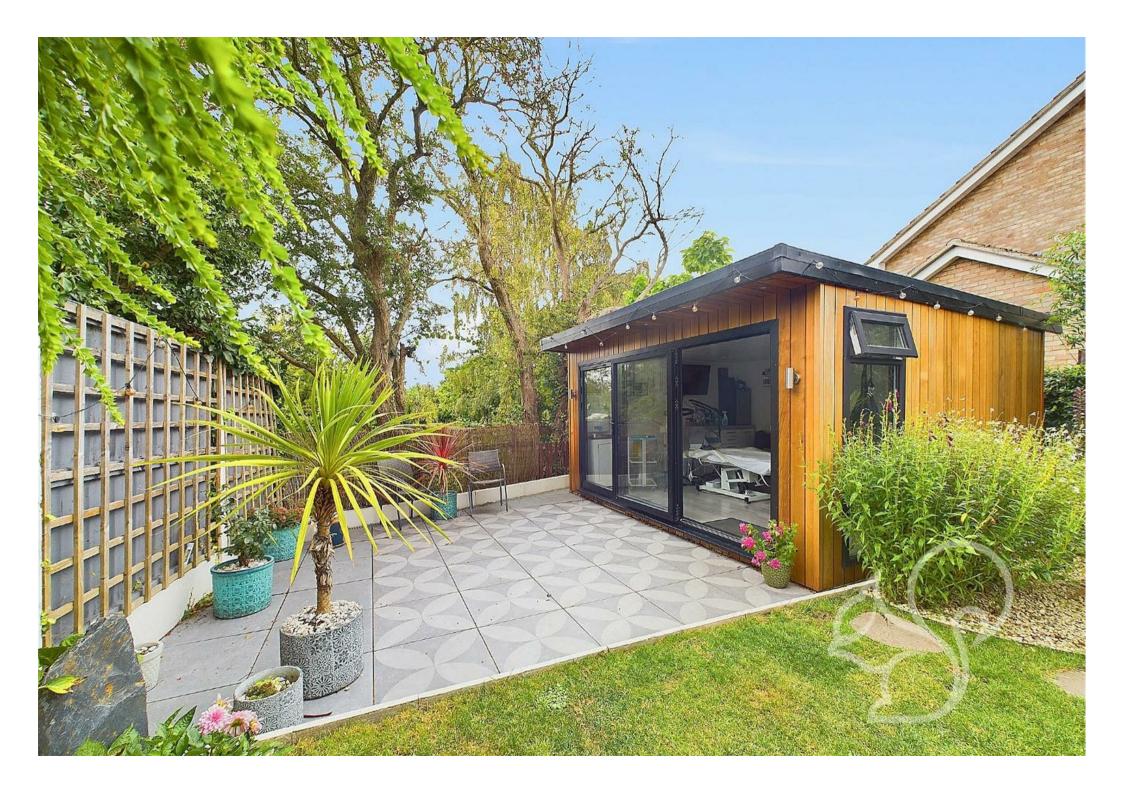

The living area is enhanced by bi-fold doors that open onto a generous terrace, seamlessly connecting indoor and outdoor spaces, leading to a beautifully landscaped garden. At the rear of the garden, a large summerhouse provides over 150 square feet of versatile space, currently utilized as a beauty salon by the owner.