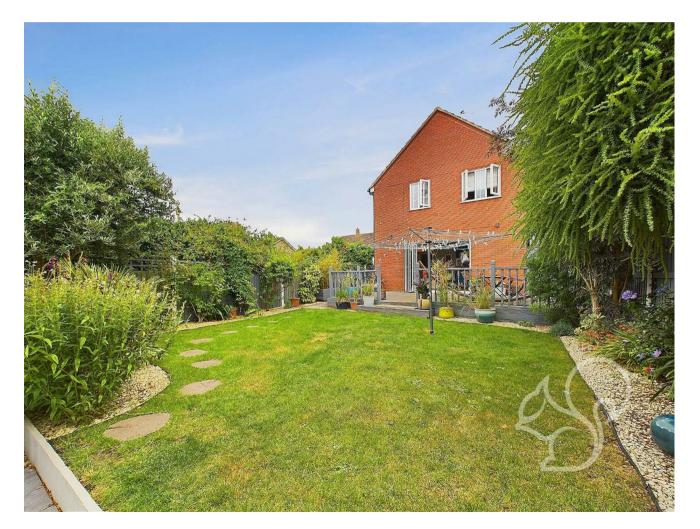

The living area is enhanced by bi-fold doors that open onto a generous terrace, seamlessly connecting indoor and outdoor spaces, leading to a beautifully landscaped garden. At the rear of the garden, a large summerhouse provides over 150 square feet of versatile space, currently utilized as a beauty salon by the owner.