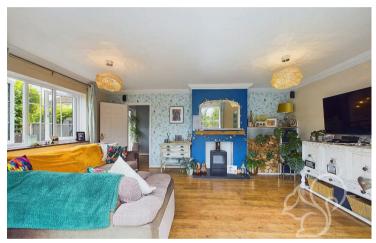

Upon entering through the front door, you are greeted by a welcoming hallway that leads to various elegantly designed spaces. To the right, an inviting living room awaits, perfect for relaxation and entertaining. To the left, a spacious, high-specification kitchen features integrated appliances and a dining area, ideal for family meals. At the rear of the hallway, a modern downstairs shower room with a WC adds to the practicality of the home. The hallway also offers excellent storage solutions under the stairs, perfect for shoes and coats.