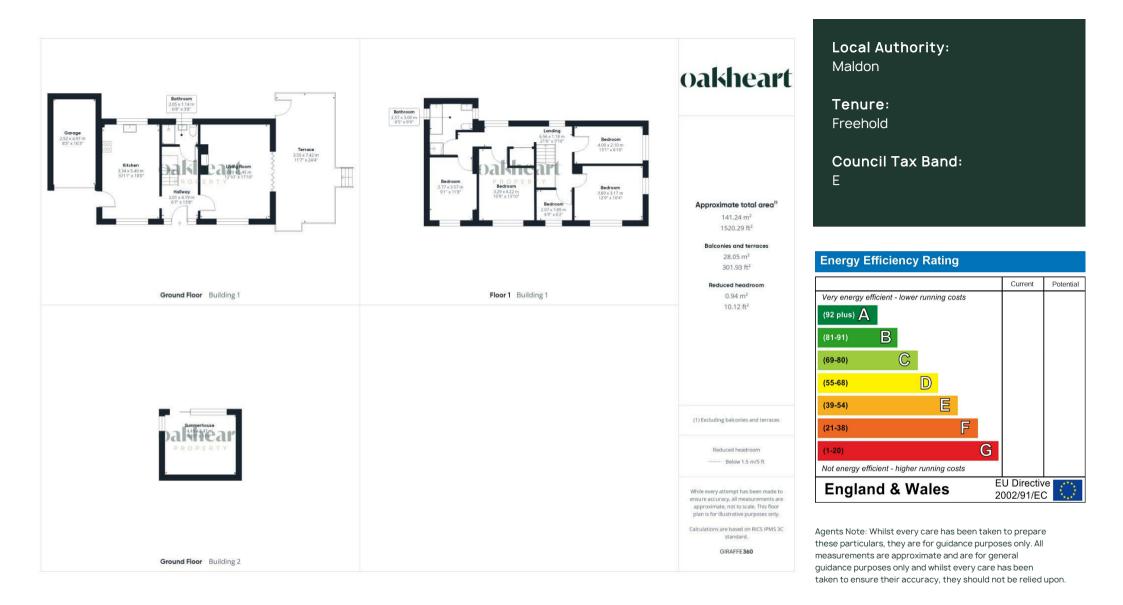

This stunning 5-bedroom detached house is nestled in a tranquil culde-sac in the picturesque village of Tollesbury, Maldon, CM9. The property boasts a private driveway for one vehicle and an attached single garage, providing both convenience and security.

Upstairs, the property benefits from an extension that includes a

well-appointed family bathroom featuring a separate shower area and a freestanding roll-top bathtub. The accommodation comprises five bedrooms: three spacious doubles, one large single room, and a smaller bedroom that is perfect for an office or child's room.