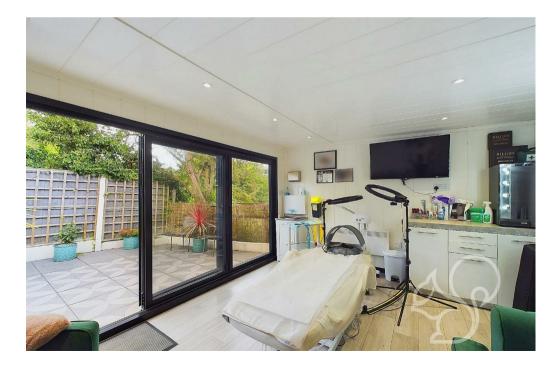

The living area is enhanced by bi-fold doors that open onto a generous terrace, seamlessly connecting indoor and outdoor spaces, leading to a beautifully landscaped garden. At the rear of the garden, a large summerhouse provides over 150 square feet of versatile space, currently utilized as a beauty salon by the owner.