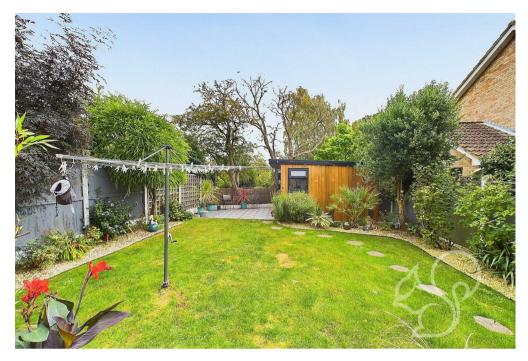

The living area is enhanced by bi-fold doors that open onto a generous terrace, seamlessly connecting indoor and outdoor spaces, leading to a beautifully landscaped garden. At the rear of the garden, a large summerhouse provides over 150 square feet of versatile space, currently utilized as a beauty salon by the owner.