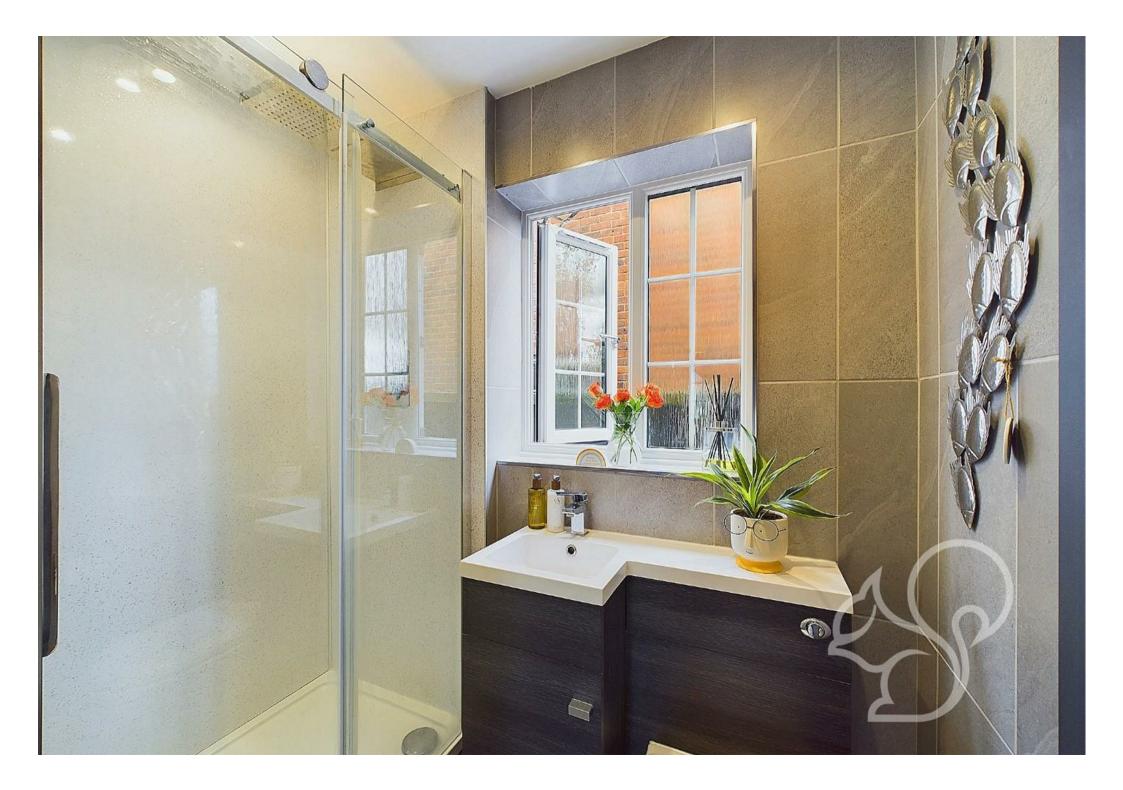

Upon entering through the front door, you are greeted by a welcoming hallway that leads to various elegantly designed spaces. To the right, an inviting living room awaits, perfect for relaxation and entertaining. To the left, a spacious, high-specification kitchen features integrated appliances and a dining area, ideal for family meals. At the rear of the hallway, a modern downstairs shower room with a WC adds to the practicality of the home. The hallway also offers excellent storage solutions under the stairs, perfect for shoes and coats.

Upstairs, the property benefits from an extension that includes a

well-appointed family bathroom featuring a separate shower area and a freestanding roll-top bathtub. The accommodation comprises five bedrooms: three spacious doubles, one large single room, and a smaller bedroom that is perfect for an office or child's room.