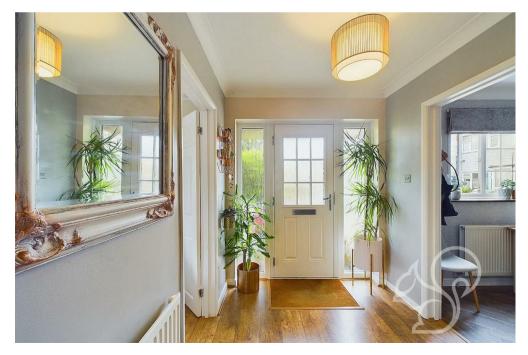

Upon entering through the front door, you are greeted by a welcoming hallway that leads to various elegantly designed spaces. To the right, an inviting living room awaits, perfect for relaxation and entertaining. To the left, a spacious, high-specification kitchen features integrated appliances and a dining area, ideal for family meals. At the rear of the hallway, a modern downstairs shower room with a WC adds to the practicality of the home. The hallway also offers excellent storage solutions under the stairs, perfect for shoes and coats.