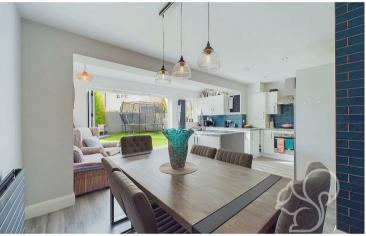

Upon entering, you are welcomed by a spacious entrance porch that leads into a cozy yet expansive lounge. A modern WC on the ground floor adds convenience for guests and everyday living. The heart of the home is undoubtedly the extended open-plan kitchen diner. It features a sleek central

island, offering ample workspace and storage. Bi-fold doors open up to the rear garden, creating a harmonious indoor-outdoor living space.

The first floor houses a landing area where planning approval and the first stage of the work has been completed for a loft conversion. This addition will create a fourth bedroom, complete with an en-suite, adding further value and space to the property. The principal bedroom is a luxurious retreat, featuring built-in wardrobes and a private en-suite. There are two additional double bedrooms, each spacious and well-lit, making them perfect for children, guests, or a home office. A well-appointed family bathroom completes this level.