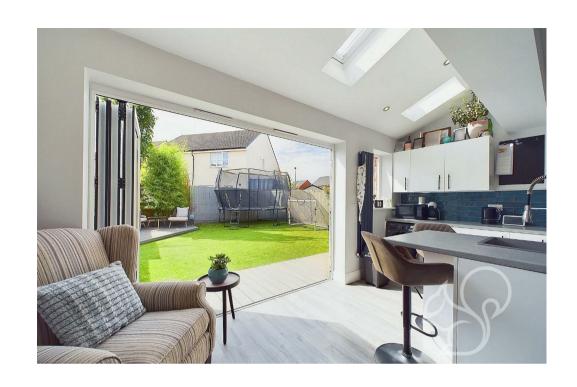

island, offering ample workspace and storage. Bi-fold doors open up to the rear garden, creating a harmonious indoor-outdoor living space.

The first floor houses a landing area where planning approval and the first stage of the work has been completed for a loft conversion. This addition will create a fourth bedroom, complete with an en-suite, adding further value and space to the property. The principal bedroom is a luxurious retreat, featuring built-in wardrobes and a private en-suite. There are two additional double bedrooms, each spacious and well-lit, making them perfect for children, guests, or a home office. A well-appointed family bathroom completes this level.

The property offers a good-sized, landscaped rear garden, enclosed for privacy

and designed for low maintenance with artificial lawn. Two decking areas provide the perfect spots for outdoor dining, lounging, and entertaining. A side gate offers easy access to the side driveway, where the owners have installed a roller door, providing extra security and storage options. The 1.5-length garage offers additional storage space or parking options. The front of the property features a driveway that provides ample off-road parking for multiple vehicles, making it convenient for family and guests.