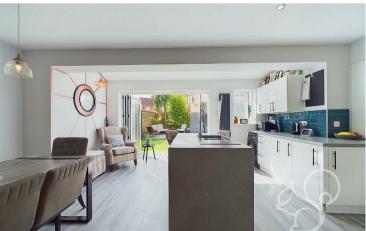

Upon entering, you are welcomed by a spacious entrance porch that leads into a cozy yet expansive lounge. A modern WC on the ground floor adds convenience for guests and everyday living. The heart of the home is undoubtedly the extended open-plan kitchen diner. It features a sleek central

island, offering ample workspace and storage. Bi-fold doors open up to the rear garden, creating a harmonious indoor-outdoor living space.

The first floor houses a landing area where planning approval and the first stage of the work has been completed for a loft conversion. This addition will create a fourth bedroom, complete with an en-suite, adding further value and space to the property. The principal bedroom is a luxurious retreat, featuring built-in wardrobes and a private en-suite. There are two additional double bedrooms, each spacious and well-lit, making them perfect for children, guests, or a home office. A well-appointed family bathroom completes this level.