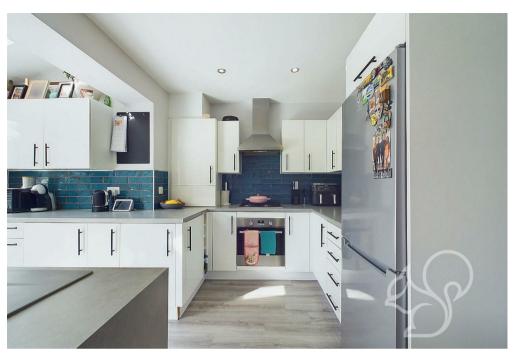

Upon entering, you are welcomed by a spacious entrance porch that leads into a cozy yet expansive lounge. A modern WC on the ground floor adds convenience for guests and everyday living. The heart of the home is undoubtedly the extended open-plan kitchen diner. It features a sleek central

island, offering ample workspace and storage. Bi-fold doors open up to the rear garden, creating a harmonious indoor-outdoor living space.

The first floor houses a landing area where planning approval and the first stage of the work has been completed for a loft conversion. This addition will create a fourth bedroom, complete with an en-suite, adding further value and space to the property. The principal bedroom is a luxurious retreat, featuring built-in wardrobes and a private en-suite. There are two additional double bedrooms, each spacious and well-lit, making them perfect for children, guests, or a home office. A well-appointed family bathroom completes this level.