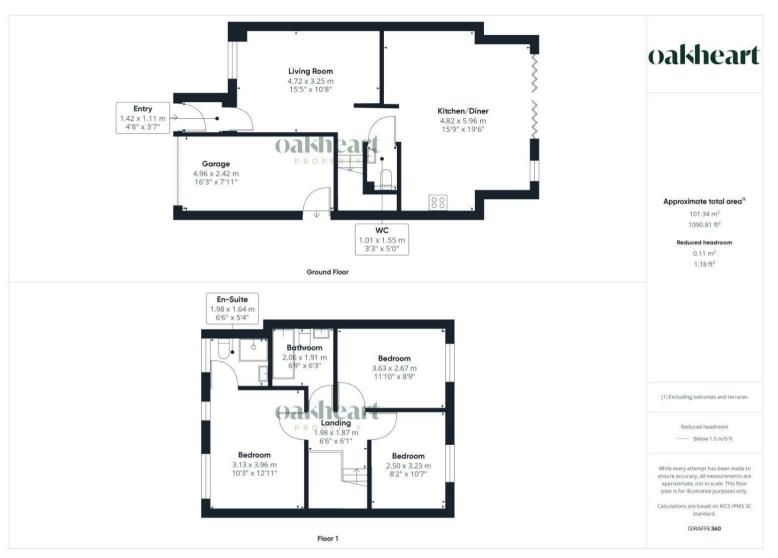

Upon entering, you are welcomed by a spacious entrance porch that leads into a cozy yet expansive lounge. A modern WC on the ground floor adds convenience for guests and everyday living. The heart of the home is undoubtedly the extended open-plan kitchen diner. It features a sleek central

island, offering ample workspace and storage. Bi-fold doors open up to the rear garden, creating a harmonious indoor-outdoor living space.

The first floor houses a landing area where planning approval and the first stage of the work has been completed for a loft conversion. This addition will create a fourth bedroom, complete with an en-suite, adding further value and space to the property. The principal bedroom is a luxurious retreat, featuring built-in wardrobes and a private en-suite. There are two additional double bedrooms, each spacious and well-lit, making them perfect for children, guests, or a home office. A well-appointed family bathroom completes this level.

The property offers a good-sized, landscaped rear garden, enclosed for privacy

and designed for low maintenance with artificial lawn. Two decking areas provide the perfect spots for outdoor dining, lounging, and entertaining. A side gate offers easy access to the side driveway, where the owners have installed a roller door, providing extra security and storage options. The 1.5-length garage offers additional storage space or parking options. The front of the property features a driveway that provides ample off-road parking for multiple vehicles, making it convenient for family and guests.