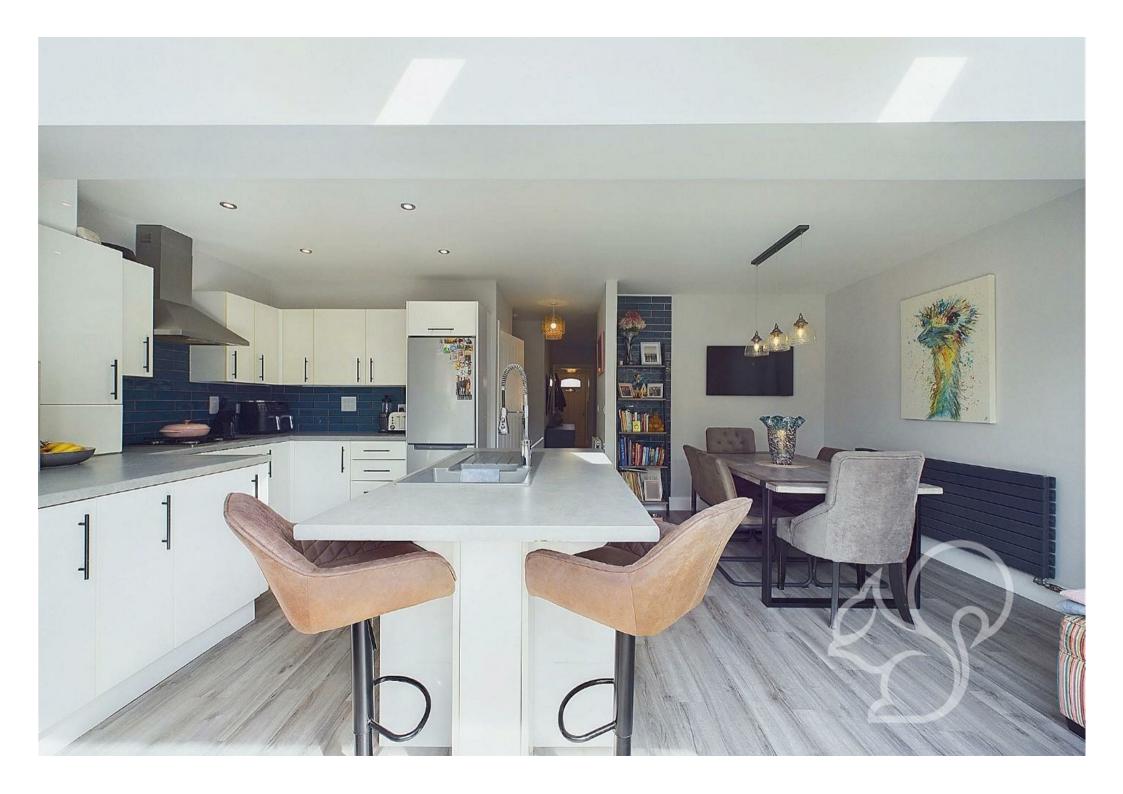

Upon entering, you are welcomed by a spacious entrance porch that leads into a cozy yet expansive lounge. A modern WC on the ground floor adds convenience for guests and everyday living. The heart of the home is undoubtedly the extended open-plan kitchen diner. It features a sleek central

island, offering ample workspace and storage. Bi-fold doors open up to the rear garden, creating a harmonious indoor-outdoor living space.

The first floor houses a landing area where planning approval and the first stage of the work has been completed for a loft conversion. This addition will create a fourth bedroom, complete with an en-suite, adding further value and space to the property. The principal bedroom is a luxurious retreat, featuring built-in wardrobes and a private en-suite. There are two additional double bedrooms, each spacious and well-lit, making them perfect for children, guests, or a home office. A well-appointed family bathroom completes this level.