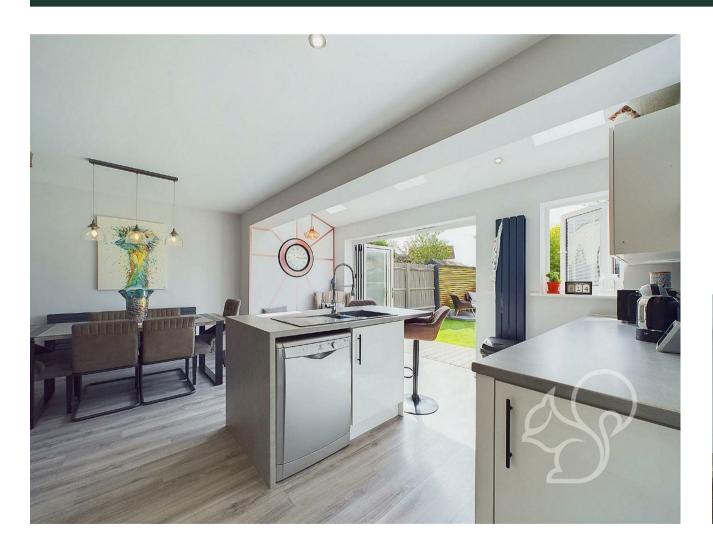

Upon entering, you are welcomed by a spacious entrance porch that leads into a cozy yet expansive lounge. A modern WC on the ground floor adds convenience for guests and everyday living. The heart of the home is undoubtedly the extended open-plan kitchen diner. It features a sleek central

island, offering ample workspace and storage. Bi-fold doors open up to the rear garden, creating a harmonious indoor-outdoor living space.

The first floor houses a landing area where planning approval and the first stage of the work has been completed for a loft conversion. This addition will create a fourth bedroom, complete with an en-suite, adding further value and space to the property. The principal bedroom is a luxurious retreat, featuring built-in wardrobes and a private en-suite. There are two additional double bedrooms, each spacious and well-lit, making them perfect for children, guests, or a home office. A well-appointed family bathroom completes this level.