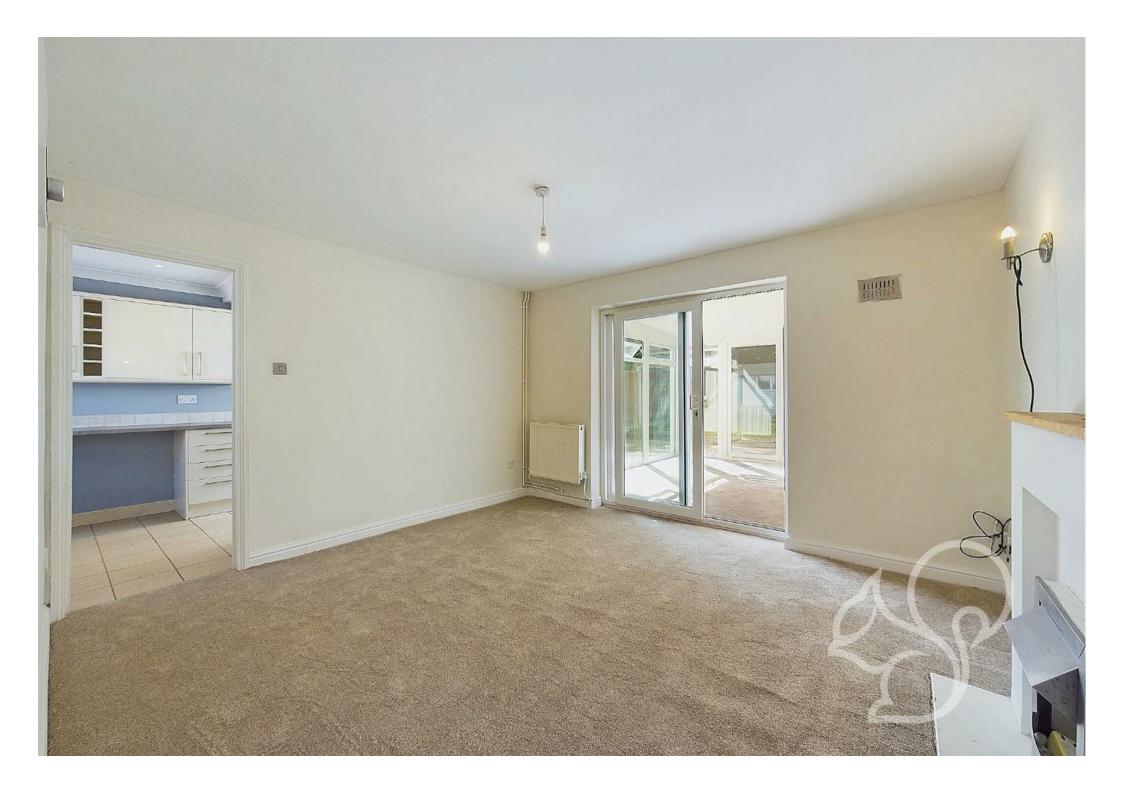

stations of the town give access to London Liverpool Street.

The accommodation comprises of a large living room, kitchen/diner, conservatory, two double bedrooms, a single bedroom and a family bathroom with a shower over the bath. Externally there is an enclosed rear garden with patio area and lawn. The property has

recently been repainted throughout and new carpets have also been fitted.

The property is offered unfurnished and is available for immediate occupation. Call the Oakheart lettings team for further information.