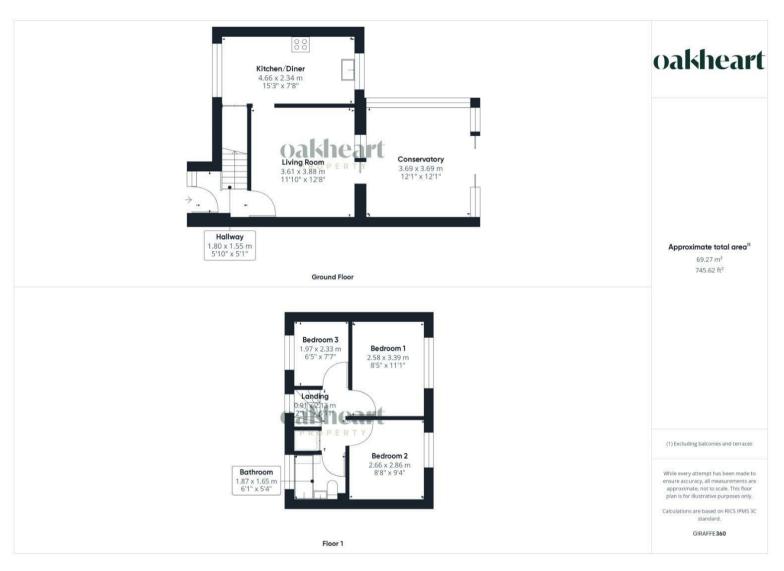

stations of the town give access to London Liverpool Street.

The accommodation comprises of a large living room, kitchen/diner, conservatory, two double bedrooms, a single bedroom and a family bathroom with a shower over the bath. Externally there is an enclosed rear garden with patio area and lawn. The property has