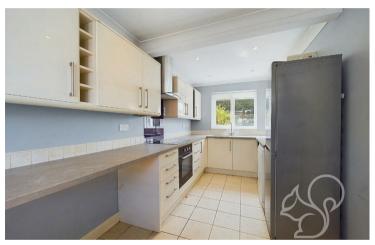

stations of the town give access to London Liverpool Street.

The accommodation comprises of a large living room, kitchen/diner, conservatory, two double bedrooms, a single bedroom and a family bathroom with a shower over the bath. Externally there is an enclosed rear garden with patio area and lawn. The property has