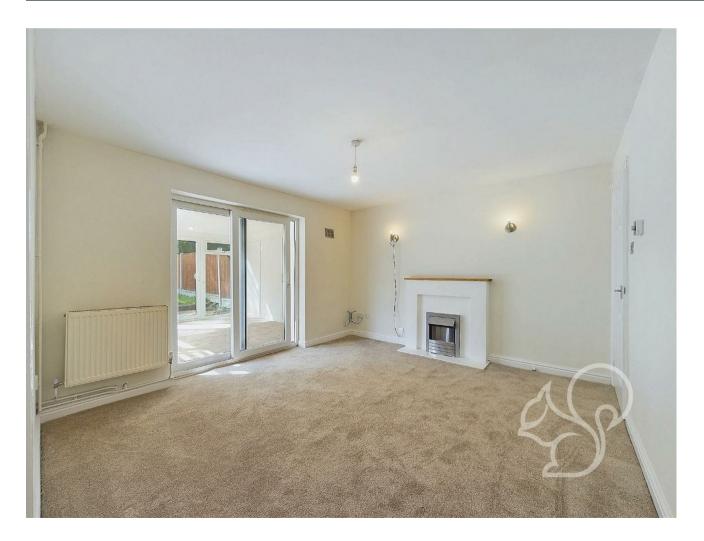

stations of the town give access to London Liverpool Street.

The accommodation comprises of a large living room, kitchen/diner, conservatory, two double bedrooms, a single bedroom and a family bathroom with a shower over the bath. Externally there is an enclosed rear garden with patio area and lawn. The property has

recently been repainted throughout and new carpets have also been fitted.

The property is offered unfurnished and is available for immediate occupation. Call the Oakheart lettings team for further information.