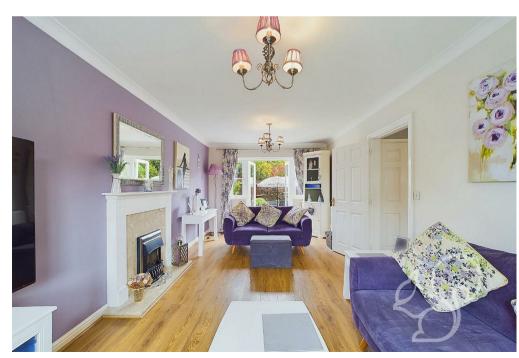

The ground floor features an entrance hall leading to a dining room, perfect for family meals and entertaining. The kitchen boasts an abundance of worktop and cupboard space, complemented by a utility room with a door to the rear garden. A large lounge with French doors opens to the rear garden, providing a seamless indoor-outdoor living experience. A convenient WC completes the ground floor layout.