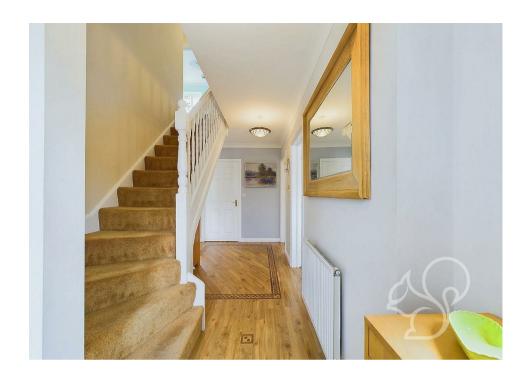

The ground floor features an entrance hall leading to a dining room, perfect for family meals and entertaining. The kitchen boasts an abundance of worktop and cupboard space, complemented by a utility room with a door to the rear garden. A large lounge with French doors opens to the rear garden, providing a seamless indoor-outdoor living experience. A convenient WC completes the ground floor layout.