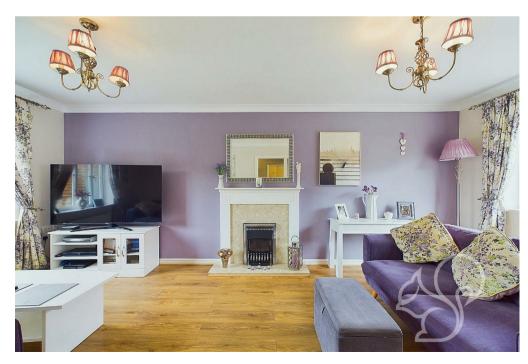

The ground floor features an entrance hall leading to a dining room, perfect for family meals and entertaining. The kitchen boasts an abundance of worktop and cupboard space, complemented by a utility room with a door to the rear garden. A large lounge with French doors opens to the rear garden, providing a seamless indoor-outdoor living experience. A convenient WC completes the ground floor layout.