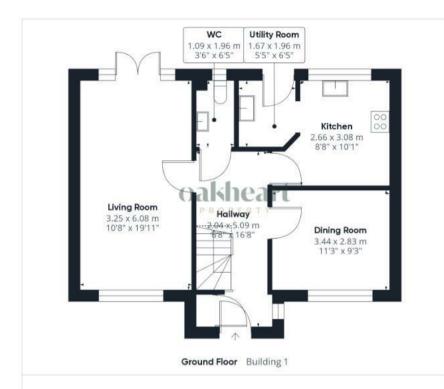

The ground floor features an entrance hall leading to a dining room, perfect for family meals and entertaining. The kitchen boasts an abundance of worktop and cupboard space, complemented by a utility room with a door to the rear garden. A large lounge with French doors opens to the rear garden, providing a seamless indoor-outdoor living experience. A convenient WC completes the ground floor layout.

Upstairs, the landing leads to a principal bedroom equipped with built-in wardrobes and an en-suite bathroom. Two further double bedrooms and an additional single bedroom offer plenty of space for family members or guests. A well-appointed family bathroom serves the remaining bedrooms.