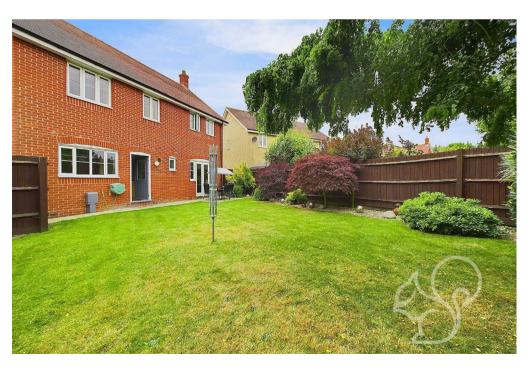

The property enjoys a good-sized rear garden, enclosed by panel fencing and predominantly laid to lawn. A patio seating area and a range of mature, oriental-inspired flower and shrub borders add to the charm of the garden, with the convenience of gated side access. The front of the property features a lawned area with attractive shrub borders. A block-paved driveway to the right-hand side of the property provides off-road parking for several vehicles, leading to a 1.5 length garage with an up-and-over door, power, and light.