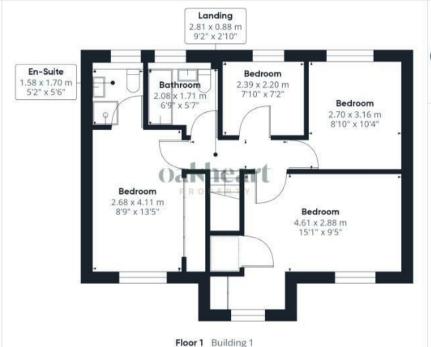

Upstairs, the landing leads to a principal bedroom equipped with built-in wardrobes and an en-suite bathroom. Two further double bedrooms and an additional single bedroom offer plenty of space for family members or guests. A well-appointed family bathroom serves the remaining bedrooms.

#### Approximate total area

124.33 m<sup>2</sup> 1338.28 ft<sup>2</sup>

#### Reduced headroom

0.65 m<sup>2</sup> 7 ft<sup>2</sup>

**PROPERTY Garage**2.94 x 5.74 m
9'7" x 18'10"

Ground Floor Building 2

(1) Excluding balconies and terraces

Reduced headroom

----- Below 1.5 m/5 ft

While every attempt has been made to ensure accuracy, all measurements are approximate, not to scale. This floor plan is for illustrative purposes only.

Calculations are based on RICS IPMS 3C standard.

GIRAFFE360