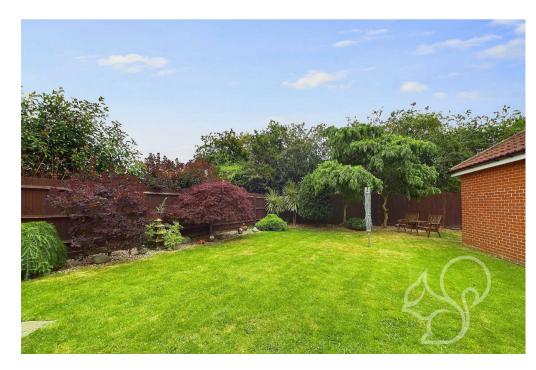

The property enjoys a good-sized rear garden, enclosed by panel fencing and predominantly laid to lawn. A patio seating area and a range of mature, oriental-inspired flower and shrub borders add to the charm of the garden, with the convenience of gated side access. The front of the property features a lawned area with attractive shrub borders. A block-paved driveway to the right-hand side of the property provides off-road parking for several vehicles, leading to a 1.5 length garage with an up-and-over door, power, and light.