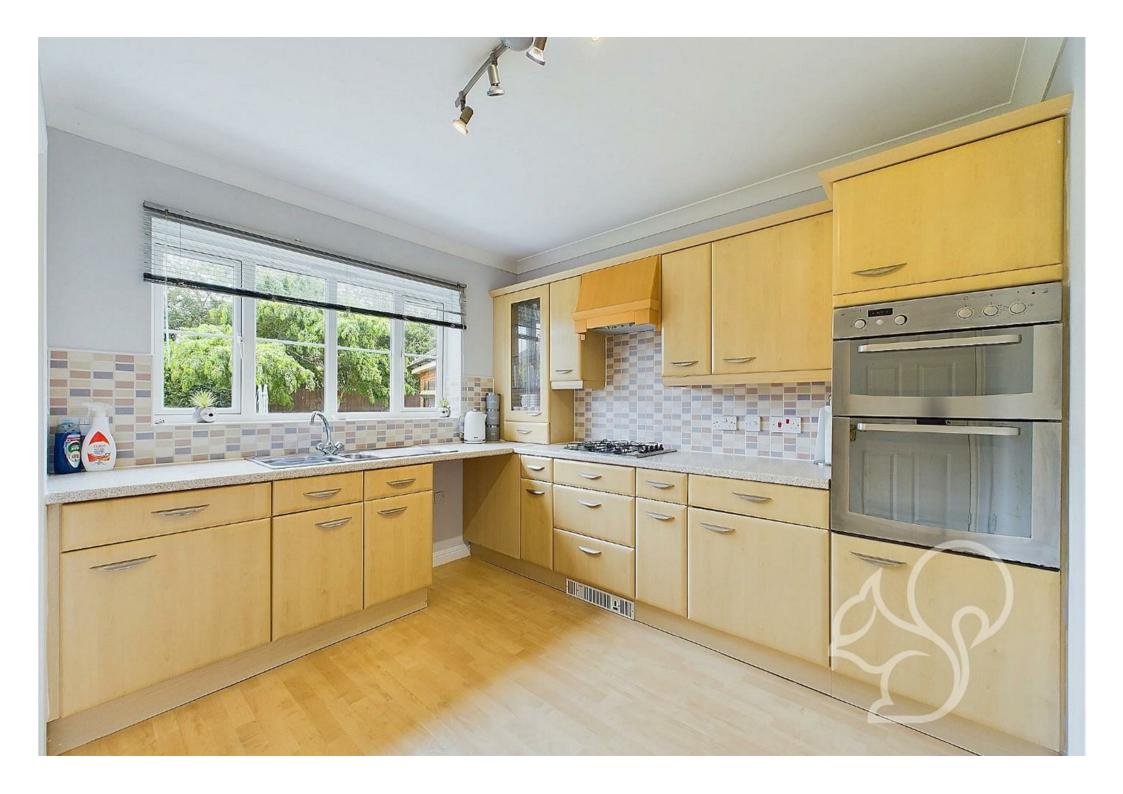

The ground floor features an entrance hall leading to a dining room, perfect for family meals and entertaining. The kitchen boasts an abundance of worktop and cupboard space, complemented by a utility room with a door to the rear garden. A large lounge with French doors opens to the rear garden, providing a seamless indoor-outdoor living experience. A convenient WC completes the ground floor layout.