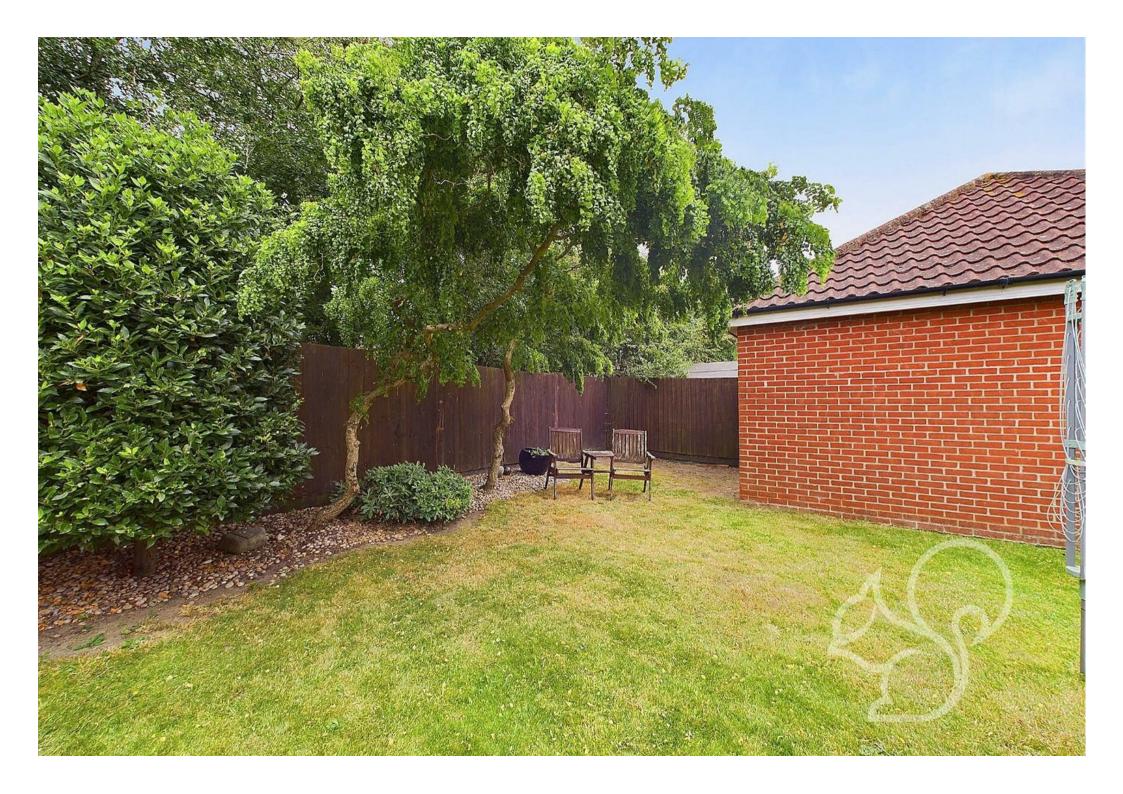

The property enjoys a good-sized rear garden, enclosed by panel fencing and predominantly laid to lawn. A patio seating area and a range of mature, oriental-inspired flower and shrub borders add to the charm of the garden, with the convenience of gated side access. The front of the property features a lawned area with attractive shrub borders. A block-paved driveway to the right-hand side of the property provides off-road parking for several vehicles, leading to a 1.5 length garage with an up-and-over door, power, and light.