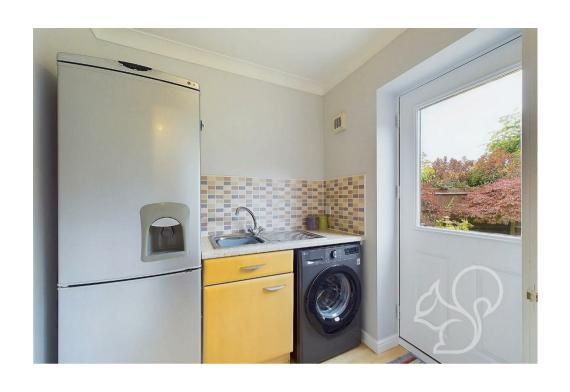

The ground floor features an entrance hall leading to a dining room, perfect for family meals and entertaining. The kitchen boasts an abundance of worktop and cupboard space, complemented by a utility room with a door to the rear garden. A large lounge with French doors opens to the rear garden, providing a seamless indoor-outdoor living experience. A convenient WC completes the ground floor layout.