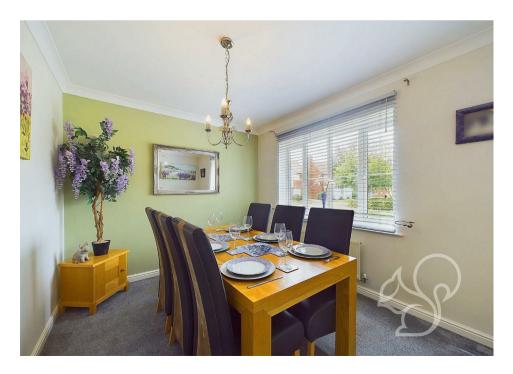

The ground floor features an entrance hall leading to a dining room, perfect for family meals and entertaining. The kitchen boasts an abundance of worktop and cupboard space, complemented by a utility room with a door to the rear garden. A large lounge with French doors opens to the rear garden, providing a seamless indoor-outdoor living experience. A convenient WC completes the ground floor layout.