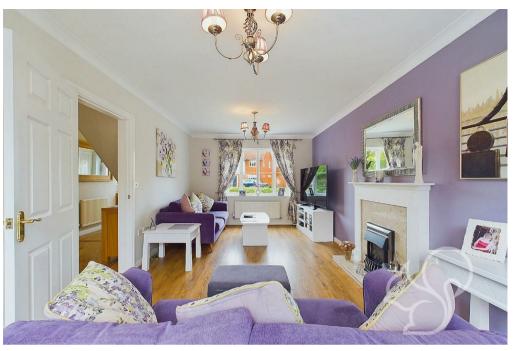

The ground floor features an entrance hall leading to a dining room, perfect for family meals and entertaining. The kitchen boasts an abundance of worktop and cupboard space, complemented by a utility room with a door to the rear garden. A large lounge with French doors opens to the rear garden, providing a seamless indoor-outdoor living experience. A convenient WC completes the ground floor layout.