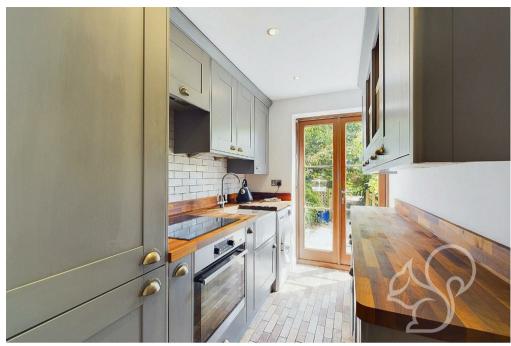

To the rear, the bespoke Benchmark kitchen showcases elegance and functionality, with walnut work surfaces, an induction hob, fan oven, extractor fan, and a charming butler sink. The kitchen also includes plumbing for a washing machine, an integrated fridge/freezer, tiled flooring, and a double-glazed door and window that open to the rear garden. The stylish & recently updated shower room, located on the ground floor, features a contemporary suite with a walk-in shower, WC, vanity sink with storage, tiled flooring and walls, an airing cupboard, and a double-glazed window to the rear.