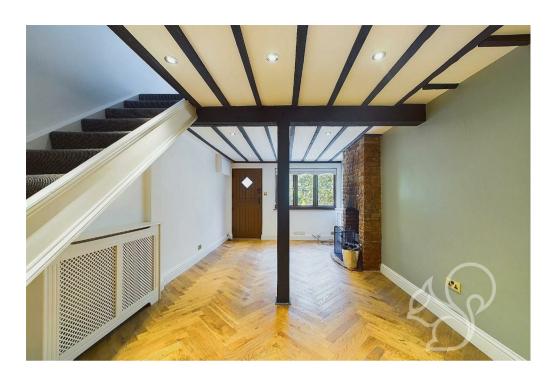

Step through the entrance door into a welcoming lounge/diner, where character meets comfort. The room features a stunning open redbrick fireplace with a chimney breast feature, complemented by herringbone oak flooring and exposed beams. Natural light pours in through the double-glazed front window, while a staircase leads to the first floor.