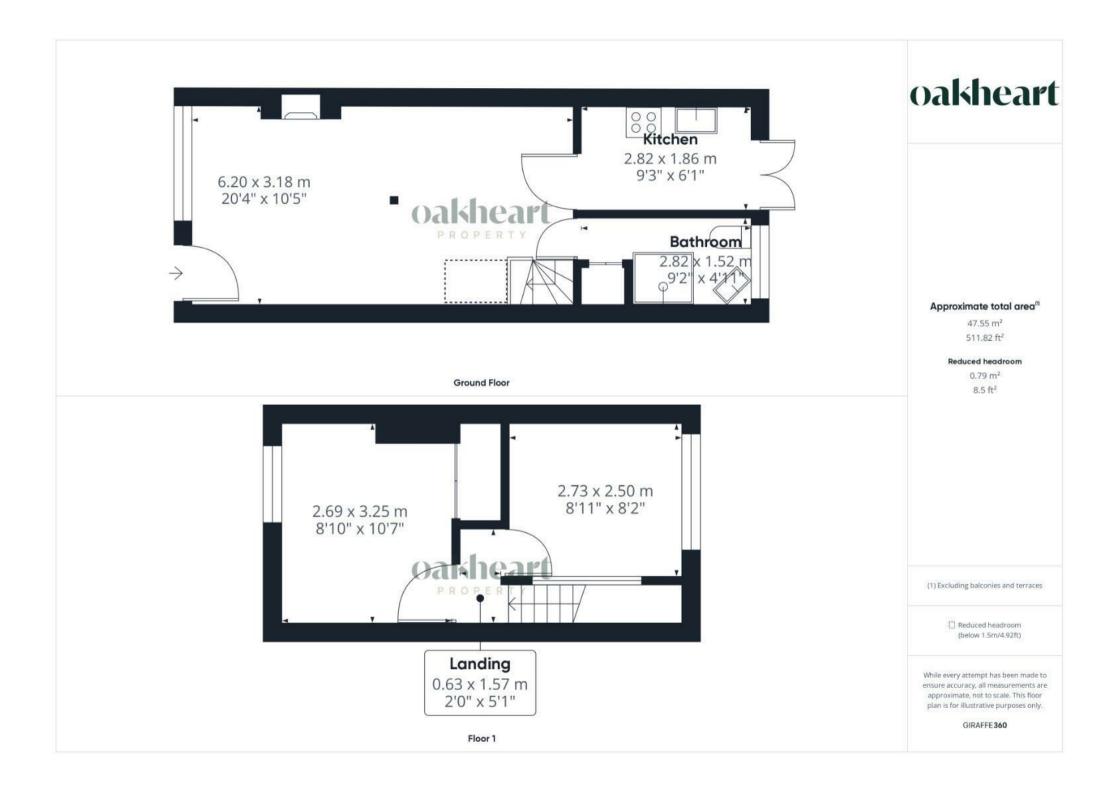

Step through the entrance door into a welcoming lounge/diner, where character meets comfort. The room features a stunning open redbrick fireplace with a chimney breast feature, complemented by herringbone oak flooring and exposed beams. Natural light pours in through the double-glazed front window, while a staircase leads to the first floor.

To the rear, the bespoke Benchmark kitchen showcases elegance and functionality, with walnut work surfaces, an induction hob, fan oven, extractor fan, and a charming butler sink. The kitchen also includes plumbing for a washing machine, an integrated fridge/freezer, tiled flooring, and a double-glazed door and window that open to the rear garden. The stylish & recently updated shower room, located on the ground floor, features a contemporary suite with a walk-in shower, WC, vanity sink with storage, tiled flooring and walls, an airing cupboard, and a double-glazed window to the rear.

The first-floor landing offers access to the loft via a loft ladder and leads to two double bedrooms, both with new floor coverings. The front-facing bedroom one includes a built-in double wardrobe, while bedroom two enjoys a view of the rear garden.