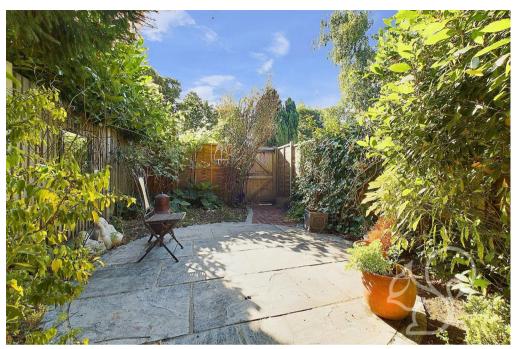

The front of the property boasts a charming courtyard-style garden, paved and enclosed by a picket fence. The rear garden, accessed via a patio, is beautifully landscaped and well-stocked, with gated access leading to a parking space and garage in a nearby block.