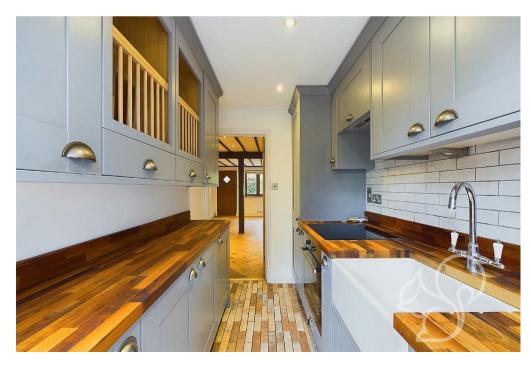

To the rear, the bespoke Benchmark kitchen showcases elegance and functionality, with walnut work surfaces, an induction hob, fan oven, extractor fan, and a charming butler sink. The kitchen also includes plumbing for a washing machine, an integrated fridge/freezer, tiled flooring, and a double-glazed door and window that open to the rear garden. The stylish & recently updated shower room, located on the ground floor, features a contemporary suite with a walk-in shower, WC, vanity sink with storage, tiled flooring and walls, an airing cupboard, and a double-glazed window to the rear.