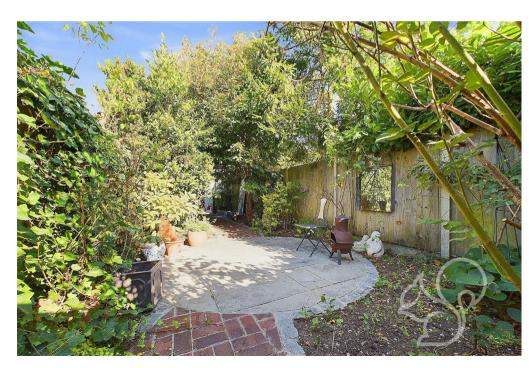

The front of the property boasts a charming courtyard-style garden, paved and enclosed by a picket fence. The rear garden, accessed via a patio, is beautifully landscaped and well-stocked, with gated access leading to a parking space and garage in a nearby block.