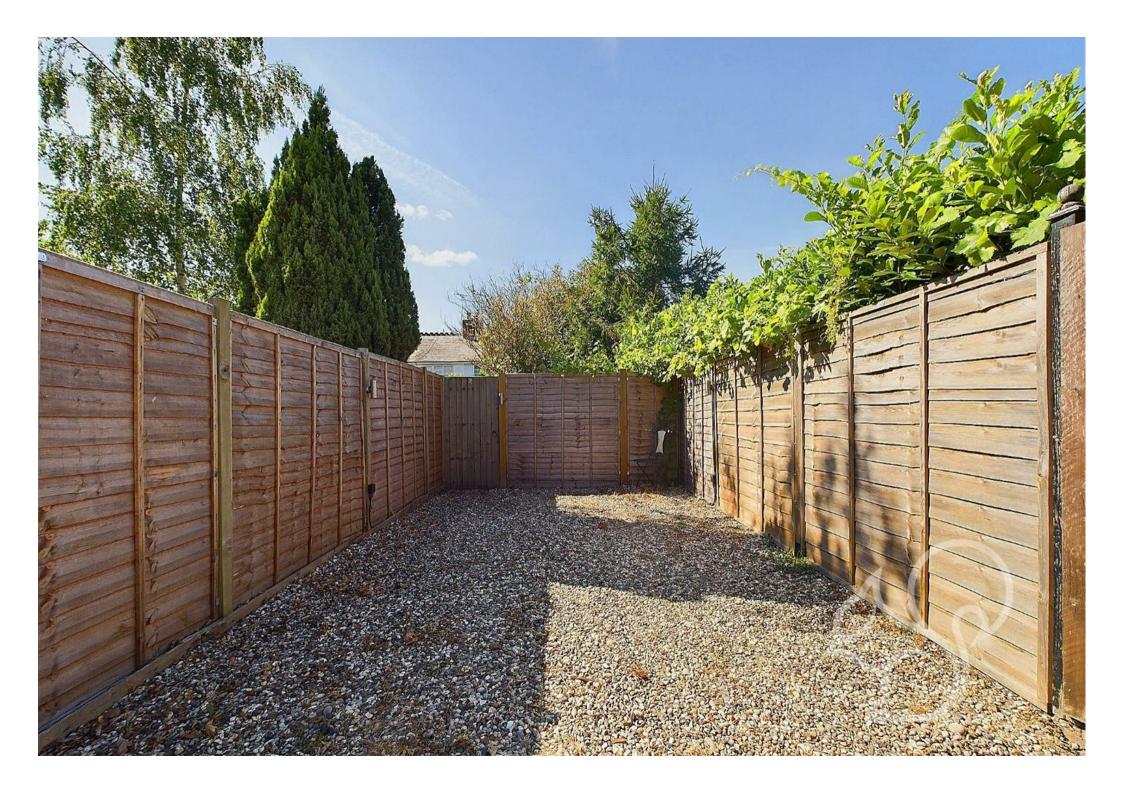

The front of the property boasts a charming courtyard-style garden, paved and enclosed by a picket fence. The rear garden, accessed via a patio, is beautifully landscaped and well-stocked, with gated access leading to a parking space and garage in a nearby block.