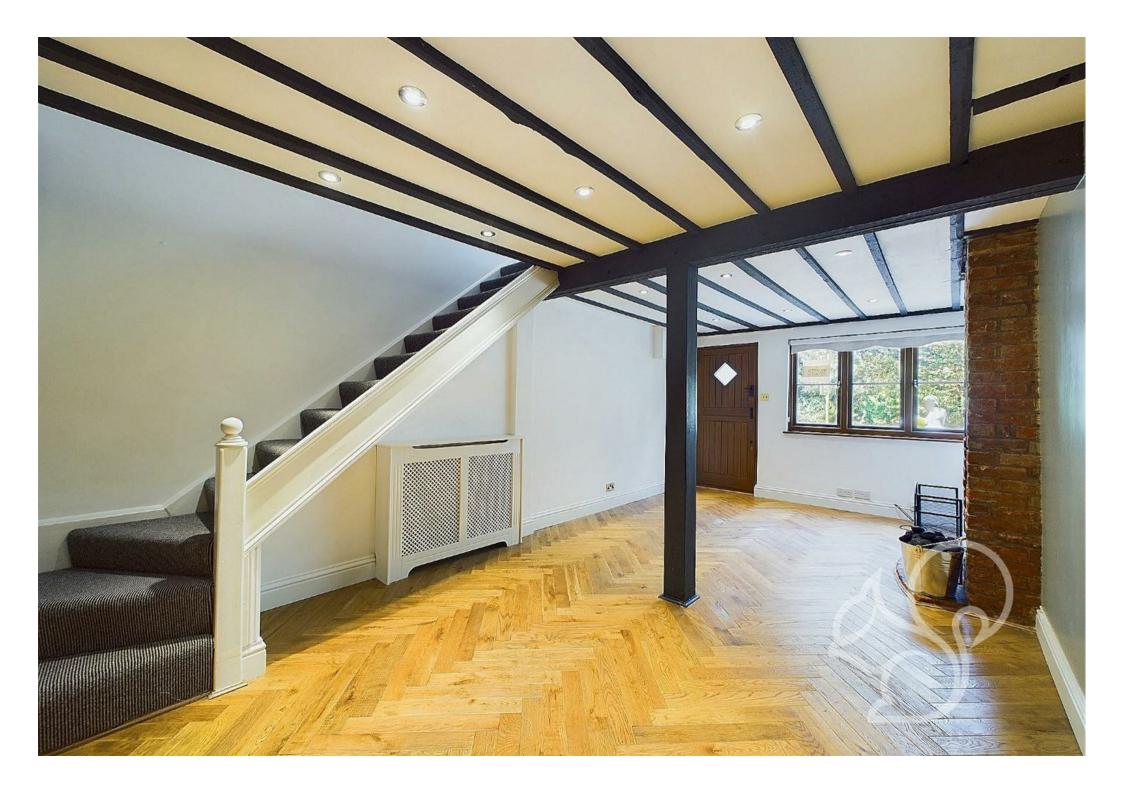

Step through the entrance door into a welcoming lounge/diner, where character meets comfort. The room features a stunning open redbrick fireplace with a chimney breast feature, complemented by herringbone oak flooring and exposed beams. Natural light pours in through the double-glazed front window, while a staircase leads to the first floor.

The first-floor landing offers access to the loft via a loft ladder and leads to two double bedrooms, both with new floor coverings. The front-facing bedroom one includes a built-in double wardrobe, while bedroom two enjoys a view of the rear garden.