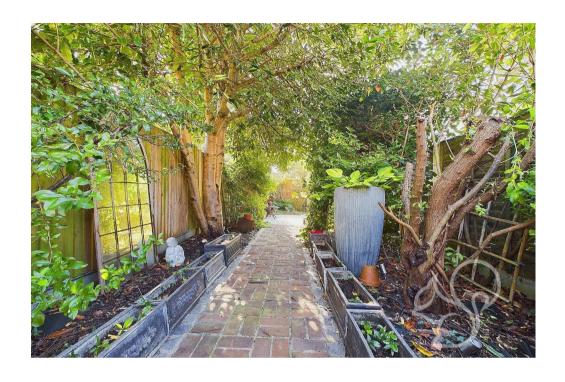

The front of the property boasts a charming courtyard-style garden, paved and enclosed by a picket fence. The rear garden, accessed via a patio, is beautifully landscaped and well-stocked, with gated access leading to a parking space and garage in a nearby block.