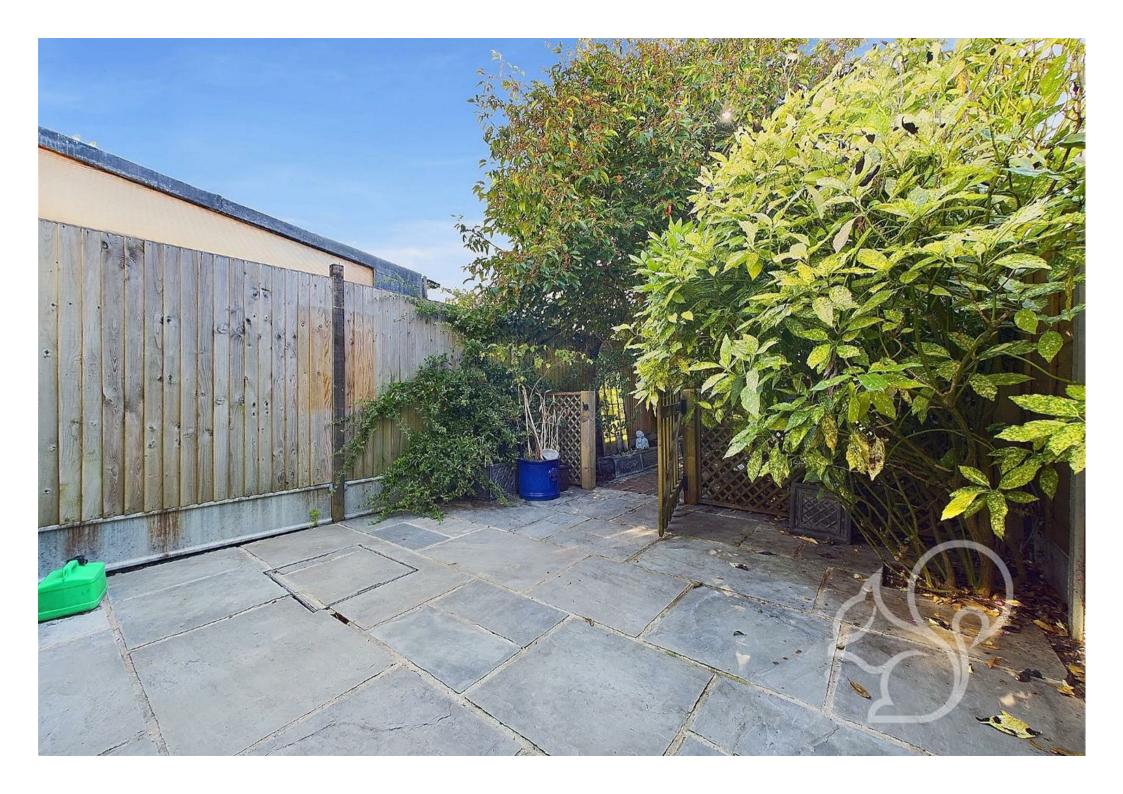

The front of the property boasts a charming courtyard-style garden, paved and enclosed by a picket fence. The rear garden, accessed via a patio, is beautifully landscaped and well-stocked, with gated access leading to a parking space and garage in a nearby block.