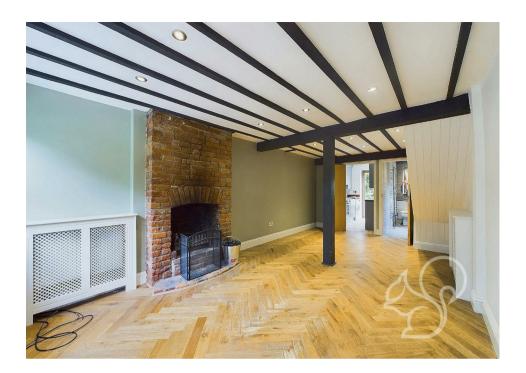

Step through the entrance door into a welcoming lounge/diner, where character meets comfort. The room features a stunning open redbrick fireplace with a chimney breast feature, complemented by herringbone oak flooring and exposed beams. Natural light pours in through the double-glazed front window, while a staircase leads to the first floor.