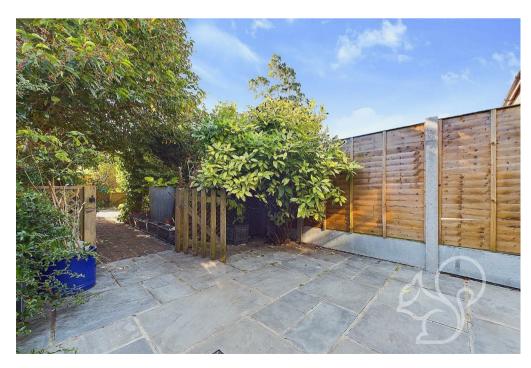

The front of the property boasts a charming courtyard-style garden, paved and enclosed by a picket fence. The rear garden, accessed via a patio, is beautifully landscaped and well-stocked, with gated access leading to a parking space and garage in a nearby block.