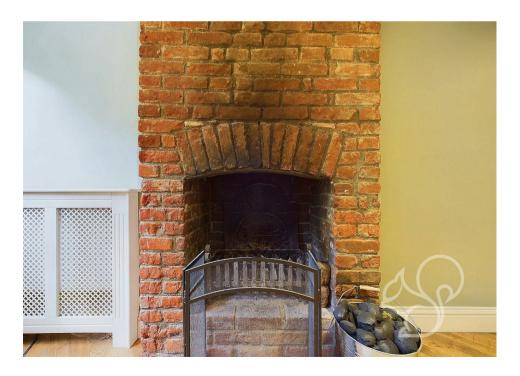

Step through the entrance door into a welcoming lounge/diner, where character meets comfort. The room features a stunning open redbrick fireplace with a chimney breast feature, complemented by herringbone oak flooring and exposed beams. Natural light pours in through the double-glazed front window, while a staircase leads to the first floor.