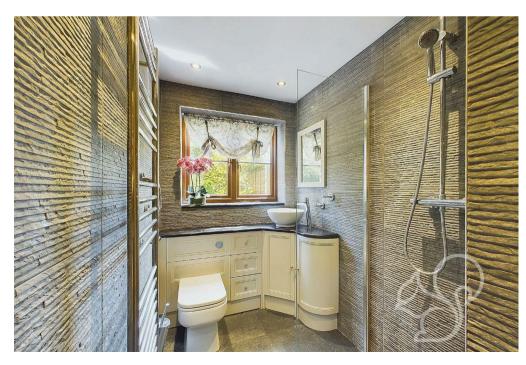

To the rear, the bespoke Benchmark kitchen showcases elegance and functionality, with walnut work surfaces, an induction hob, fan oven, extractor fan, and a charming butler sink. The kitchen also includes plumbing for a washing machine, an integrated fridge/freezer, tiled flooring, and a double-glazed door and window that open to the rear garden. The stylish & recently updated shower room, located on the ground floor, features a contemporary suite with a walk-in shower, WC, vanity sink with storage, tiled flooring and walls, an airing cupboard, and a double-glazed window to the rear.