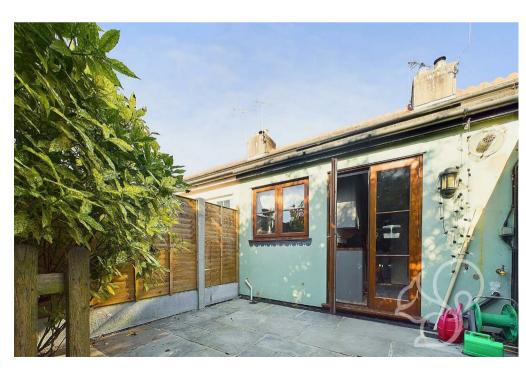

The front of the property boasts a charming courtyard-style garden, paved and enclosed by a picket fence. The rear garden, accessed via a patio, is beautifully landscaped and well-stocked, with gated access leading to a parking space and garage in a nearby block.