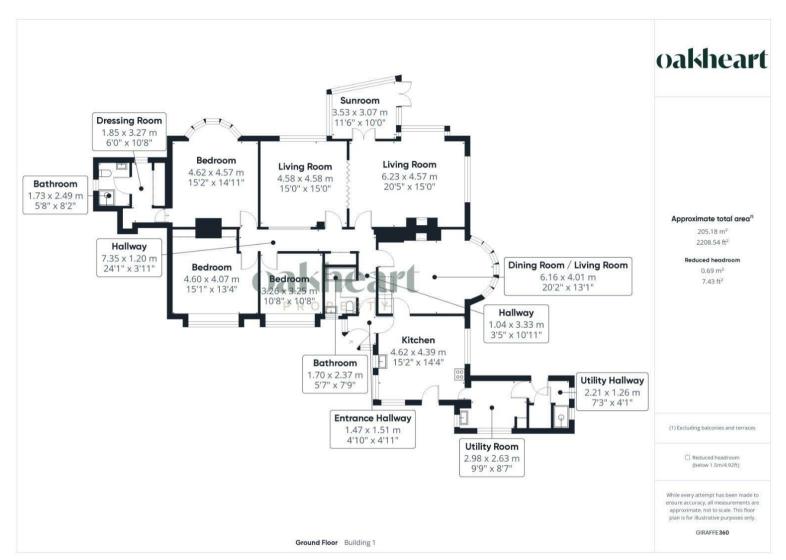

The main residence is a charming detached period home, complemented by a detached one-bedroom annexe, perfect for guests or additional family members. The property also includes an

outbuilding and three stabling blocks, comprising 17 stables, a 60' x 25' menage, a tack room, and expansive paddocks, ideal for equestrian enthusiasts.

Set on a plot exceeding 14 acres, this property offers picturesque views and access to stunning bridleways and hacks right on your doorstep. The location provides a unique blend of seclusion and accessibility, being hidden from view yet close to the amenities of modern life.