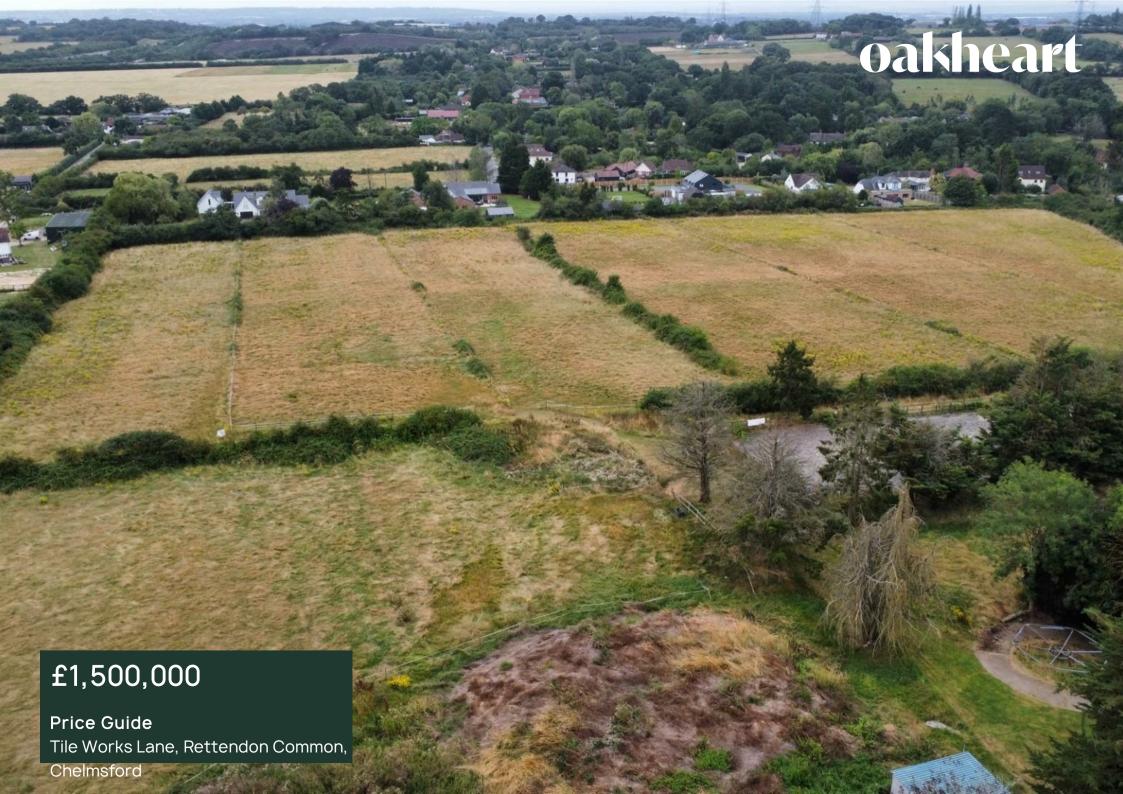

## \*\*GUIDE PRICE £1.500.000-£1.750.000\*\*

Discover this exceptional four/five bedroom family home and equestrian facility, boasting far-reaching countryside views and situated just half a mile from the picturesque Hanningfield Reservoir. This property is offered with no onward chain, providing a seamless transition into your new home.

Set on a plot exceeding 14 acres, this property offers picturesque views and access to stunning bridleways and hacks right on your doorstep. The location provides a unique blend of seclusion and accessibility, being hidden from view yet close to the amenities of modern life.

This property presents a fantastic opportunity for further development, making it a versatile investment for those looking to expand or enhance their living space. Enjoy the tranquility of countryside living with all the benefits of proximity to The Hanningfields and the reservoir, providing exceptional views over the surrounding landscape.