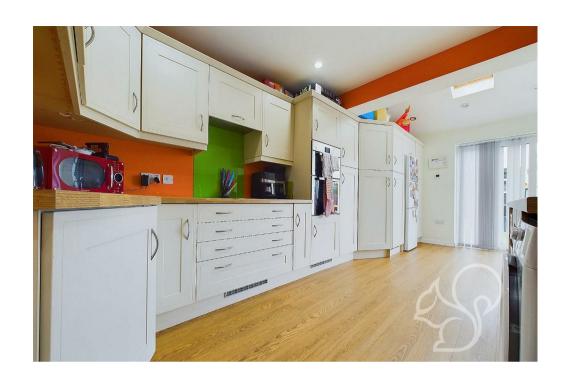

As you enter the property, you are greeted by a welcoming entrance hall leading to a spacious lounge, perfect for relaxation. The rear extension accommodates a bright and airy dining room, featuring bifold doors that open out to the rear garden, creating a seamless indoor-outdoor living experience. The modern kitchen is equipped with an abundance of cupboard and worktop space, ideal for culinary enthusiasts. Additionally, there is a convenient WC on this level.