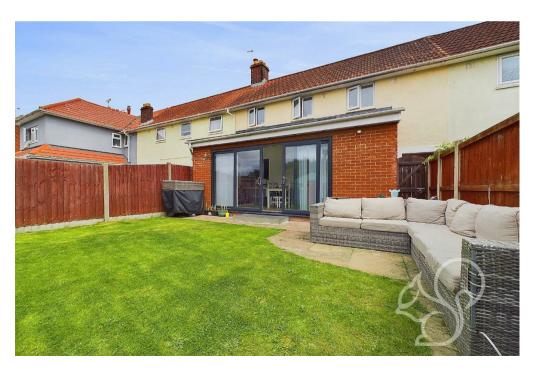

As you enter the property, you are greeted by a welcoming entrance hall leading to a spacious lounge, perfect for relaxation. The rear extension accommodates a bright and airy dining room, featuring bifold doors that open out to the rear garden, creating a seamless indoor-outdoor living experience. The modern kitchen is equipped with an abundance of cupboard and worktop space, ideal for culinary enthusiasts. Additionally, there is a convenient WC on this level.

The first-floor landing leads to three well-proportioned bedrooms, offering ample space for family living. The family bathroom is stylishly appointed, providing a comfortable and practical space.

The property boasts an enclosed rear garden, thoughtfully designed with a combination of decking, patio, and lawn areas, perfect for outdoor entertaining and relaxation. Two sheds provide additional storage space, and a gate offers side access. To the front, there is off-road parking available (note: no dropped kerb).