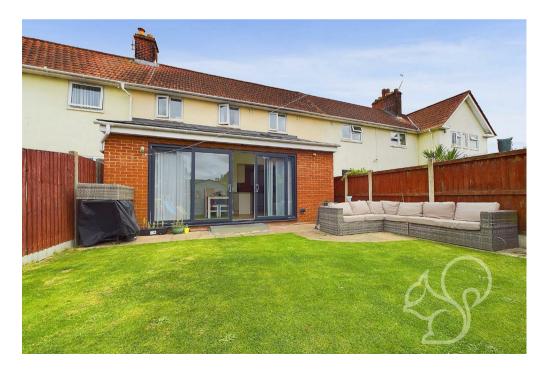

As you enter the property, you are greeted by a welcoming entrance hall leading to a spacious lounge, perfect for relaxation. The rear extension accommodates a bright and airy dining room, featuring bifold doors that open out to the rear garden, creating a seamless indoor-outdoor living experience. The modern kitchen is equipped with an abundance of cupboard and worktop space, ideal for culinary enthusiasts. Additionally, there is a convenient WC on this level.

The first-floor landing leads to three well-proportioned bedrooms, offering ample space for family living. The family bathroom is stylishly appointed, providing a comfortable and practical space.

The property boasts an enclosed rear garden, thoughtfully designed with a combination of decking, patio, and lawn areas, perfect for outdoor entertaining and relaxation. Two sheds provide additional storage space, and a gate offers side access. To the front, there is off-road parking available (note: no dropped kerb).