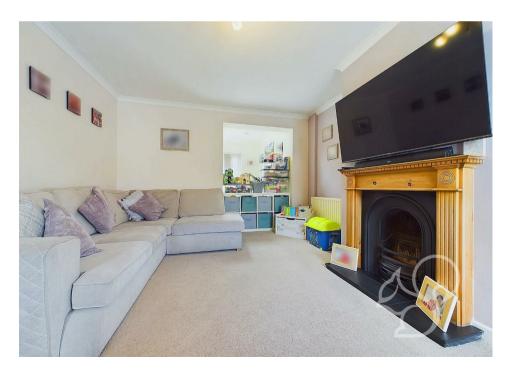

As you enter the property, you are greeted by a welcoming entrance hall leading to a spacious lounge, perfect for relaxation. The rear extension accommodates a bright and airy dining room, featuring bifold doors that open out to the rear garden, creating a seamless indoor-outdoor living experience. The modern kitchen is equipped with an abundance of cupboard and worktop space, ideal for culinary enthusiasts. Additionally, there is a convenient WC on this level.