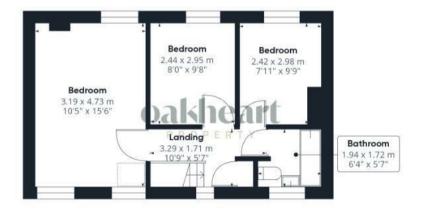

The first-floor landing leads to three well-proportioned bedrooms, offering ample space for family living. The family bathroom is stylishly appointed, providing a comfortable and practical space.

The property boasts an enclosed rear garden, thoughtfully designed with a combination of decking, patio, and lawn areas, perfect for outdoor entertaining and relaxation. Two sheds provide additional storage space, and a gate offers side access. To the front, there is off-road parking available (note: no dropped kerb).

# Dining Room 5.87 x 2.56 m 19'2" x 8'4" Living Room 3.62 x 4.72 m 11'10" x 15'6" Hallway 1.43 x 1.74 m 4'8" x 5'8"

### **Ground Floor**