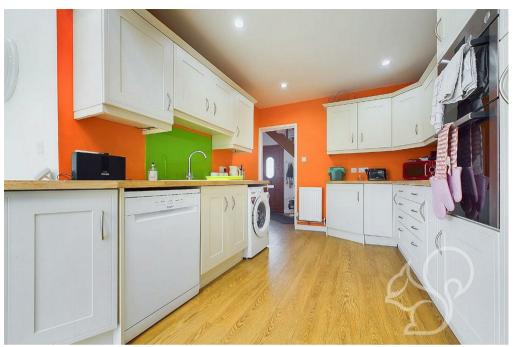

As you enter the property, you are greeted by a welcoming entrance hall leading to a spacious lounge, perfect for relaxation. The rear extension accommodates a bright and airy dining room, featuring bifold doors that open out to the rear garden, creating a seamless indoor-outdoor living experience. The modern kitchen is equipped with an abundance of cupboard and worktop space, ideal for culinary enthusiasts. Additionally, there is a convenient WC on this level.