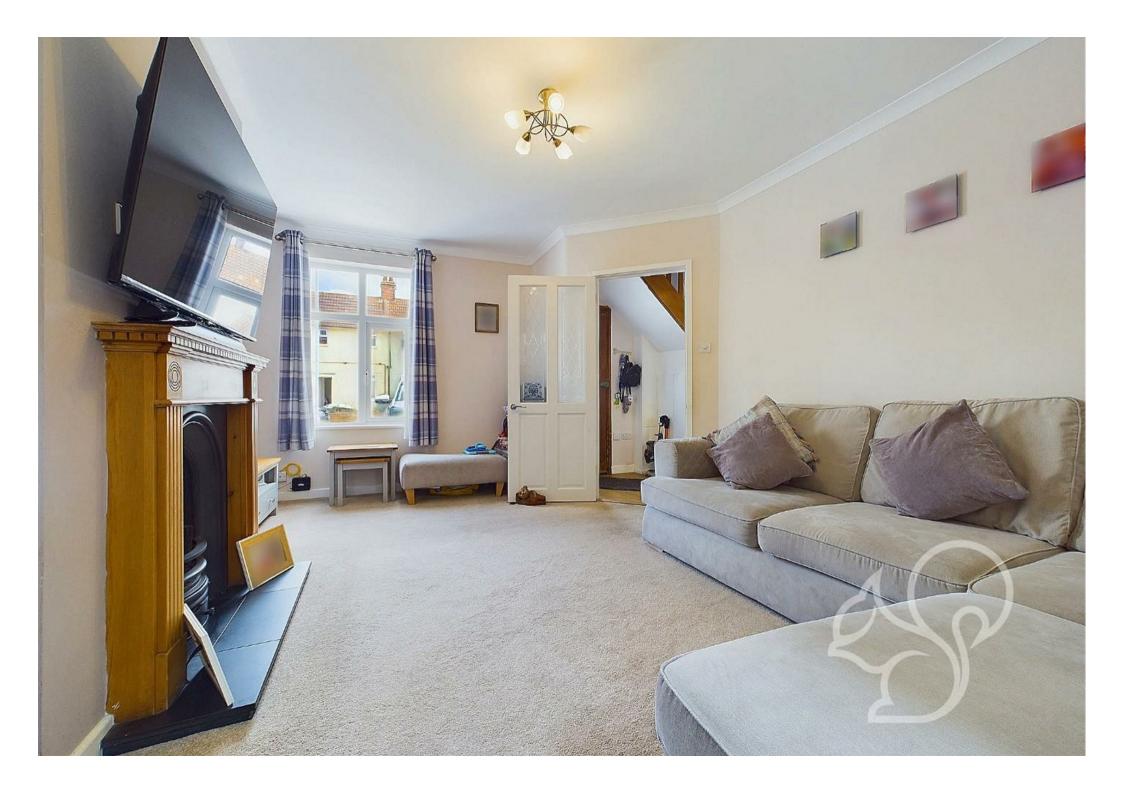

As you enter the property, you are greeted by a welcoming entrance hall leading to a spacious lounge, perfect for relaxation. The rear extension accommodates a bright and airy dining room, featuring bifold doors that open out to the rear garden, creating a seamless indoor-outdoor living experience. The modern kitchen is equipped with an abundance of cupboard and worktop space, ideal for culinary enthusiasts. Additionally, there is a convenient WC on this level.