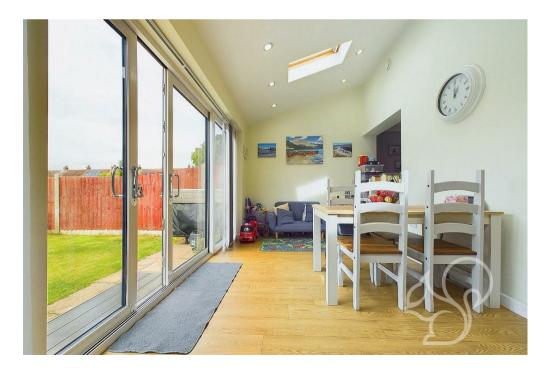

As you enter the property, you are greeted by a welcoming entrance hall leading to a spacious lounge, perfect for relaxation. The rear extension accommodates a bright and airy dining room, featuring bifold doors that open out to the rear garden, creating a seamless indoor-outdoor living experience. The modern kitchen is equipped with an abundance of cupboard and worktop space, ideal for culinary enthusiasts. Additionally, there is a convenient WC on this level.