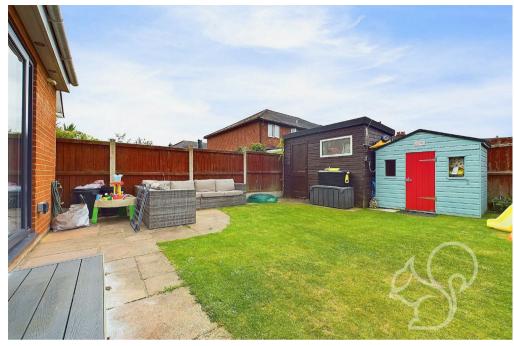

The first-floor landing leads to three well-proportioned bedrooms, offering ample space for family living. The family bathroom is stylishly appointed, providing a comfortable and practical space.

The property boasts an enclosed rear garden, thoughtfully designed with a combination of decking, patio, and lawn areas, perfect for outdoor entertaining and relaxation. Two sheds provide additional storage space, and a gate offers side access. To the front, there is off-road parking available (note: no dropped kerb).