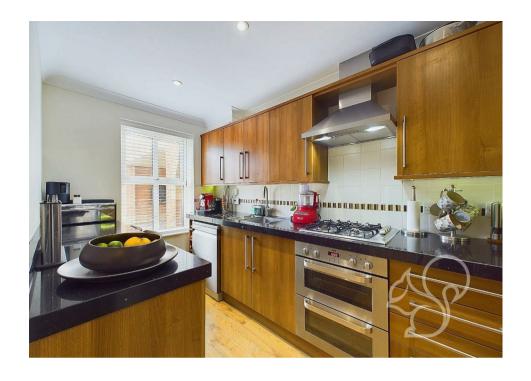

Upon entering, you are greeted by a welcoming entrance hall that leads to a convenient W/C and a contemporary kitchen on the left-hand side. At the rear, you'll find an open-plan lounge and dining area, featuring double doors that open onto a beautifully landscaped rear garden, ideal for entertaining or relaxing in the fresh air.