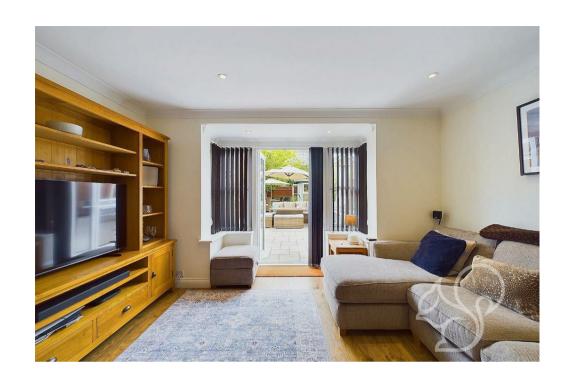

Upon entering, you are greeted by a welcoming entrance hall that leads to a convenient W/C and a contemporary kitchen on the left-hand side. At the rear, you'll find an open-plan lounge and dining area, featuring double doors that open onto a beautifully landscaped rear garden, ideal for entertaining or relaxing in the fresh air.