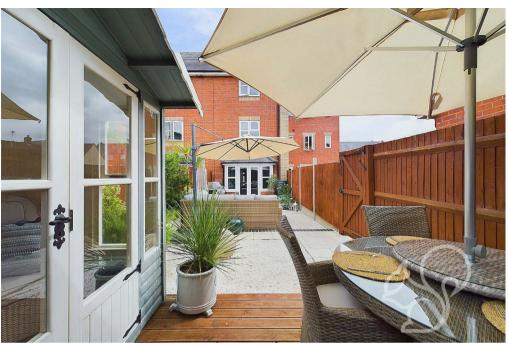

Externally, the property continues to impress with its meticulously landscaped rear garden, complete with an outbuilding that has power and lighting, offering versatile use as a home office or workshop. A side gate provides convenient access to the garage, which also features power, lighting, and parking space for one car in front.