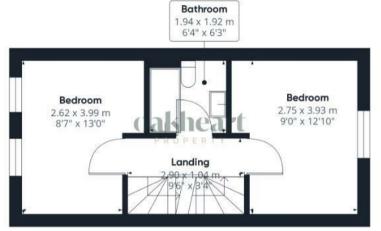

The first floor comprises two generously sized double bedrooms, accompanied by a family bathroom, providing ample space for family members or guests. Ascend to the second floor, where you will discover two additional double bedrooms, including the principal suite, which boasts built-in wardrobes and a luxurious en suite bathroom.

## Approximate total area

97.83 m<sup>2</sup> 1053.03 ft<sup>2</sup>

**Ground Floor** 

Bedroom

3.40 x 3.38 m
11'1" x 11'1"

PRO Flanding

2.84 x 0.97 m
9'3" x 3.21

PRO PLANTING

9 9 3 x 3.21

PRO PLANTING

9 9 3 x 3.21

PRO PLANTING

9 9 3 x 3.21

Floor 2

(1) Excluding balconies and terraces

While every attempt has been made to ensure accuracy, all measurements are approximate, not to scale. This floor plan is for illustrative purposes only.