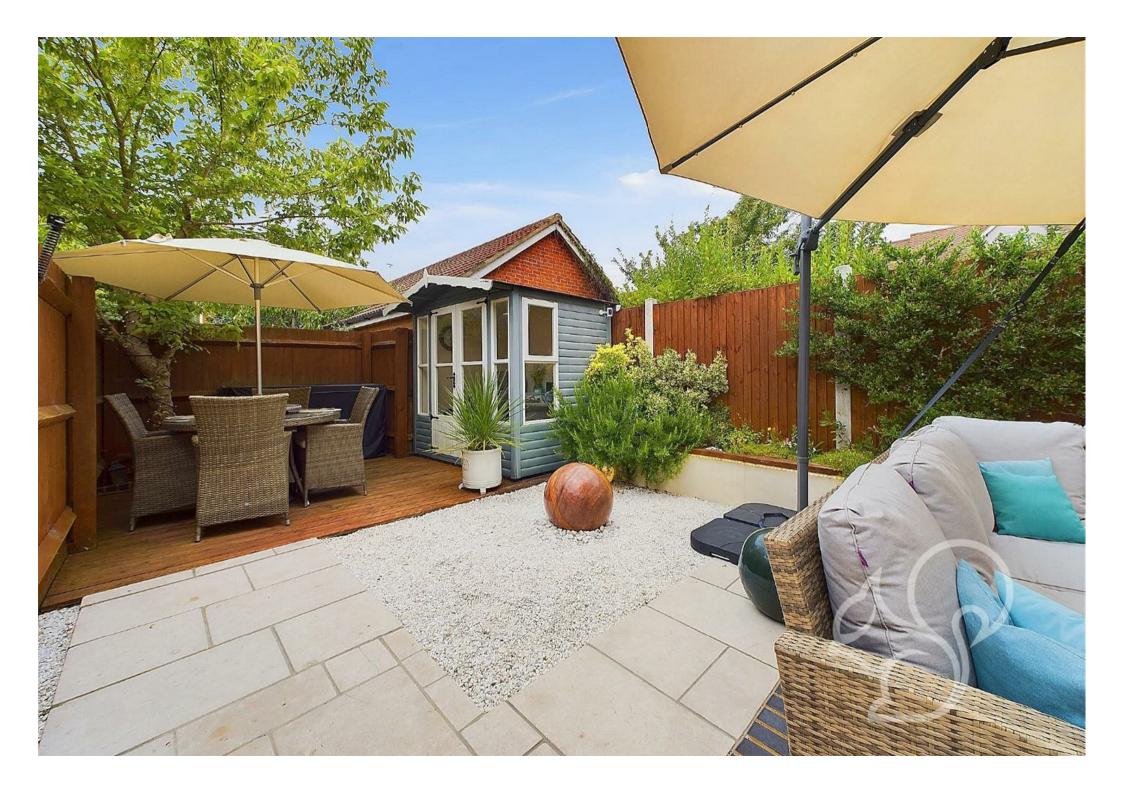

Externally, the property continues to impress with its meticulously landscaped rear garden, complete with an outbuilding that has power and lighting, offering versatile use as a home office or workshop. A side gate provides convenient access to the garage, which also features power, lighting, and parking space for one car in front.