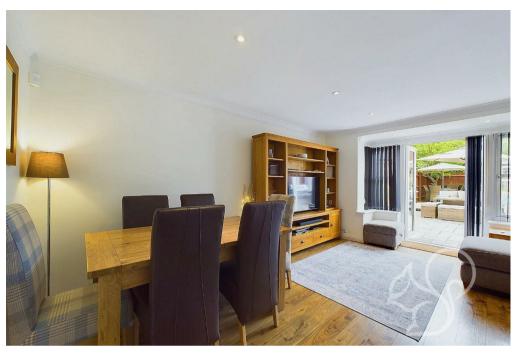

Upon entering, you are greeted by a welcoming entrance hall that leads to a convenient W/C and a contemporary kitchen on the left-hand side. At the rear, you'll find an open-plan lounge and dining area, featuring double doors that open onto a beautifully landscaped rear garden, ideal for entertaining or relaxing in the fresh air.