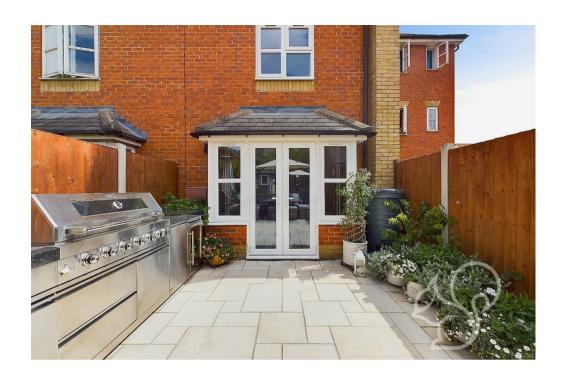

Externally, the property continues to impress with its meticulously landscaped rear garden, complete with an outbuilding that has power and lighting, offering versatile use as a home office or workshop. A side gate provides convenient access to the garage, which also features power, lighting, and parking space for one car in front.