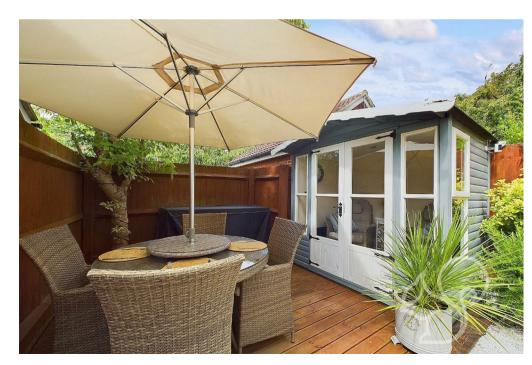

Externally, the property continues to impress with its meticulously landscaped rear garden, complete with an outbuilding that has power and lighting, offering versatile use as a home office or workshop. A side gate provides convenient access to the garage, which also features power, lighting, and parking space for one car in front.