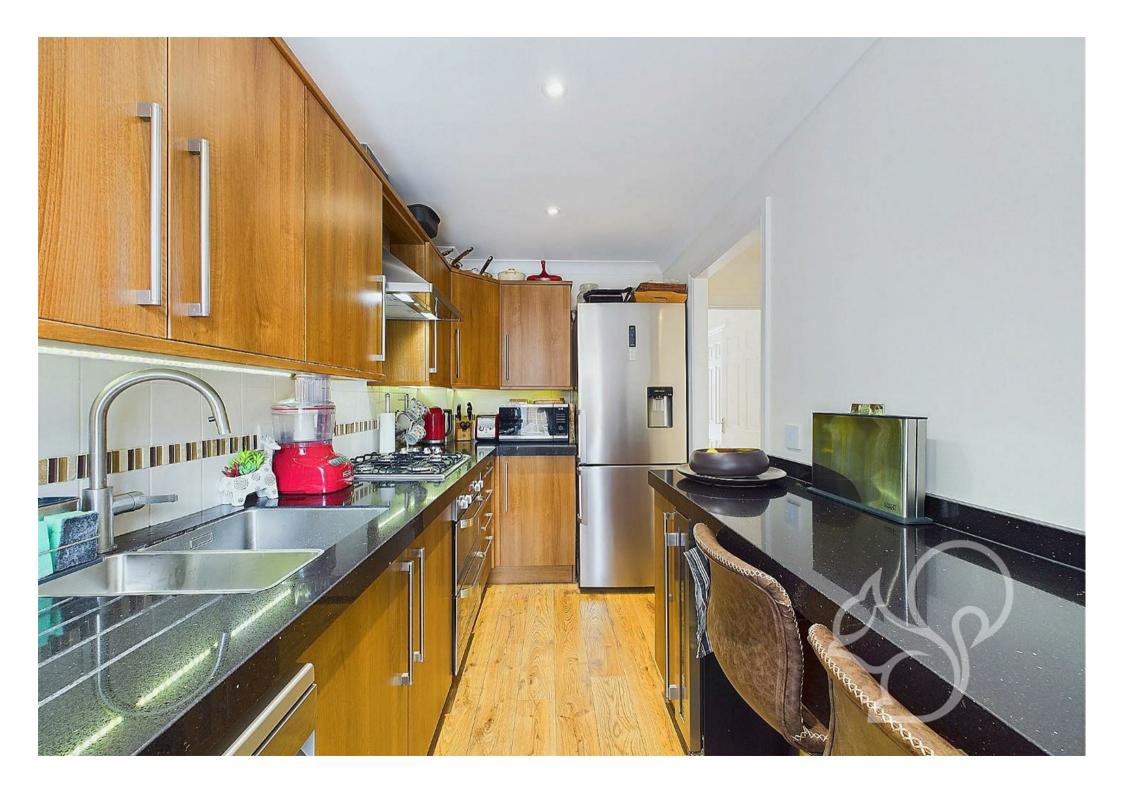

Upon entering, you are greeted by a welcoming entrance hall that leads to a convenient W/C and a contemporary kitchen on the left-hand side. At the rear, you'll find an open-plan lounge and dining area, featuring double doors that open onto a beautifully landscaped rear garden, ideal for entertaining or relaxing in the fresh air.