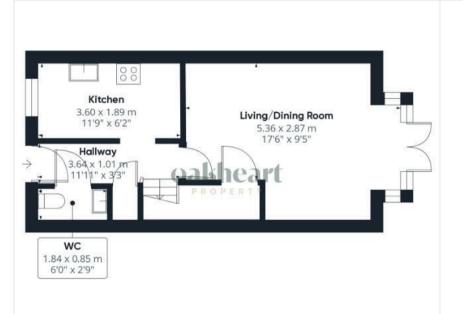

Upon entering, you are greeted by a welcoming entrance hall that leads to a convenient W/C and a contemporary kitchen on the left-hand side. At the rear, you'll find an open-plan lounge and dining area, featuring double doors that open onto a beautifully landscaped rear garden, ideal for entertaining or relaxing in the fresh air.