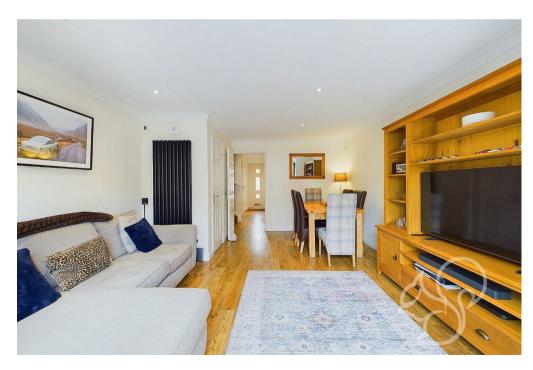

Upon entering, you are greeted by a welcoming entrance hall that leads to a convenient W/C and a contemporary kitchen on the left-hand side. At the rear, you'll find an open-plan lounge and dining area, featuring double doors that open onto a beautifully landscaped rear garden, ideal for entertaining or relaxing in the fresh air.