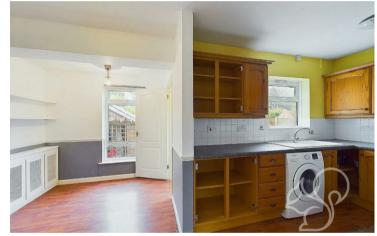

Upon entering, you are greeted by a spacious hallway leading to a family bathroom, a stairway to the upper floor, and a welcoming reception room. Just off the reception, you have a separate kitchen with a dining area, providing the perfect space for family meals and entertaining guests.