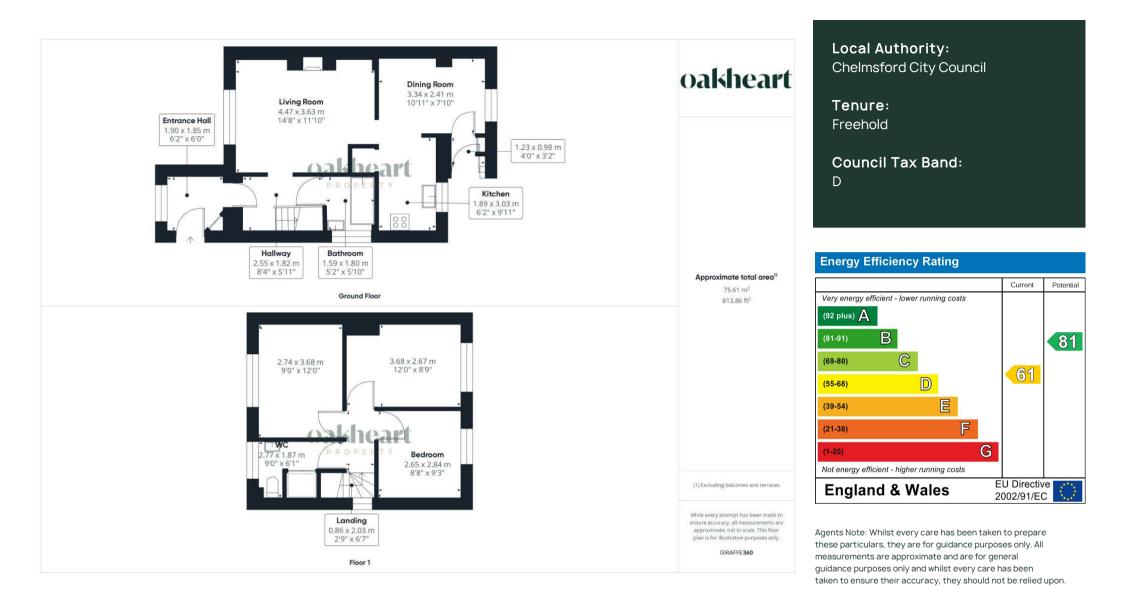

Upon entering, you are greeted by a spacious hallway leading to a family bathroom, a stairway to the upper floor, and a welcoming reception room. Just off the reception, you have a separate kitchen with a dining area, providing the perfect space for family meals and entertaining guests.

Moving upstairs, the property comprises two generous double bedrooms and one large single bedroom, offering versatility for families or those seeking extra space for a home office or hobby room. You also benefit from a separate WC

## and access to the loft.

One of the standout features of this home is its large private garden, stretching approximately 100 feet and accessible from the kitchen/dining area and an external side entrance gate. This garden is perfect for outdoor gatherings, children's play, or simply enjoying the tranquillity of the countryside setting.