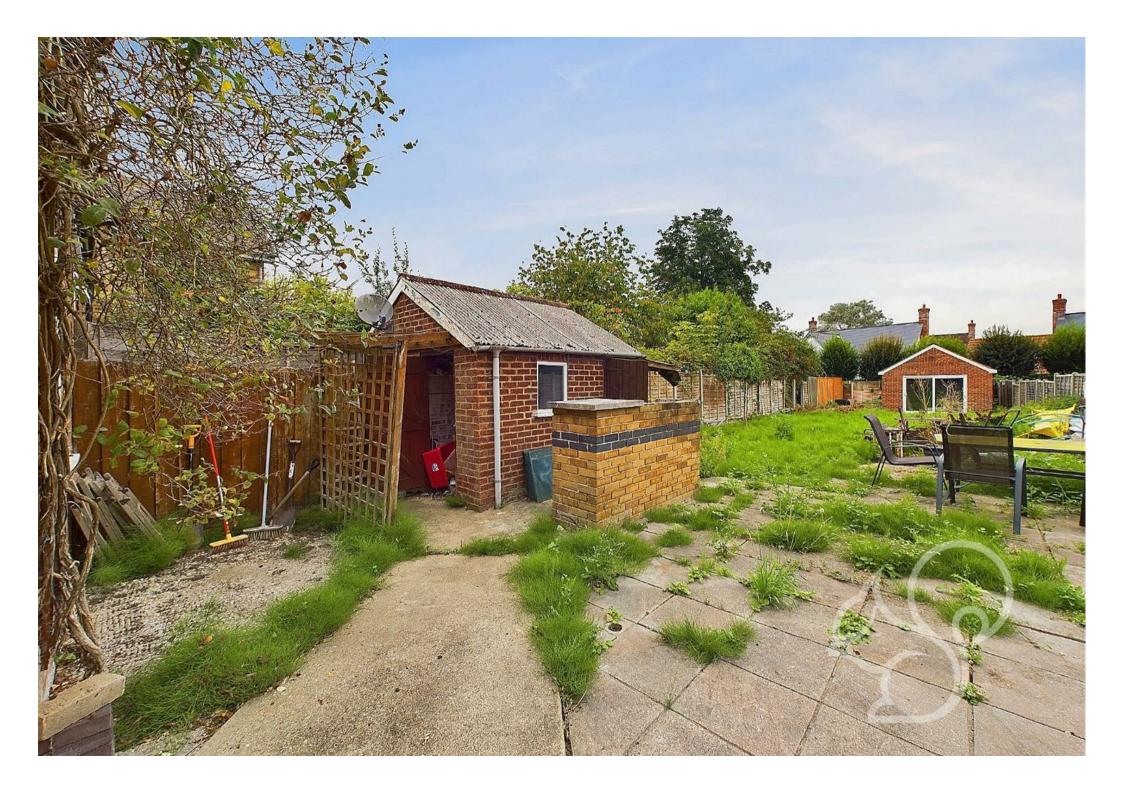

## and access to the loft.

One of the standout features of this home is its large private garden, stretching approximately 100 feet and accessible from the kitchen/dining area and an external side entrance gate. This garden is perfect for outdoor gatherings, children's play, or simply enjoying the tranquillity of the countryside setting.