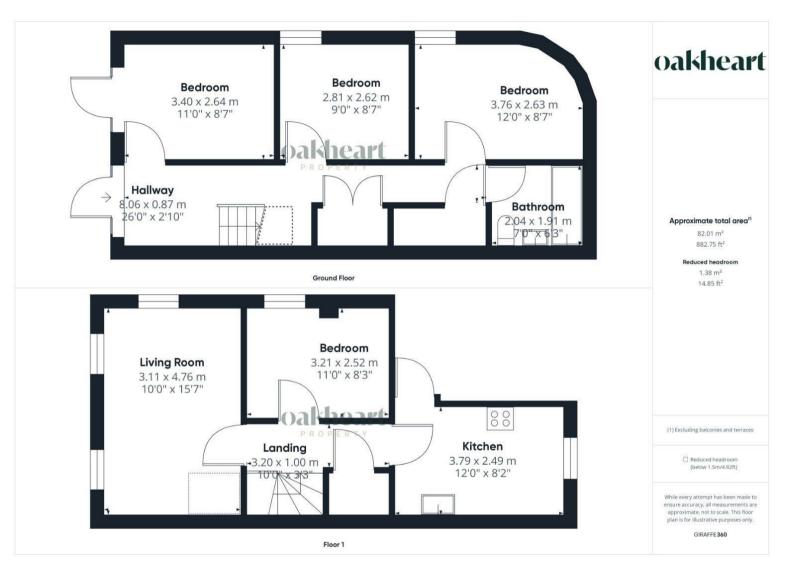

Comprising of two levels, the fitted kitchen provides a range of wood units, inset sink, and integral oven as well as plenty of space for appliances. The well-proportioned lounge neighbours a dining room,

hosting the potential for a fourth bedroom, directly opposite a WC. Down to the basement level are the three good-sized bedrooms, as well as the white three-piece bathroom suite, benefitting from a bath with shower fixture.