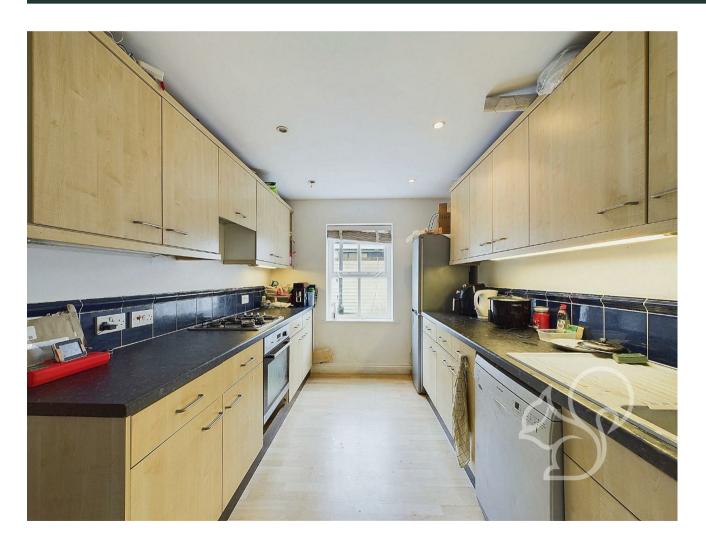

Comprising of two levels, the fitted kitchen provides a range of wood units, inset sink, and integral oven as well as plenty of space for appliances. The well-proportioned lounge neighbours a dining room,