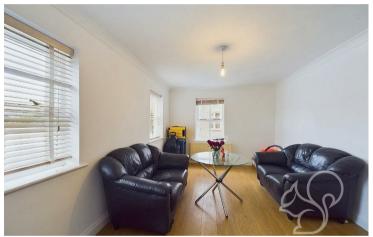

Comprising of two levels, the fitted kitchen provides a range of wood units, inset sink, and integral oven as well as plenty of space for appliances. The well-proportioned lounge neighbours a dining room,

hosting the potential for a fourth bedroom, directly opposite a WC. Down to the basement level are the three good-sized bedrooms, as well as the white three-piece bathroom suite, benefitting from a bath with shower fixture.