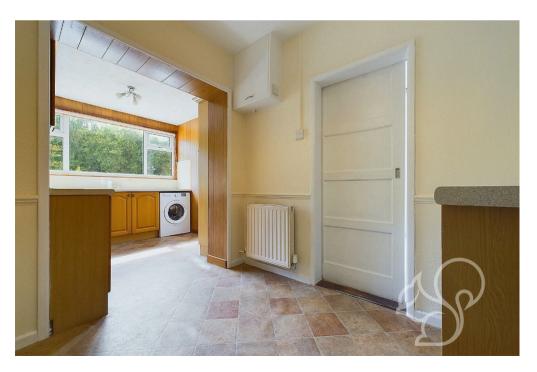

The interior of the bungalow requires some minor updating but provides spacious accommodation throughout. The layout features an entrance hallway leading to a combined lounge and dining area, a kitchen with breakfast space, three bedrooms, and a family bathroom