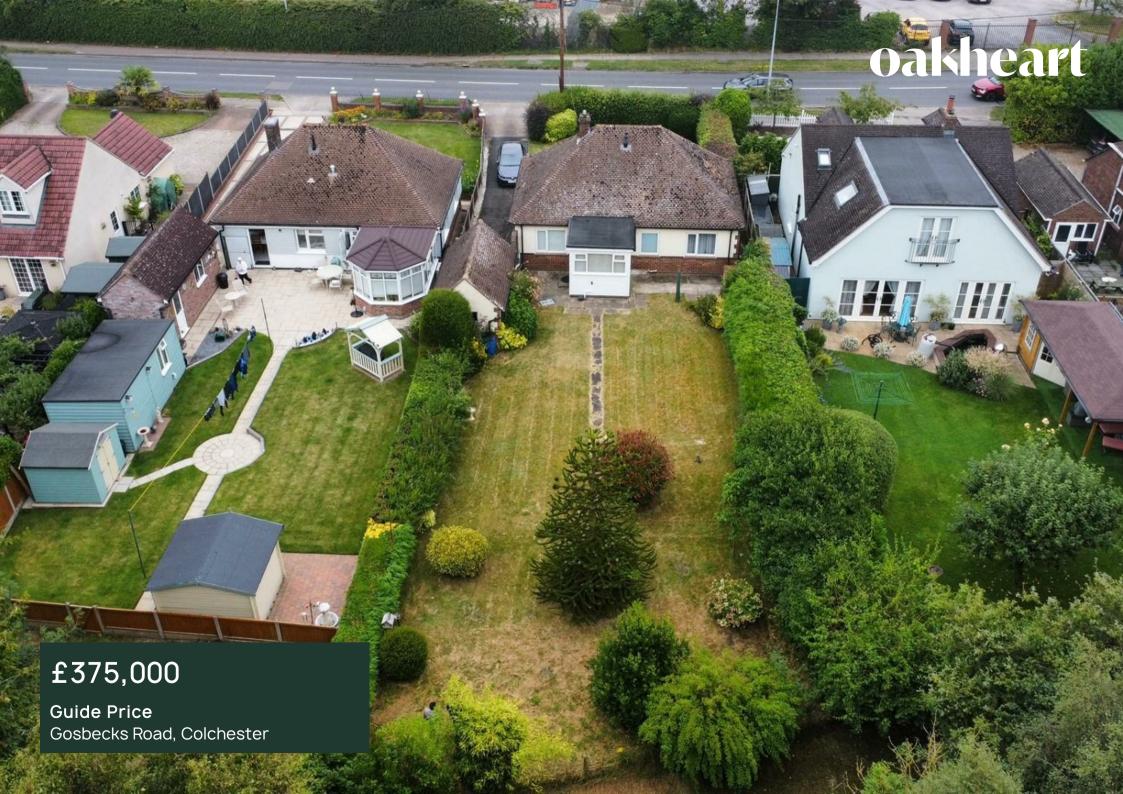

## Guide Price £375,000 - £400,000

This detached three-bedroom bungalow is now available for sale with no onward chain in a desirable location on the southwest side of Colchester. The property offers convenient access to major transportation links, including the A12 and Marks Tey railway station with direct service to London Liverpool Street. Local amenities such as shops and bus routes are also within easy reach

One of the property's key selling points is its generous plot size, which includes a driveway with ample off-street parking and a garage. This outdoor space offers the potential for expansion or landscaping to suit the new owner's preferences

Given its location, size, and potential for improvement, this bungalow presents an excellent opportunity for buyers looking for a detached property in Colchester with good transport links and room for customization