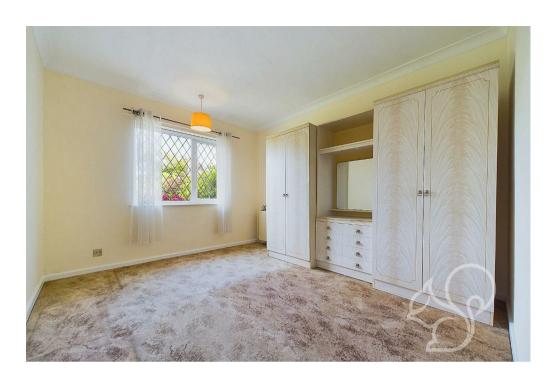

The interior of the bungalow requires some minor updating but provides spacious accommodation throughout. The layout features an entrance hallway leading to a combined lounge and dining area, a kitchen with breakfast space, three bedrooms, and a family bathroom