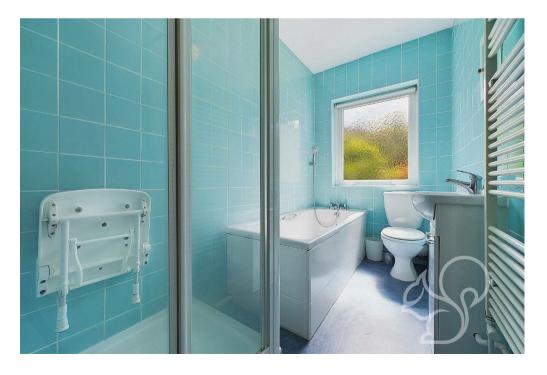

The interior of the bungalow requires some minor updating but provides spacious accommodation throughout. The layout features an entrance hallway leading to a combined lounge and dining area, a kitchen with breakfast space, three bedrooms, and a family bathroom