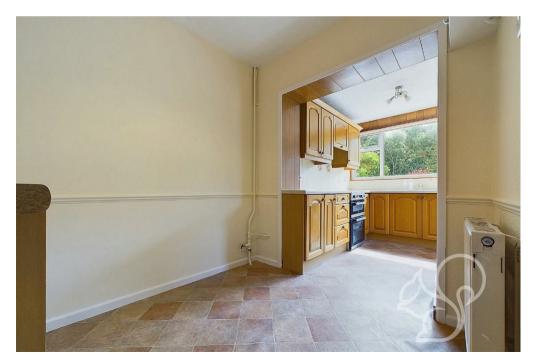

The interior of the bungalow requires some minor updating but provides spacious accommodation throughout. The layout features an entrance hallway leading to a combined lounge and dining area, a kitchen with breakfast space, three bedrooms, and a family bathroom