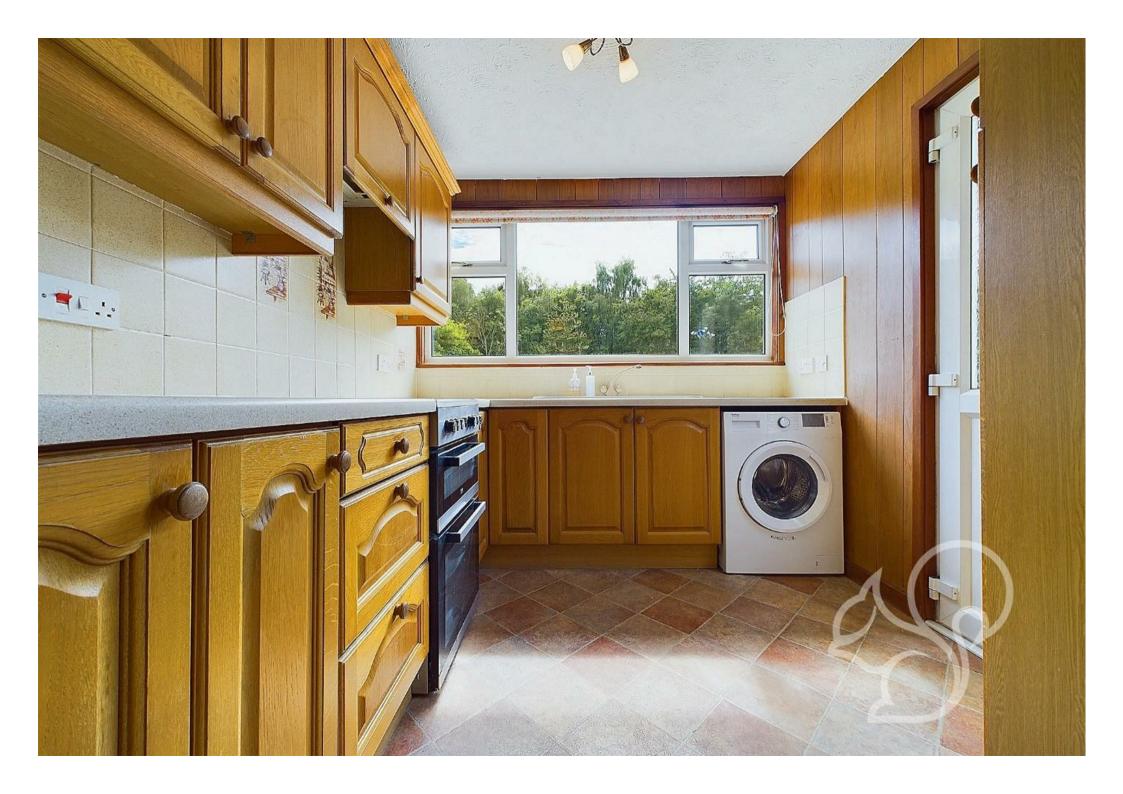

The interior of the bungalow requires some minor updating but provides spacious accommodation throughout. The layout features an entrance hallway leading to a combined lounge and dining area, a kitchen with breakfast space, three bedrooms, and a family bathroom