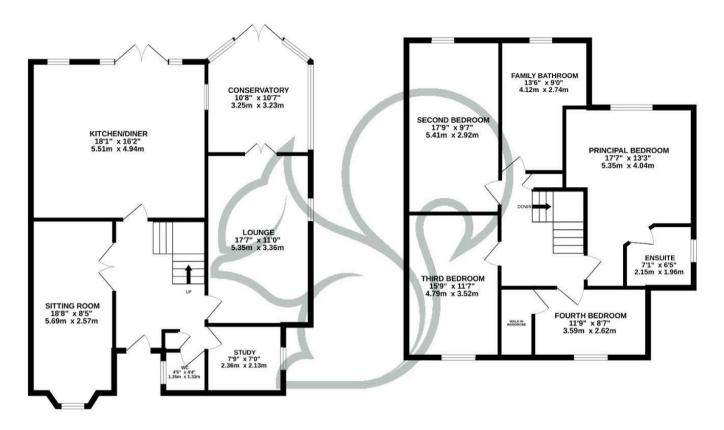

GROUND FLOOR 960 sq.ft. (89.2 sq.m.) approx. 1ST FLOOR 854 sq.ft. (79.3 sq.m.) approx.

TOTAL FLOOR AREA: 1814 sq.ft. (168.5 sq.m.) approx.

Whilst every attempt has been made to ensure the accuracy of the floorplan contained here, measurements of doors, windows, rooms and any other tens are approximate and or responsibility is taken for any error, omission or mis-statement. This plan is for illustrative purposes only and should be used as such by any prospective purchaser. The services, systems and appliances shown have not been tested and no guarantee as to their operability or efficiency can be given. 
Made with Metropic XCOP.