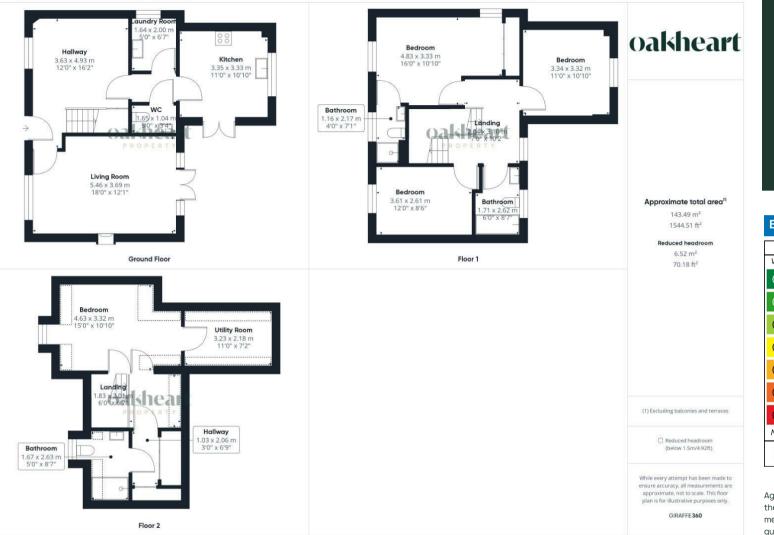

## £500,000

Offers In Excess Of Lexden Road, Lexden

(THORID

Positioned in the enviable location of Lexden, this striking four bedroom, three bathroom detached residence offers an exquisite blend of modern design and functional living. Situated within close proximity of high-performing schools, the vibrant Colchester City Centre, and convenient transport links, this property encapsulates the essence of comfortable and convenient living.