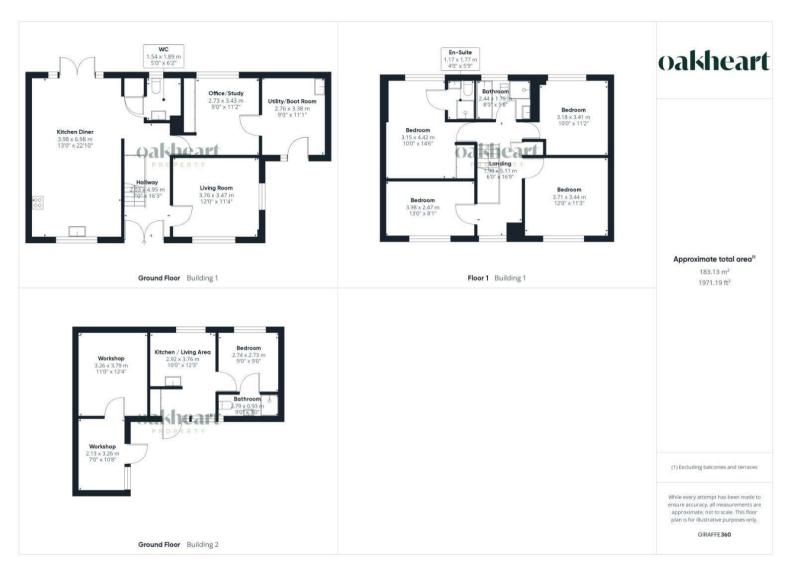

Exquisite Four-Bedroom Detached Home with Self-Contained Annexe in Copford Green.

White Lodge, a meticulously re-designed and modernised four-bedroom, two-bathroom detached home, offering a blend of contemporary elegance and practical family living. Nestled in the highly soughtafter location of Copford Green, this property