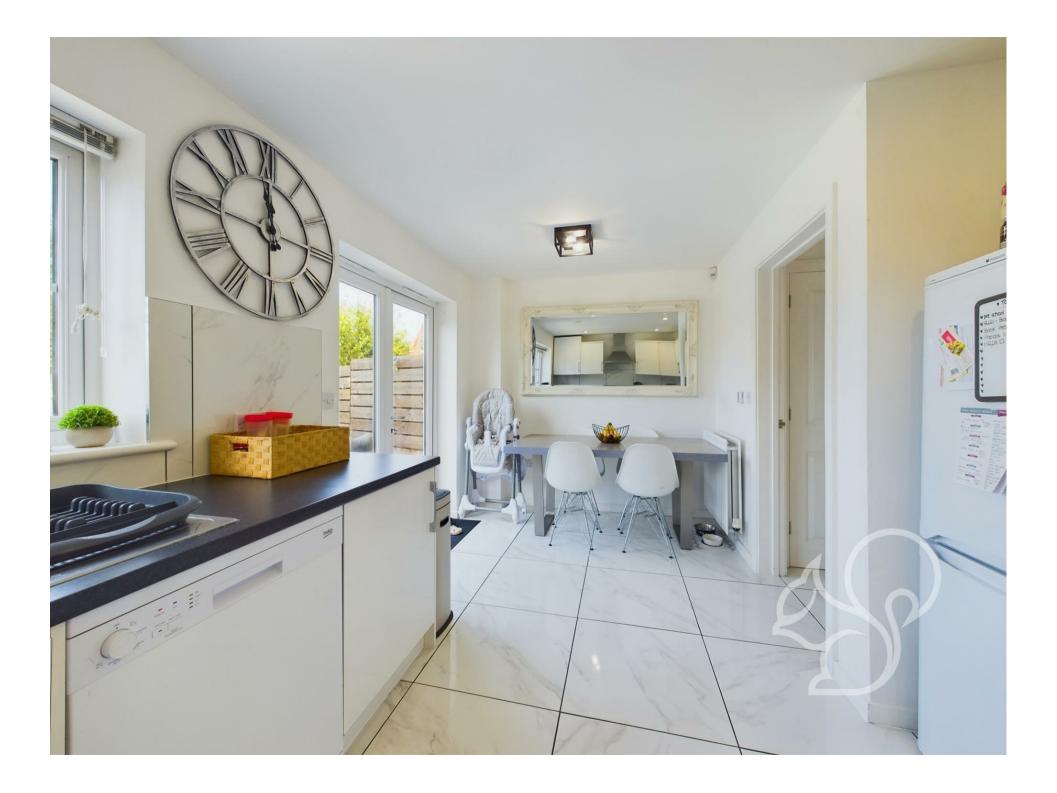

The accommodation downstairs comprises of a good sized living room, modern kitchen/diner which

features some appliances, a WC and storage cupboard. Upstairs the master bedroom is of good double size and benefits from an ensuite shower room, the second bedroom is also of double size and the third bedroom is a good sized single. Finally, the family bathroom features a three-piece white suite with a handheld shower over the bath. Externally there is an enclosed rear garden which has been