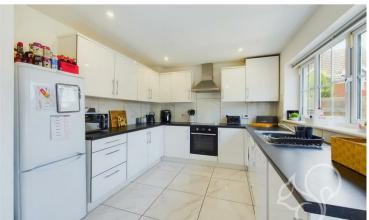

The accommodation downstairs comprises of a good sized living room, modern kitchen/diner which

features some appliances, a WC and storage cupboard. Upstairs the master bedroom is of good double size and benefits from an ensuite shower room, the second bedroom is also of double size and the third bedroom is a good sized single. Finally, the family bathroom features a three-piece white suite with a handheld shower over the bath. Externally there is an enclosed rear garden which has been