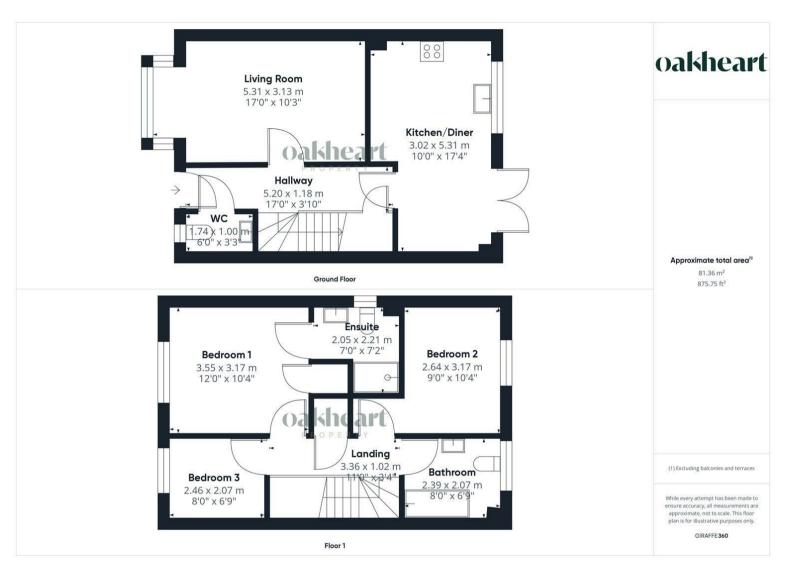

The accommodation downstairs comprises of a good sized living room, modern kitchen/diner which

features some appliances, a WC and storage cupboard. Upstairs the master bedroom is of good double size and benefits from an ensuite shower room, the second bedroom is also of double size and the third bedroom is a good sized single. Finally, the family bathroom features a three-piece white suite with a handheld shower over the bath. Externally there is an enclosed rear garden which has been