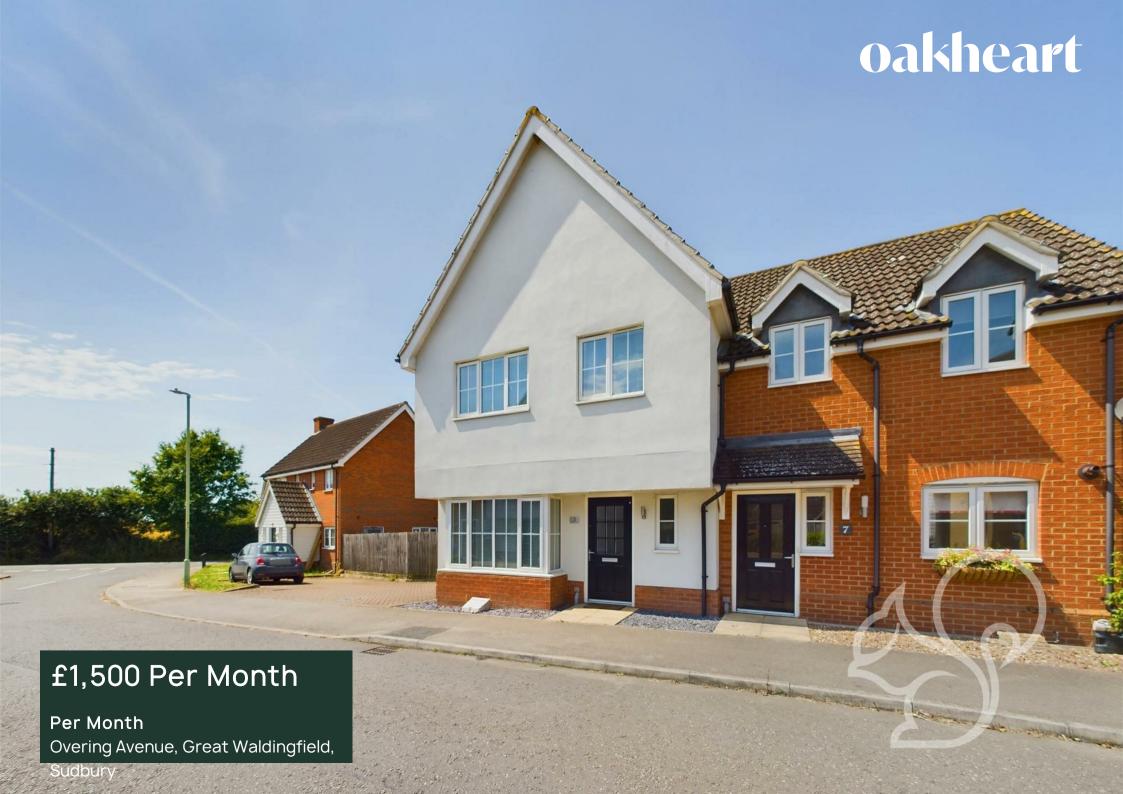

An executive style three bedroom house which is situated in the popular village of Great Waldingfield. The property benefits from being just a short distance to Sudbury town centre which has a host of shops, restaurants and attractions.

The accommodation downstairs comprises of a good sized living room, modern kitchen/diner which

features some appliances, a WC and storage cupboard. Upstairs the master bedroom is of good double size and benefits from an ensuite shower room, the second bedroom is also of double size and the third bedroom is a good sized single. Finally, the family bathroom features a three-piece white suite with a handheld shower over the bath. Externally there is an enclosed rear garden which has been

finished with raised decking and astroturf. Parking is available in a carport and additional parking can be found on the street.

The property is offered unfurnished and will be available for occupation at the end of September. Call the Oakheart lettings team for further information.