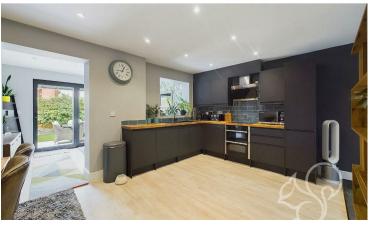

ample storage space. The heart of the home is the modern open-plan kitchen and dining area, fitted with sleek contemporary units, high-quality worktops, and integrated appliances. This space flows effortlessly into a spacious living area. Toward the rear of the property, a superb extension has been carried out, creating an additional living/snug room. This room is enhanced by bi-fold doors that open out to the rear garden, seamlessly blending indoor and outdoor living.