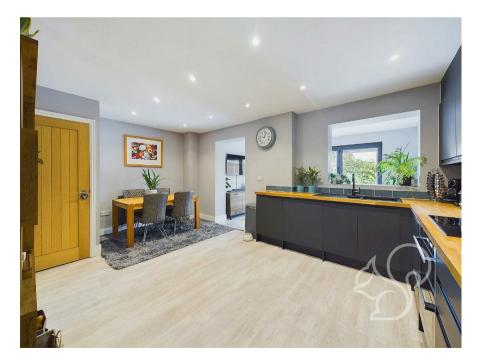

ample storage space. The heart of the home is the modern open-plan kitchen and dining area, fitted with sleek contemporary units, high-quality worktops, and integrated appliances. This space flows effortlessly into a spacious living area. Toward the rear of the property, a superb extension has been carried out, creating an additional living/snug room. This room is enhanced by bi-fold doors that open out to the rear garden, seamlessly blending indoor and outdoor living.