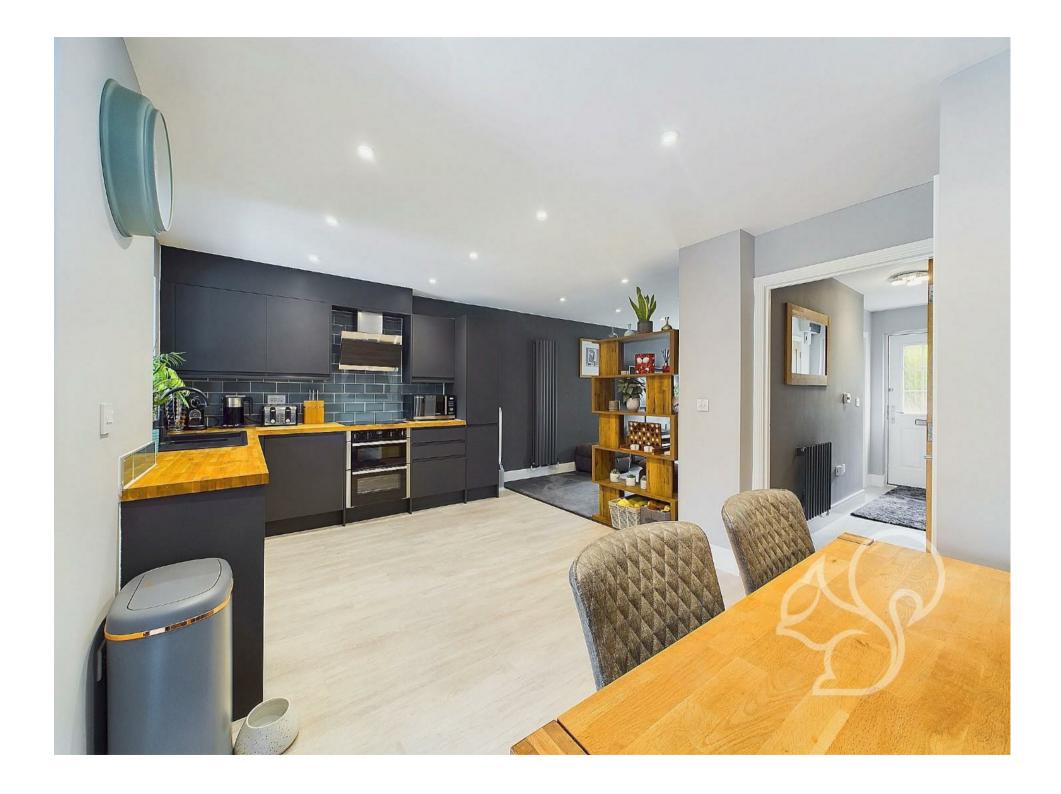

ample storage space. The heart of the home is the modern open-plan kitchen and dining area, fitted with sleek contemporary units, high-quality worktops, and integrated appliances. This space flows effortlessly into a spacious living area. Toward the rear of the property, a superb extension has been carried out, creating an additional living/snug room. This room is enhanced by bi-fold doors that open out to the rear garden, seamlessly blending indoor and outdoor living.