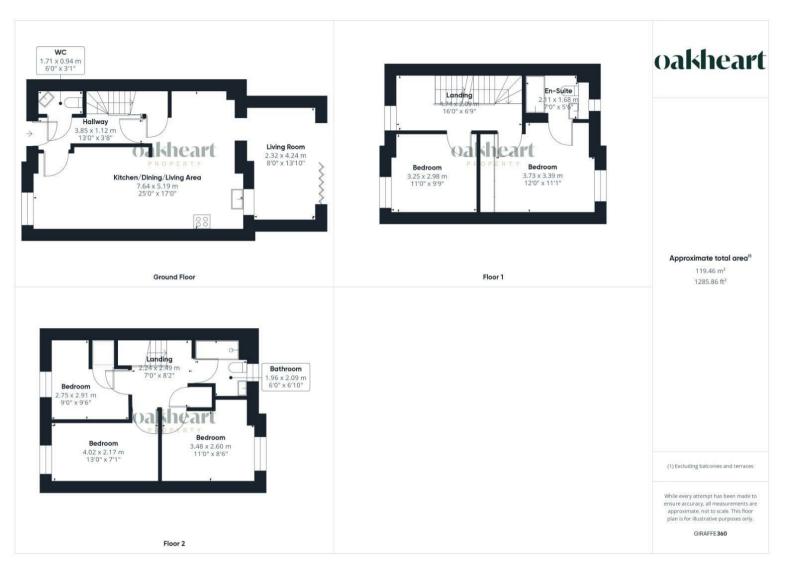

Entering the property, you are greeted by a welcoming entrance hall that sets the tone for the rest of the home. The ground floor features a conveniently located WC and both understairs and additional storage cupboards, providing

ample storage space. The heart of the home is the modern open-plan kitchen and dining area, fitted with sleek contemporary units, high-quality worktops, and integrated appliances. This space flows effortlessly into a spacious living area. Toward the rear of the property, a superb extension has been carried out, creating an additional living/snug room. This room is enhanced by bi-fold doors that open out to the rear garden, seamlessly blending indoor and outdoor living.

The first floor offers a spacious landing area, leading to the principal bedroom. This bedroom features built-in sliding wardrobes for optimal storage and a luxurious en-suite bathroom equipped with a bath and an overhead shower, WC, and wash basin. An additional double bedroom on this floor is currently

being used as a home office.

Moving up to the second floor, you will find another spacious landing area that leads to a well-appointed double bedroom, two further generously sized bedrooms, and a modern shower room. This shower room is equipped with a large walk-in shower, WC, and wash basin.