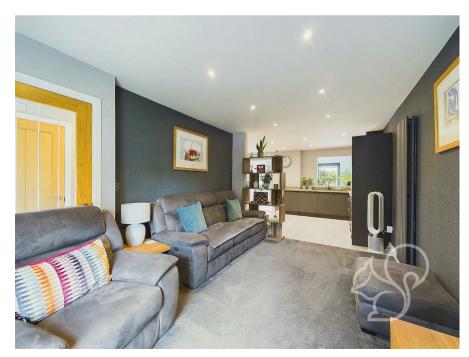

ample storage space. The heart of the home is the modern open-plan kitchen and dining area, fitted with sleek contemporary units, high-quality worktops, and integrated appliances. This space flows effortlessly into a spacious living area. Toward the rear of the property, a superb extension has been carried out, creating an additional living/snug room. This room is enhanced by bi-fold doors that open out to the rear garden, seamlessly blending indoor and outdoor living.