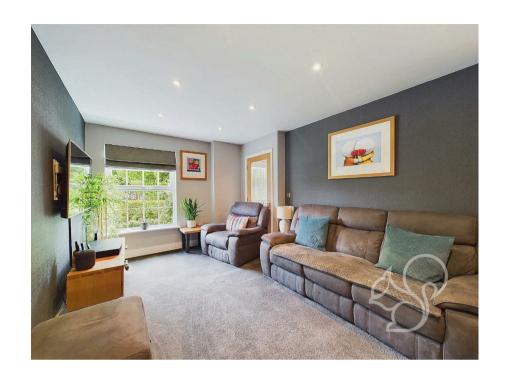

ample storage space. The heart of the home is the modern open-plan kitchen and dining area, fitted with sleek contemporary units, high-quality worktops, and integrated appliances. This space flows effortlessly into a spacious living area. Toward the rear of the property, a superb extension has been carried out, creating an additional living/snug room. This room is enhanced by bi-fold doors that open out to the rear garden, seamlessly blending indoor and outdoor living.