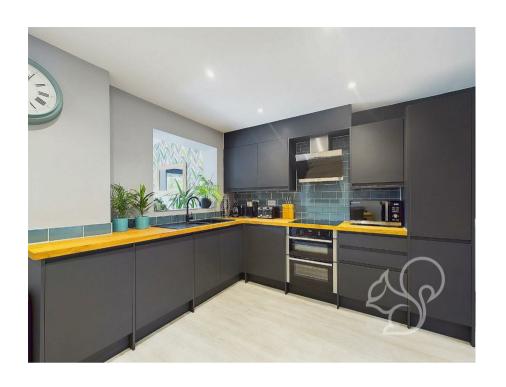

ample storage space. The heart of the home is the modern open-plan kitchen and dining area, fitted with sleek contemporary units, high-quality worktops, and integrated appliances. This space flows effortlessly into a spacious living area. Toward the rear of the property, a superb extension has been carried out, creating an additional living/snug room. This room is enhanced by bi-fold doors that open out to the rear garden, seamlessly blending indoor and outdoor living.