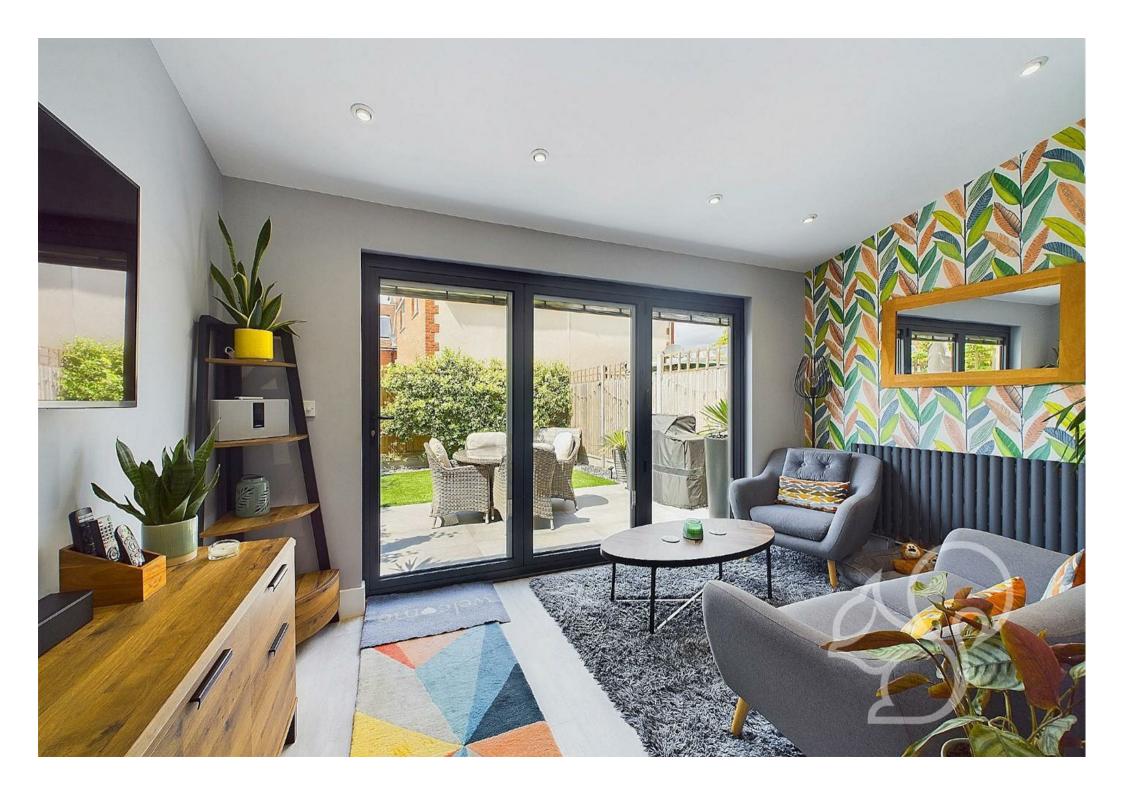

ample storage space. The heart of the home is the modern open-plan kitchen and dining area, fitted with sleek contemporary units, high-quality worktops, and integrated appliances. This space flows effortlessly into a spacious living area. Toward the rear of the property, a superb extension has been carried out, creating an additional living/snug room. This room is enhanced by bi-fold doors that open out to the rear garden, seamlessly blending indoor and outdoor living.

The rear garden is enclosed and designed for low maintenance, featuring an extended patio area and artificial lawn. This space is perfect for outdoor dining, relaxation, and entertaining. A back gate provides access to the allocated parking space and a single garage.