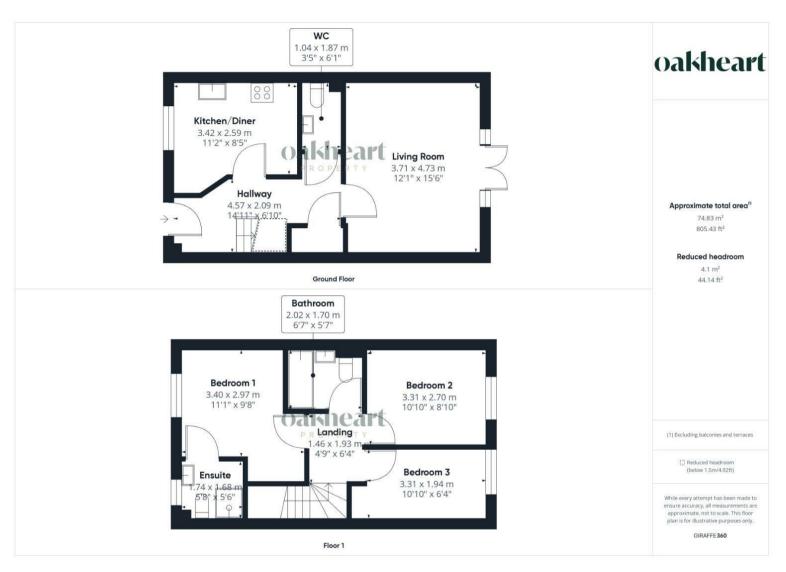

An executive-style family home which is situated in the highly sought-after area of Stanway. With a host of shops, transport links and local amenities nearby, this home ticks all the boxes.

The accommodation comprises a modern kitchen/diner with some integrated appliances, WC with a toilet and basin and a good-sized living room

with double doors leading out to the garden. Upstairs there is a double bedroom with an ensuite shower room, a second double bedroom and a good sized single bedroom. The upstairs is completed with a family bathroom with a bath and handheld shower. Externally there is an enclosed rear garden with two patio areas and storage behind the initial fenceline. There is also parking available via a driveway.