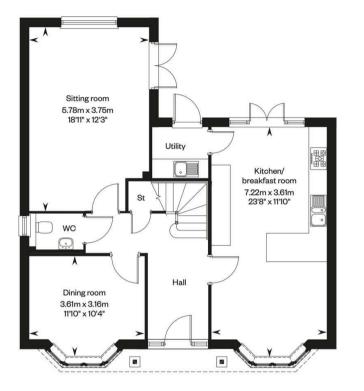

# oakheart -H £544,950

Cinderpath Way, Great Bentley

\*\*Part Exchange Considered - Contact Oakheart New Homes for further information\*\* This impressive 5 bedroom detached home is ideal for family living. Downstairs boasts an open plan kitchen/breakfast room with French doors leading to the garden. A dining room with an attractive bay window, handy utility room and sitting room for entertaining guests. A handy cloakroom and storage cupboards complete

### the ground floor.

While upstairs, bedroom one is perfectly arranged for relaxation, with its own en suite and fitted wardrobes. Bedroom two and three also benefit from a fitted wardrobe, complemented by another two bedrooms and a stylish four-piece family bathroom. Further benefiting from a garage and ample parking.

### CGI Imagery may not be to scale\*

Ground floor

First floor

Local Authority: Colchester City Council