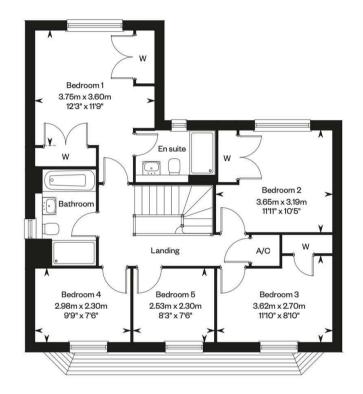

### the ground floor.

While upstairs, bedroom one is perfectly arranged for relaxation, with its own en suite and fitted wardrobes. Bedroom two and three also benefit from a fitted wardrobe, complemented by another two bedrooms and a stylish four-piece family bathroom. Further benefiting from a garage and ample parking.

### CGI Imagery may not be to scale\*

Ground floor

First floor

Local Authority: Colchester City Council