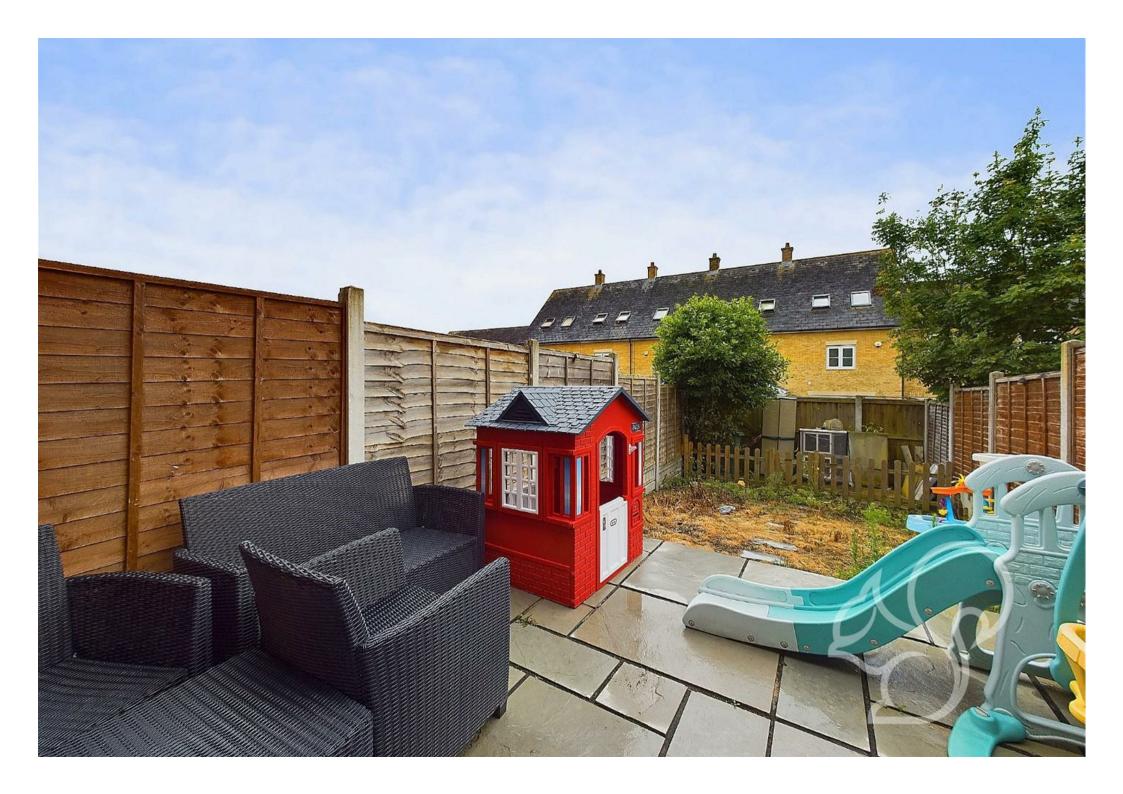

To the first floor, two generously and evenly sized bedrooms which sit to the front and back of the property with a family bathroom located in between.

One of the highlights of this lovely home is the private rear garden, ideal for enjoying a morning cup of tea or hosting a summer barbecue. The downstairs WC adds convenience for you and your guests. Located in a peaceful neighbourhood, this property also offers allocated parking, ensuring you never have to worry about finding a spot after a long day.