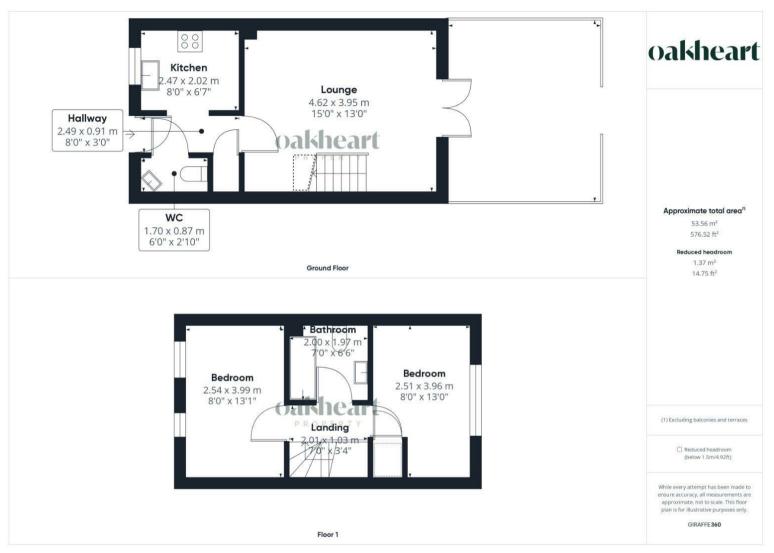

Internally, the property boasts a spacious lounge/diner, perfect

for entertaining guests with patio doors leading to the rear garden or relaxing with your loved ones in the evening. There is a fitted kitchen that provides plenty of worktop and cupboard space ideal for family living.

To the first floor, two generously and evenly sized bedrooms which sit to the front and back of the property with a family bathroom located in between.

One of the highlights of this lovely home is the private rear garden, ideal for enjoying a morning cup of tea or hosting a summer barbecue. The downstairs WC adds convenience for you and your guests. Located in a peaceful neighbourhood, this property also offers allocated parking, ensuring you never have to worry about finding a spot after a long day.