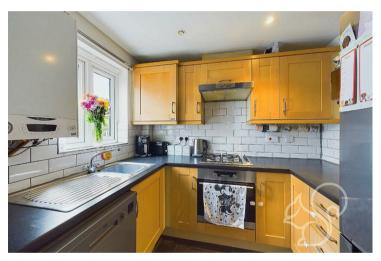

Internally, the property boasts a spacious lounge/diner, perfect

for entertaining guests with patio doors leading to the rear garden or relaxing with your loved ones in the evening. There is a fitted kitchen that provides plenty of worktop and cupboard space ideal for family living.