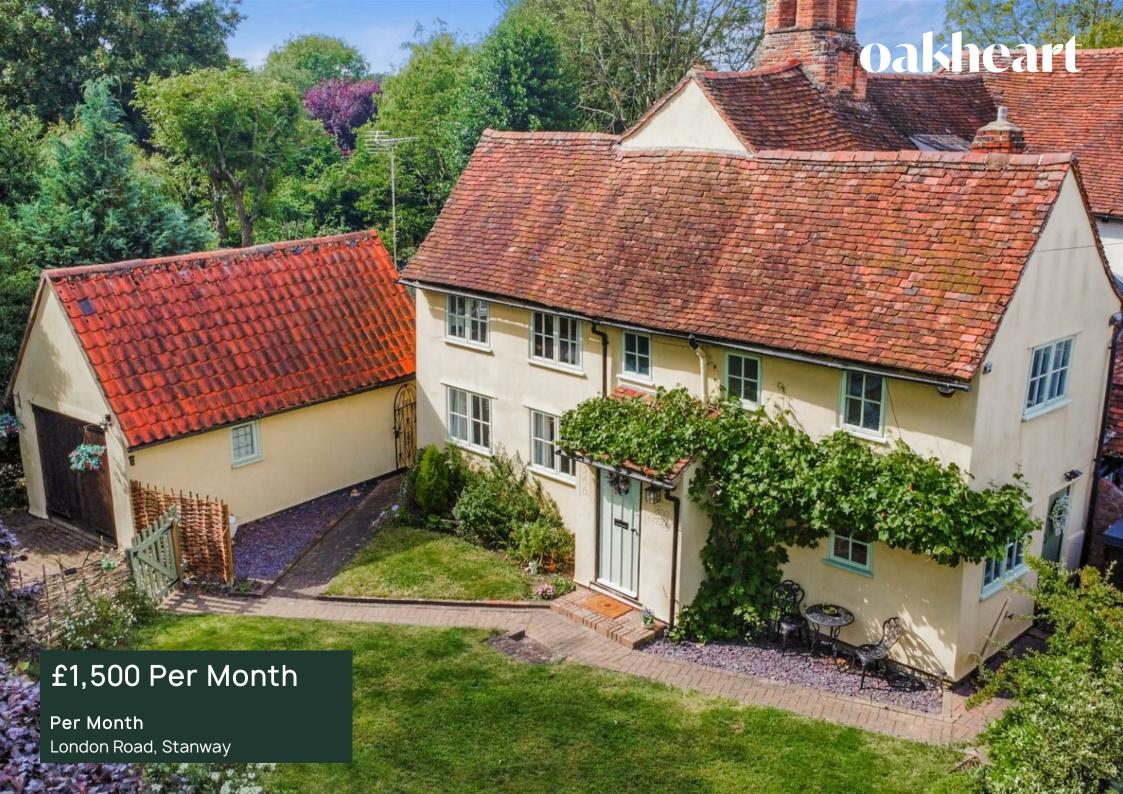

Located in the highly desirable Stanway area within West Colchester, is this stunning grade two listed two-bedroom cottage. Boasting convenient access to the ever-developing Tollgate Retail Park, with an abundance of local amenities as well as sitting a short distance to the A12 and Marks Tey train station for major city links. Comprising of an attractive and generous lounge/diner with a red brick exposed wall

Externally the property boasts an immaculate garden, boasting lawn areas, and a side gravelled area perfect for outdoor entertaining in the long summer evenings. In addition, there is a garage and driveway for two vehicles. Offered unfurnished and available from the start of September. Call the Oakheart lettings team for further information.