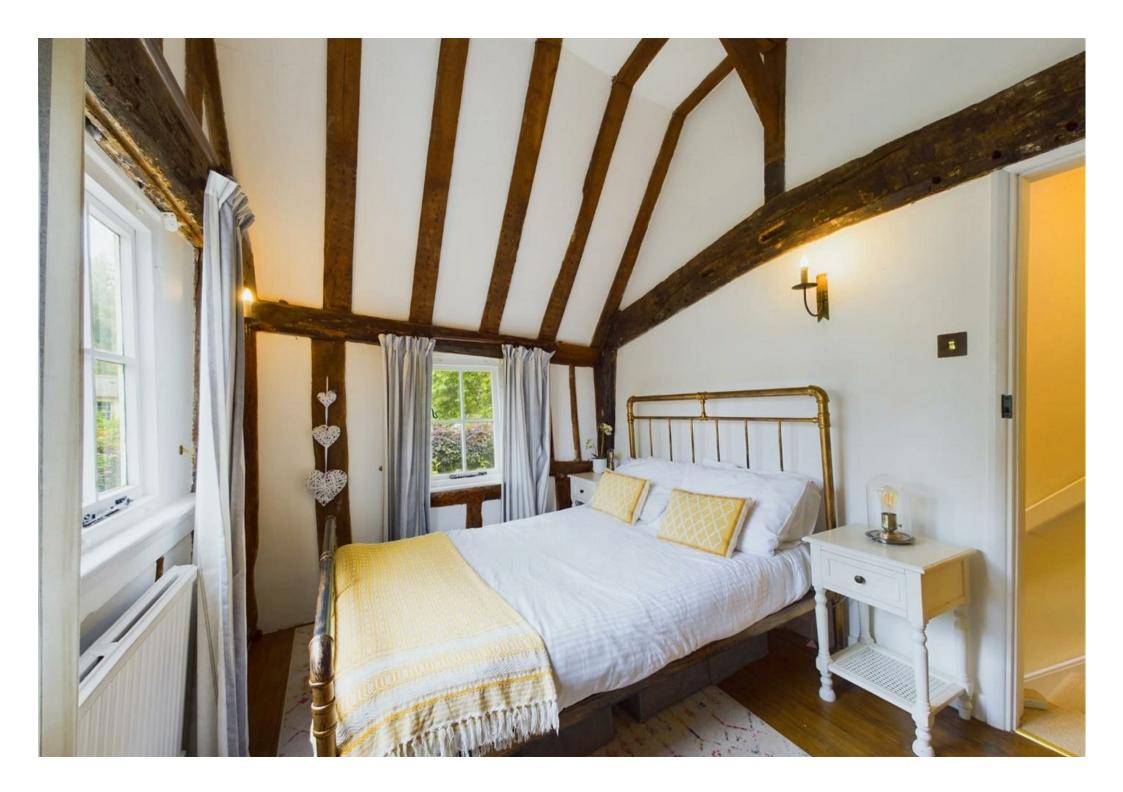

and log burner as well as a refitted country-style kitchen, a bathroom with shower over the bath, and two double bedrooms.

Charming throughout, this 15th-century house is full of character, offering impressive periodic features including exposed wood beams and an inglenook fireplace with brick exposure and log burner.