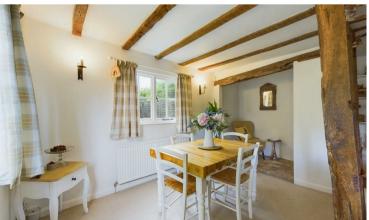

and log burner as well as a refitted country-style kitchen, a bathroom with shower over the bath, and two double bedrooms.

Charming throughout, this 15th-century house is full of character, offering impressive periodic features including exposed wood beams and an inglenook fireplace with brick exposure and log burner.