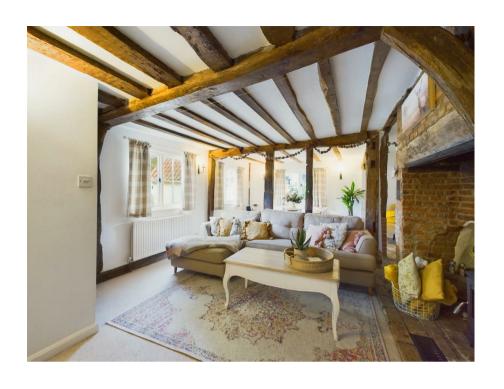

Located in the highly desirable Stanway area within West Colchester, is this stunning grade two listed two-bedroom cottage. Boasting convenient access to the ever-developing Tollgate Retail Park, with an abundance of local amenities as well as sitting a short distance to the A12 and Marks Tey train station for major city links. Comprising of an attractive and generous lounge/diner with a red brick exposed wall

and log burner as well as a refitted country-style kitchen, a bathroom with shower over the bath, and two double bedrooms.

Charming throughout, this 15th-century house is full of character, offering impressive periodic features including exposed wood beams and an inglenook fireplace with brick exposure and log burner.