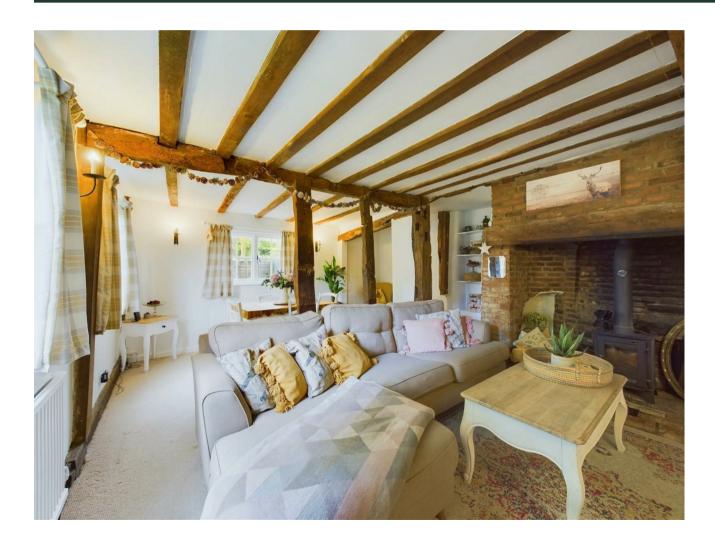

Located in the highly desirable Stanway area within West Colchester, is this stunning grade two listed two-bedroom cottage. Boasting convenient access to the ever-developing Tollgate Retail Park, with an abundance of local amenities as well as sitting a short distance to the A12 and Marks Tey train station for major city links. Comprising of an attractive and generous lounge/diner with a red brick exposed wall

and log burner as well as a refitted country-style kitchen, a bathroom with shower over the bath, and two double bedrooms.

Charming throughout, this 15th-century house is full of character, offering impressive periodic features including exposed wood beams and an inglenook fireplace with brick exposure and log burner.