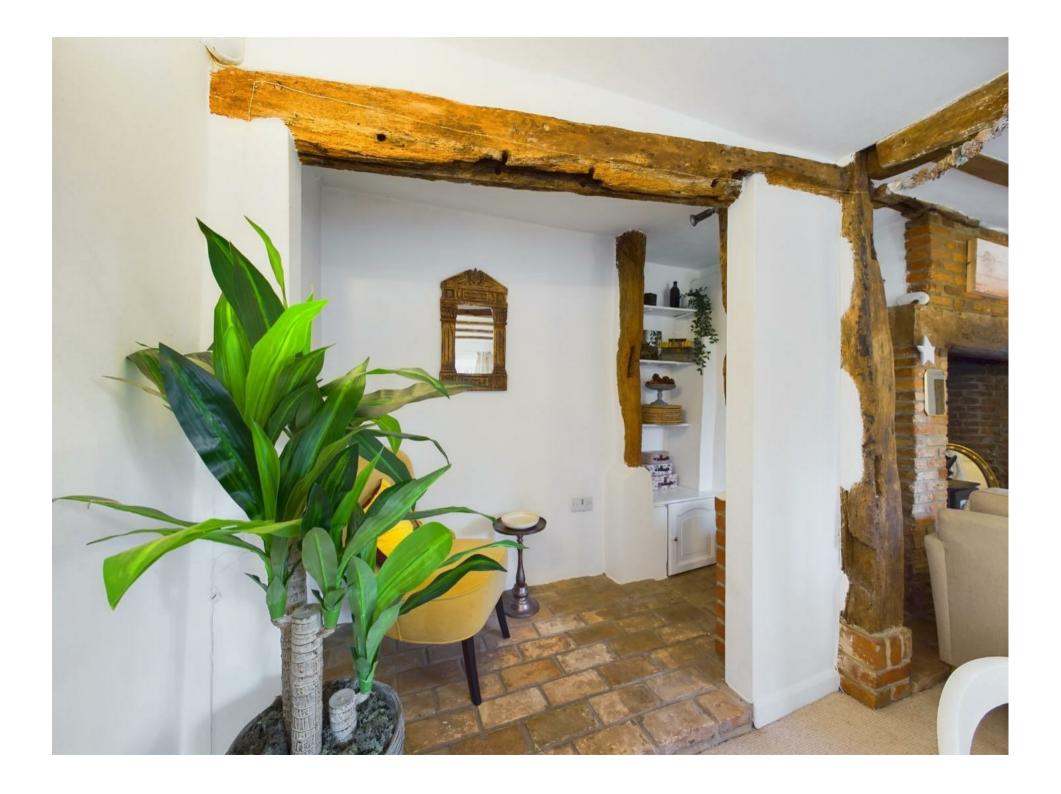

Located in the highly desirable Stanway area within West Colchester, is this stunning grade two listed two-bedroom cottage. Boasting convenient access to the ever-developing Tollgate Retail Park, with an abundance of local amenities as well as sitting a short distance to the A12 and Marks Tey train station for major city links. Comprising of an attractive and generous lounge/diner with a red brick exposed wall

and log burner as well as a refitted country-style kitchen, a bathroom with shower over the bath, and two double bedrooms.

Charming throughout, this 15th-century house is full of character, offering impressive periodic features including exposed wood beams and an inglenook fireplace with brick exposure and log burner.