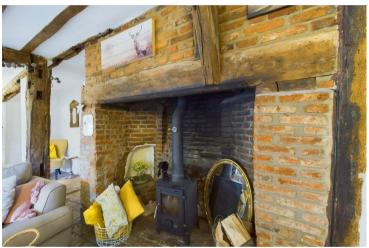

and log burner as well as a refitted country-style kitchen, a bathroom with shower over the bath, and two double bedrooms.

Charming throughout, this 15th-century house is full of character, offering impressive periodic features including exposed wood beams and an inglenook fireplace with brick exposure and log burner.