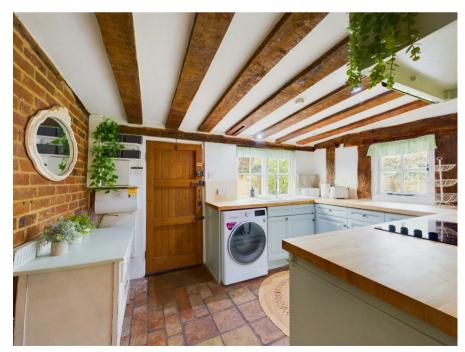

and log burner as well as a refitted country-style kitchen, a bathroom with shower over the bath, and two double bedrooms.

Charming throughout, this 15th-century house is full of character, offering impressive periodic features including exposed wood beams and an inglenook fireplace with brick exposure and log burner.