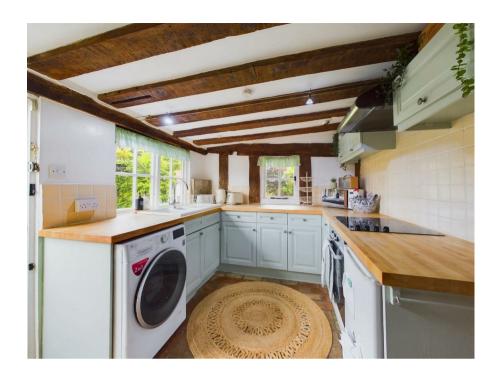

and log burner as well as a refitted country-style kitchen, a bathroom with shower over the bath, and two double bedrooms.

Charming throughout, this 15th-century house is full of character, offering impressive periodic features including exposed wood beams and an inglenook fireplace with brick exposure and log burner.