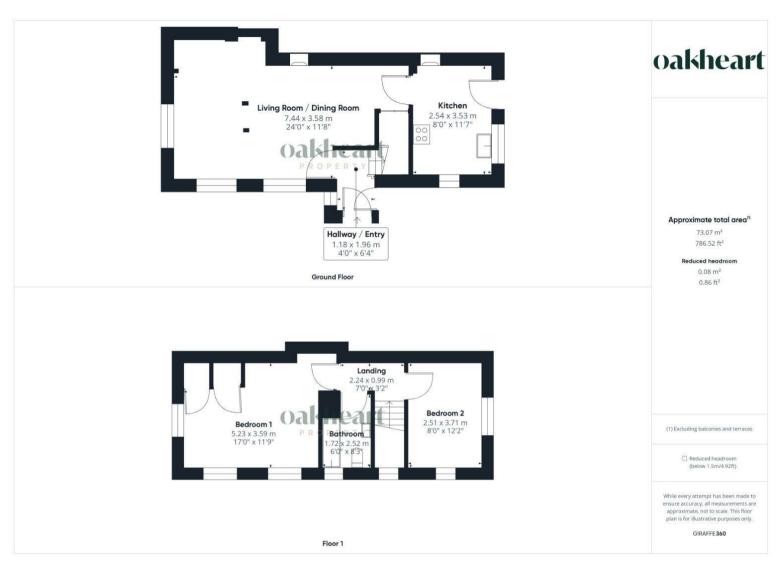

Located in the highly desirable Stanway area within West Colchester, is this stunning grade two listed two-bedroom cottage. Boasting convenient access to the ever-developing Tollgate Retail Park, with an abundance of local amenities as well as sitting a short distance to the A12 and Marks Tey train station for major city links. Comprising of an attractive and generous lounge/diner with a red brick exposed wall

and log burner as well as a refitted country-style kitchen, a bathroom with shower over the bath, and two double bedrooms.

Charming throughout, this 15th-century house is full of character, offering impressive periodic features including exposed wood beams and an inglenook fireplace with brick exposure and log burner.