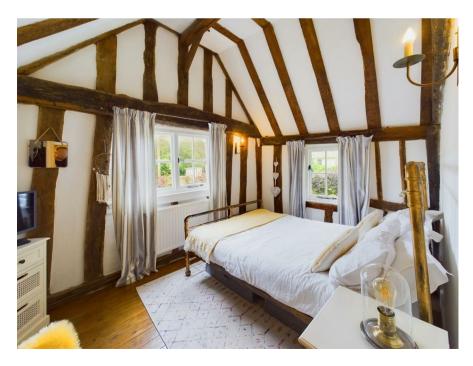

and log burner as well as a refitted country-style kitchen, a bathroom with shower over the bath, and two double bedrooms.

Charming throughout, this 15th-century house is full of character, offering impressive periodic features including exposed wood beams and an inglenook fireplace with brick exposure and log burner.