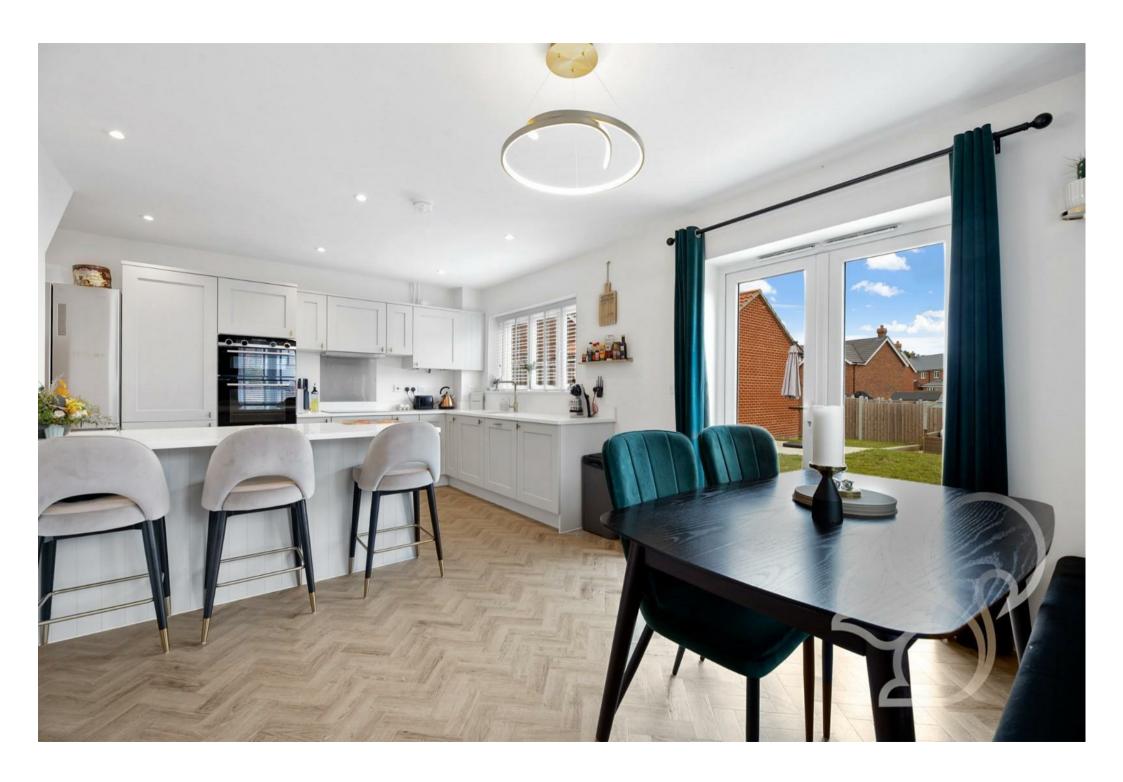

comfortable space to unwind.

The heart of this remarkable home lies in its expansive kitchen/diner, thoughtfully designed to cater to the demands of modern living. The kitchen boasts integrated appliances, ample storage, and sleek countertops. The adjoining dining area offers an ideal space for hosting family meals and a seamless connection to the garden through double doors.