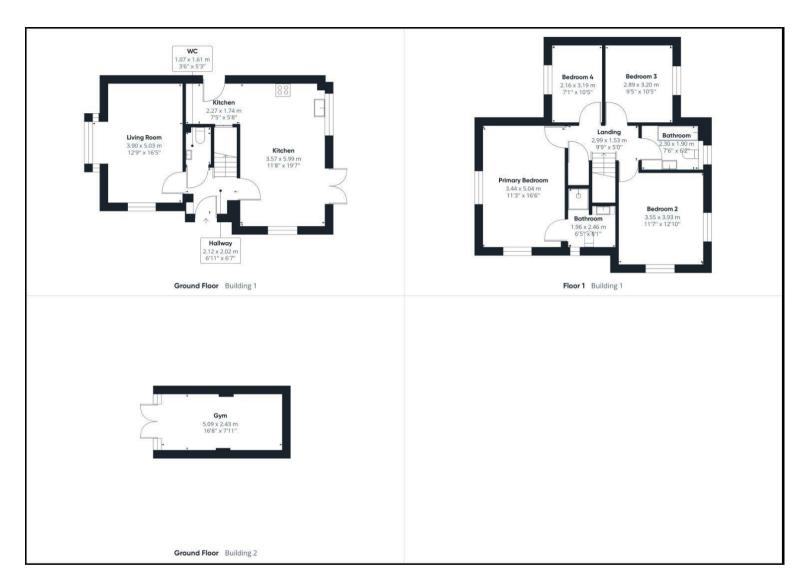

The property features three generously proportioned double bedrooms, and a good sized single bedroom. The master bedroom

boasts an ensuite bathroom, with contemporary fixtures and fittings. The remaining bedrooms are equally spacious, providing ample room for relaxation or use as home offices or hobby spaces. A well-appointed family bathroom serves the additional bedrooms, featuring modern amenities and a clean, stylish design.

Outside, the property benefits from off street parking, a beautifully landscaped garden and converted garage which is now home to a gym. Offered unfurnished and available late August.

Agents Note: Whilst every care has been taken to prepare these particulars, they are for guidance purposes only. All measurements are approximate and are for general guidance purposes only and whilst every care has been taken to ensure their accuracy, they should not be relied upon.