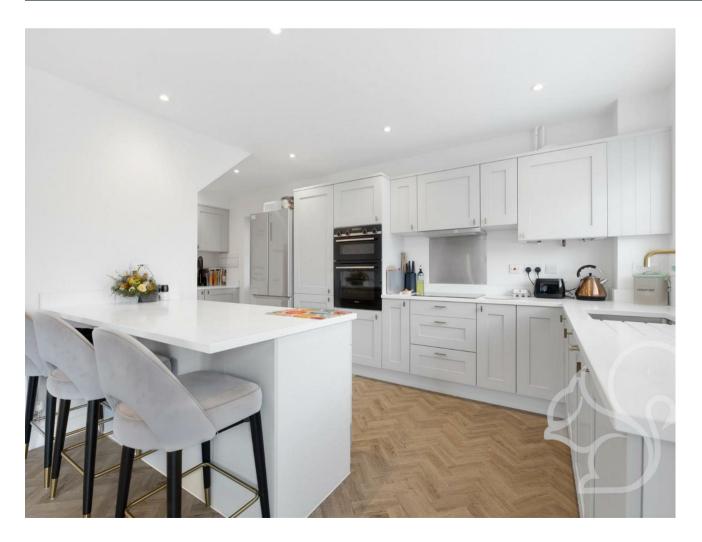

comfortable space to unwind.

The heart of this remarkable home lies in its expansive kitchen/diner, thoughtfully designed to cater to the demands of modern living. The kitchen boasts integrated appliances, ample storage, and sleek countertops. The adjoining dining area offers an ideal space for hosting family meals and a seamless connection to the garden through double doors.