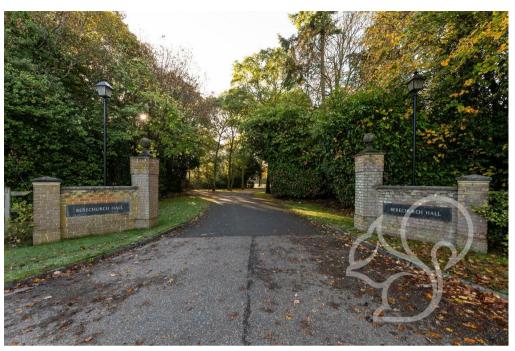

Throughout the property, you will find newly fitted double glazed windows & radiators.

Local builders Vaughan & Blyth commenced the construction of Berechurch Hall in 1985 on 10 acres of grounds comprising lawns and woodland, approached through a pair of brick pillars on a sweeping drive which leads to the front of the Hall and ends at the visitors car park. The property, which has red brick cavity wall insulation to the bays, comprises 24 self-contained luxury apartments over three floors and has secure underground parking with electric vehicle charge points, reached by a spur from the drive. Also boasting a lift and stairs to all floors.