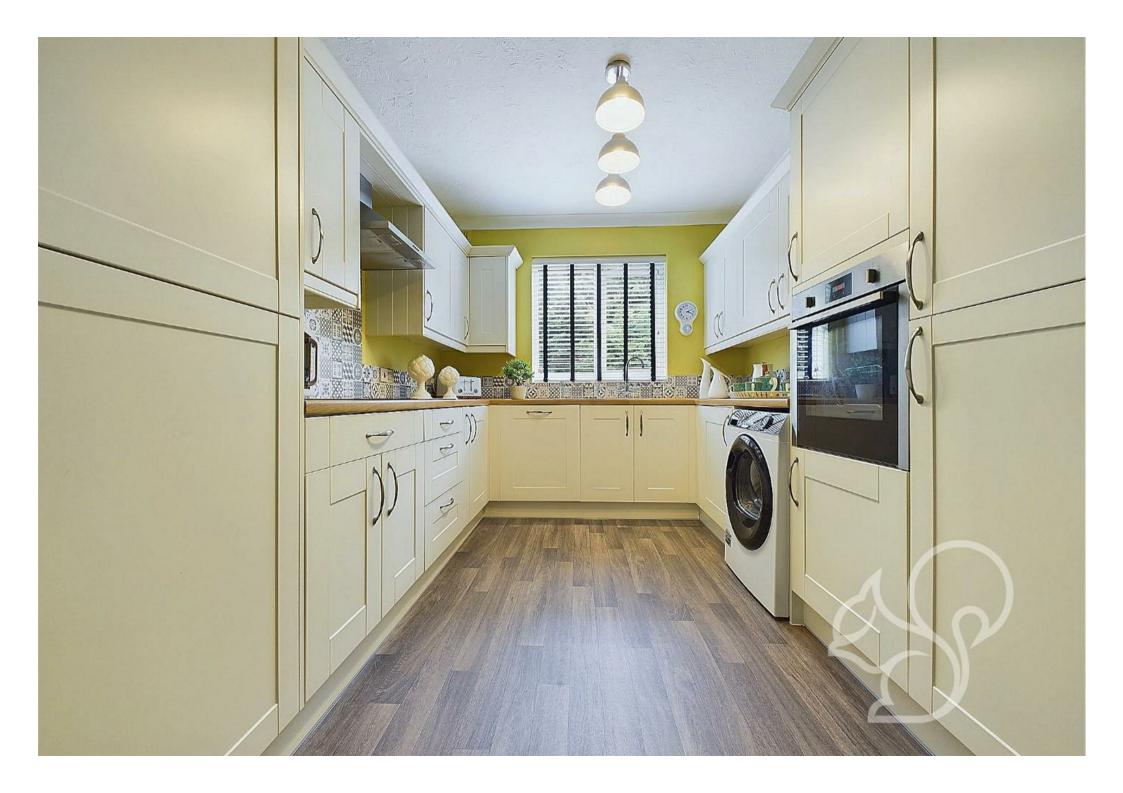

Enter through a generous hallway that doubles as a dining room, featuring a large double-door storage cupboard. The recently fitted modern kitchen offers abundant worktop space, ample cupboard storage, and integrated appliances. The stunning, large redecorated living room, complete with a bay window, provides an inviting space filled with natural light. The spacious principal bedroom boasts full-length built-in wardrobes and a modernised en-suite with a large walk-in shower, wash basin, and WC. The large double second bedroom offers ample space and comfort, while the well-appointed three-piece family bathroom suite adds convenience.