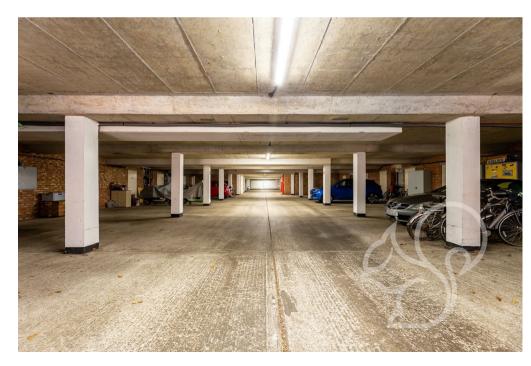

Throughout the property, you will find newly fitted double glazed windows & radiators.

Local builders Vaughan & Blyth commenced the construction of Berechurch Hall in 1985 on 10 acres of grounds comprising lawns and woodland, approached through a pair of brick pillars on a sweeping drive which leads to the front of the Hall and ends at the visitors car park. The property, which has red brick cavity wall insulation to the bays, comprises 24 self-contained luxury apartments over three floors and has secure underground parking with electric vehicle charge points, reached by a spur from the drive. Also boasting a lift and stairs to all floors.