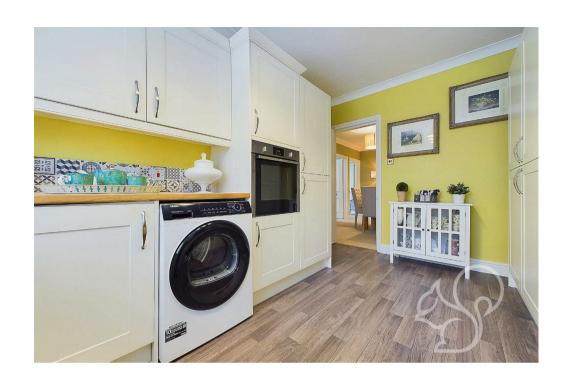

Enter through a generous hallway that doubles as a dining room, featuring a large double-door storage cupboard. The recently fitted modern kitchen offers abundant worktop space, ample cupboard storage, and integrated appliances. The stunning, large redecorated living room, complete with a bay window, provides an inviting space filled with natural light. The spacious principal bedroom boasts full-length built-in wardrobes and a modernised en-suite with a large walk-in shower, wash basin, and WC. The large double second bedroom offers ample space and comfort, while the well-appointed three-piece family bathroom suite adds convenience.