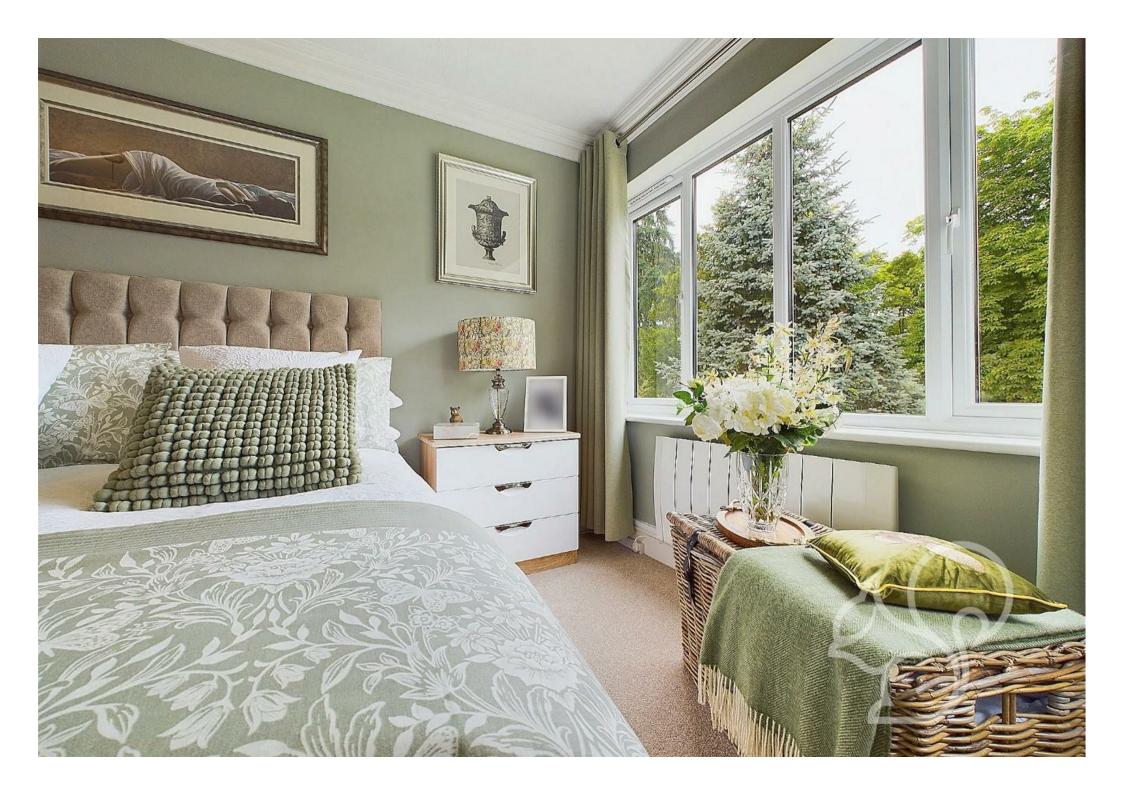

Enter through a generous hallway that doubles as a dining room, featuring a large double-door storage cupboard. The recently fitted modern kitchen offers abundant worktop space, ample cupboard storage, and integrated appliances. The stunning, large redecorated living room, complete with a bay window, provides an inviting space filled with natural light. The spacious principal bedroom boasts full-length built-in wardrobes and a modernised en-suite with a large walk-in shower, wash basin, and WC. The large double second bedroom offers ample space and comfort, while the well-appointed three-piece family bathroom suite adds convenience.