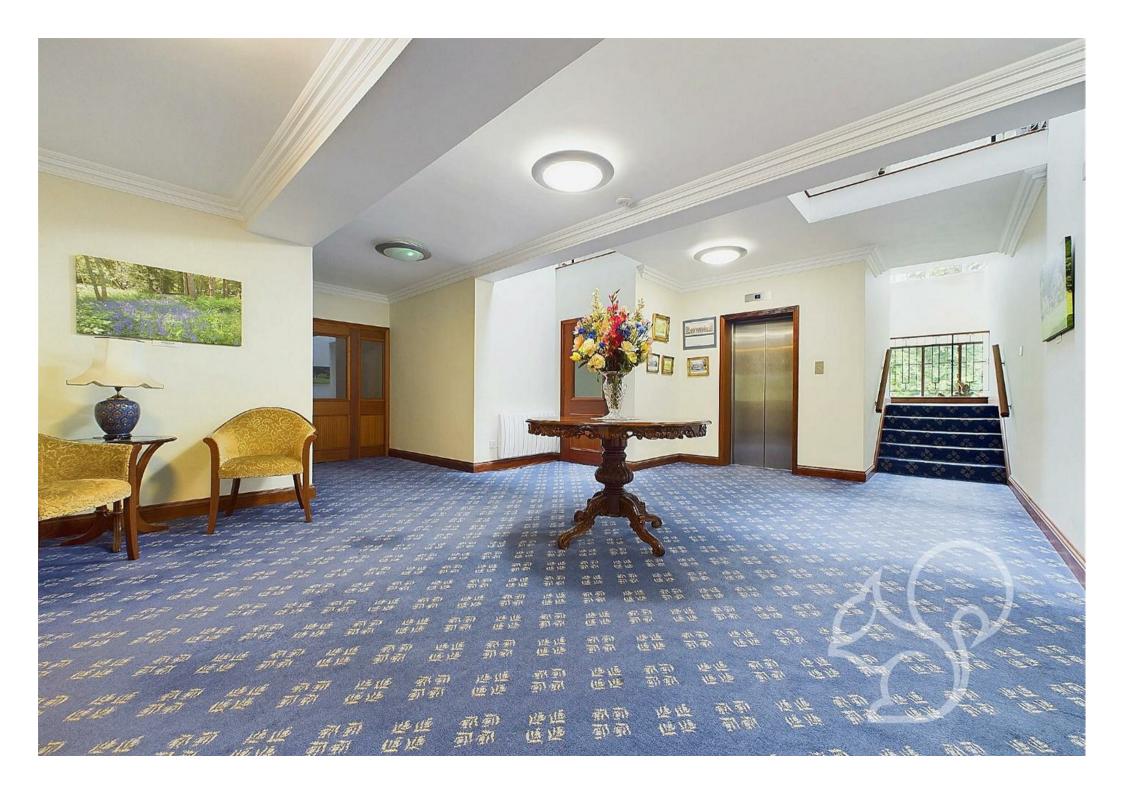

Throughout the property, you will find newly fitted double glazed windows & radiators.

Local builders Vaughan & Blyth commenced the construction of Berechurch Hall in 1985 on 10 acres of grounds comprising lawns and woodland, approached through a pair of brick pillars on a sweeping drive which leads to the front of the Hall and ends at the visitors car park. The property, which has red brick cavity wall insulation to the bays, comprises 24 self-contained luxury apartments over three floors and has secure underground parking with electric vehicle charge points, reached by a spur from the drive. Also boasting a lift and stairs to all floors.