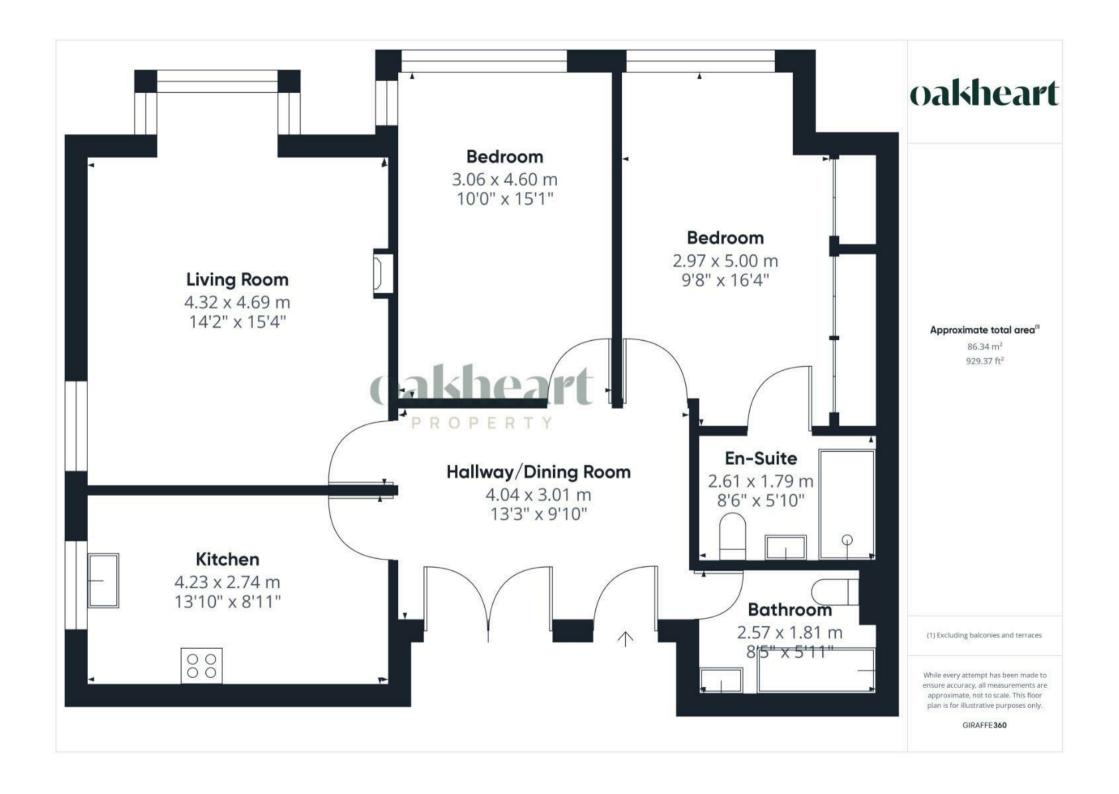

Enter through a generous hallway that doubles as a dining room, featuring a large double-door storage cupboard. The recently fitted modern kitchen offers abundant worktop space, ample cupboard storage, and integrated appliances. The stunning, large redecorated living room, complete with a bay window, provides an inviting space filled with natural light. The spacious principal bedroom boasts full-length built-in wardrobes and a modernised en-suite with a large walk-in shower, wash basin, and WC. The large double second bedroom offers ample space and comfort, while the well-appointed three-piece family bathroom suite adds convenience.