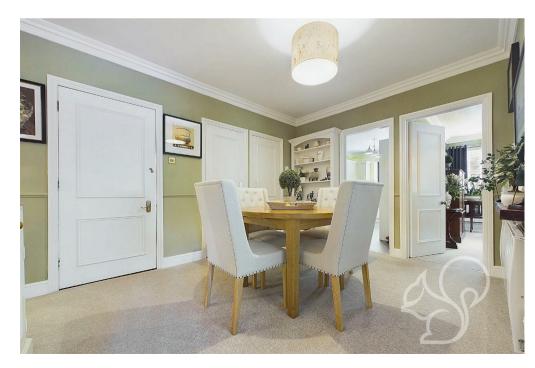

Enter through a generous hallway that doubles as a dining room, featuring a large double-door storage cupboard. The recently fitted modern kitchen offers abundant worktop space, ample cupboard storage, and integrated appliances. The stunning, large redecorated living room, complete with a bay window, provides an inviting space filled with natural light. The spacious principal bedroom boasts full-length built-in wardrobes and a modernised en-suite with a large walk-in shower, wash basin, and WC. The large double second bedroom offers ample space and comfort, while the well-appointed three-piece family bathroom suite adds convenience.