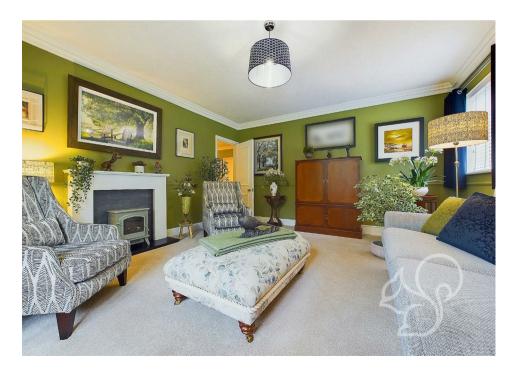

Enter through a generous hallway that doubles as a dining room, featuring a large double-door storage cupboard. The recently fitted modern kitchen offers abundant worktop space, ample cupboard storage, and integrated appliances. The stunning, large redecorated living room, complete with a bay window, provides an inviting space filled with natural light. The spacious principal bedroom boasts full-length built-in wardrobes and a modernised en-suite with a large walk-in shower, wash basin, and WC. The large double second bedroom offers ample space and comfort, while the well-appointed three-piece family bathroom suite adds convenience.