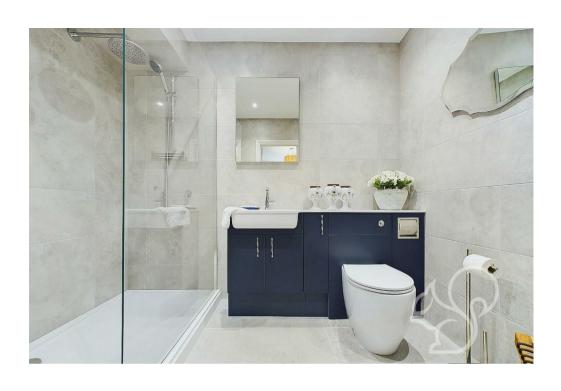

Enter through a generous hallway that doubles as a dining room, featuring a large double-door storage cupboard. The recently fitted modern kitchen offers abundant worktop space, ample cupboard storage, and integrated appliances. The stunning, large redecorated living room, complete with a bay window, provides an inviting space filled with natural light. The spacious principal bedroom boasts full-length built-in wardrobes and a modernised en-suite with a large walk-in shower, wash basin, and WC. The large double second bedroom offers ample space and comfort, while the well-appointed three-piece family bathroom suite adds convenience.