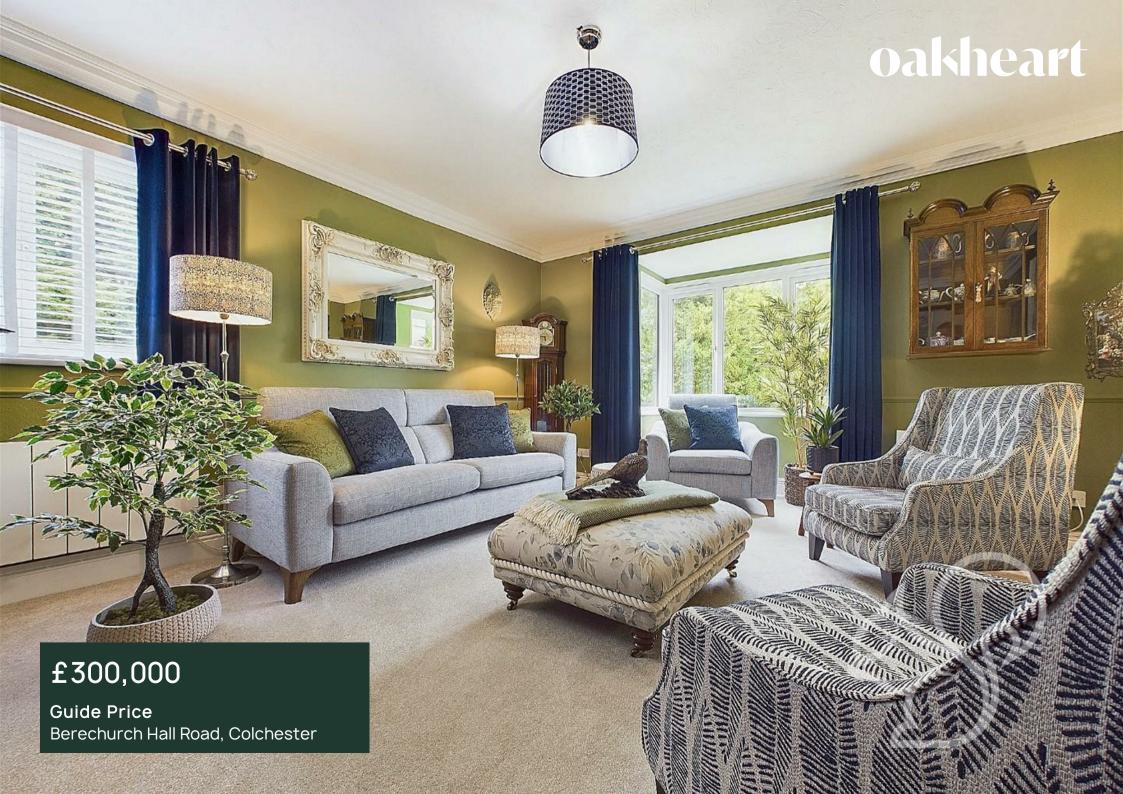

Enter through a generous hallway that doubles as a dining room, featuring a large double-door storage cupboard. The recently fitted modern kitchen offers abundant worktop space, ample cupboard storage, and integrated appliances. The stunning, large redecorated living room, complete with a bay window, provides an inviting space filled with natural light. The spacious principal bedroom boasts full-length built-in wardrobes and a modernised en-suite with a large walk-in shower, wash basin, and WC. The large double second bedroom offers ample space and comfort, while the well-appointed three-piece family bathroom suite adds convenience.