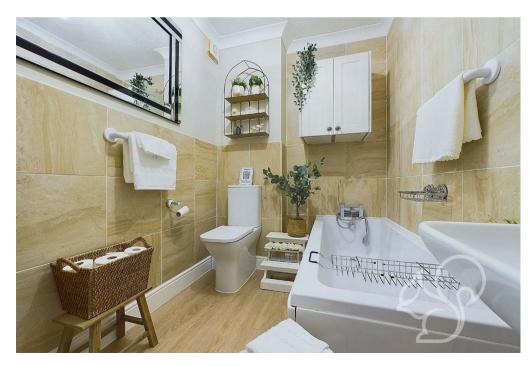

Enter through a generous hallway that doubles as a dining room, featuring a large double-door storage cupboard. The recently fitted modern kitchen offers abundant worktop space, ample cupboard storage, and integrated appliances. The stunning, large redecorated living room, complete with a bay window, provides an inviting space filled with natural light. The spacious principal bedroom boasts full-length built-in wardrobes and a modernised en-suite with a large walk-in shower, wash basin, and WC. The large double second bedroom offers ample space and comfort, while the well-appointed three-piece family bathroom suite adds convenience.