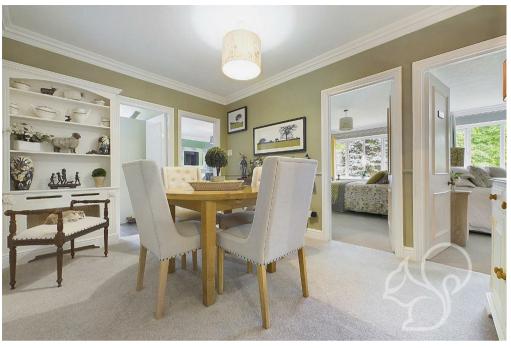

Enter through a generous hallway that doubles as a dining room, featuring a large double-door storage cupboard. The recently fitted modern kitchen offers abundant worktop space, ample cupboard storage, and integrated appliances. The stunning, large redecorated living room, complete with a bay window, provides an inviting space filled with natural light. The spacious principal bedroom boasts full-length built-in wardrobes and a modernised en-suite with a large walk-in shower, wash basin, and WC. The large double second bedroom offers ample space and comfort, while the well-appointed three-piece family bathroom suite adds convenience.