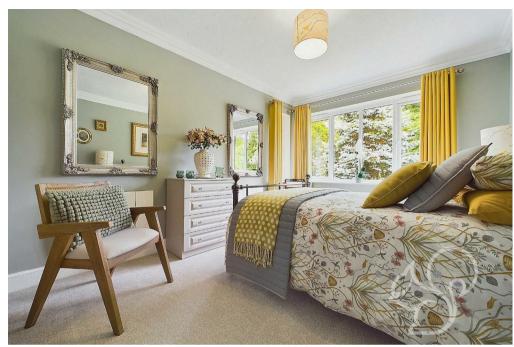

Enter through a generous hallway that doubles as a dining room, featuring a large double-door storage cupboard. The recently fitted modern kitchen offers abundant worktop space, ample cupboard storage, and integrated appliances. The stunning, large redecorated living room, complete with a bay window, provides an inviting space filled with natural light. The spacious principal bedroom boasts full-length built-in wardrobes and a modernised en-suite with a large walk-in shower, wash basin, and WC. The large double second bedroom offers ample space and comfort, while the well-appointed three-piece family bathroom suite adds convenience.