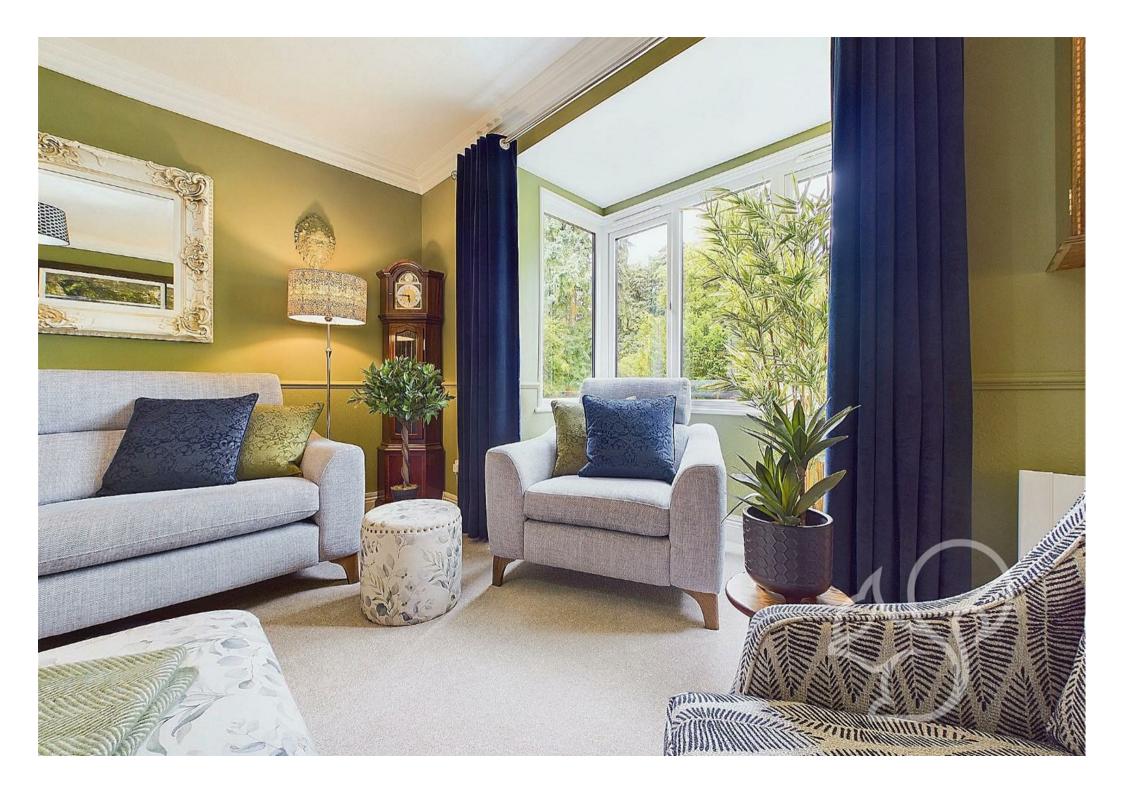

Enter through a generous hallway that doubles as a dining room, featuring a large double-door storage cupboard. The recently fitted modern kitchen offers abundant worktop space, ample cupboard storage, and integrated appliances. The stunning, large redecorated living room, complete with a bay window, provides an inviting space filled with natural light. The spacious principal bedroom boasts full-length built-in wardrobes and a modernised en-suite with a large walk-in shower, wash basin, and WC. The large double second bedroom offers ample space and comfort, while the well-appointed three-piece family bathroom suite adds convenience.