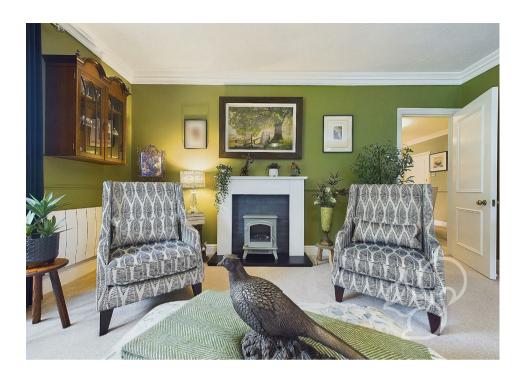

Enter through a generous hallway that doubles as a dining room, featuring a large double-door storage cupboard. The recently fitted modern kitchen offers abundant worktop space, ample cupboard storage, and integrated appliances. The stunning, large redecorated living room, complete with a bay window, provides an inviting space filled with natural light. The spacious principal bedroom boasts full-length built-in wardrobes and a modernised en-suite with a large walk-in shower, wash basin, and WC. The large double second bedroom offers ample space and comfort, while the well-appointed three-piece family bathroom suite adds convenience.