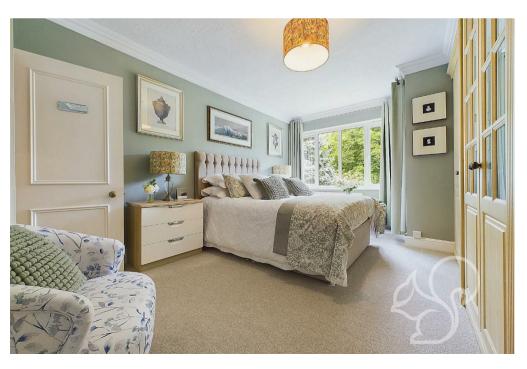

Enter through a generous hallway that doubles as a dining room, featuring a large double-door storage cupboard. The recently fitted modern kitchen offers abundant worktop space, ample cupboard storage, and integrated appliances. The stunning, large redecorated living room, complete with a bay window, provides an inviting space filled with natural light. The spacious principal bedroom boasts full-length built-in wardrobes and a modernised en-suite with a large walk-in shower, wash basin, and WC. The large double second bedroom offers ample space and comfort, while the well-appointed three-piece family bathroom suite adds convenience.