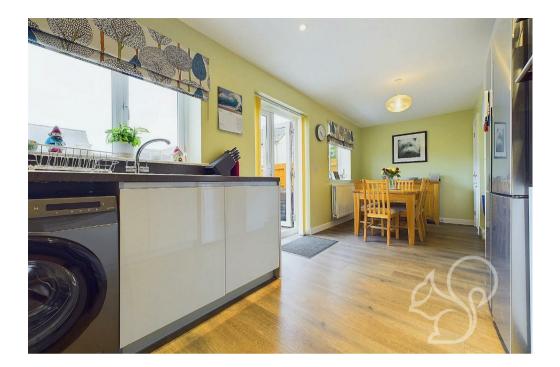

At the rear of the home, you will find a well-appointed kitchen diner that spans the width of the house. This space is ideal for family meals and gatherings, boasting modern appliances and ample storage. Double doors open from the dining area onto the fully enclosed rear garden, creating a seamless indoor-outdoor living experience.