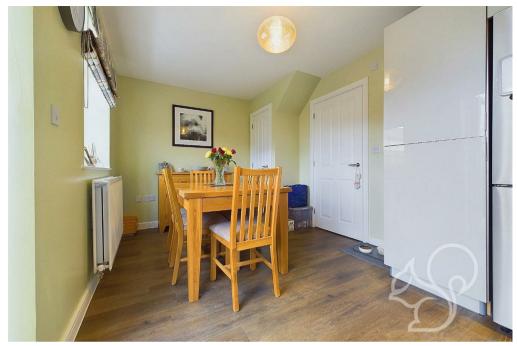

At the rear of the home, you will find a well-appointed kitchen diner that spans the width of the house. This space is ideal for family meals and gatherings, boasting modern appliances and ample storage. Double doors open from the dining area onto the fully enclosed rear garden, creating a seamless indoor-outdoor living experience.