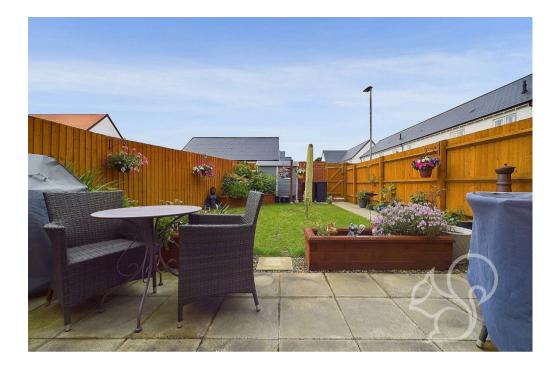

Externally, the property continues to impress with a fully enclosed rear garden, offering a private outdoor retreat for relaxation and play. A gate from the garden provides direct access to the garage and driveway parking at the rear, ensuring secure and convenient parking options.