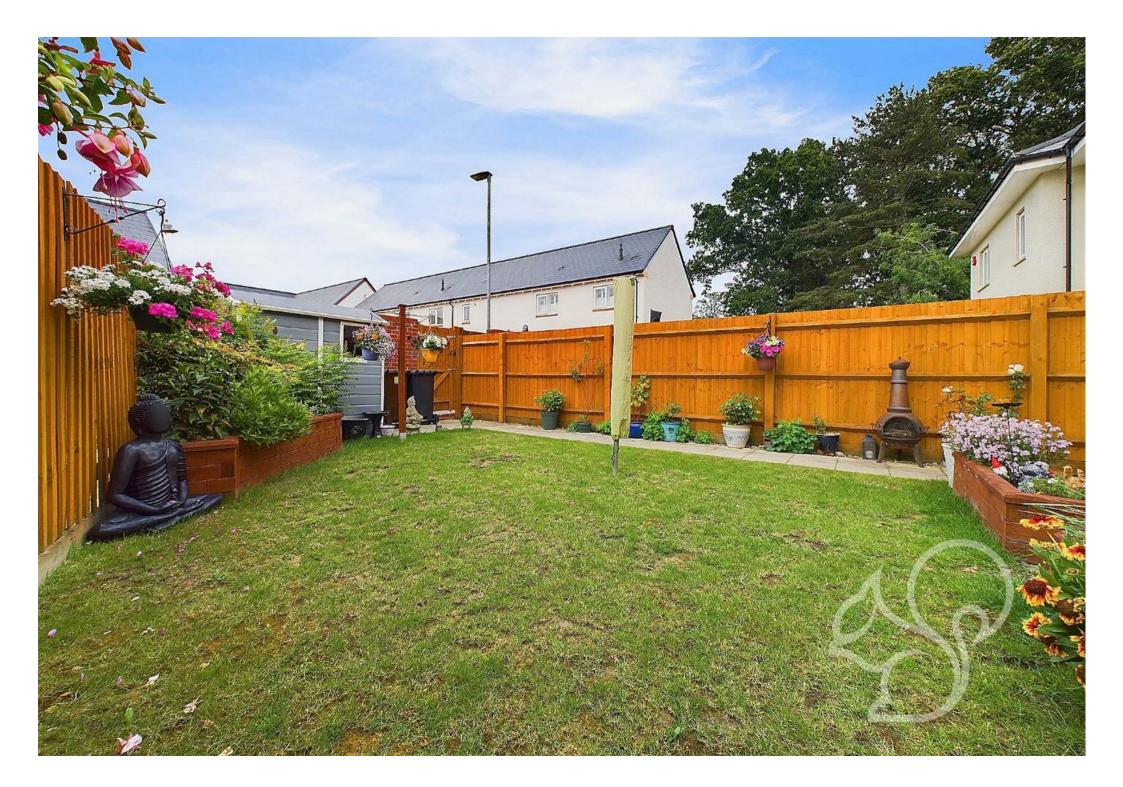

Externally, the property continues to impress with a fully enclosed rear garden, offering a private outdoor retreat for relaxation and play. A gate from the garden provides direct access to the garage and driveway parking at the rear, ensuring secure and convenient parking options.