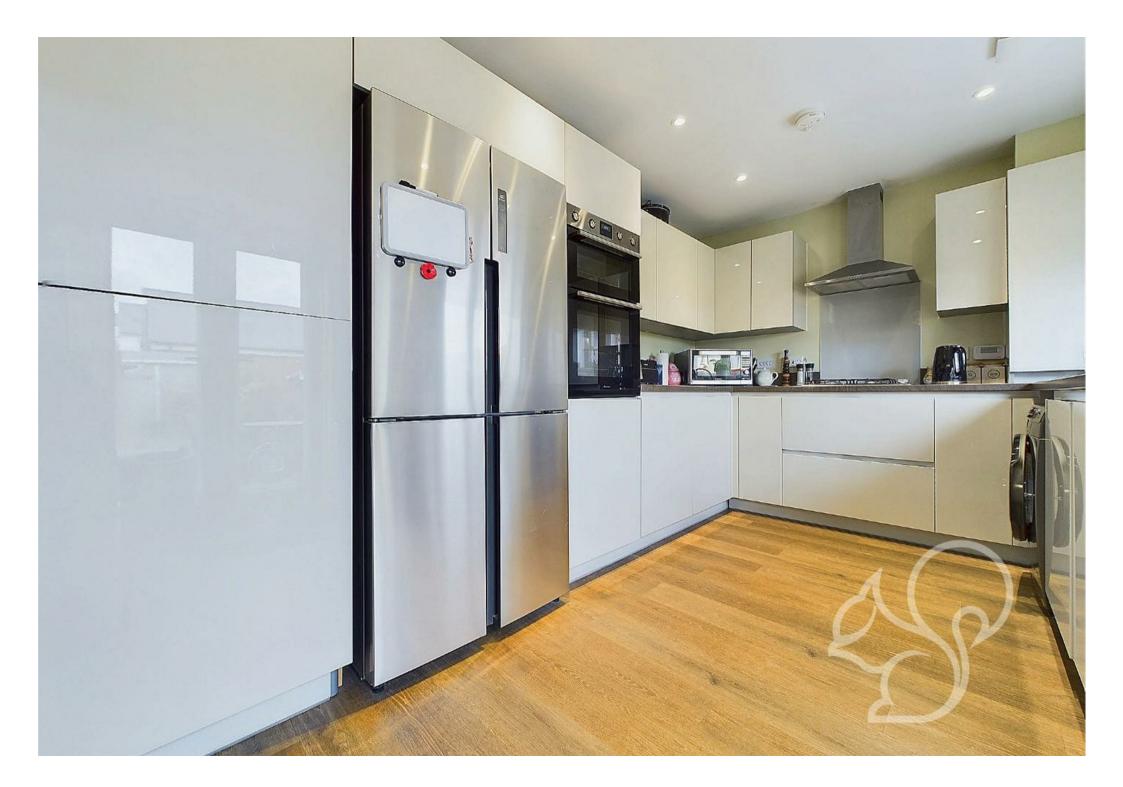

At the rear of the home, you will find a well-appointed kitchen diner that spans the width of the house. This space is ideal for family meals and gatherings, boasting modern appliances and ample storage. Double doors open from the dining area onto the fully enclosed rear garden, creating a seamless indoor-outdoor living experience.