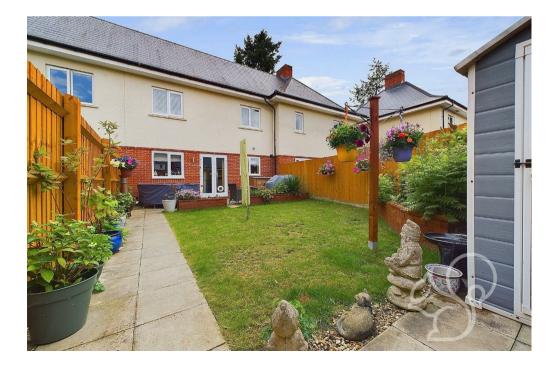

Externally, the property continues to impress with a fully enclosed rear garden, offering a private outdoor retreat for relaxation and play. A gate from the garden provides direct access to the garage and driveway parking at the rear, ensuring secure and convenient parking options.