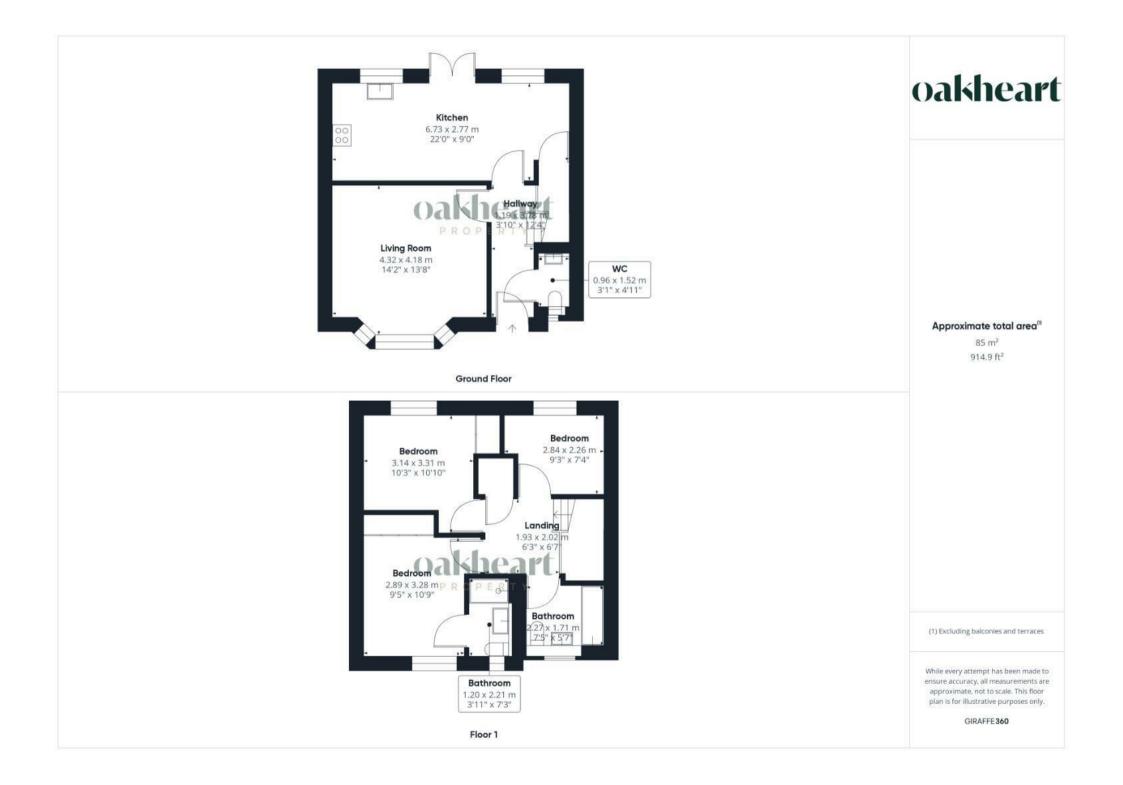

Upon entering, you are greeted by a welcoming entrance hall featuring a convenient WC. The spacious lounge is filled with natural light, thanks to a charming bay window that offers lovely views of the green space at the front of the property. This room provides a cosy yet expansive area for relaxation and entertaining.

At the rear of the home, you will find a well-appointed kitchen diner that spans the width of the house. This space is ideal for family meals and gatherings, boasting modern appliances and ample storage. Double doors open from the dining area onto the fully enclosed rear garden, creating a seamless indoor-outdoor living experience.

The first floor hosts three well-proportioned bedrooms. The principal bedroom is a standout, featuring an ensuite shower room for added privacy and convenience. The remaining two bedrooms are versatile, perfect for children, guests, or a home office. A contemporary family bathroom serves these bedrooms, ensuring comfort for all.