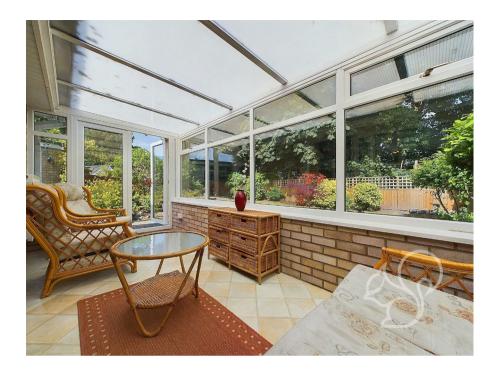

The large lounge diner is an expansive and bright space ideal for relaxation and entertaining. The functional and accessible kitchen has a door leading out to the driveway for ease of access. Additionally, the sunroom

features French doors that open out to the rear garden, creating a seamless indoor-outdoor living experience.

Outside, you will find a good-sized, wide garden comprising both patio and majority lawn areas, perfect for outdoor activities and relaxation. The large driveway offers ample off-road parking, and the garage provides additional storage and parking options.