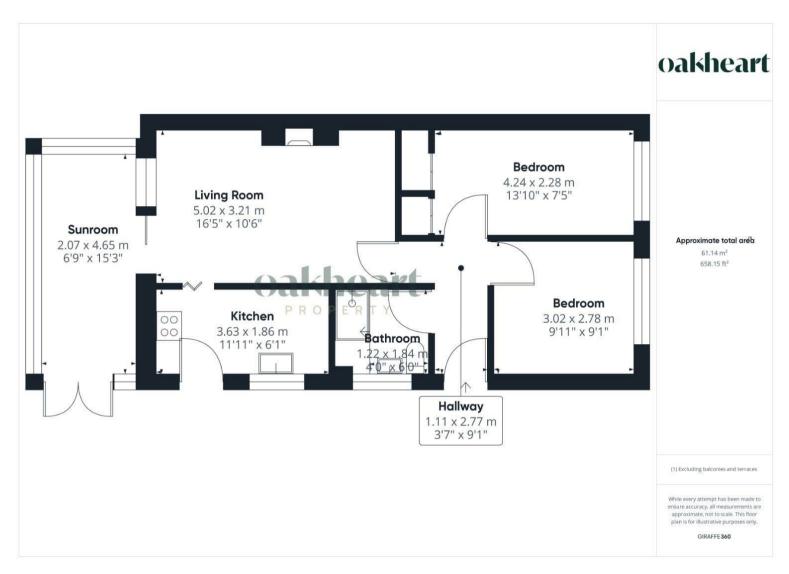

Upon entering, you are greeted by a welcoming and spacious entrance hall. The property features a generously sized double bedroom and a further double

bedroom that includes built-in storage cupboards, providing ample space and convenience. The well-appointed and modern family shower room is perfect for everyday use.

The large lounge diner is an expansive and bright space ideal for relaxation and entertaining. The functional and accessible kitchen has a door leading out to the driveway for ease of access. Additionally, the sunroom