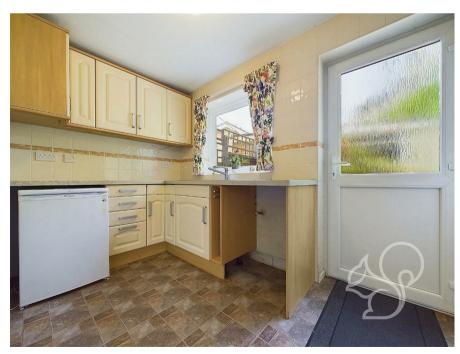

The large lounge diner is an expansive and bright space ideal for relaxation and entertaining. The functional and accessible kitchen has a door leading out to the driveway for ease of access. Additionally, the sunroom