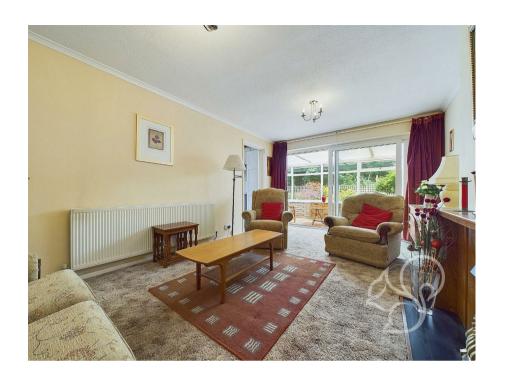

The large lounge diner is an expansive and bright space ideal for relaxation and entertaining. The functional and accessible kitchen has a door leading out to the driveway for ease of access. Additionally, the sunroom