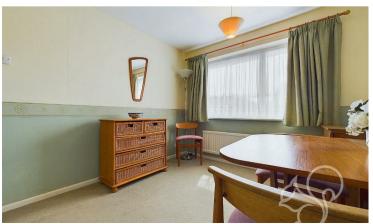

The large lounge diner is an expansive and bright space ideal for relaxation and entertaining. The functional and accessible kitchen has a door leading out to the driveway for ease of access. Additionally, the sunroom