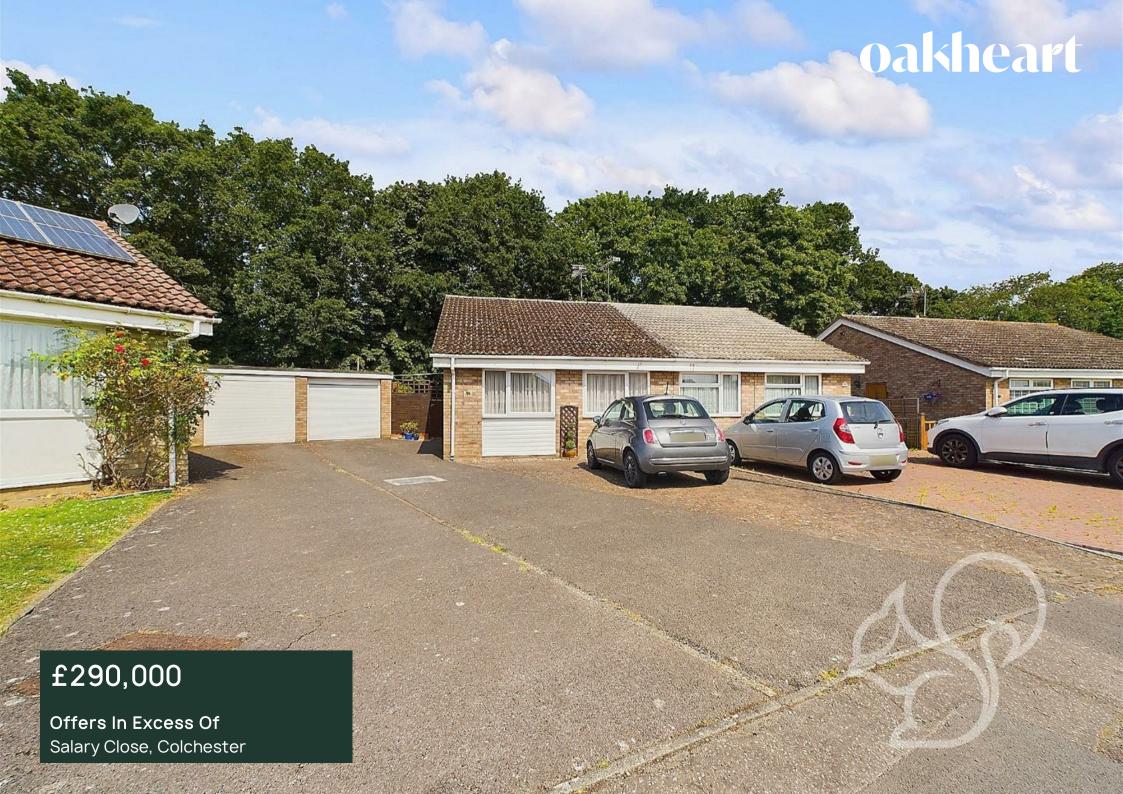

A spacious two double bedroom semi-detached bungalow, offering an abundance of potential in the ever-popular Parsons Heath area of Colchester. With no onward chain, this property presents a fantastic opportunity for buyers looking to make it their own.

features French doors that open out to the rear garden, creating a seamless indoor-outdoor living experience.

Outside, you will find a good-sized, wide garden comprising both patio and majority lawn areas, perfect for outdoor activities and relaxation. The large driveway offers ample off-road parking, and the garage provides additional storage and parking options.