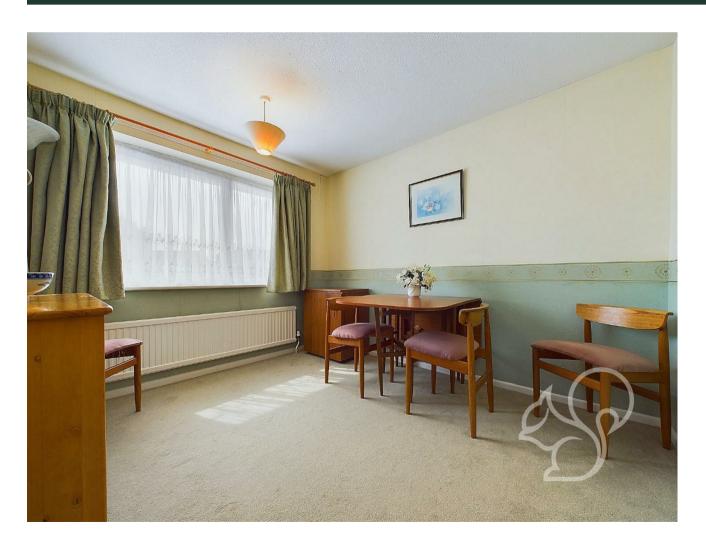

The large lounge diner is an expansive and bright space ideal for relaxation and entertaining. The functional and accessible kitchen has a door leading out to the driveway for ease of access. Additionally, the sunroom