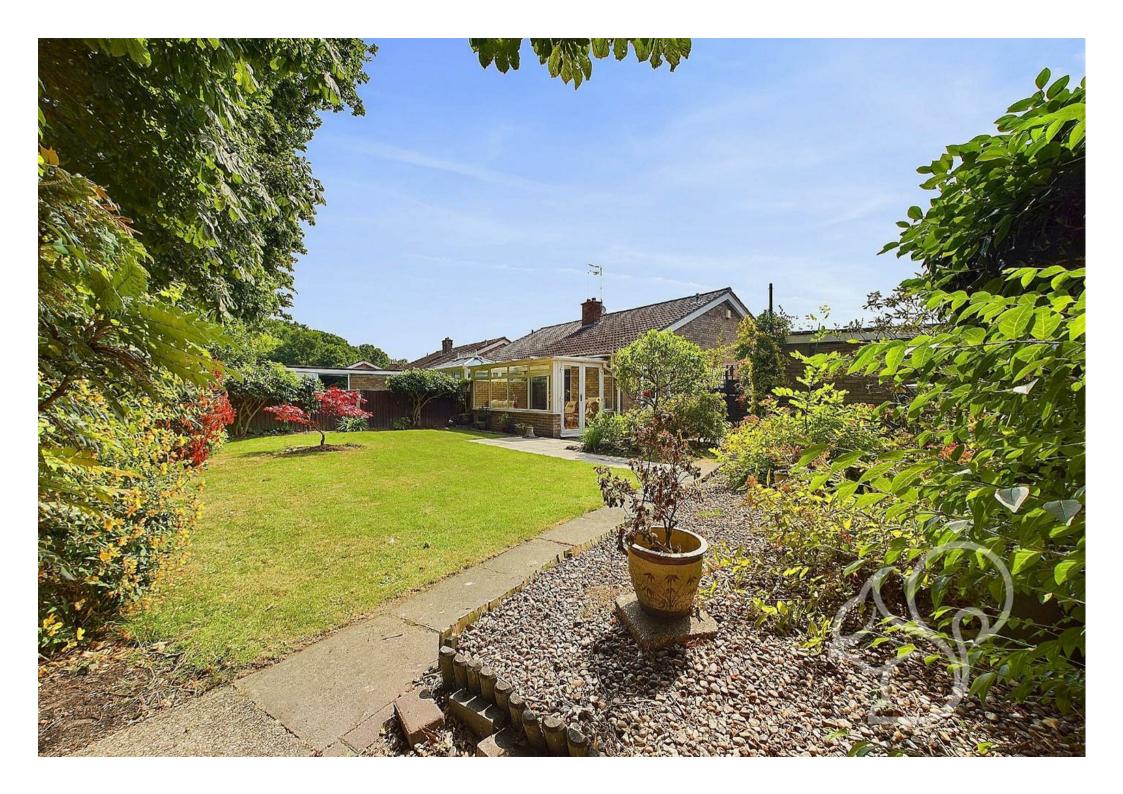

The large lounge diner is an expansive and bright space ideal for relaxation and entertaining. The functional and accessible kitchen has a door leading out to the driveway for ease of access. Additionally, the sunroom

features French doors that open out to the rear garden, creating a seamless indoor-outdoor living experience.

Outside, you will find a good-sized, wide garden comprising both patio and majority lawn areas, perfect for outdoor activities and relaxation. The large driveway offers ample off-road parking, and the garage provides additional storage and parking options.