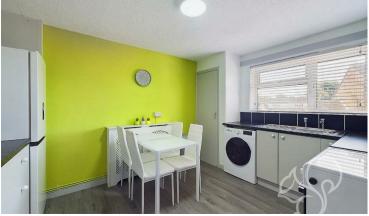

Step through your personal front door into an inviting entrance

hall, with stairs leading up to a spacious landing. The principal bedroom features a large built-in cupboard, providing ample storage space. A second double bedroom also includes built-in storage, ensuring plenty of room for all your needs. The modernised living room offers a comfortable and stylish space to relax and unwind. The well-appointed kitchen diner is perfect for entertaining and family meals. Completing the layout is a contemporary family bathroom. Additionally, the property benefits from loft access, providing extra storage potential. Enjoy the tranquillity of your private South-facing rear garden, a perfect retreat for outdoor activities and relaxation. The property includes a single garage with off-road parking in front, providing secure and convenient parking options. A separate bin store is conveniently located to the right-hand side of the front door, offering practical outside storage.