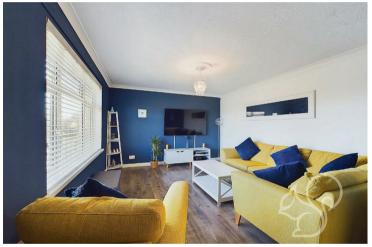

Step through your personal front door into an inviting entrance

hall, with stairs leading up to a spacious landing. The principal bedroom features a large built-in cupboard, providing ample storage space. A second double bedroom also includes built-in storage, ensuring plenty of room for all your needs. The modernised living room offers a comfortable and stylish space to relax and unwind. The well-appointed kitchen diner is perfect for entertaining and family meals. Completing the layout is a contemporary family bathroom. Additionally, the property benefits from loft access, providing extra storage potential. Enjoy the tranquillity of your private South-facing rear garden, a perfect retreat for outdoor activities and relaxation. The property includes a single garage with off-road parking in front, providing secure and convenient parking options. A separate bin store is conveniently located to the right-hand side of the front door, offering practical outside storage.