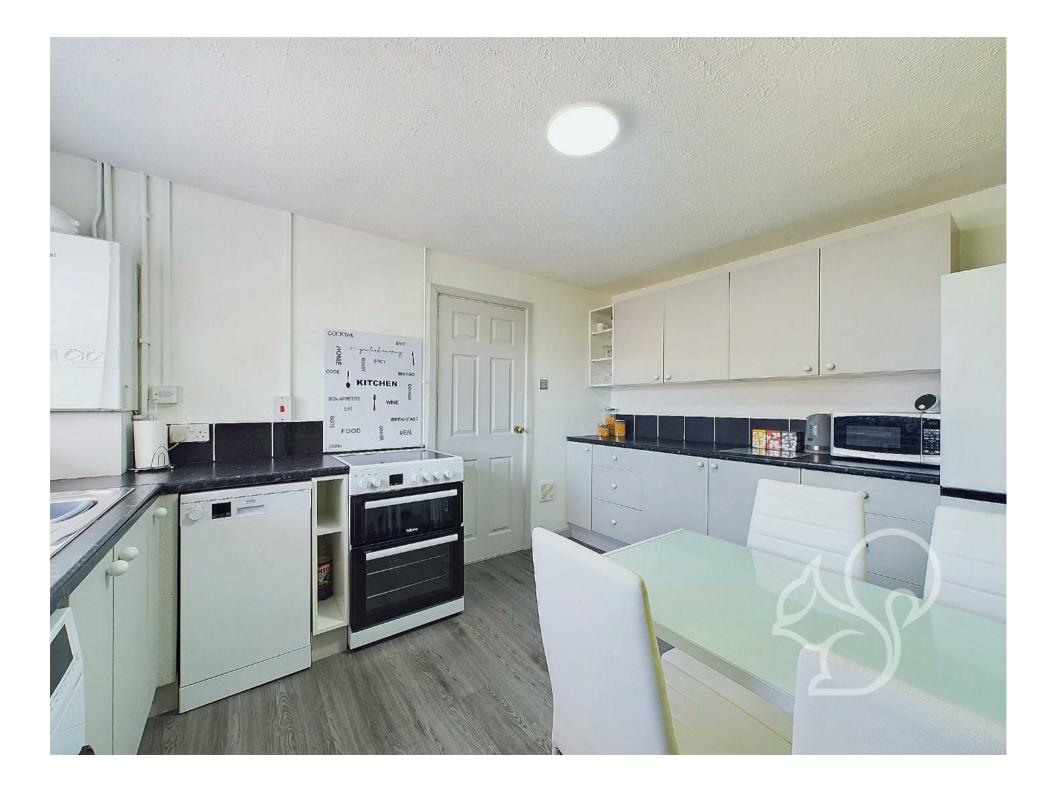

Step through your personal front door into an inviting entrance

hall, with stairs leading up to a spacious landing. The principal bedroom features a large built-in cupboard, providing ample storage space. A second double bedroom also includes built-in storage, ensuring plenty of room for all your needs. The modernised living room offers a comfortable and stylish space to relax and unwind. The well-appointed kitchen diner is perfect for entertaining and family meals. Completing the layout is a contemporary family bathroom. Additionally, the property benefits from loft access, providing extra storage potential. Enjoy the tranquillity of your private South-facing rear garden, a perfect retreat for outdoor activities and relaxation. The property includes a single garage with off-road parking in front, providing secure and convenient parking options. A separate bin store is conveniently located to the right-hand side of the front door, offering practical outside storage.