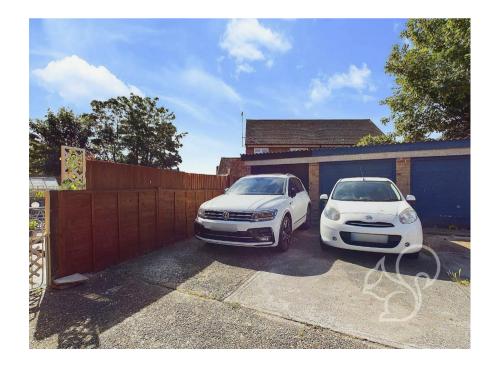

Step through your personal front door into an inviting entrance

hall, with stairs leading up to a spacious landing. The principal bedroom features a large built-in cupboard, providing ample storage space. A second double bedroom also includes built-in storage, ensuring plenty of room for all your needs. The modernised living room offers a comfortable and stylish space to relax and unwind. The well-appointed kitchen diner is perfect for entertaining and family meals. Completing the layout is a contemporary family bathroom. Additionally, the property benefits from loft access, providing extra storage potential. Enjoy the tranquillity of your private South-facing rear garden, a perfect retreat for outdoor activities and relaxation. The property includes a single garage with off-road parking in front, providing secure and convenient parking options. A separate bin store is conveniently located to the right-hand side of the front door, offering practical outside storage.