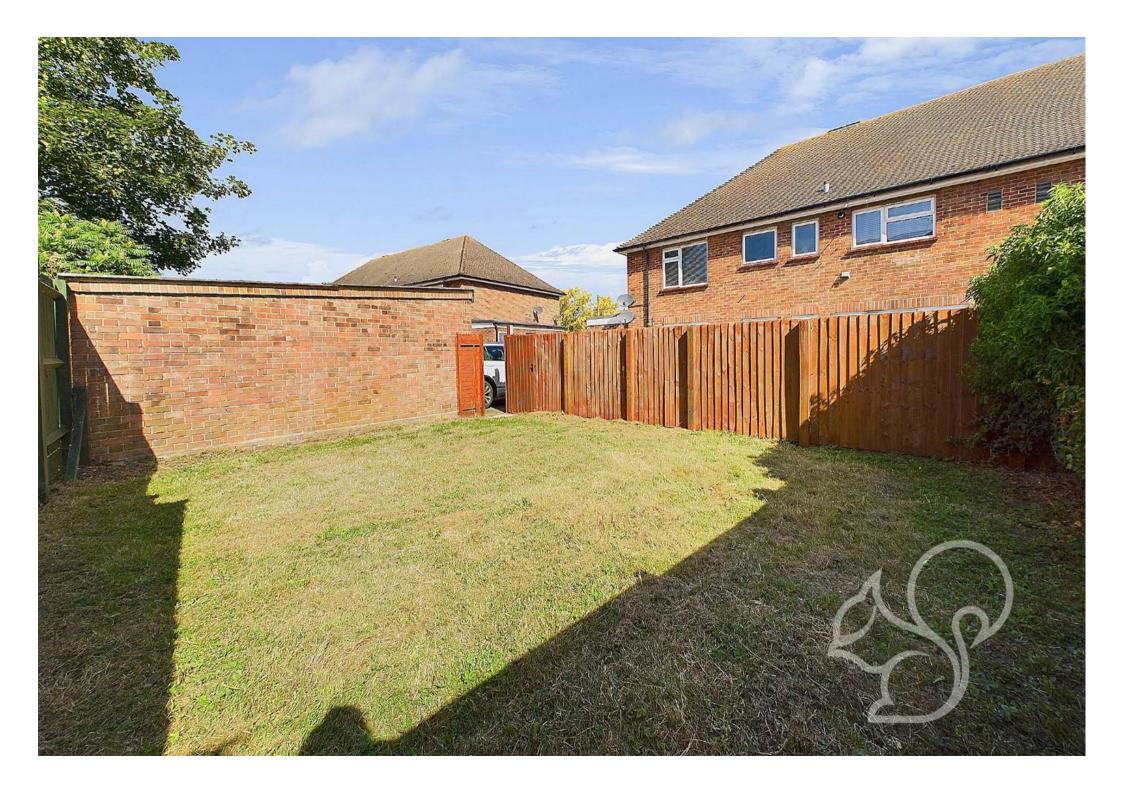

Step through your personal front door into an inviting entrance

hall, with stairs leading up to a spacious landing. The principal bedroom features a large built-in cupboard, providing ample storage space. A second double bedroom also includes built-in storage, ensuring plenty of room for all your needs. The modernised living room offers a comfortable and stylish space to relax and unwind. The well-appointed kitchen diner is perfect for entertaining and family meals. Completing the layout is a contemporary family bathroom. Additionally, the property benefits from loft access, providing extra storage potential. Enjoy the tranquillity of your private South-facing rear garden, a perfect retreat for outdoor activities and relaxation. The property includes a single garage with off-road parking in front, providing secure and convenient parking options. A separate bin store is conveniently located to the right-hand side of the front door, offering practical outside storage.