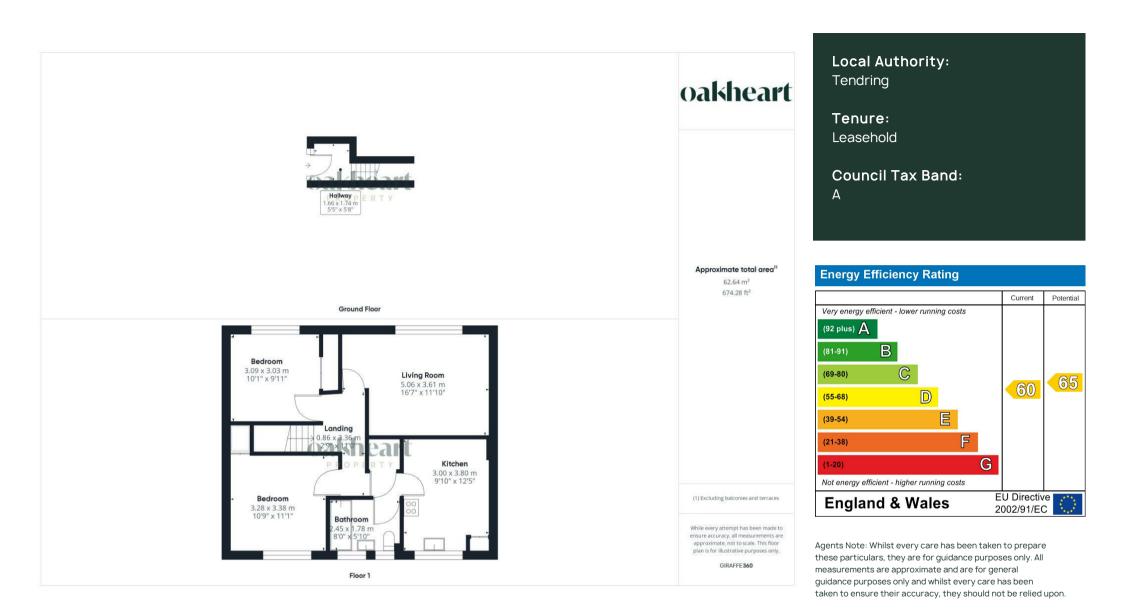

Step through your personal front door into an inviting entrance

hall, with stairs leading up to a spacious landing. The principal bedroom features a large built-in cupboard, providing ample storage space. A second double bedroom also includes built-in storage, ensuring plenty of room for all your needs. The modernised living room offers a comfortable and stylish space to relax and unwind. The well-appointed kitchen diner is perfect for entertaining and family meals. Completing the layout is a contemporary family bathroom. Additionally, the property benefits from loft access, providing extra storage potential. Enjoy the tranquillity of your private South-facing rear garden, a perfect retreat for outdoor activities and relaxation. The property includes a single garage with off-road parking in front, providing secure and convenient parking options. A separate bin store is conveniently located to the right-hand side of the front door, offering practical outside storage.