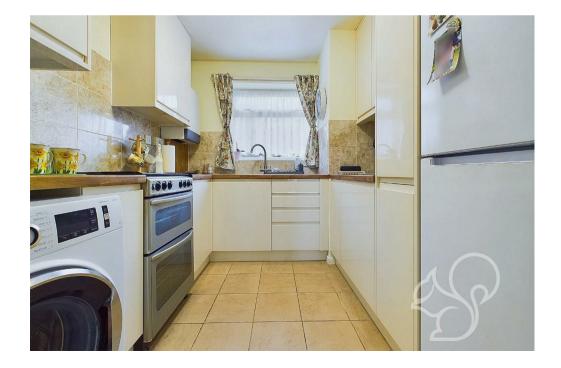

Upon entering the property, you are greeted by an entrance hall complete with a handy W/C. The hall leads to a well-appointed kitchen, featuring modern fitted units and ample space for appliances. Continuing through the ground floor, the generous lounge/diner spans the length of the property, providing a versatile space for both relaxation and dining. The lounge/diner benefits from direct access to the rear garden through a convenient door.