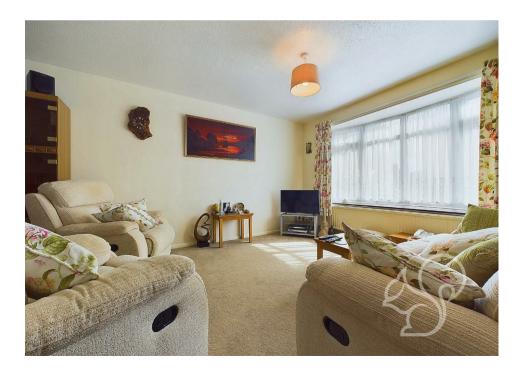

Upon entering the property, you are greeted by an entrance hall complete with a handy W/C. The hall leads to a well-appointed kitchen, featuring modern fitted units and ample space for appliances. Continuing through the ground floor, the generous lounge/diner spans the length of the property, providing a versatile space for both relaxation and dining. The lounge/diner benefits from direct access to the rear garden through a convenient door.