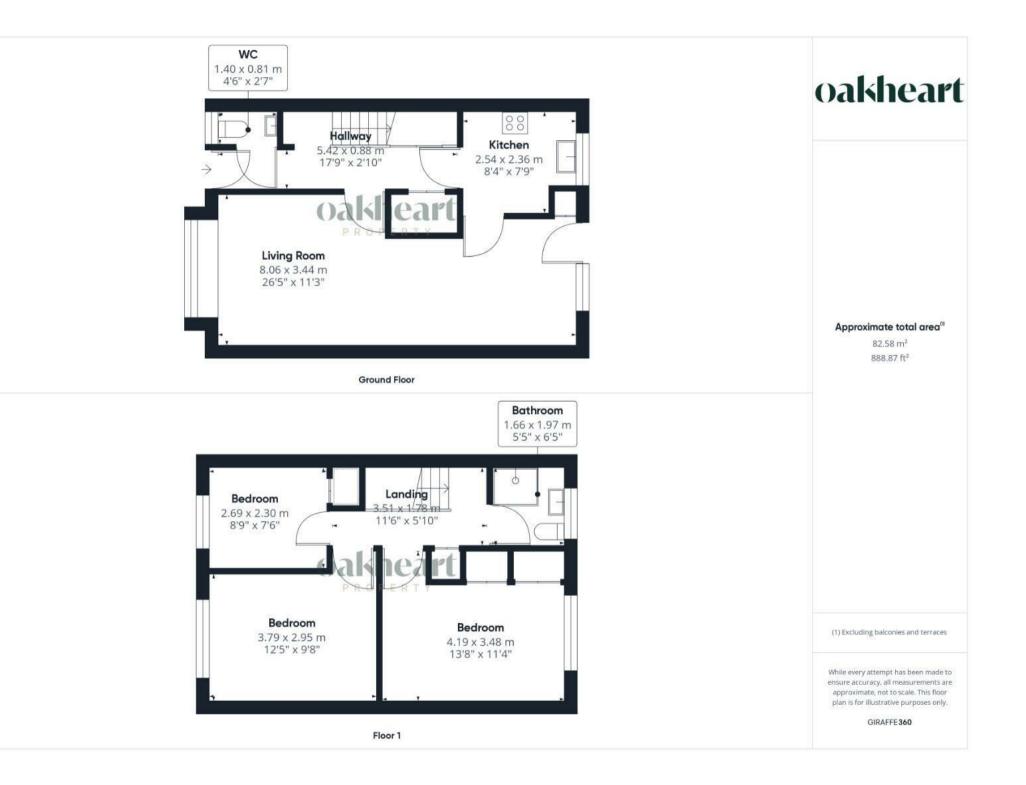

Upon entering the property, you are greeted by an entrance hall complete with a handy W/C. The hall leads to a well-appointed kitchen, featuring modern fitted units and ample space for appliances. Continuing through the ground floor, the generous lounge/diner spans the length of the property, providing a versatile space for both relaxation and dining. The lounge/diner benefits from direct access to the rear garden through a convenient door.

Ascending to the first floor, you will find a landing that grants access to all three bedrooms and the family bathroom. Each bedroom offers a comfortable living space, ideal for rest and relaxation.

Externally, the property boasts a fully enclosed rear garden with the added benefit of rear gate access, ensuring privacy and security. Parking is available on the street, providing convenience for residents and visitors alike.