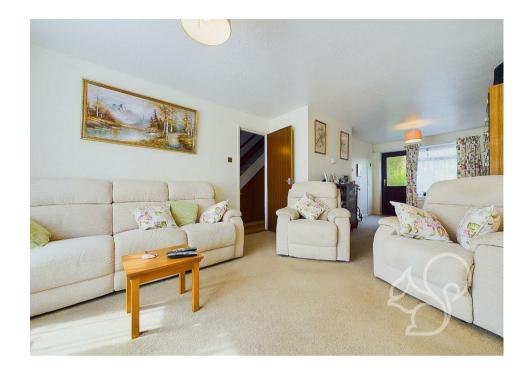

Upon entering the property, you are greeted by an entrance hall complete with a handy W/C. The hall leads to a well-appointed kitchen, featuring modern fitted units and ample space for appliances. Continuing through the ground floor, the generous lounge/diner spans the length of the property, providing a versatile space for both relaxation and dining. The lounge/diner benefits from direct access to the rear garden through a convenient door.