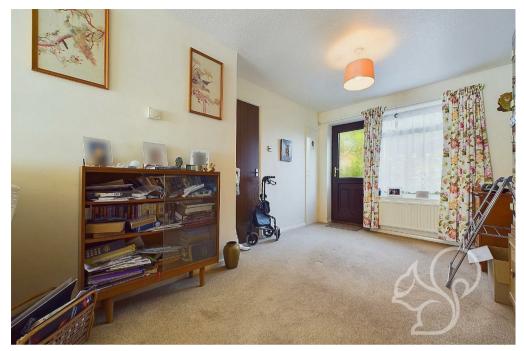

Upon entering the property, you are greeted by an entrance hall complete with a handy W/C. The hall leads to a well-appointed kitchen, featuring modern fitted units and ample space for appliances. Continuing through the ground floor, the generous lounge/diner spans the length of the property, providing a versatile space for both relaxation and dining. The lounge/diner benefits from direct access to the rear garden through a convenient door.