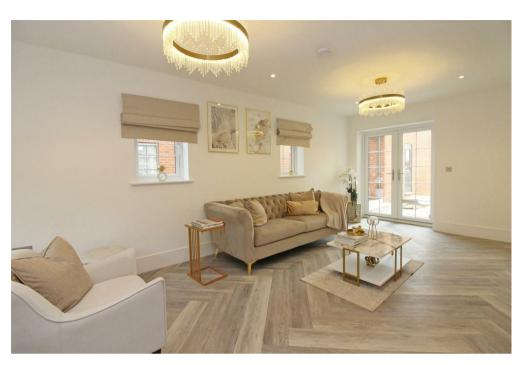

This outstanding family home offers beautifully appointed and versatile living spaces spread across three floors.

On the ground floor, you are welcomed by a spacious entrance hallway that leads to the true heart of the home - the expansive open-plan kitchen/dining area. This light-filled space features a stunning designer kitchen with premium integrated appliances, sleek countertops, and a large island perfect for casual dining. Bi-folding doors span the width of the room, seamlessly connecting the indoors with the private rear garden, ideal for entertaining and indoor-outdoor living. The ground floor also hosts a dedicated home office/study and an elegant living room with double doors opening to the patio.