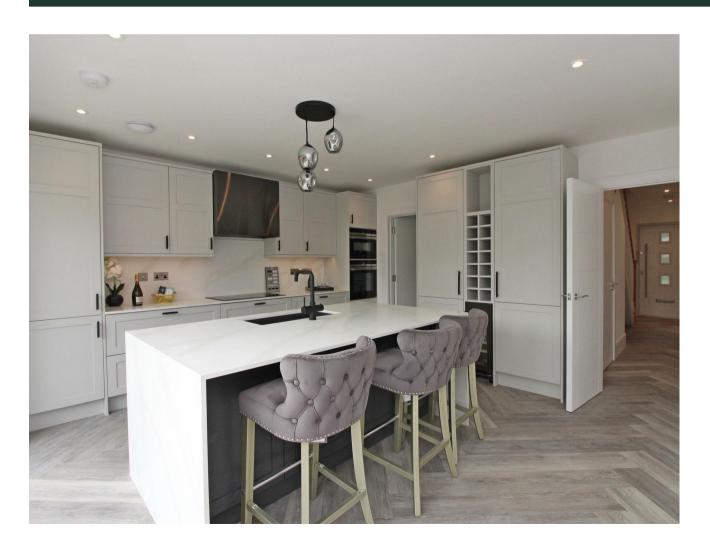

This outstanding family home offers beautifully appointed and versatile living spaces spread across three floors.

On the ground floor, you are welcomed by a spacious entrance hallway that leads to the true heart of the home - the expansive open-plan kitchen/dining area. This light-filled space features a stunning designer kitchen with premium integrated appliances, sleek countertops, and a large island perfect for casual dining. Bi-folding doors span the width of the room, seamlessly connecting the indoors with the private rear garden, ideal for entertaining and indoor-outdoor living. The ground floor also hosts a dedicated home office/study and an elegant living room with double doors opening to the patio.