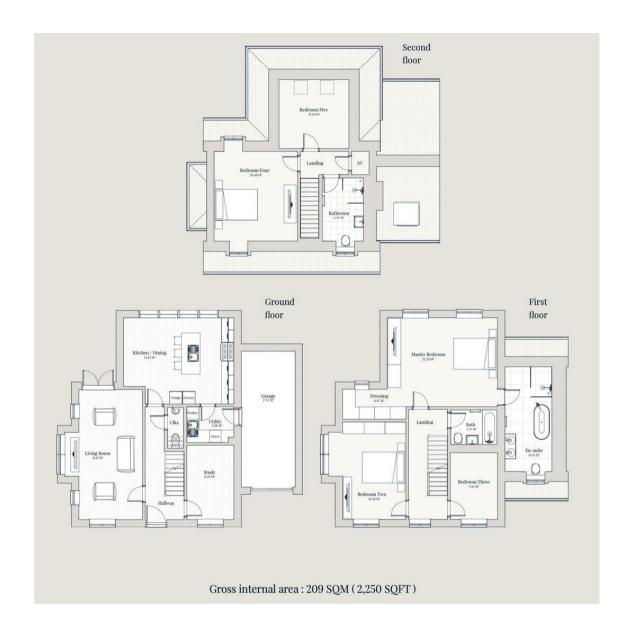

This outstanding family home offers beautifully appointed and versatile living spaces spread across three floors.

On the ground floor, you are welcomed by a spacious entrance hallway that leads to the true heart of the home - the expansive open-plan kitchen/dining area. This light-filled space features a stunning designer kitchen with premium integrated appliances, sleek countertops, and a large island perfect for casual dining. Bi-folding doors span the width of the room, seamlessly connecting the indoors with the private rear garden, ideal for entertaining and indoor-outdoor living. The ground floor also hosts a dedicated home office/study and an elegant living room with double doors opening to the patio.

Ascending to the first floor, you'll find the luxurious master bedroom suite, a true retreat with a spacious bedroom area, a dressing room, and an indulgent en-suite bathroom appointed with contemporary fixtures and finishes. This level also accommodates a generous second bedroom, a cozy single bedroom, and a chic family bathroom.

The second floor completes the accommodation with two additional double bedrooms and another well-appointed shower room, providing ample space for larger families or quests.

Waltham Grange itself is situated at the boundary between the vibrant city of Chelmsford and the picturesque Essex countryside, offering residents the best