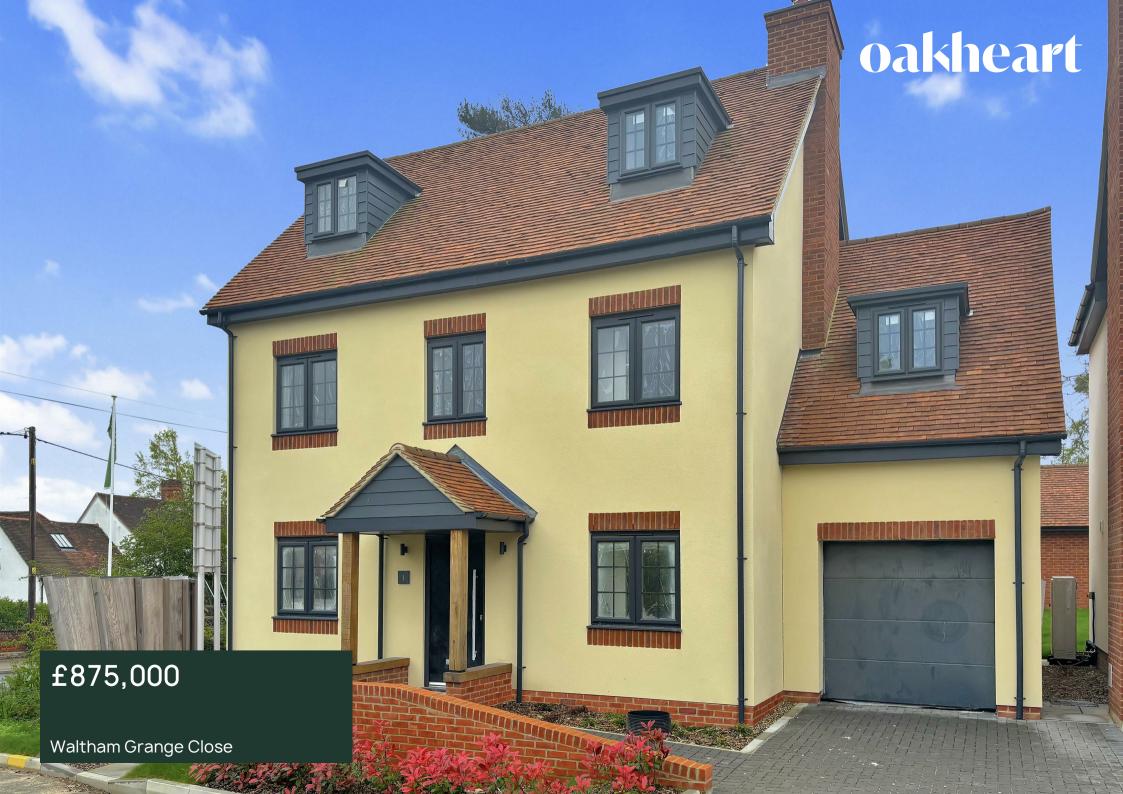

This outstanding family home offers beautifully appointed and versatile living spaces spread across three floors.

On the ground floor, you are welcomed by a spacious entrance hallway that leads to the true heart of the home - the expansive open-plan kitchen/dining area. This light-filled space features a stunning designer kitchen with premium integrated appliances, sleek countertops, and a large island perfect for casual dining. Bi-folding doors span the width of the room, seamlessly connecting the indoors with the private rear garden, ideal for entertaining and indoor-outdoor living. The ground floor also hosts a dedicated home office/study and an elegant living room with double doors opening to the patio.