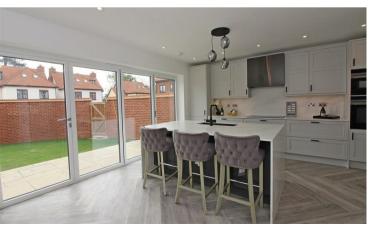

This outstanding family home offers beautifully appointed and versatile living spaces spread across three floors.

On the ground floor, you are welcomed by a spacious entrance hallway that leads to the true heart of the home - the expansive open-plan kitchen/dining area. This light-filled space features a stunning designer kitchen with premium integrated appliances, sleek countertops, and a large island perfect for casual dining. Bi-folding doors span the width of the room, seamlessly connecting the indoors with the private rear garden, ideal for entertaining and indoor-outdoor living. The ground floor also hosts a dedicated home office/study and an elegant living room with double doors opening to the patio.