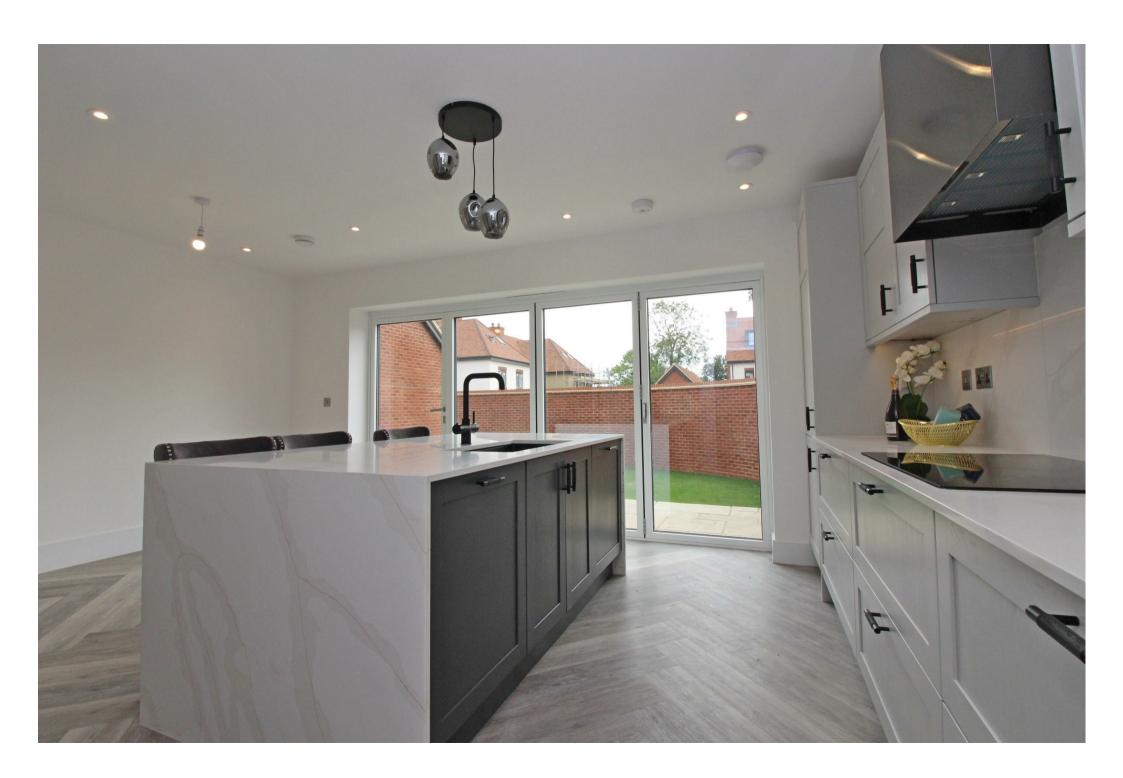

This outstanding family home offers beautifully appointed and versatile living spaces spread across three floors.

On the ground floor, you are welcomed by a spacious entrance hallway that leads to the true heart of the home - the expansive open-plan kitchen/dining area. This light-filled space features a stunning designer kitchen with premium integrated appliances, sleek countertops, and a large island perfect for casual dining. Bi-folding doors span the width of the room, seamlessly connecting the indoors with the private rear garden, ideal for entertaining and indoor-outdoor living. The ground floor also hosts a dedicated home office/study and an elegant living room with double doors opening to the patio.