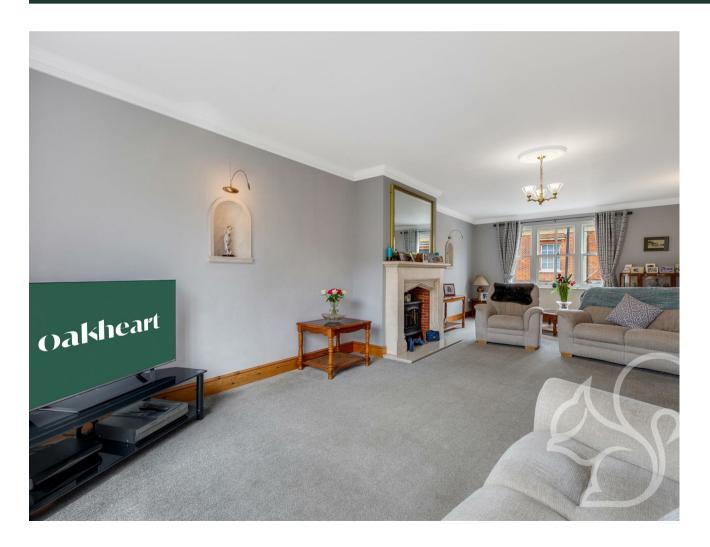

To the first floor is the living room, two bedrooms and bathroom Spanning the length of the property, the living room is a generous but cosy room with dual aspect windows and a pretty feature fireplace. Bedroom four is to the rear aspect and benefits from built in wardrobes. Bedroom five is an ideal space, perfect for family and friends.