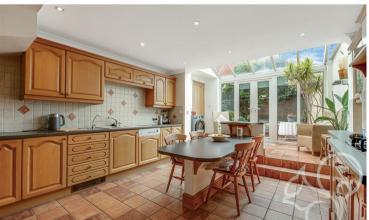

Uniquely designed and configured, the entrance lobby leads to the main hallway, providing access to all the downstairs living accommodation. The kitchen is an elegant space with a generous dining area, a range of integrated appliances and ample storage units. Furthermore, the kitchen enjoys a four ring gas hob, inset sink with drainer unit and gentle grey work surfaces, complimenting the

kitchen aesthetic. Steps rise from the kitchen area towards the French doors and full length windows which fills the room with natural light. Just off the entrance hall, there is a reception room which is ideal for a home office, and a cloakroom.