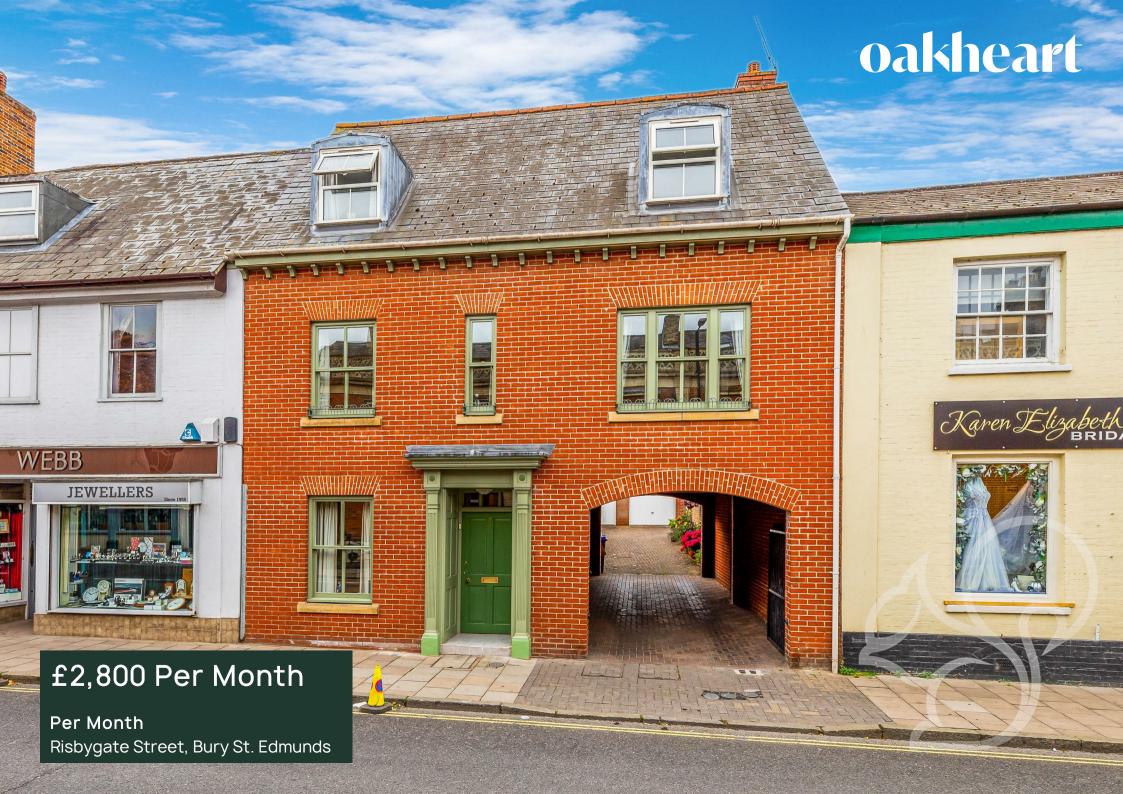

An attractive five-bedroom home located a stone's throw from Bury St. Edmunds town centre. Offering spacious living accommodation, well-proportioned bedrooms, an enclosed rear garden and off-road parking, this is truly one of a kind.

Externally, the property enjoys a south-facing, private courtyard. Gated access leads to the allocated parking and large single garage, fitted with lighting and power.

Agents Note: Whilst every care has been taken to prepare these particulars, they are for guidance purposes only. All measurements are approximate and are for general guidance purposes only and whilst every care has been taken to ensure their accuracy, they should not be relied upon.