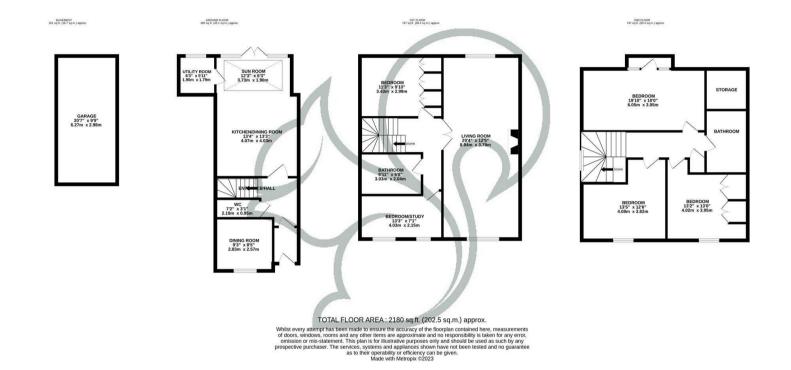

Uniquely designed and configured, the entrance lobby leads to the main hallway, providing access to all the downstairs living accommodation. The kitchen is an elegant space with a generous dining area, a range of integrated appliances and ample storage units. Furthermore, the kitchen enjoys a four ring gas hob, inset sink with drainer unit and gentle grey work surfaces, complimenting the

kitchen aesthetic. Steps rise from the kitchen area towards the French doors and full length windows which fills the room with natural light. Just off the entrance hall, there is a reception room which is ideal for a home office, and a cloakroom.

To the first floor is the living room, two bedrooms and bathroom Spanning the length of the property, the living room is a generous but cosy room with dual aspect windows and a pretty feature fireplace. Bedroom four is to the rear aspect and benefits from built in wardrobes. Bedroom five is an ideal space, perfect for family and friends.

The second floor completes the internal accommodation with the remaining three bedrooms. The master bedroom overlooks the rear garden and is enhanced with a Juliet balcony. The remaining two double bedrooms and family bathroom finish the accommodation.

Externally, the property enjoys a south-facing, private courtyard. Gated access leads to the allocated parking and large single garage, fitted with lighting and power.

Agents Note: Whilst every care has been taken to prepare these particulars, they are for guidance purposes only. All measurements are approximate and are for general guidance purposes only and whilst every care has been taken to ensure their accuracy, they should not be relied upon.