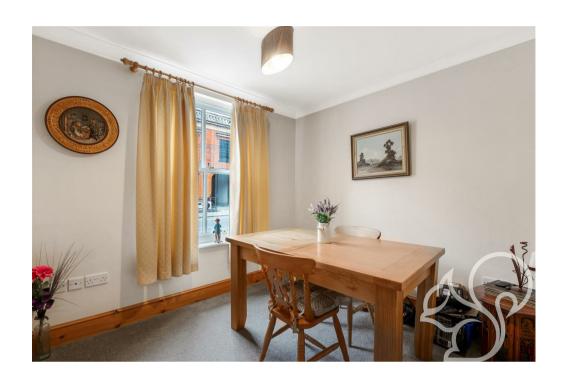

kitchen aesthetic. Steps rise from the kitchen area towards the French doors and full length windows which fills the room with natural light. Just off the entrance hall, there is a reception room which is ideal for a home office, and a cloakroom.