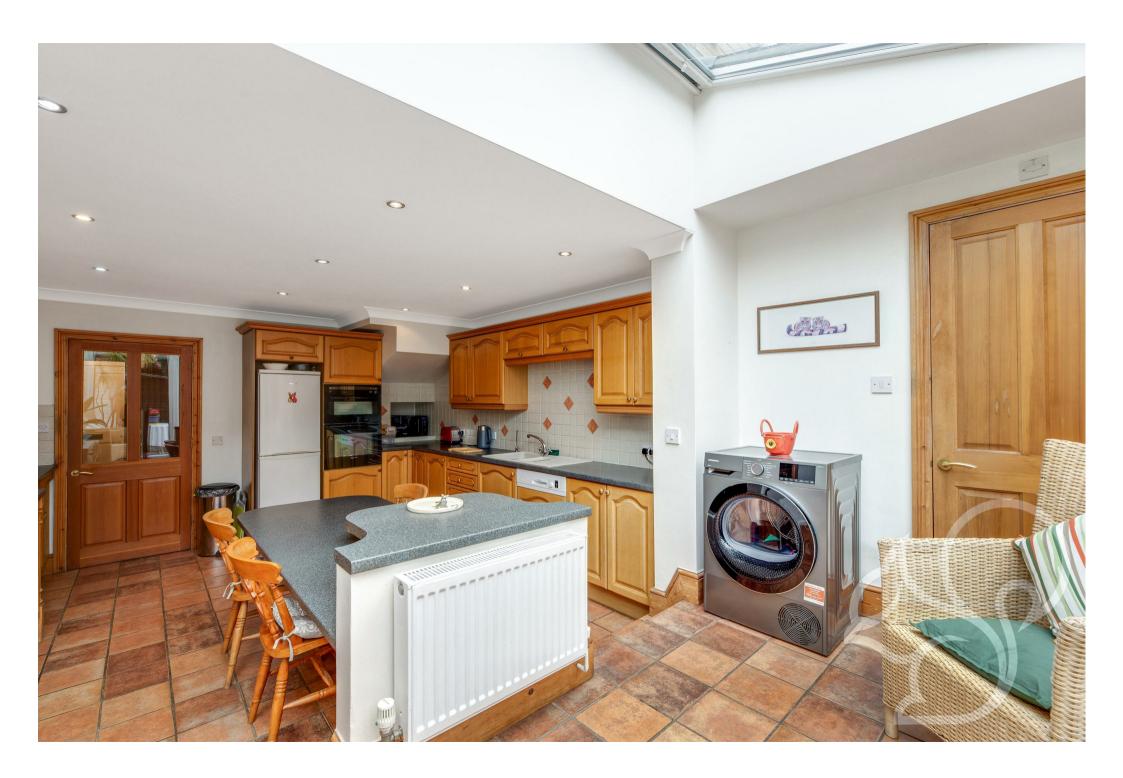

Uniquely designed and configured, the entrance lobby leads to the main hallway, providing access to all the downstairs living accommodation. The kitchen is an elegant space with a generous dining area, a range of integrated appliances and ample storage units. Furthermore, the kitchen enjoys a four ring gas hob, inset sink with drainer unit and gentle grey work surfaces, complimenting the

kitchen aesthetic. Steps rise from the kitchen area towards the French doors and full length windows which fills the room with natural light. Just off the entrance hall, there is a reception room which is ideal for a home office, and a cloakroom.