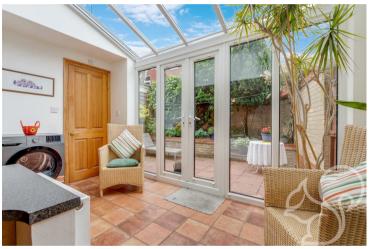

kitchen aesthetic. Steps rise from the kitchen area towards the French doors and full length windows which fills the room with natural light. Just off the entrance hall, there is a reception room which is ideal for a home office, and a cloakroom.

Externally, the property enjoys a south-facing, private courtyard. Gated access leads to the allocated parking and large single garage, fitted with lighting and power.

Agents Note: Whilst every care has been taken to prepare these particulars, they are for guidance purposes only. All measurements are approximate and are for general guidance purposes only and whilst every care has been taken to ensure their accuracy, they should not be relied upon.