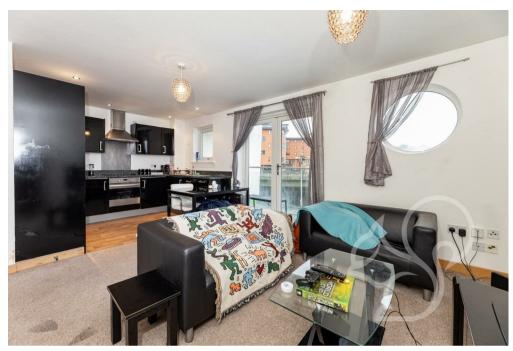

reach. The property has tenants already in situ, which makes for an ideal investment opportunity with minimal stress.

Internally, a lift provides access to the property itself where a front door leads to the entrance hall and in turn all of the accommodation on offer. A main open plan lounge/kitchen area makes up almost half of the accommodation and offers a great space to relax &

entertain. From the entrance hall, you can also access the master bedroom, second bedroom and family bathroom. The master bedroom also benefits from an en-suite shower room as well as built in storage.