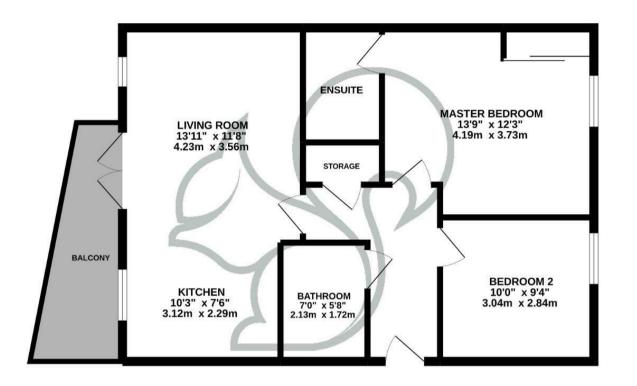

## GROUND FLOOR 658 sq.ft. (61.2 sq.m.) approx.

TOTAL FLOOR AREA: 658 sq.ft. (61.2 sq.m.) approx.

White every attempt here make to ensure the accuracy of the floroplan contained here, measurements of abone, you contained here, measurements of abone, you contained here may make a floroplan contained here. In this plan is for floroplan contained here to floroplan consistent or may ensure or an extra contained to the state of a contain