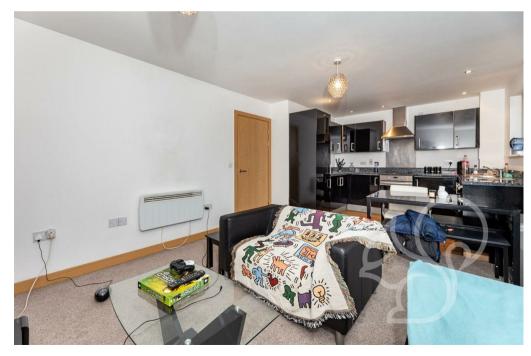

reach. The property has tenants already in situ, which makes for an ideal investment opportunity with minimal stress.

Internally, a lift provides access to the property itself where a front door leads to the entrance hall and in turn all of the accommodation on offer. A main open plan lounge/kitchen area makes up almost half of the accommodation and offers a great space to relax &

entertain. From the entrance hall, you can also access the master bedroom, second bedroom and family bathroom. The master bedroom also benefits from an en-suite shower room as well as built in storage.