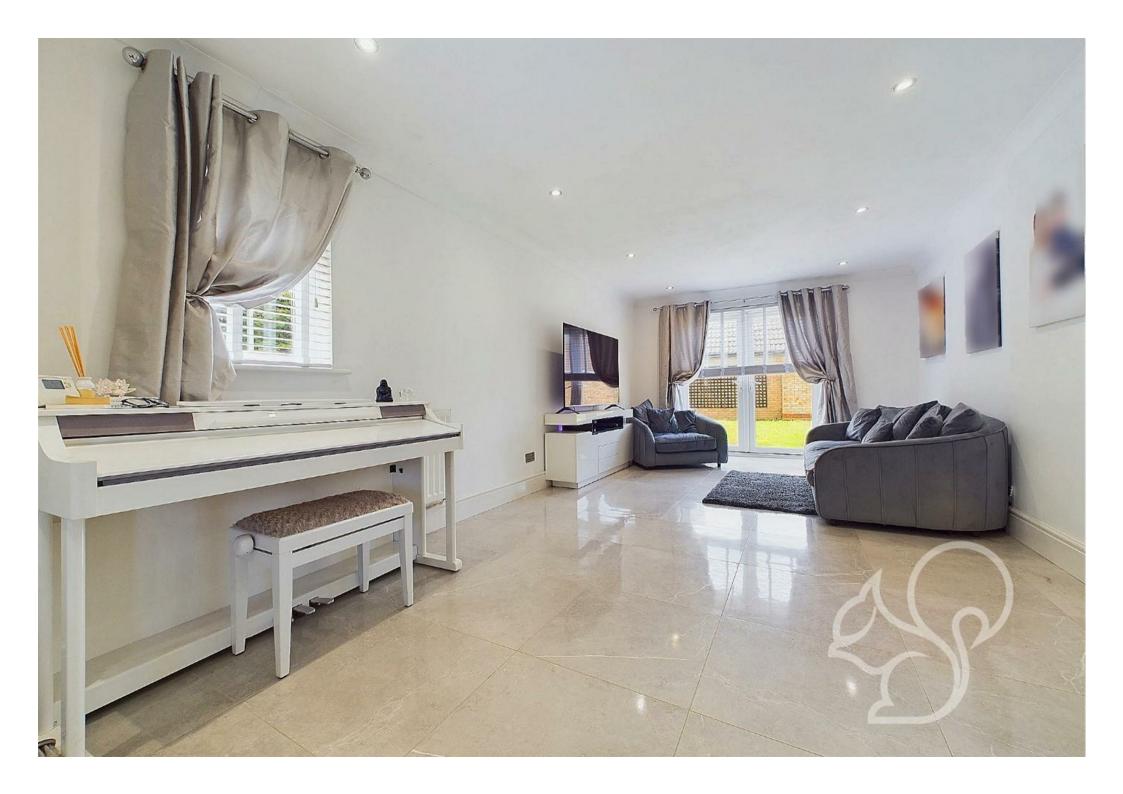

Upon entering, you are greeted by a spacious entrance hall featuring a W/C. Double doors lead you into a bright, open-plan living space with a living room, dining area, and a newly fitted kitchen. The kitchen boasts modern fittings and tiled flooring that extends throughout the ground floor, creating a cohesive and stylish look.