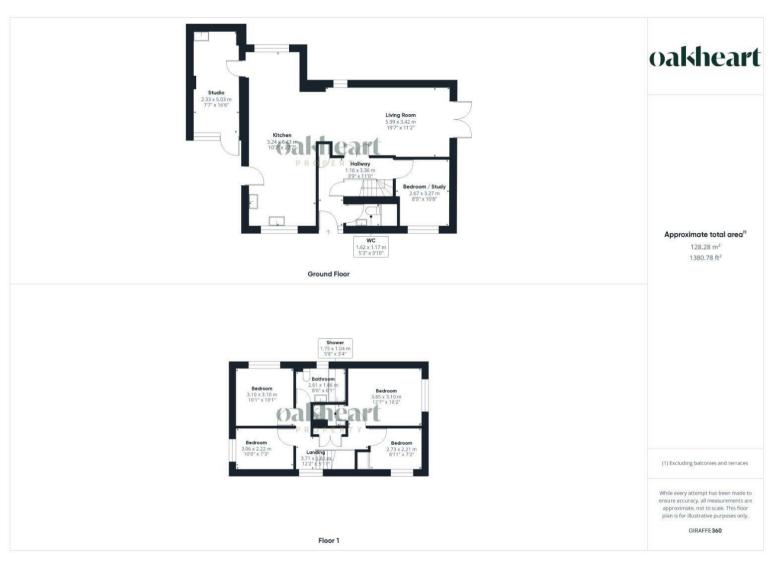

Upon entering, you are greeted by a spacious entrance hall featuring a W/C. Double doors lead you into a bright, open-plan living space with a living room, dining area, and a newly fitted kitchen. The kitchen boasts modern fittings and tiled flooring that extends throughout the ground floor, creating a cohesive and stylish look.

A door from the dining area provides access to the converted garage, now a fully equipped beauty studio with its entrance at the front of the property. This versatile space could also serve as a home office or hobby room. Additionally, there is a further bedroom on this floor which could alternatively be used as a study.

The first floor comprises four well-proportioned bedrooms. The principal bedroom features an en-suite area with a shower and sink, providing a touch of luxury. The family bathroom on this floor is partially finished, offering the potential for customization to suit your taste.

Externally, the property includes a driveway with parking for one car and a fully enclosed rear garden, perfect for outdoor entertaining and relaxation.

This property combines practical living spaces with modern amenities and offers a flexible layout to accommodate a variety of needs. Don't miss out on the opportunity to make this delightful house your new home