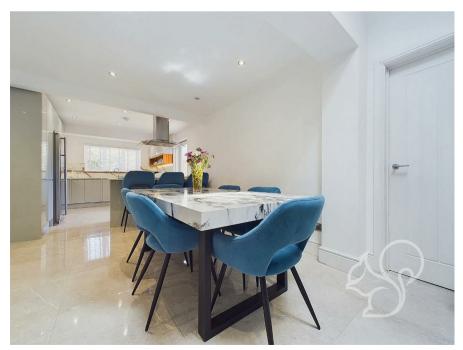

Upon entering, you are greeted by a spacious entrance hall featuring a W/C. Double doors lead you into a bright, open-plan living space with a living room, dining area, and a newly fitted kitchen. The kitchen boasts modern fittings and tiled flooring that extends throughout the ground floor, creating a cohesive and stylish look.