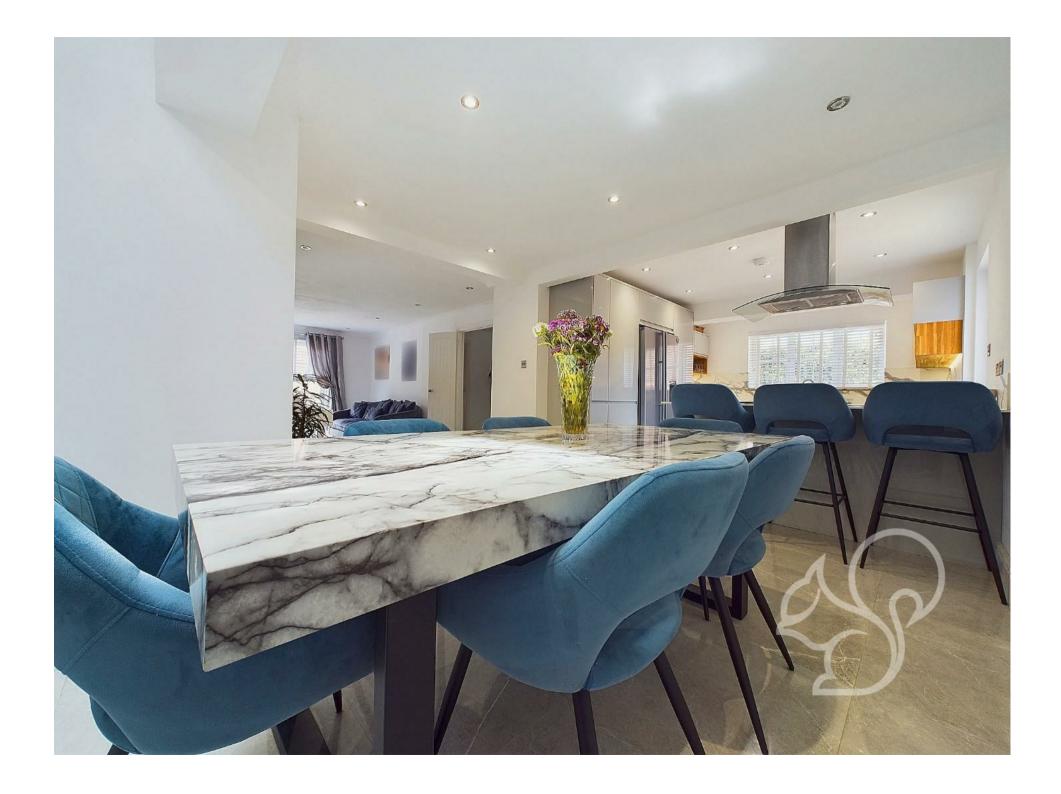

Upon entering, you are greeted by a spacious entrance hall featuring a W/C. Double doors lead you into a bright, open-plan living space with a living room, dining area, and a newly fitted kitchen. The kitchen boasts modern fittings and tiled flooring that extends throughout the ground floor, creating a cohesive and stylish look.