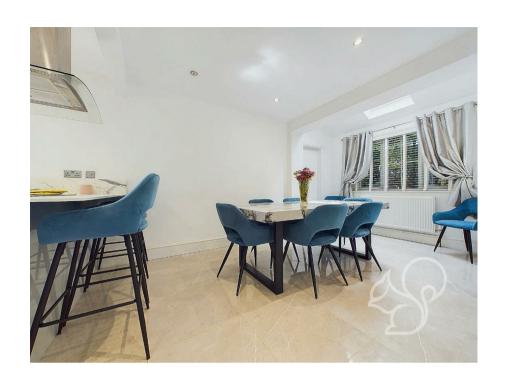

Upon entering, you are greeted by a spacious entrance hall featuring a W/C. Double doors lead you into a bright, open-plan living space with a living room, dining area, and a newly fitted kitchen. The kitchen boasts modern fittings and tiled flooring that extends throughout the ground floor, creating a cohesive and stylish look.