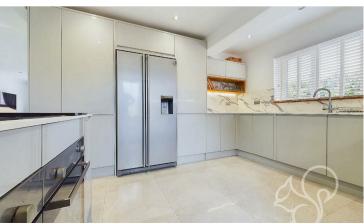

Upon entering, you are greeted by a spacious entrance hall featuring a W/C. Double doors lead you into a bright, open-plan living space with a living room, dining area, and a newly fitted kitchen. The kitchen boasts modern fittings and tiled flooring that extends throughout the ground floor, creating a cohesive and stylish look.