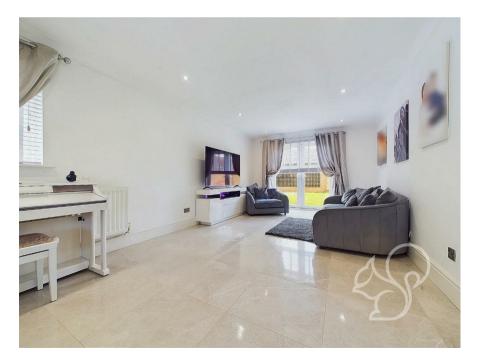

Upon entering, you are greeted by a spacious entrance hall featuring a W/C. Double doors lead you into a bright, open-plan living space with a living room, dining area, and a newly fitted kitchen. The kitchen boasts modern fittings and tiled flooring that extends throughout the ground floor, creating a cohesive and stylish look.