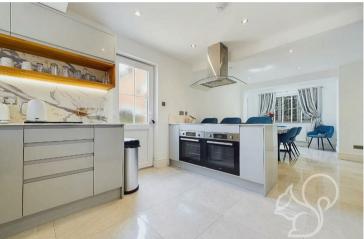

Upon entering, you are greeted by a spacious entrance hall featuring a W/C. Double doors lead you into a bright, open-plan living space with a living room, dining area, and a newly fitted kitchen. The kitchen boasts modern fittings and tiled flooring that extends throughout the ground floor, creating a cohesive and stylish look.