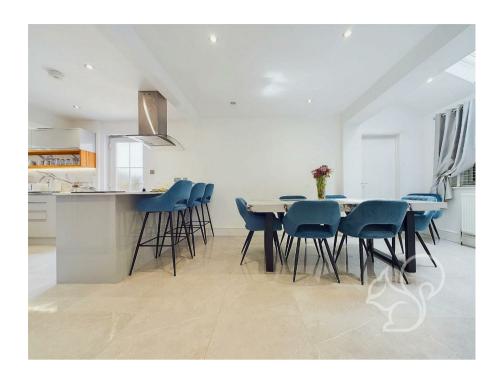

Upon entering, you are greeted by a spacious entrance hall featuring a W/C. Double doors lead you into a bright, open-plan living space with a living room, dining area, and a newly fitted kitchen. The kitchen boasts modern fittings and tiled flooring that extends throughout the ground floor, creating a cohesive and stylish look.