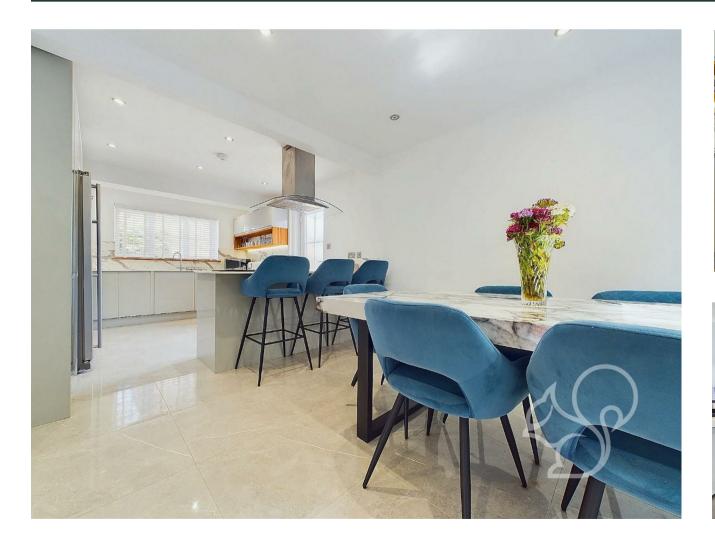

Upon entering, you are greeted by a spacious entrance hall featuring a W/C. Double doors lead you into a bright, open-plan living space with a living room, dining area, and a newly fitted kitchen. The kitchen boasts modern fittings and tiled flooring that extends throughout the ground floor, creating a cohesive and stylish look.