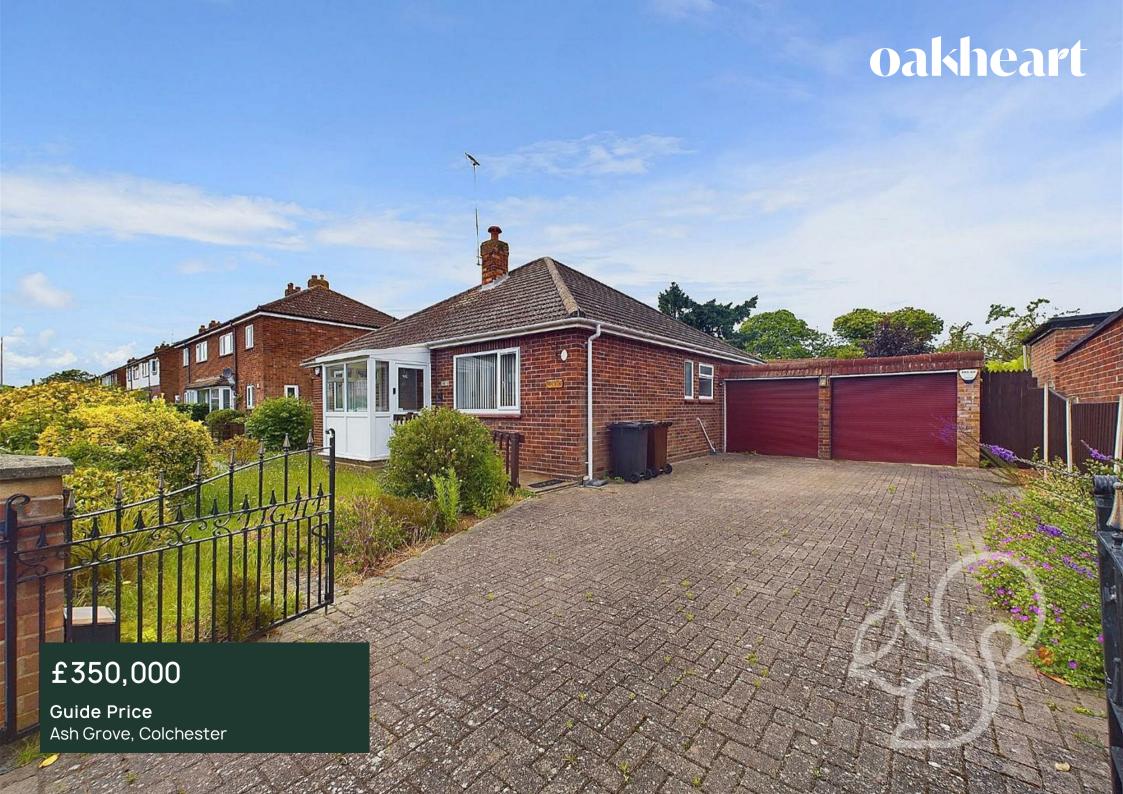

Guide Price: £350,000 - £375,000.

Nestled in the desirable southern part of Colchester, this delightful detached bungalow offers a perfect blend of comfort and convenience. As you step through the entrance porch, you are welcomed into a spacious hall that seamlessly connects to the rest of the home. The cosy living room, featuring a charming fireplace, opens into a formal dining room and a bright sunroom, which provides direct access to the inviting rear garden.

Outside, the property features a courtyard-style rear garden, perfect for relaxing or entertaining. The front of the bungalow offers ample off-road parking behind secure gates, along with a double garage, providing excellent storage and parking solutions.