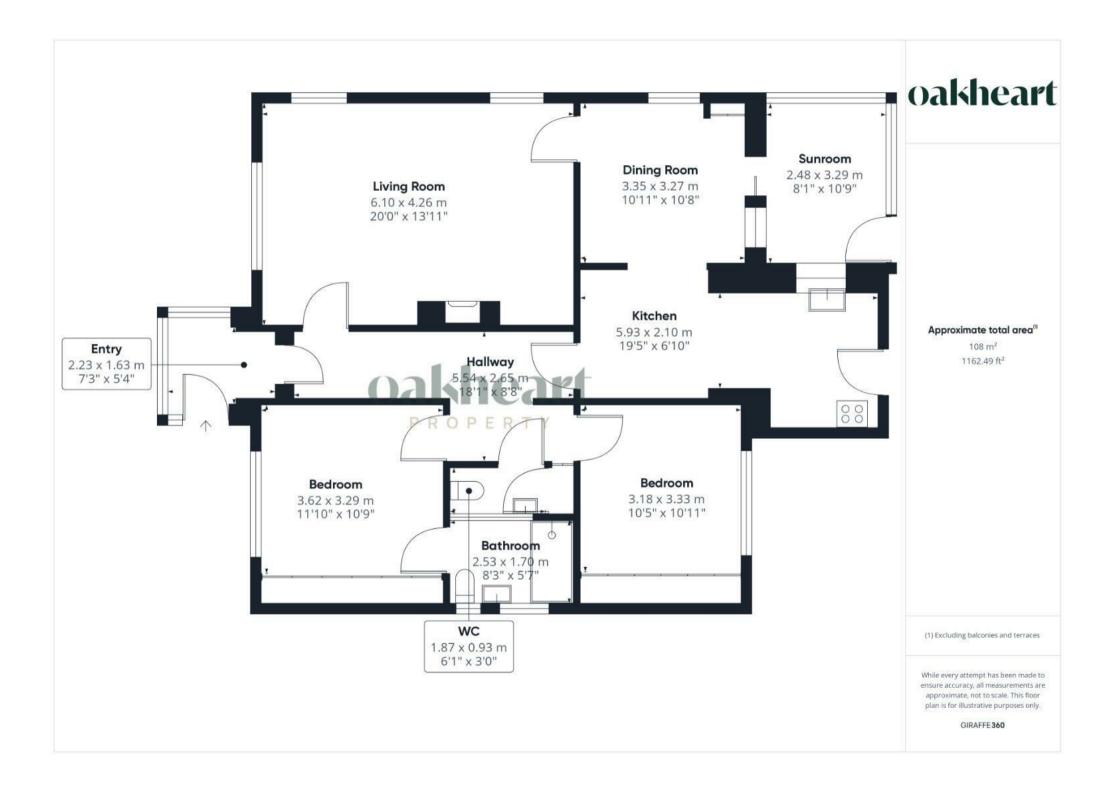

Guide Price: £350,000 - £375,000.

Nestled in the desirable southern part of Colchester, this delightful detached bungalow offers a perfect blend of comfort and convenience. As you step through the entrance porch, you are welcomed into a spacious hall that seamlessly connects to the rest of the home. The cosy living room, featuring a charming fireplace, opens into a formal dining room and a bright sunroom, which provides direct access to the inviting rear garden.

The well-proportioned kitchen is ideal for culinary enthusiasts, offering ample space for cooking and storage. The bungalow boasts two generously sized bedrooms, a modern bathroom, and an additional toilet for extra convenience.