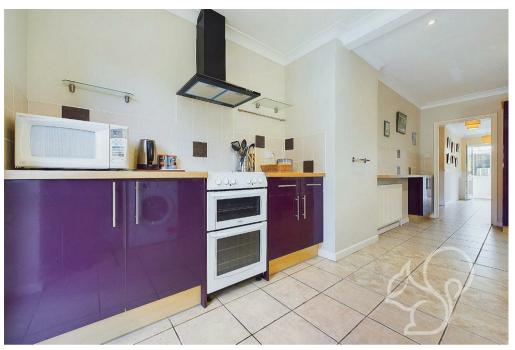

The well-proportioned kitchen is ideal for culinary enthusiasts, offering ample space for cooking and storage. The bungalow boasts two generously sized bedrooms, a modern bathroom, and an additional toilet for extra convenience.