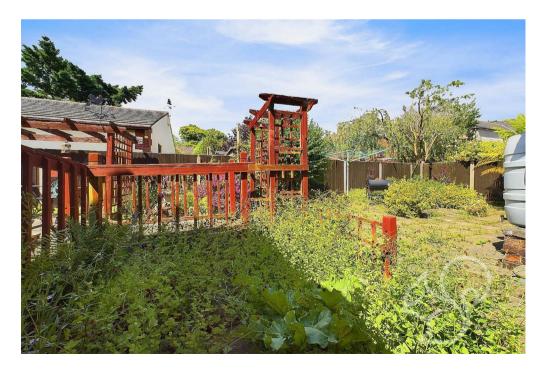

Outside, the property features a courtyard-style rear garden, perfect for relaxing or entertaining. The front of the bungalow offers ample off-road parking behind secure gates, along with a double garage, providing excellent storage and parking solutions.