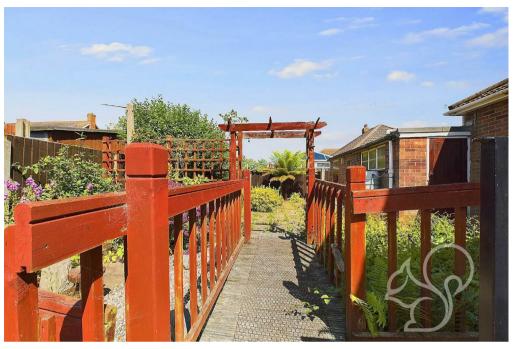

Outside, the property features a courtyard-style rear garden, perfect for relaxing or entertaining. The front of the bungalow offers ample off-road parking behind secure gates, along with a double garage, providing excellent storage and parking solutions.