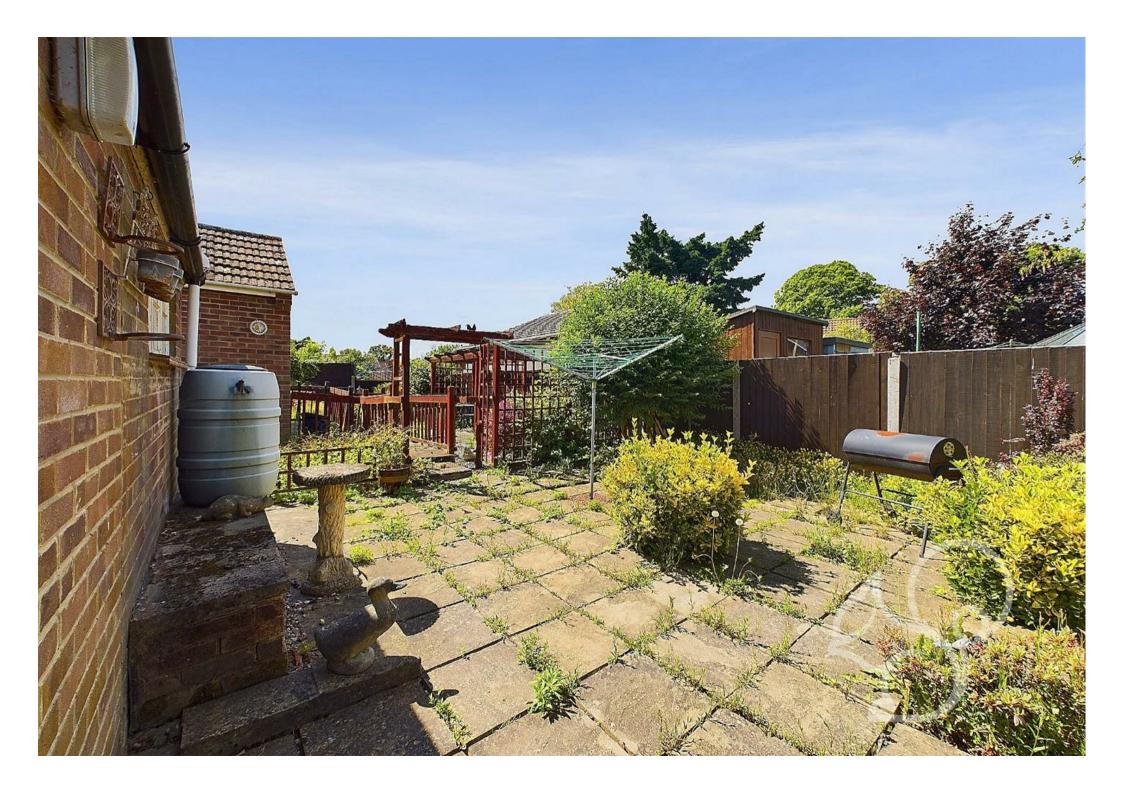

Outside, the property features a courtyard-style rear garden, perfect for relaxing or entertaining. The front of the bungalow offers ample off-road parking behind secure gates, along with a double garage, providing excellent storage and parking solutions.