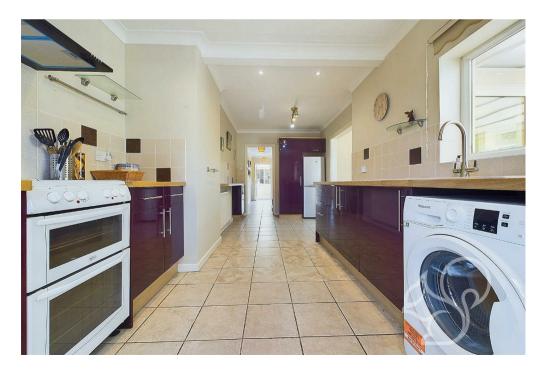

The well-proportioned kitchen is ideal for culinary enthusiasts, offering ample space for cooking and storage. The bungalow boasts two generously sized bedrooms, a modern bathroom, and an additional toilet for extra convenience.