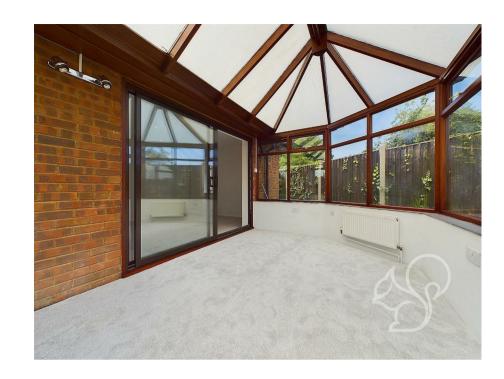

Adjoining the kitchen is a delightful conservatory that overlooks the

rear garden. This versatile space is perfect for enjoying your morning coffee, reading a book, or simply taking in the garden views throughout the year.