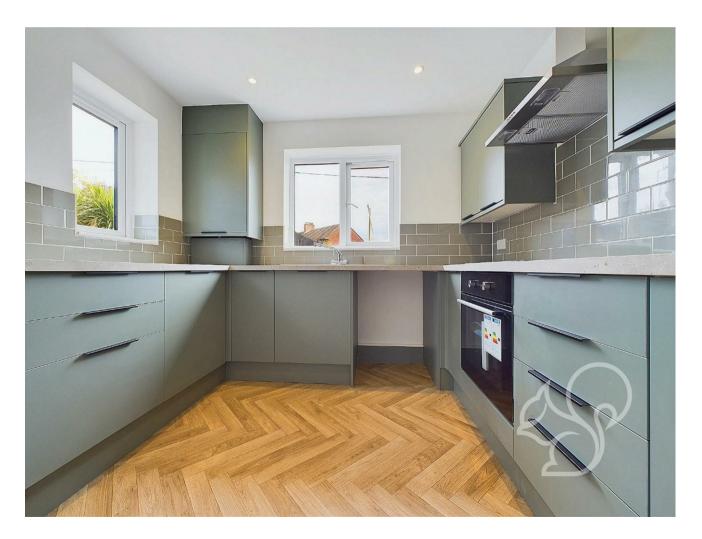

The newly installed, contemporary shower room is both stylish and functional, featuring high-quality fixtures and fittings that add a touch of luxury to your daily routine. The heart of this home is undoubtedly the brand-new kitchen, which has been thoughtfully designed with modern cabinetry, sleek countertops, and ample space for all your appliances.