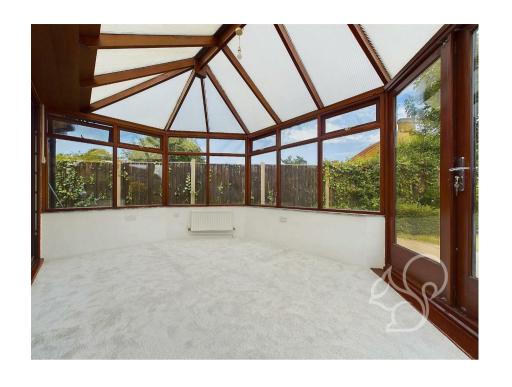

Adjoining the kitchen is a delightful conservatory that overlooks the

rear garden. This versatile space is perfect for enjoying your morning coffee, reading a book, or simply taking in the garden views throughout the year.