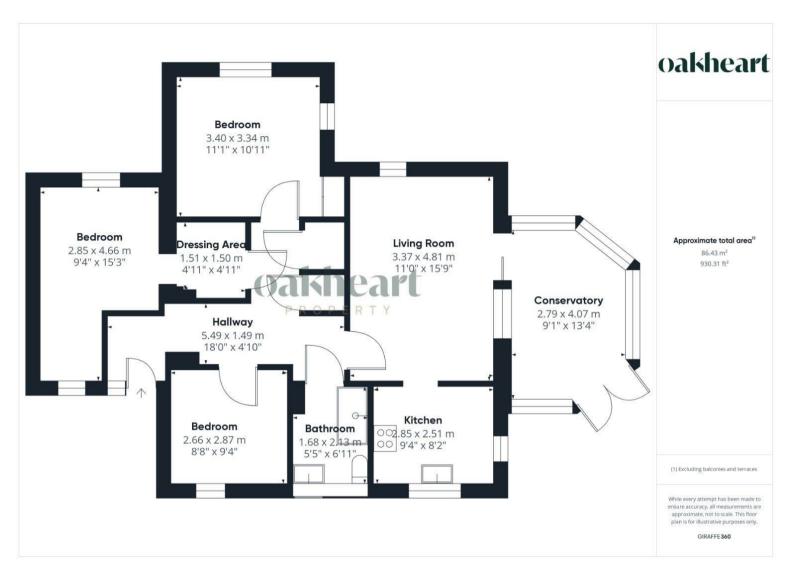

As you enter the property, you are greeted by a bright and inviting entrance hall that sets the tone for the rest of this charming bungalow. The accommodation comprises three generously sized

bedrooms, each designed to provide a peaceful retreat with ample natural light and plenty of space for storage.

The newly installed, contemporary shower room is both stylish and functional, featuring high-quality fixtures and fittings that add a touch of luxury to your daily routine. The heart of this home is undoubtedly the brand-new kitchen, which has been thoughtfully designed with modern cabinetry, sleek countertops, and ample space for all your appliances.

Adjoining the kitchen is a delightful conservatory that overlooks the

rear garden. This versatile space is perfect for enjoying your morning coffee, reading a book, or simply taking in the garden views throughout the year.