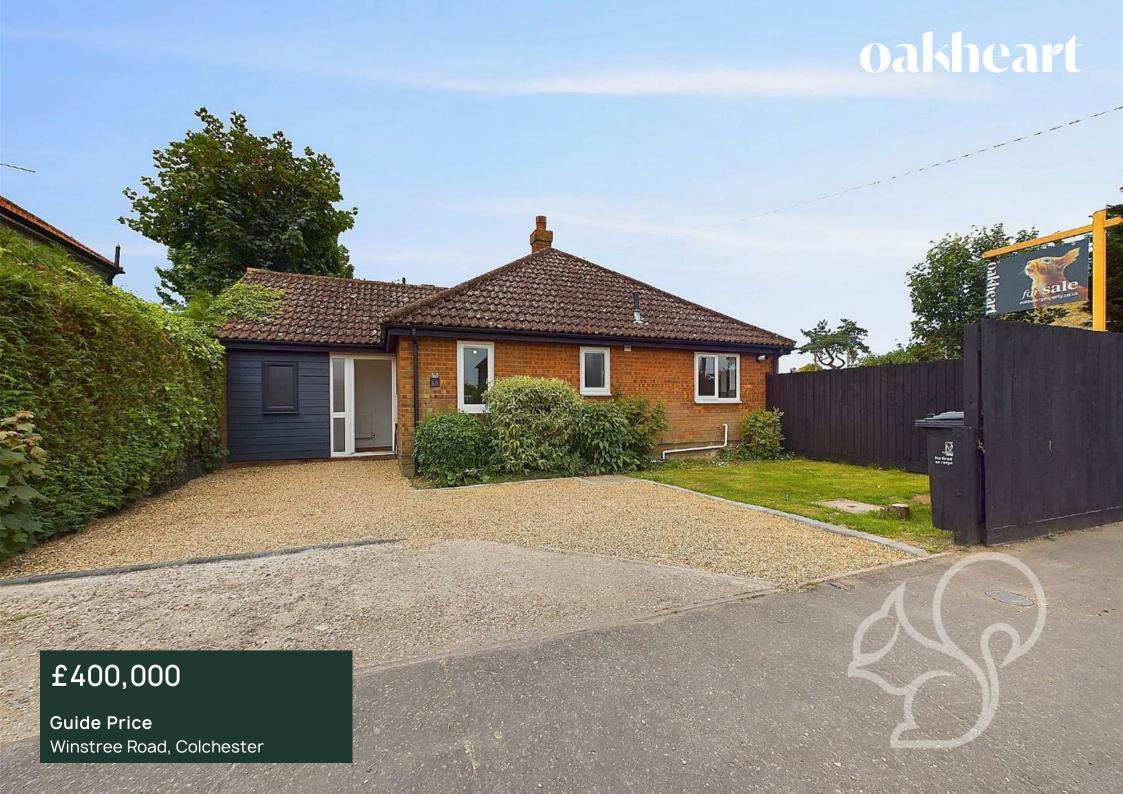

Guide Price £400.000 - £425.000

Perfectly situated in the sought-after area of Stanway, Colchester. This fully refurbished 3-bedroom detached bungalow. This beautifully updated home offers a blend of modern amenities and comfortable living spaces, ideal for families, professionals, or those looking to downsize without sacrificing quality or style.

Externally, the property continues to impress with a beautifully maintained rear garden, predominantly laid to lawn, providing a serene outdoor oasis for relaxation and recreation. The garden also benefits from convenient side access. At the front of the bungalow, a spacious driveway offers off-road parking for multiple vehicles, ensuring that parking is never an issue for you or your guests.