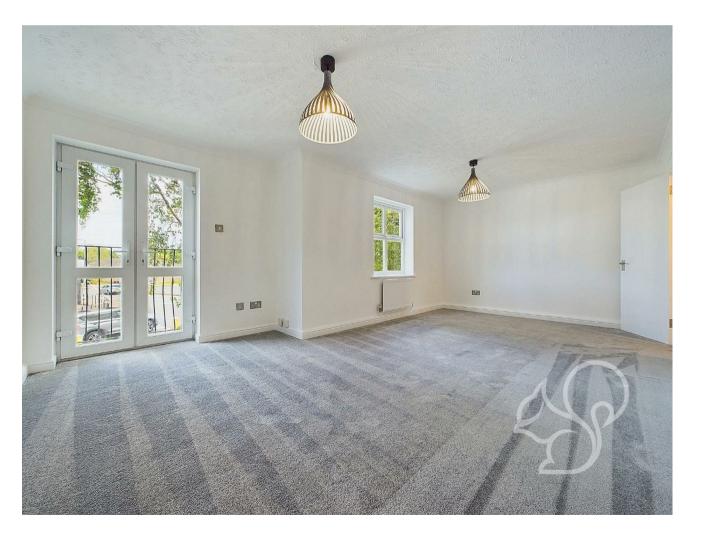

The apartment features a generous entrance hall,

providing access to all main rooms and a useful storage cupboard. The expansive lounge/diner includes a Juliette balcony and an additional side window, creating a bright and airy atmosphere. The separate kitchen has been completely refurbished with new countertops, cupboards an electric oven with an extractor fan, and <u>space for additional appliances</u>.