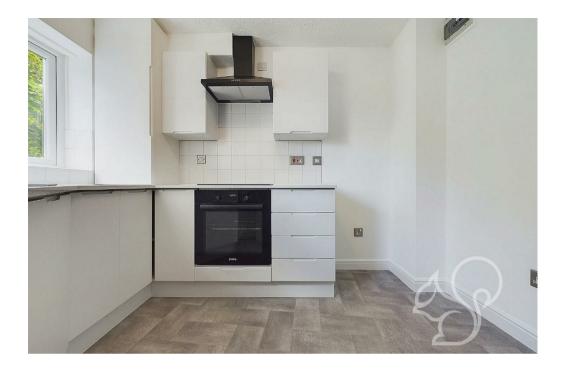

The apartment features a generous entrance hall,

providing access to all main rooms and a useful storage cupboard. The expansive lounge/diner includes a Juliette balcony and an additional side window, creating a bright and airy atmosphere. The separate kitchen has been completely refurbished with new countertops, cupboards an electric oven with an extractor fan, and <u>space for additional appliances</u>.