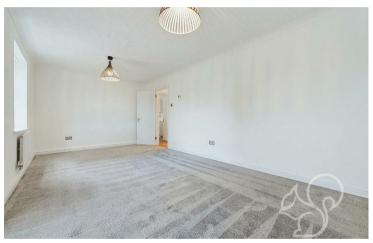

Both bedrooms are double-sized and come with side

windows, ensuring plenty of natural light. The bathroom is fitted with a three-piece suite, including a bath with an overhead shower, a W/C, and a hand wash basin, along with access to the airing cupboard for extra storage.