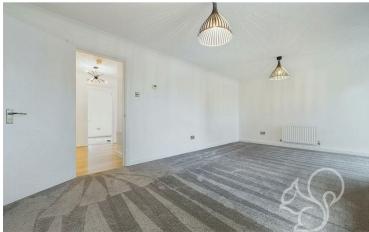

Both bedrooms are double-sized and come with side

windows, ensuring plenty of natural light. The bathroom is fitted with a three-piece suite, including a bath with an overhead shower, a W/C, and a hand wash basin, along with access to the airing cupboard for extra storage.