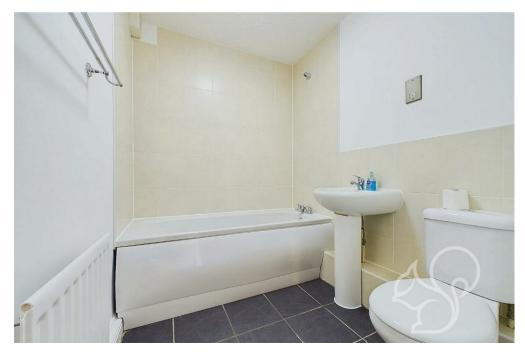

Both bedrooms are double-sized and come with side

windows, ensuring plenty of natural light. The bathroom is fitted with a three-piece suite, including a bath with an overhead shower, a W/C, and a hand wash basin, along with access to the airing cupboard for extra storage.