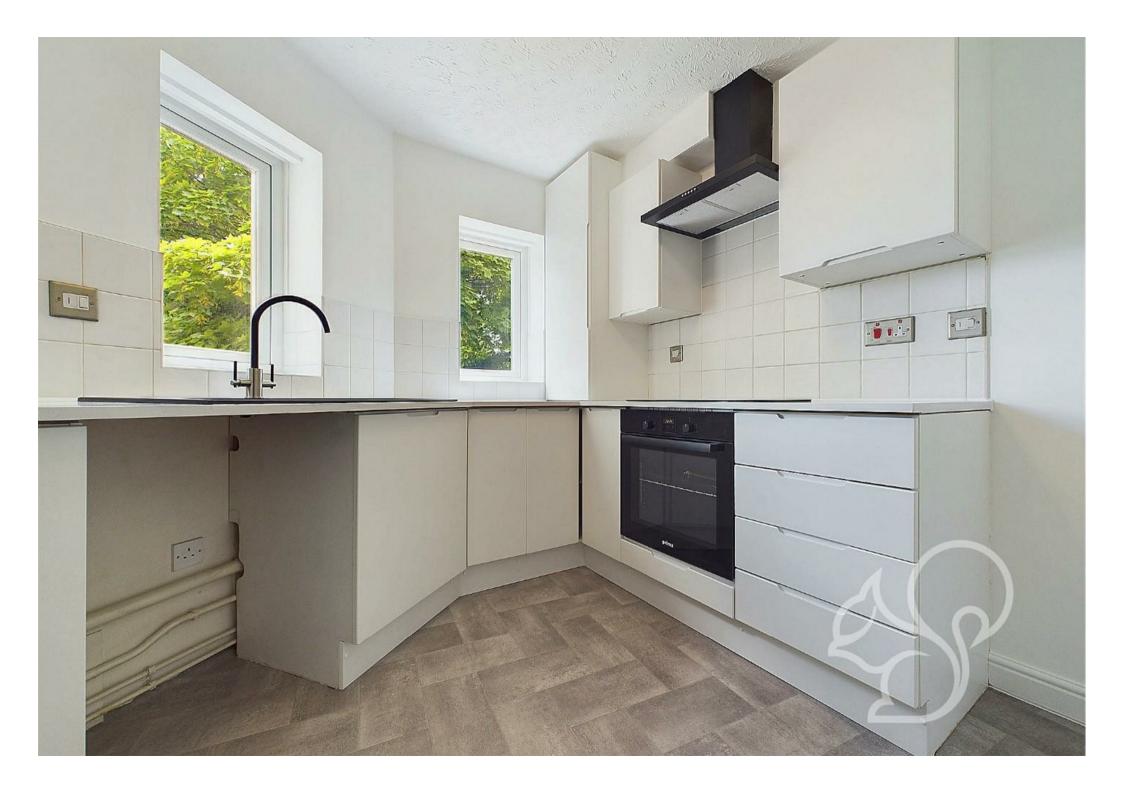

The apartment features a generous entrance hall,

providing access to all main rooms and a useful storage cupboard. The expansive lounge/diner includes a Juliette balcony and an additional side window, creating a bright and airy atmosphere. The separate kitchen has been completely refurbished with new countertops, cupboards an electric oven with an extractor fan, and <u>space for additional appliances</u>.