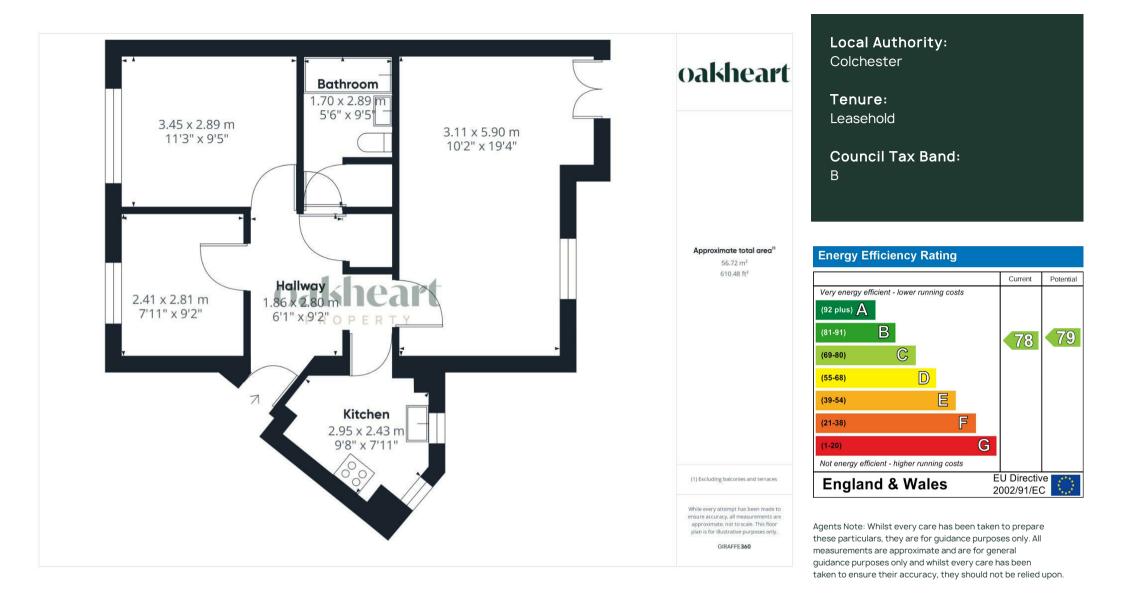

The apartment features a generous entrance hall,

providing access to all main rooms and a useful storage cupboard. The expansive lounge/diner includes a Juliette balcony and an additional side window, creating a bright and airy atmosphere. The separate kitchen has been completely refurbished with new countertops, cupboards an electric oven with an extractor fan, and <u>space for additional appliances</u>.

Both bedrooms are double-sized and come with side

windows, ensuring plenty of natural light. The bathroom is fitted with a three-piece suite, including a bath with an overhead shower, a W/C, and a hand wash basin, along with access to the airing cupboard for extra storage.

There is also access to a communal garden, and an allocated parking space.

Oakheart Colchester 01206 803 308 colchester@oakheartproperty.co.uk 2b Cotman Road, Colchester, Essex, CO3 4QJ