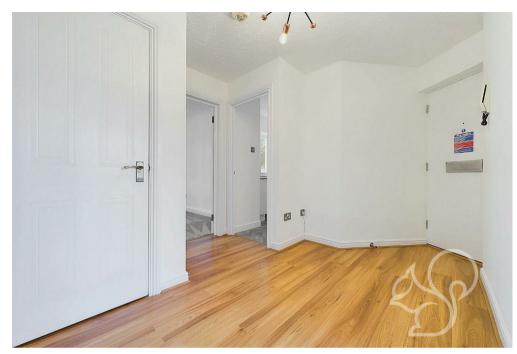

The apartment features a generous entrance hall,

providing access to all main rooms and a useful storage cupboard. The expansive lounge/diner includes a Juliette balcony and an additional side window, creating a bright and airy atmosphere. The separate kitchen has been completely refurbished with new countertops, cupboards an electric oven with an extractor fan, and <u>space for additional appliances</u>.