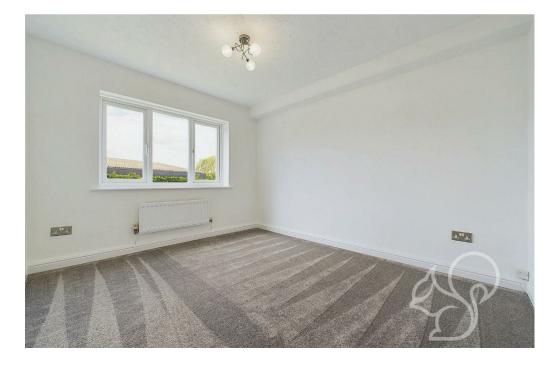

Both bedrooms are double-sized and come with side

windows, ensuring plenty of natural light. The bathroom is fitted with a three-piece suite, including a bath with an overhead shower, a W/C, and a hand wash basin, along with access to the airing cupboard for extra storage.