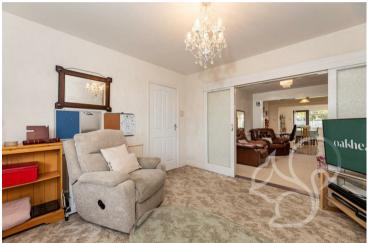

Access is gained via the entrance porch, leading into the spacious hallway with stairs taking you to the first floor. The already extended ground floor offers a generous size lounge with a bay front window, a large sitting/dining room, a downstairs WC and a modern kitchen with fitted cupboards, oak worktop surfaces and a range cooker to remain in the property. The property benefits from double-glazed windows throughout. The upstairs offers a stylish family bathroom, a separate shower room, three double bedrooms and a single bedroom, all located off the