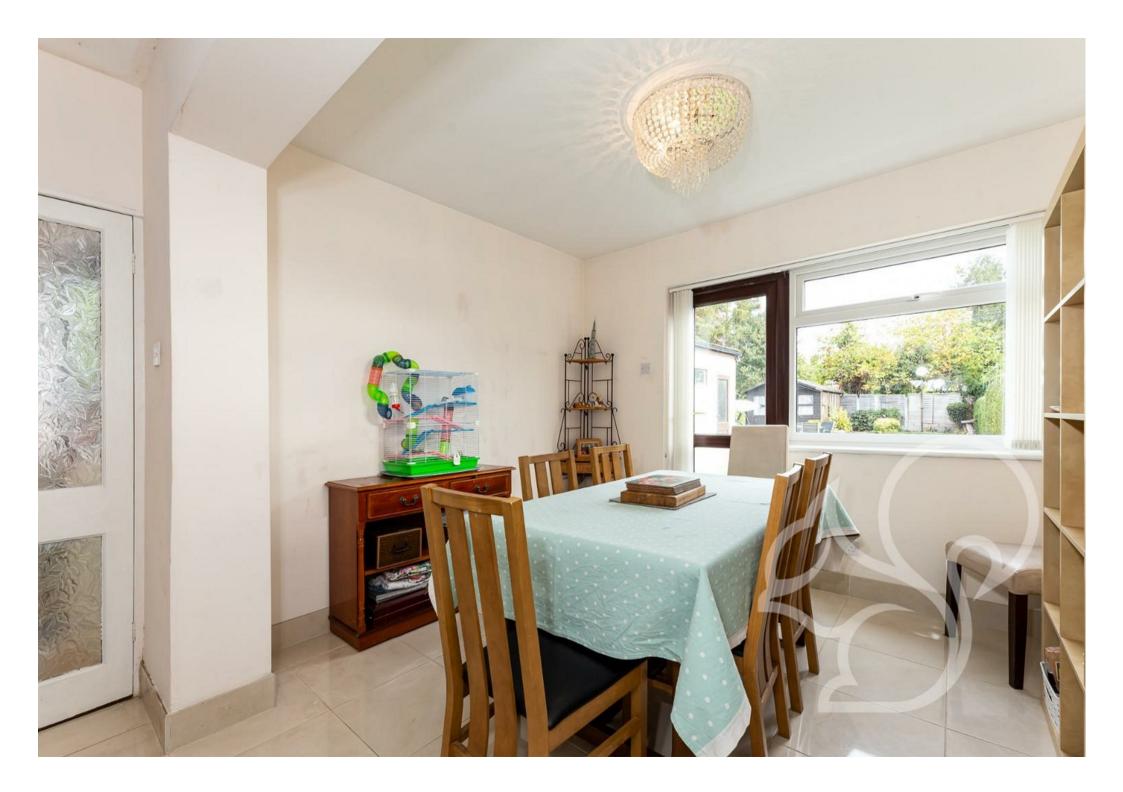

Access is gained via the entrance porch, leading into the spacious hallway with stairs taking you to the first floor. The already extended ground floor offers a generous size lounge with a bay front window, a large sitting/dining room, a downstairs WC and a modern kitchen with fitted cupboards, oak worktop surfaces and a range cooker to remain in the property. The property benefits from double-glazed windows throughout. The upstairs offers a stylish family bathroom, a separate shower room, three double bedrooms and a single bedroom, all located off the