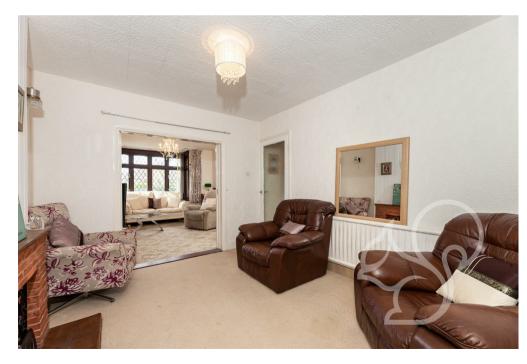

Access is gained via the entrance porch, leading into the spacious hallway with stairs taking you to the first floor. The already extended ground floor offers a generous size lounge with a bay front window, a large sitting/dining room, a downstairs WC and a modern kitchen with fitted cupboards, oak worktop surfaces and a range cooker to remain in the property. The property benefits from double-glazed windows throughout. The upstairs offers a stylish family bathroom, a separate shower room, three double bedrooms and a single bedroom, all located off the