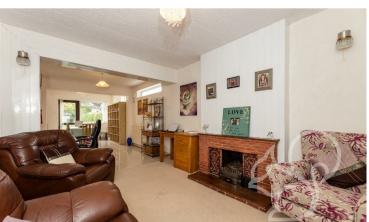

Access is gained via the entrance porch, leading into the spacious hallway with stairs taking you to the first floor. The already extended ground floor offers a generous size lounge with a bay front window, a large sitting/dining room, a downstairs WC and a modern kitchen with fitted cupboards, oak worktop surfaces and a range cooker to remain in the property. The property benefits from double-glazed windows throughout. The upstairs offers a stylish family bathroom, a separate shower room, three double bedrooms and a single bedroom, all located off the