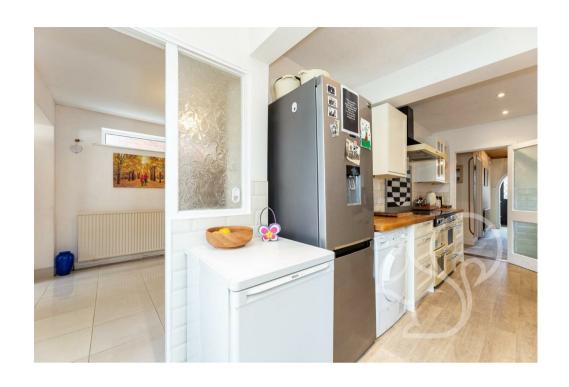

Access is gained via the entrance porch, leading into the spacious hallway with stairs taking you to the first floor. The already extended ground floor offers a generous size lounge with a bay front window, a large sitting/dining room, a downstairs WC and a modern kitchen with fitted cupboards, oak worktop surfaces and a range cooker to remain in the property. The property benefits from double-glazed windows throughout. The upstairs offers a stylish family bathroom, a separate shower room, three double bedrooms and a single bedroom, all located off the