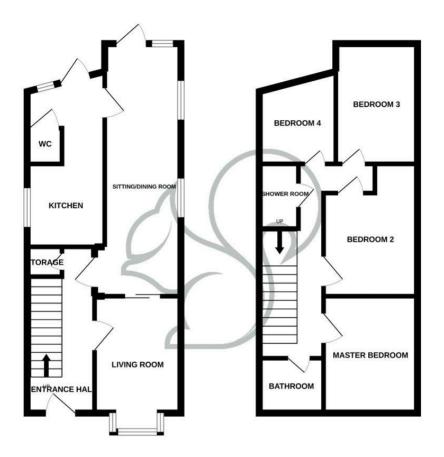

## GROUND FLOOR 789 sq.ft. (73.3 sq.m.) approx.

TOTAL FLOOR AREA: 789 sq.ft. (73.3 sq.m.) approx.

White every stempt has been made to ensure the account; of the floorplan contained here, measurements, omission or mis-stement. This plan is reliablished propose in your dark flood by used as such by any prospective purchaser. The plan is not floored by used and such as the thing purchaser. The services, systems and applicances shown have not been lested and on guarantee as to their operation of control on the plane.