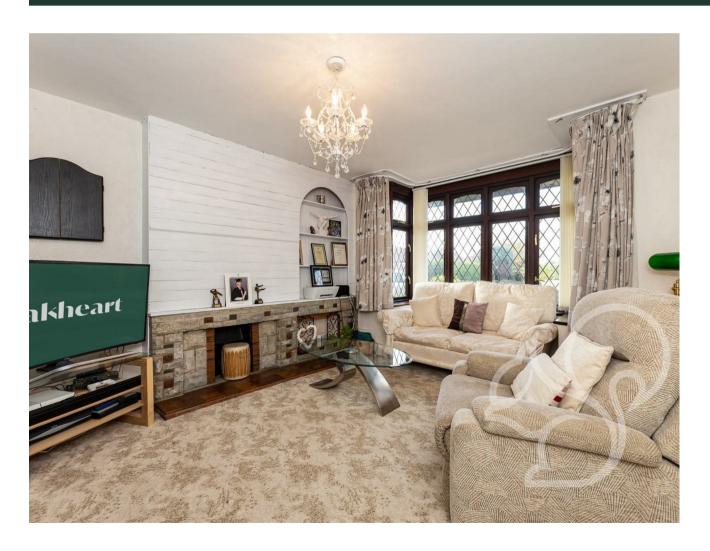

Access is gained via the entrance porch, leading into the spacious hallway with stairs taking you to the first floor. The already extended ground floor offers a generous size lounge with a bay front window, a large sitting/dining room, a downstairs WC and a modern kitchen with fitted cupboards, oak worktop surfaces and a range cooker to remain in the property. The property benefits from double-glazed windows throughout. The upstairs offers a stylish family bathroom, a separate shower room, three double bedrooms and a single bedroom, all located off the