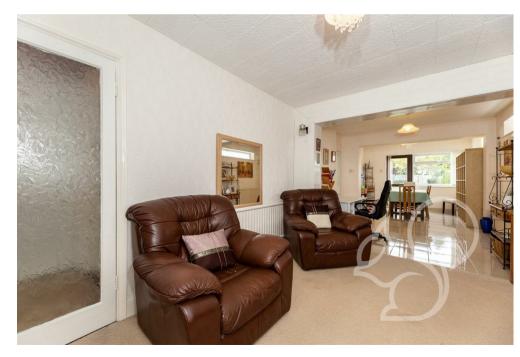

Access is gained via the entrance porch, leading into the spacious hallway with stairs taking you to the first floor. The already extended ground floor offers a generous size lounge with a bay front window, a large sitting/dining room, a downstairs WC and a modern kitchen with fitted cupboards, oak worktop surfaces and a range cooker to remain in the property. The property benefits from double-glazed windows throughout. The upstairs offers a stylish family bathroom, a separate shower room, three double bedrooms and a single bedroom, all located off the