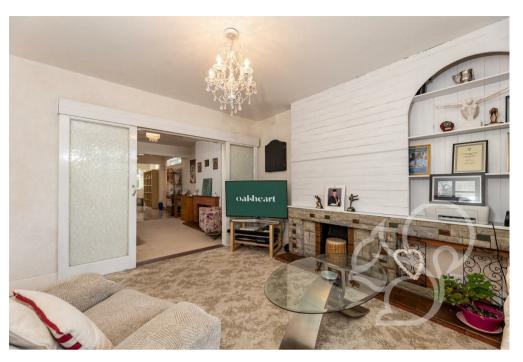

Access is gained via the entrance porch, leading into the spacious hallway with stairs taking you to the first floor. The already extended ground floor offers a generous size lounge with a bay front window, a large sitting/dining room, a downstairs WC and a modern kitchen with fitted cupboards, oak worktop surfaces and a range cooker to remain in the property. The property benefits from double-glazed windows throughout. The upstairs offers a stylish family bathroom, a separate shower room, three double bedrooms and a single bedroom, all located off the