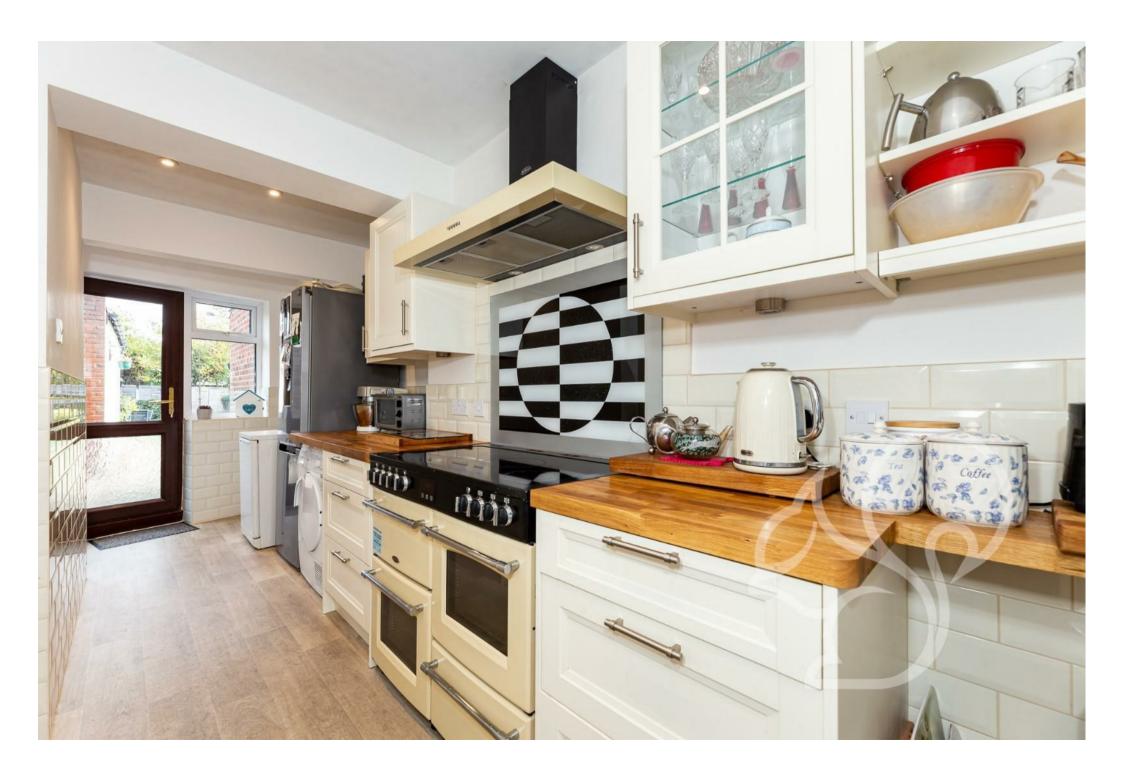

Access is gained via the entrance porch, leading into the spacious hallway with stairs taking you to the first floor. The already extended ground floor offers a generous size lounge with a bay front window, a large sitting/dining room, a downstairs WC and a modern kitchen with fitted cupboards, oak worktop surfaces and a range cooker to remain in the property. The property benefits from double-glazed windows throughout. The upstairs offers a stylish family bathroom, a separate shower room, three double bedrooms and a single bedroom, all located off the