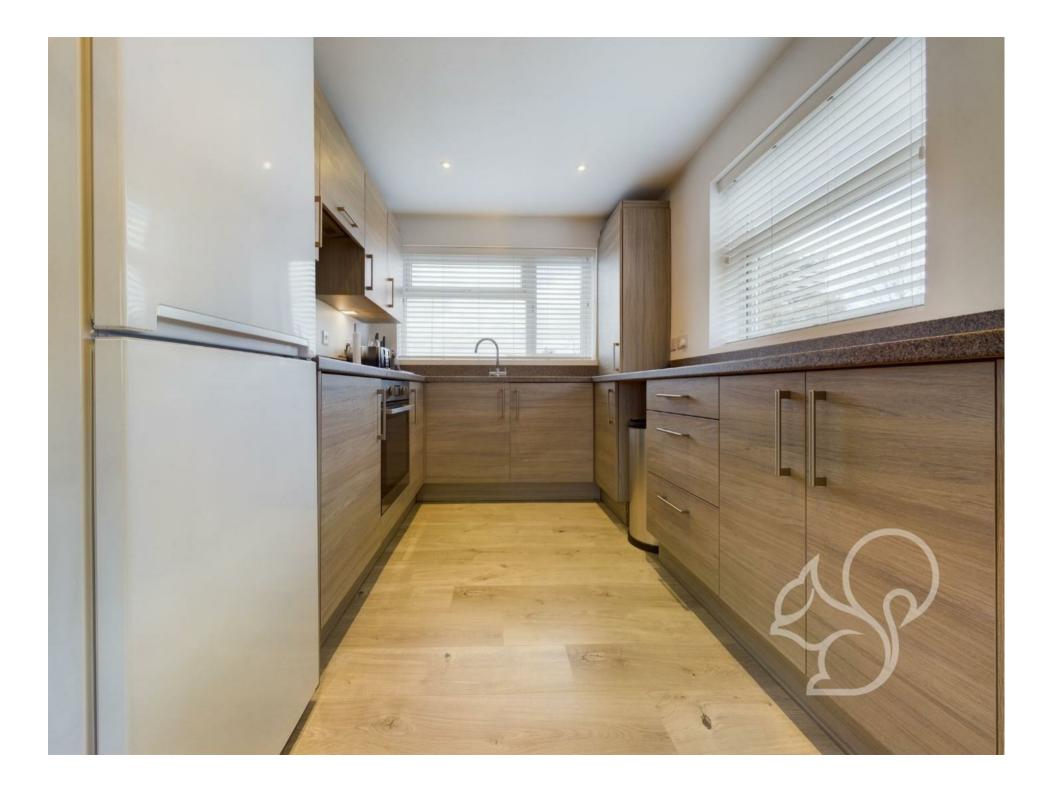

## routes to surrounding towns.

With the benefit of gas central heating throughout, the accommodation boasts a generous lounge, a modern fitted kitchen with contemporary-style decor with an integrated oven, washing machine and fridge/freezer. The property offers two bedrooms - a good-sized double and a well-proportioned smaller double bedroom. Finally, the bathroom is also recently fitted and features a shower over the bath.