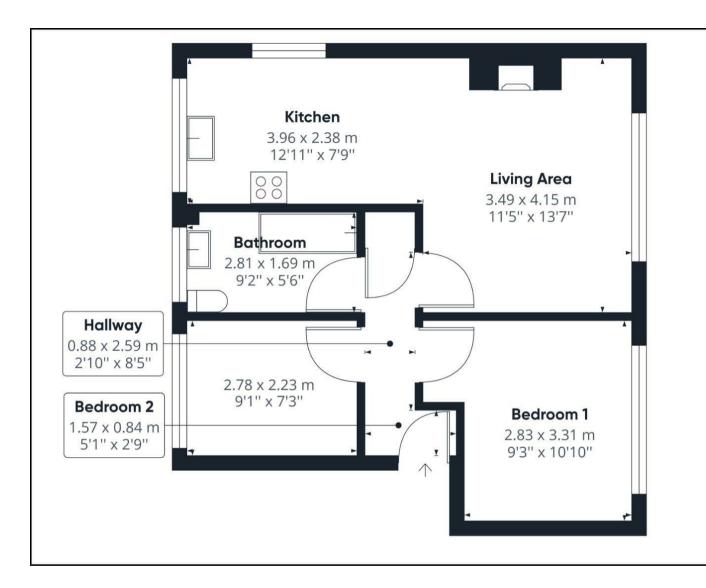

## routes to surrounding towns.

With the benefit of gas central heating throughout, the accommodation boasts a generous lounge, a modern fitted kitchen with contemporary-style decor with an integrated oven, washing machine and fridge/freezer. The property offers two bedrooms - a good-sized double and a well-proportioned smaller double bedroom. Finally, the bathroom is also recently fitted and features a shower over the bath.