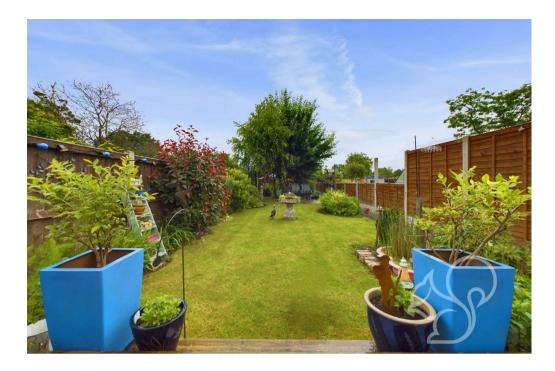

The property boasts a mature rear garden extending over 100ft in length, split into 70ft of garden and 30ft of allotment providing endless opportunities for gardening and entertainment. A driveway to the front of the property offers ample parking for multiple cars, furthermore a private road ,back access to further parking at the rear of the property with carport