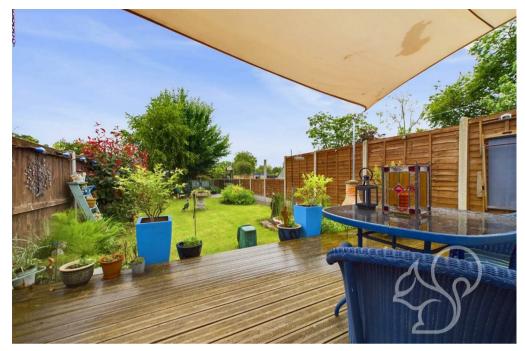

The property boasts a mature rear garden extending over 100ft in length, split into 70ft of garden and 30ft of allotment providing endless opportunities for gardening and entertainment. A driveway to the front of the property offers ample parking for multiple cars, furthermore a private road ,back access to further parking at the rear of the property with carport