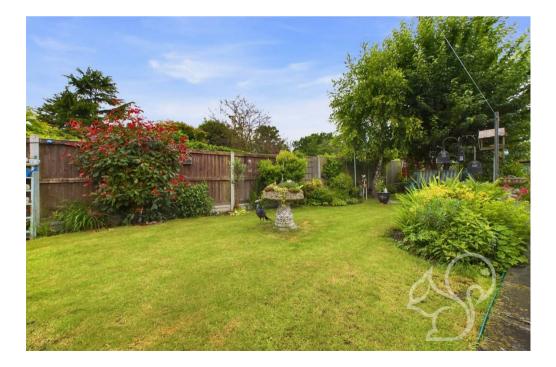

The property boasts a mature rear garden extending over 100ft in length, split into 70ft of garden and 30ft of allotment providing endless opportunities for gardening and entertainment. A driveway to the front of the property offers ample parking for multiple cars, furthermore a private road ,back access to further parking at the rear of the property with carport