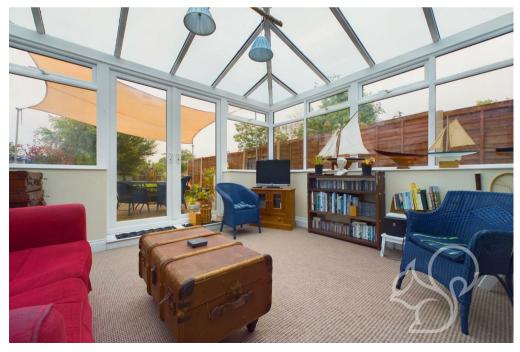

The ground floor features an initial entrance hall with storage ideal for coats/shoes leading into a spacious living room with a beautiful bay window that floods the room with natural light. A feature fireplace adds a touch of elegance and warmth, creating a cosy atmosphere for relaxation and entertaining, also offering an abundance of storage. Leading from the living room is a well-appointed kitchen, complete with a utility area and a convenient W/C, furthermore, a large walk-in Larder, designed for functionality to make everyday tasks easy and efficient. Adjacent to the kitchen is a charming dining room, perfect for family meals and gatherings, with double doors that open into a versatile sunroom. This sunroom, bathed in natural light, offers direct access to the mature rear garden through further double doors, providing a seamless connection to the outdoors.