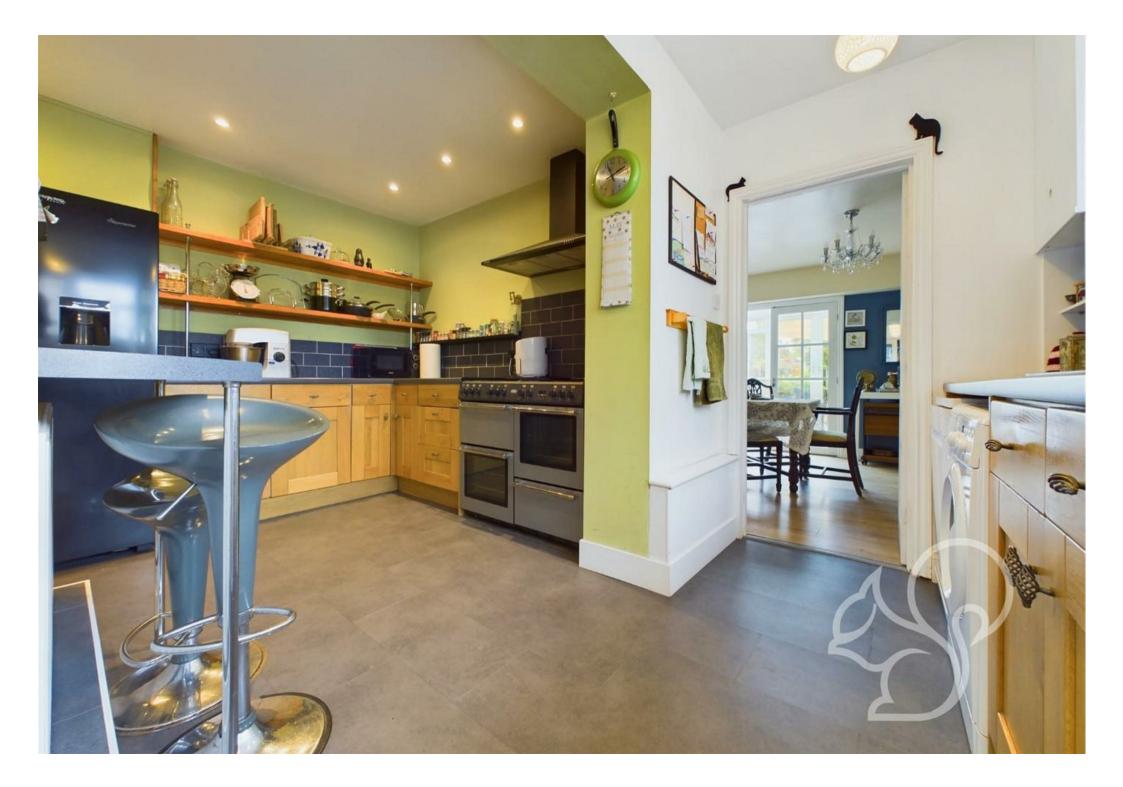

The ground floor features an initial entrance hall with storage ideal for coats/shoes leading into a spacious living room with a beautiful bay window that floods the room with natural light. A feature fireplace adds a touch of elegance and warmth, creating a cosy atmosphere for relaxation and entertaining, also offering an abundance of storage. Leading from the living room is a well-appointed kitchen, complete with a utility area and a convenient W/C, furthermore, a large walk-in Larder, designed for functionality to make everyday tasks easy and efficient. Adjacent to the kitchen is a charming dining room, perfect for family meals and gatherings, with double doors that open into a versatile sunroom. This sunroom, bathed in natural light, offers direct access to the mature rear garden through further double doors, providing a seamless connection to the outdoors.