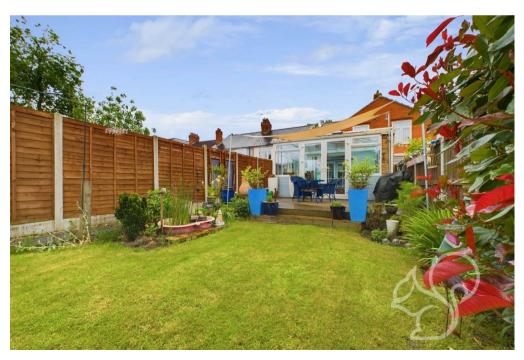

The property boasts a mature rear garden extending over 100ft in length, split into 70ft of garden and 30ft of allotment providing endless opportunities for gardening and entertainment. A driveway to the front of the property offers ample parking for multiple cars, furthermore a private road ,back access to further parking at the rear of the property with carport