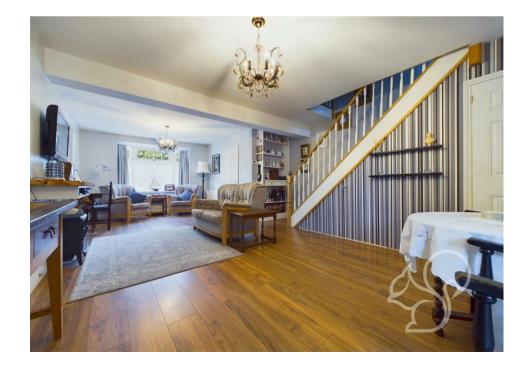

The ground floor features an initial entrance hall with storage ideal for coats/shoes leading into a spacious living room with a beautiful bay window that floods the room with natural light. A feature fireplace adds a touch of elegance and warmth, creating a cosy atmosphere for relaxation and entertaining, also offering an abundance of storage. Leading from the living room is a well-appointed kitchen, complete with a utility area and a convenient W/C, furthermore, a large walk-in Larder, designed for functionality to make everyday tasks easy and efficient. Adjacent to the kitchen is a charming dining room, perfect for family meals and gatherings, with double doors that open into a versatile sunroom. This sunroom, bathed in natural light, offers direct access to the mature rear garden through further double doors, providing a seamless connection to the outdoors.