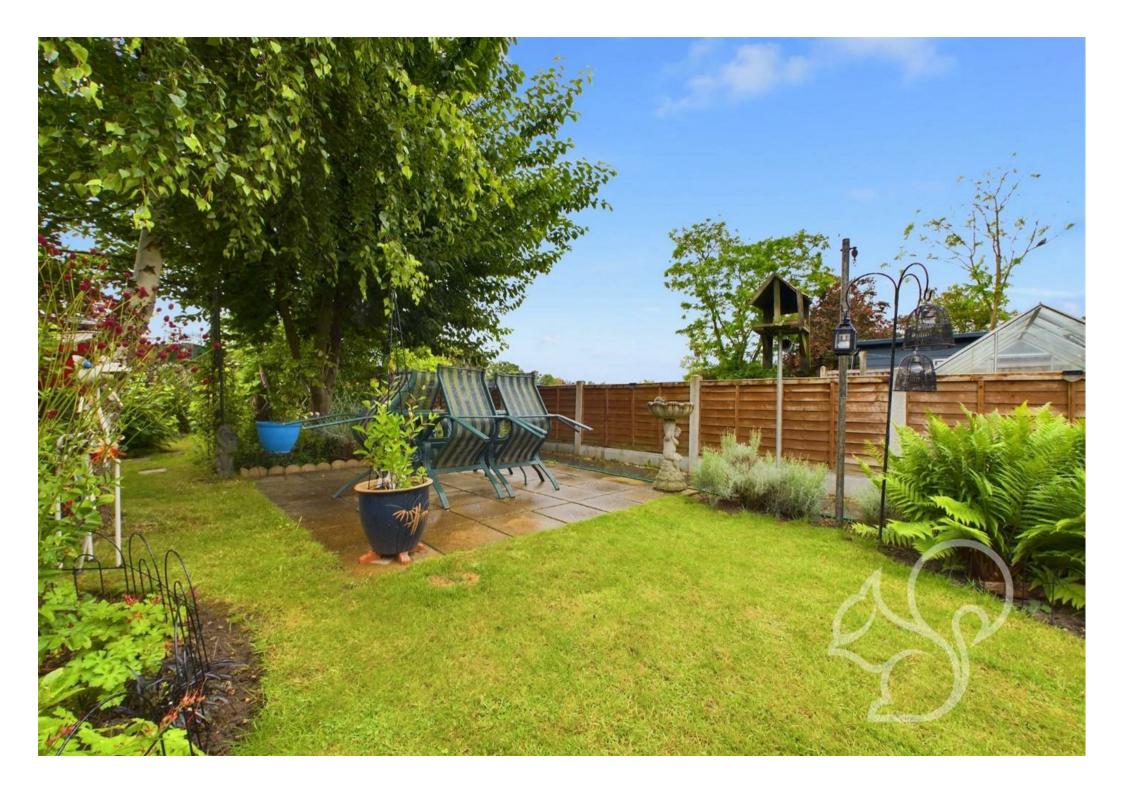

The property boasts a mature rear garden extending over 100ft in length, split into 70ft of garden and 30ft of allotment providing endless opportunities for gardening and entertainment. A driveway to the front of the property offers ample parking for multiple cars, furthermore a private road ,back access to further parking at the rear of the property with carport