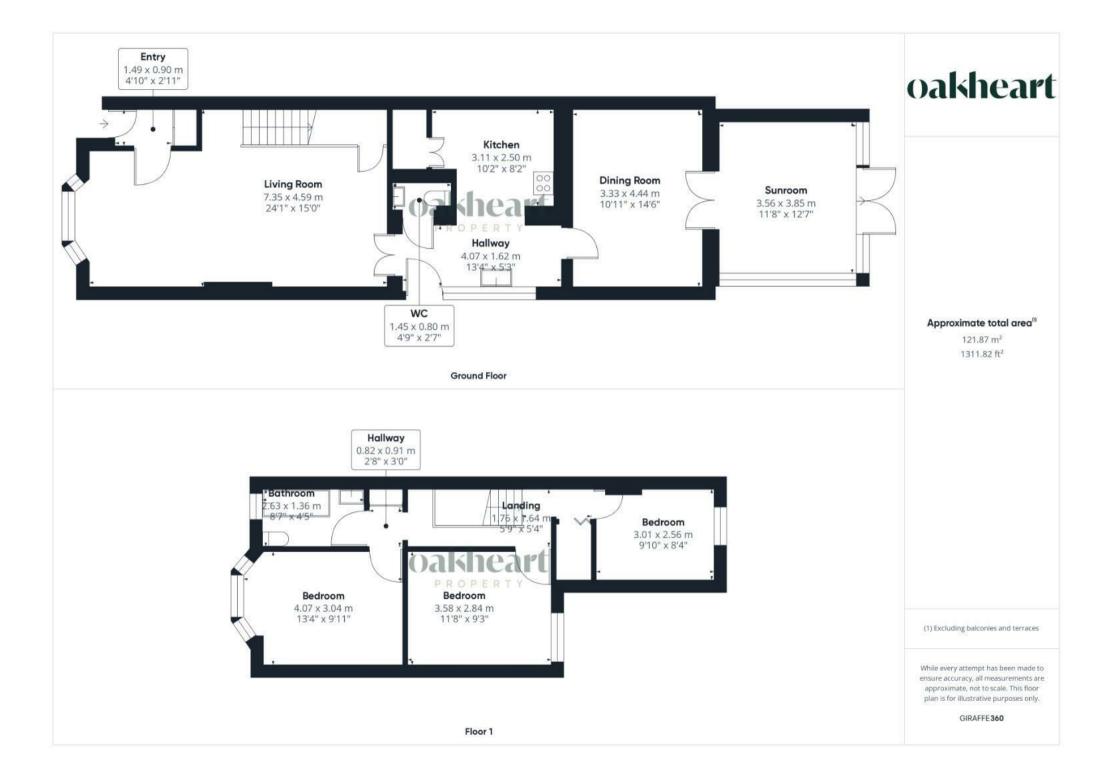

The ground floor features an initial entrance hall with storage ideal for coats/shoes leading into a spacious living room with a beautiful bay window that floods the room with natural light. A feature fireplace adds a touch of elegance and warmth, creating a cosy atmosphere for relaxation and entertaining, also offering an abundance of storage. Leading from the living room is a well-appointed kitchen, complete with a utility area and a convenient W/C, furthermore, a large walk-in Larder, designed for functionality to make everyday tasks easy and efficient. Adjacent to the kitchen is a charming dining room, perfect for family meals and gatherings, with double doors that open into a versatile sunroom. This sunroom, bathed in natural light, offers direct access to the mature rear garden through further double doors, providing a seamless connection to the outdoors.

The first floor comprises three well-proportioned bedrooms, each offering a comfortable retreat for family members or guests. A family bathroom with modern fixtures and fittings and further storage, as well as a separate shower room completing the first floor.