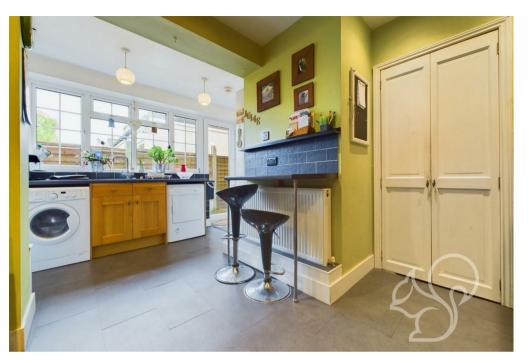

The ground floor features an initial entrance hall with storage ideal for coats/shoes leading into a spacious living room with a beautiful bay window that floods the room with natural light. A feature fireplace adds a touch of elegance and warmth, creating a cosy atmosphere for relaxation and entertaining, also offering an abundance of storage. Leading from the living room is a well-appointed kitchen, complete with a utility area and a convenient W/C, furthermore, a large walk-in Larder, designed for functionality to make everyday tasks easy and efficient. Adjacent to the kitchen is a charming dining room, perfect for family meals and gatherings, with double doors that open into a versatile sunroom. This sunroom, bathed in natural light, offers direct access to the mature rear garden through further double doors, providing a seamless connection to the outdoors.