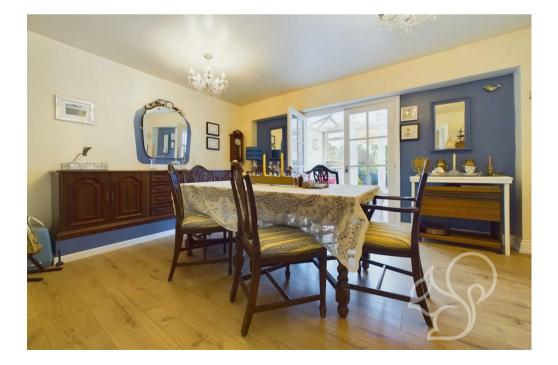

The ground floor features an initial entrance hall with storage ideal for coats/shoes leading into a spacious living room with a beautiful bay window that floods the room with natural light. A feature fireplace adds a touch of elegance and warmth, creating a cosy atmosphere for relaxation and entertaining, also offering an abundance of storage. Leading from the living room is a well-appointed kitchen, complete with a utility area and a convenient W/C, furthermore, a large walk-in Larder, designed for functionality to make everyday tasks easy and efficient. Adjacent to the kitchen is a charming dining room, perfect for family meals and gatherings, with double doors that open into a versatile sunroom. This sunroom, bathed in natural light, offers direct access to the mature rear garden through further double doors, providing a seamless connection to the outdoors.