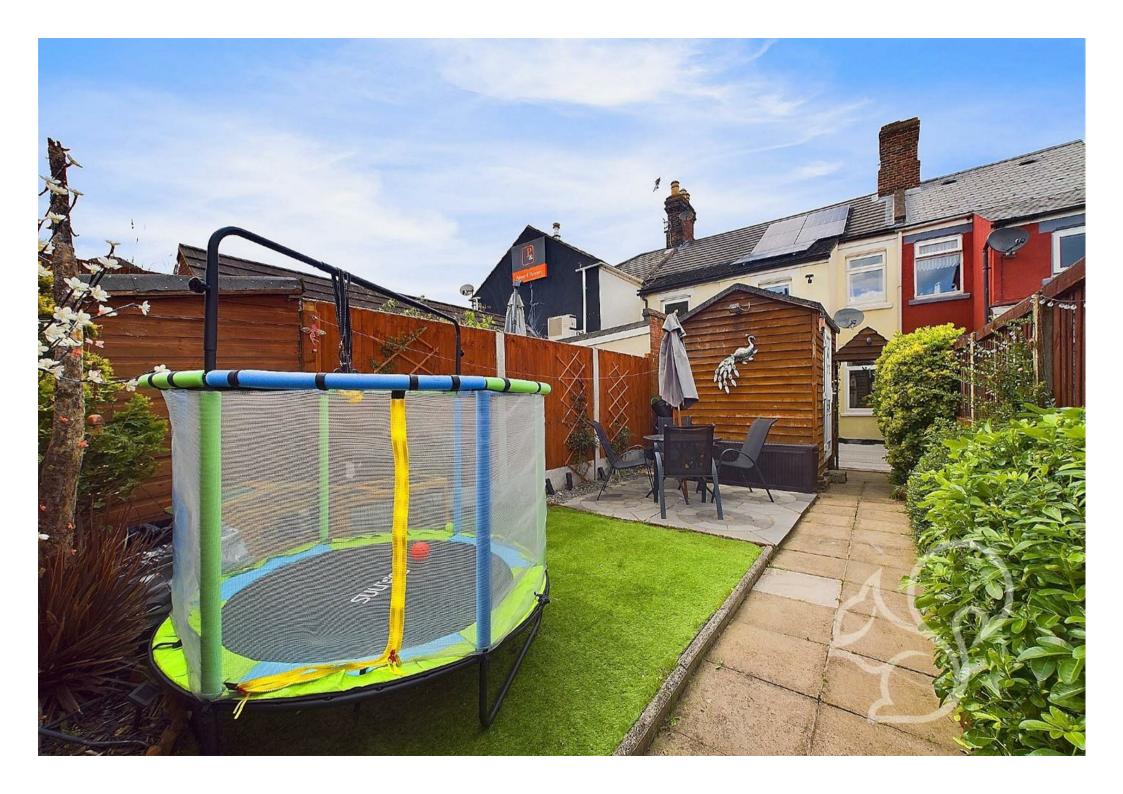

The private and enclosed south-facing rear garden begins with a large patio, perfect for outdoor seating and dining. The garden also features an area of artificial lawns and a variety of mature hedges and shrubs.