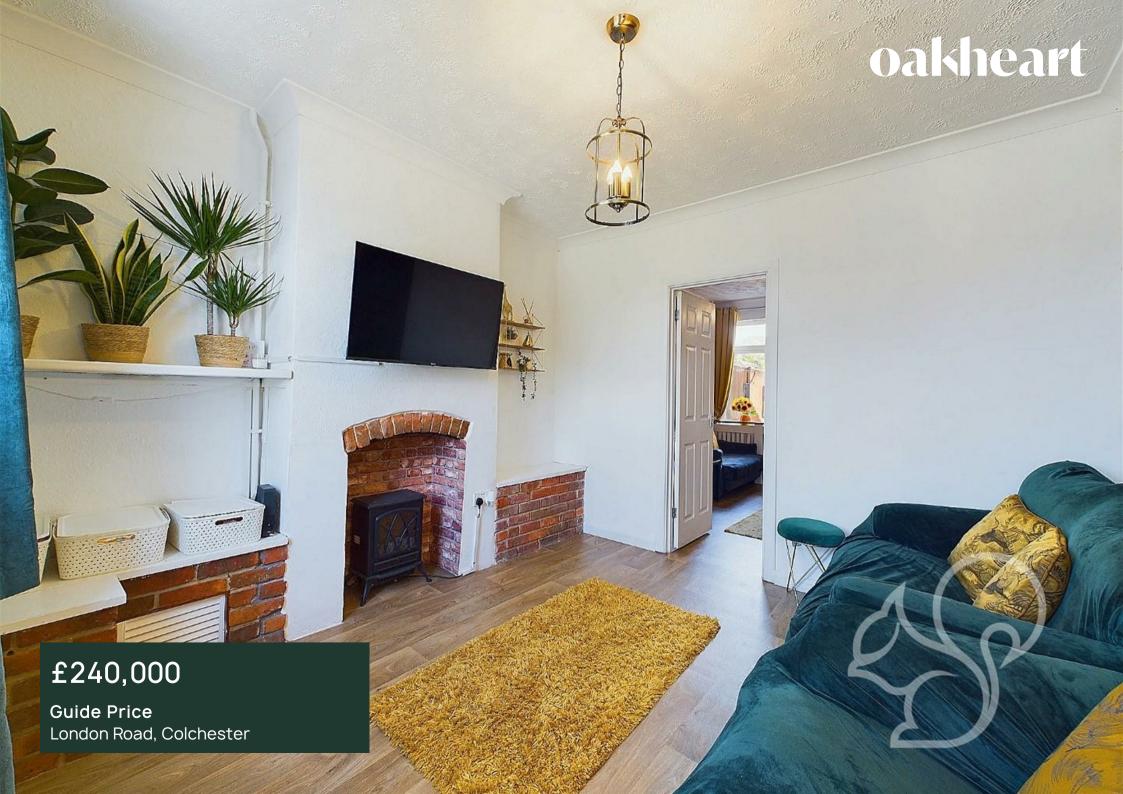

The ground floor features an impressive reception room, a dining room with a distinctive exposed brick wall and stairs rising to the first floor with under-stairs storage, and a recently renovated modern kitchen in grey tones with space for appliances. Additionally, there is a newly fitted family bathroom on this floor.