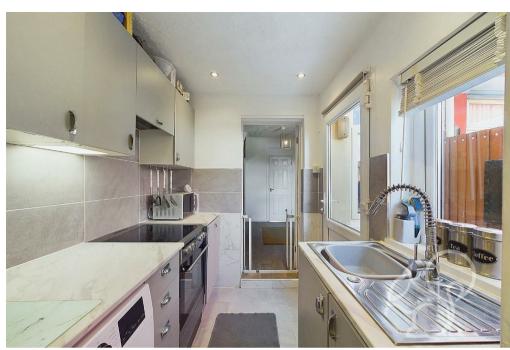

The ground floor features an impressive reception room, a dining room with a distinctive exposed brick wall and stairs rising to the first floor with under-stairs storage, and a recently renovated modern kitchen in grey tones with space for appliances. Additionally, there is a newly fitted family bathroom on this floor.