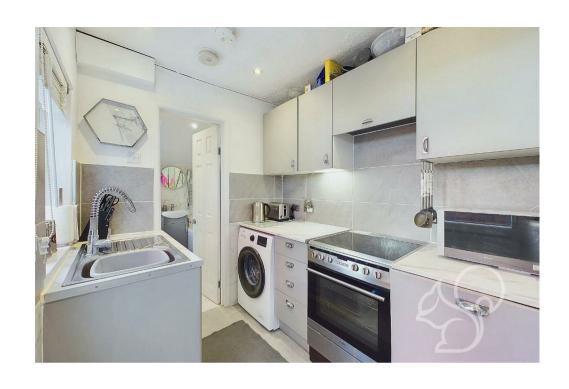

The ground floor features an impressive reception room, a dining room with a distinctive exposed brick wall and stairs rising to the first floor with under-stairs storage, and a recently renovated modern kitchen in grey tones with space for appliances. Additionally, there is a newly fitted family bathroom on this floor.