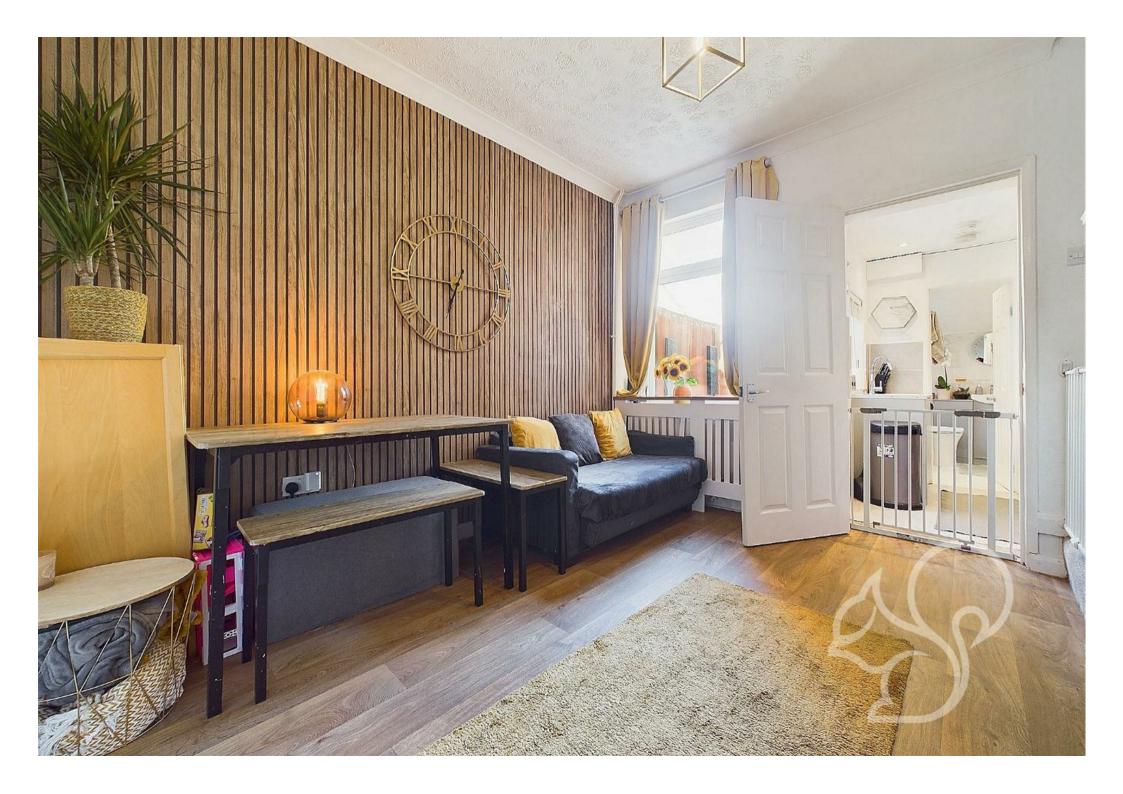

The ground floor features an impressive reception room, a dining room with a distinctive exposed brick wall and stairs rising to the first floor with under-stairs storage, and a recently renovated modern kitchen in grey tones with space for appliances. Additionally, there is a newly fitted family bathroom on this floor.