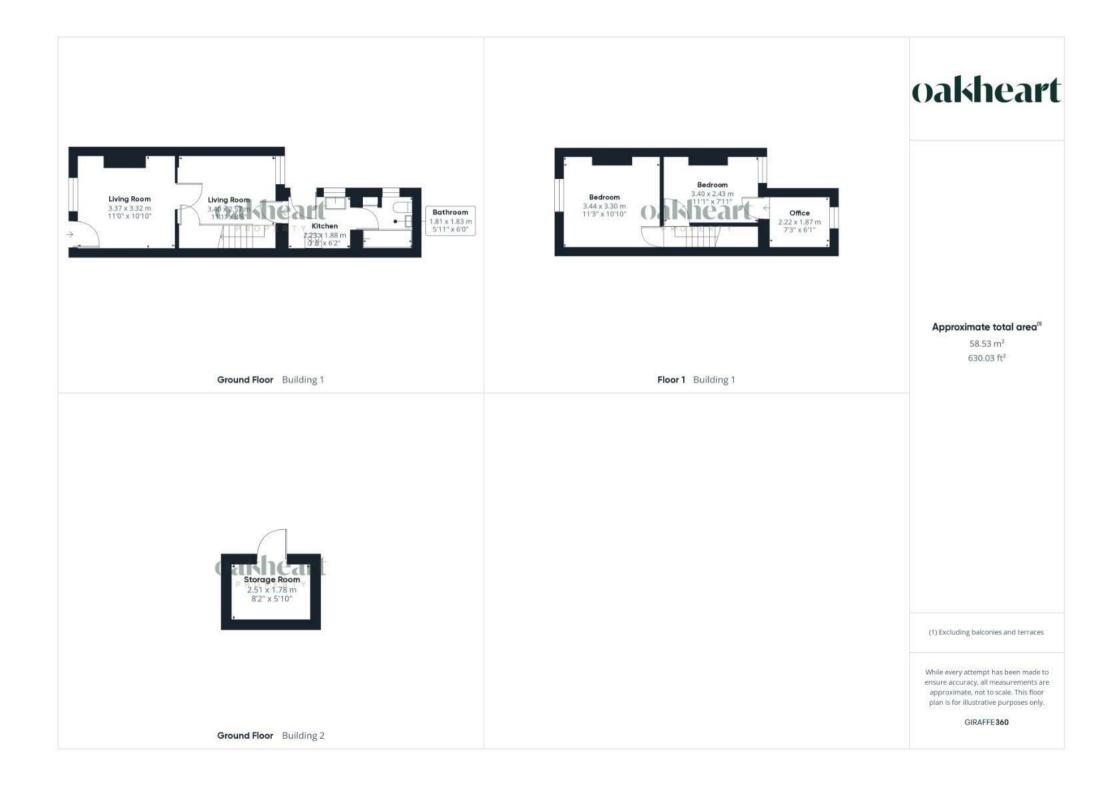

The ground floor features an impressive reception room, a dining room with a distinctive exposed brick wall and stairs rising to the first floor with under-stairs storage, and a recently renovated modern kitchen in grey tones with space for appliances. Additionally, there is a newly fitted family bathroom on this floor.

The first floor comprises two double bedrooms and a sizeable third bedroom, accessed through the second bedroom.

The property benefits from solar panels has been fully rewired, and includes a boarded and insulated loft for storage along with a newly installed PIV system.