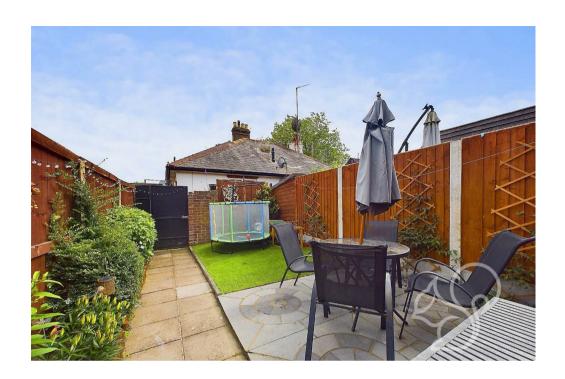

The private and enclosed south-facing rear garden begins with a large patio, perfect for outdoor seating and dining. The garden also features an area of artificial lawns and a variety of mature hedges and shrubs.