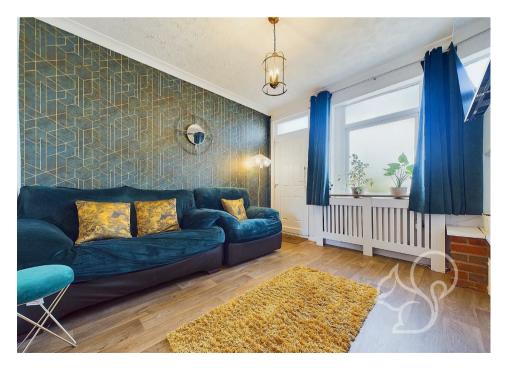

The ground floor features an impressive reception room, a dining room with a distinctive exposed brick wall and stairs rising to the first floor with under-stairs storage, and a recently renovated modern kitchen in grey tones with space for appliances. Additionally, there is a newly fitted family bathroom on this floor.