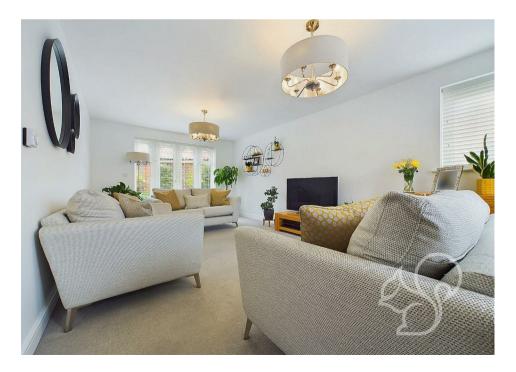

On the ground floor, the property features a welcoming entrance hall that provides access to a WC and an understairs storage cupboard. The spacious lounge boasts French doors that open out to the rear garden, filling the room with natural light. The modern kitchen diner is equipped with integrated appliances and wraps around into the utility room, which offers additional storage and a back door leading to the rear garden.