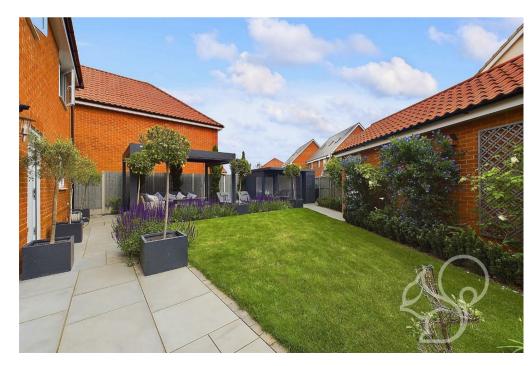

Outside, the fully landscaped rear garden features an extended patio, a pergola, and a lawn area. A recently built summer house offers additional living space or can be used as a home office, with an extra area behind it for storing bins and recycling. The garden also provides access to the garage. The front driveway offers off-road parking.