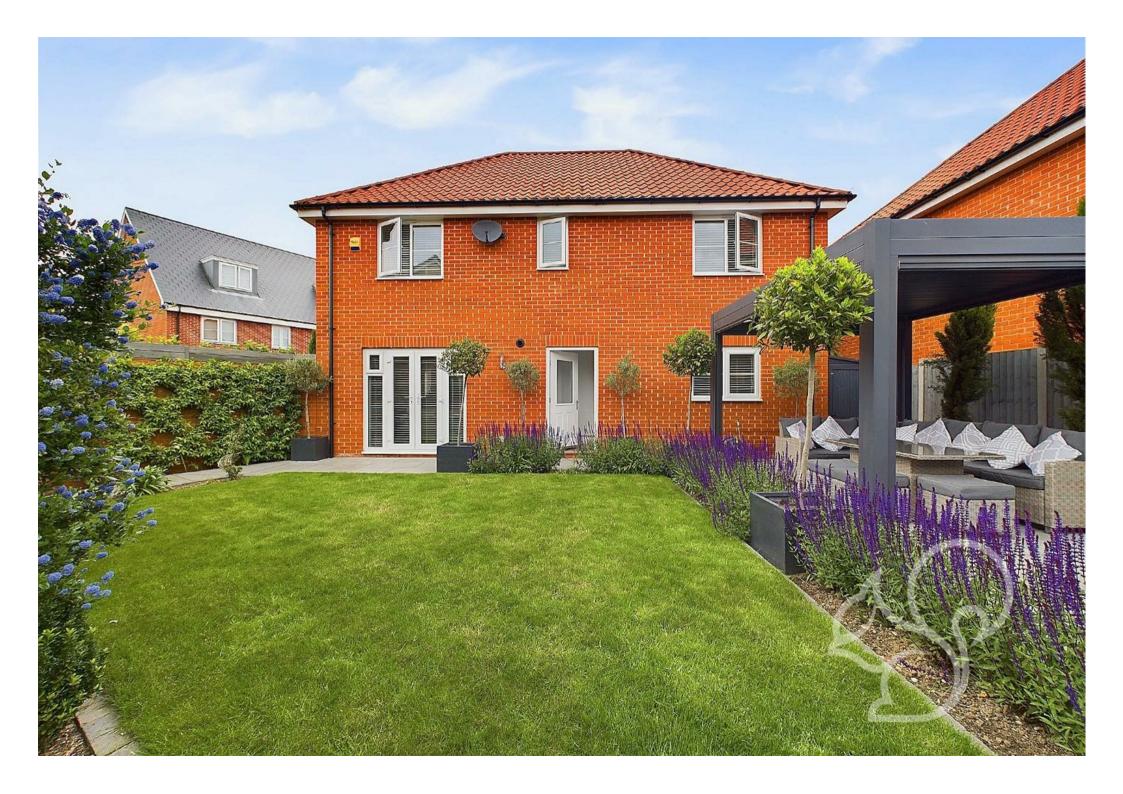

Outside, the fully landscaped rear garden features an extended patio, a pergola, and a lawn area. A recently built summer house offers additional living space or can be used as a home office, with an extra area behind it for storing bins and recycling. The garden also provides access to the garage. The front driveway offers off-road parking.