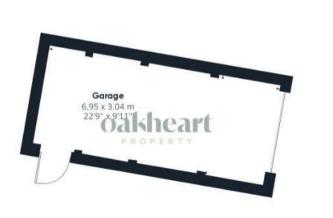

Outside, the fully landscaped rear garden features an extended patio, a pergola, and a lawn area. A recently built summer house offers additional living space or can be used as a home office, with an extra area behind it for storing bins and recycling. The garden also provides access to the garage. The front driveway offers off-road parking.

GIRAFFE360

Ground Floor Building 2

Ground Floor Building 3