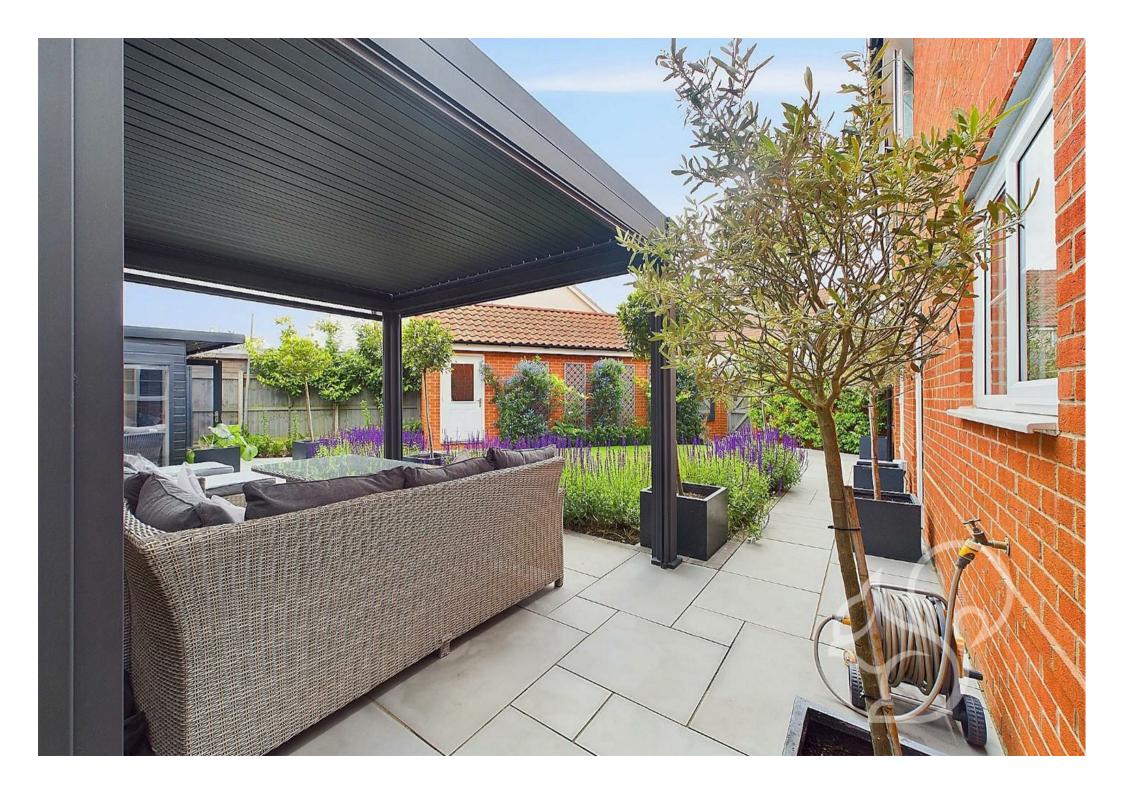

Outside, the fully landscaped rear garden features an extended patio, a pergola, and a lawn area. A recently built summer house offers additional living space or can be used as a home office, with an extra area behind it for storing bins and recycling. The garden also provides access to the garage. The front driveway offers off-road parking.