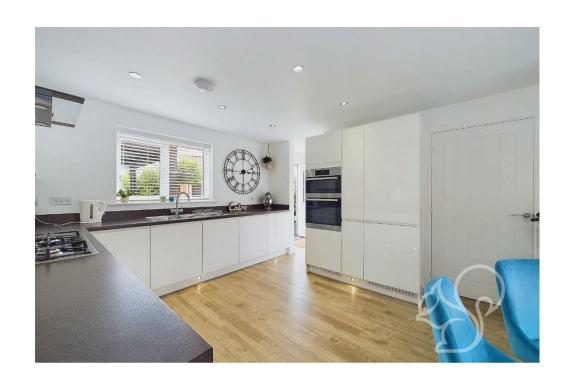

On the ground floor, the property features a welcoming entrance hall that provides access to a WC and an understairs storage cupboard. The spacious lounge boasts French doors that open out to the rear garden, filling the room with natural light. The modern kitchen diner is equipped with integrated appliances and wraps around into the utility room, which offers additional storage and a back door leading to the rear garden.