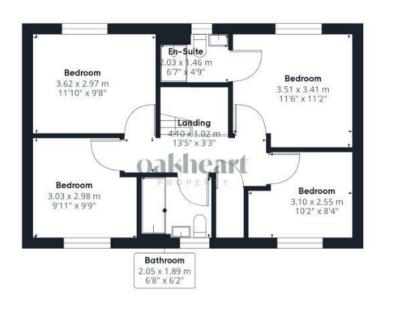

The first floor consists of a central landing area that connects to all four double bedrooms and the family bathroom. The principal bedroom is generously sized and includes an en-suite bathroom. The three additional double bedrooms offer ample space for family or guests. A well-appointed family bathroom serves the remaining bedrooms, and an airing cupboard provides practical storage for linens and towels.

## oakheart

Approximate total area<sup>(1)</sup>

132.72 m<sup>2</sup> 1428.55 ft<sup>2</sup>

(1) Excluding balconies and terraces

While every attempt has been made to ensure accuracy, all measurements are approximate, not to scale. This floor plan is for illustrative purposes only.