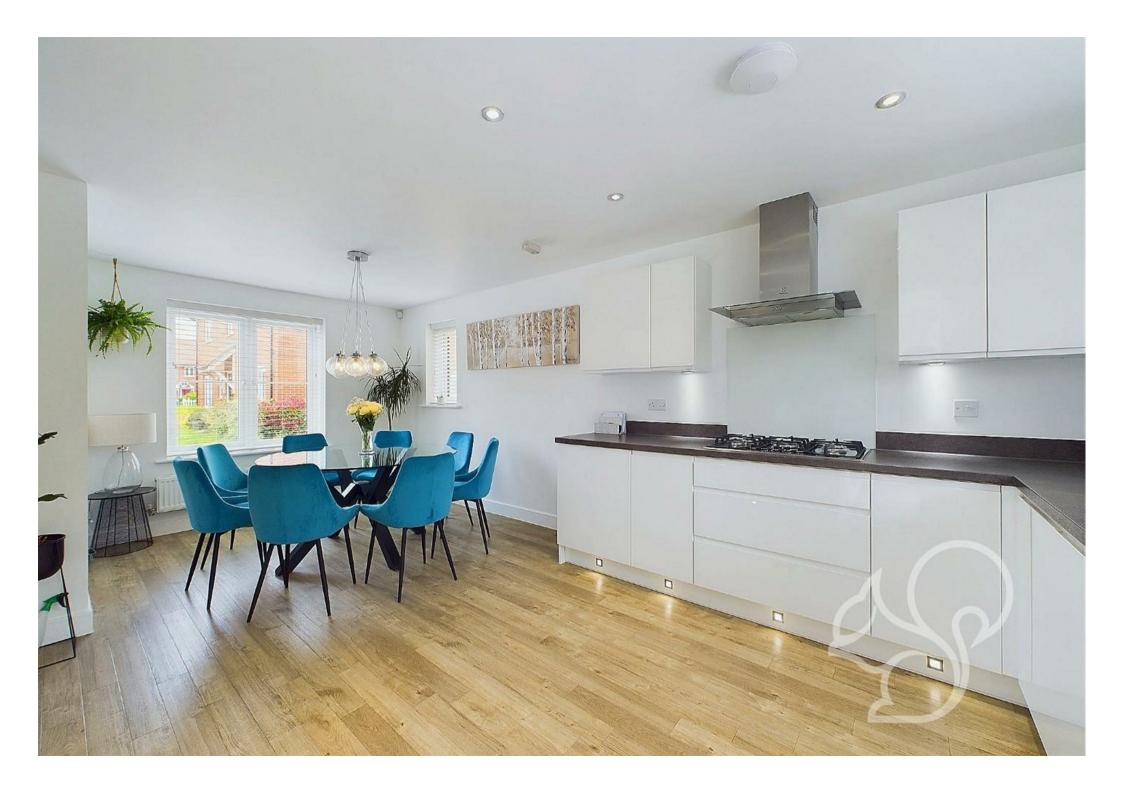

On the ground floor, the property features a welcoming entrance hall that provides access to a WC and an understairs storage cupboard. The spacious lounge boasts French doors that open out to the rear garden, filling the room with natural light. The modern kitchen diner is equipped with integrated appliances and wraps around into the utility room, which offers additional storage and a back door leading to the rear garden.