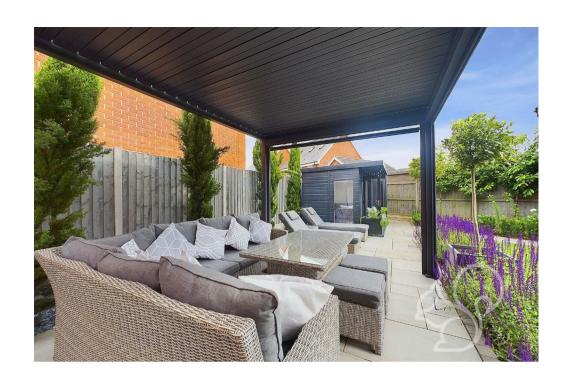

Outside, the fully landscaped rear garden features an extended patio, a pergola, and a lawn area. A recently built summer house offers additional living space or can be used as a home office, with an extra area behind it for storing bins and recycling. The garden also provides access to the garage. The front driveway offers off-road parking.