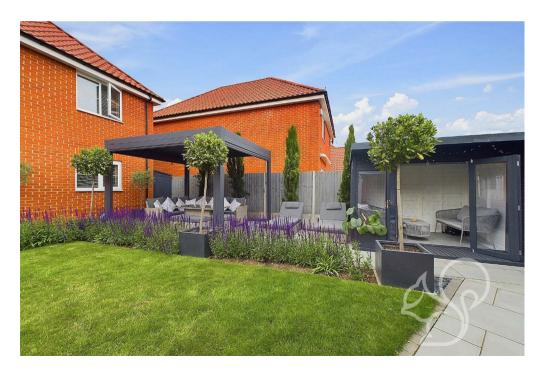

Outside, the fully landscaped rear garden features an extended patio, a pergola, and a lawn area. A recently built summer house offers additional living space or can be used as a home office, with an extra area behind it for storing bins and recycling. The garden also provides access to the garage. The front driveway offers off-road parking.