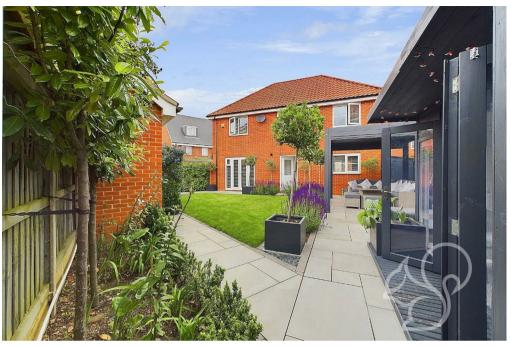

Outside, the fully landscaped rear garden features an extended patio, a pergola, and a lawn area. A recently built summer house offers additional living space or can be used as a home office, with an extra area behind it for storing bins and recycling. The garden also provides access to the garage. The front driveway offers off-road parking.