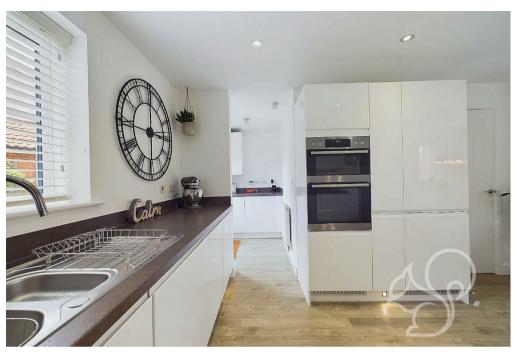

On the ground floor, the property features a welcoming entrance hall that provides access to a WC and an understairs storage cupboard. The spacious lounge boasts French doors that open out to the rear garden, filling the room with natural light. The modern kitchen diner is equipped with integrated appliances and wraps around into the utility room, which offers additional storage and a back door leading to the rear garden.