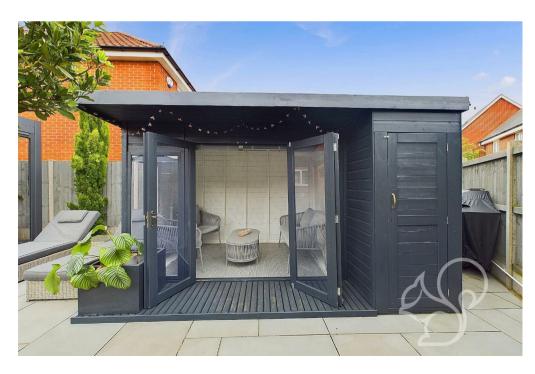

Outside, the fully landscaped rear garden features an extended patio, a pergola, and a lawn area. A recently built summer house offers additional living space or can be used as a home office, with an extra area behind it for storing bins and recycling. The garden also provides access to the garage. The front driveway offers off-road parking.