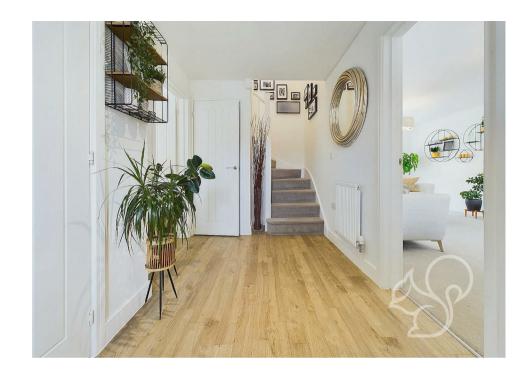

On the ground floor, the property features a welcoming entrance hall that provides access to a WC and an understairs storage cupboard. The spacious lounge boasts French doors that open out to the rear garden, filling the room with natural light. The modern kitchen diner is equipped with integrated appliances and wraps around into the utility room, which offers additional storage and a back door leading to the rear garden.