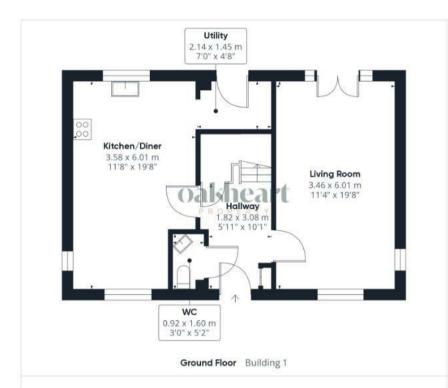

On the ground floor, the property features a welcoming entrance hall that provides access to a WC and an understairs storage cupboard. The spacious lounge boasts French doors that open out to the rear garden, filling the room with natural light. The modern kitchen diner is equipped with integrated appliances and wraps around into the utility room, which offers additional storage and a back door leading to the rear garden.

## oakheart

Approximate total area<sup>(1)</sup>

132.72 m<sup>2</sup> 1428.55 ft<sup>2</sup>

(1) Excluding balconies and terraces

While every attempt has been made to ensure accuracy, all measurements are approximate, not to scale. This floor plan is for illustrative purposes only.