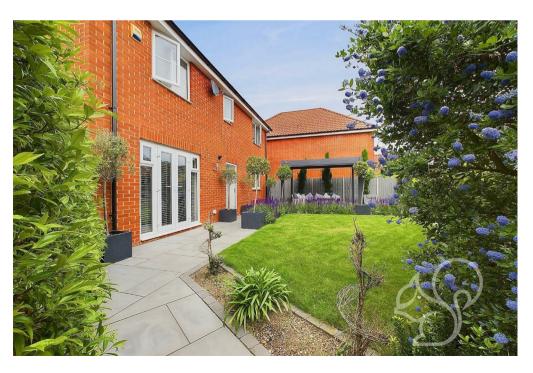

Outside, the fully landscaped rear garden features an extended patio, a pergola, and a lawn area. A recently built summer house offers additional living space or can be used as a home office, with an extra area behind it for storing bins and recycling. The garden also provides access to the garage. The front driveway offers off-road parking.