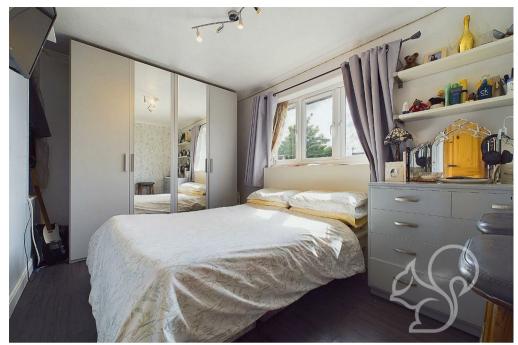

On the first floor, the landing provides access to the loft space. The principal bedroom includes an over-stairs cupboard for extra storage, while the second bedroom also features over-stairs storage. The modern family bathroom is equipped with a panel bath and an overhead shower, ensuring comfort and style.