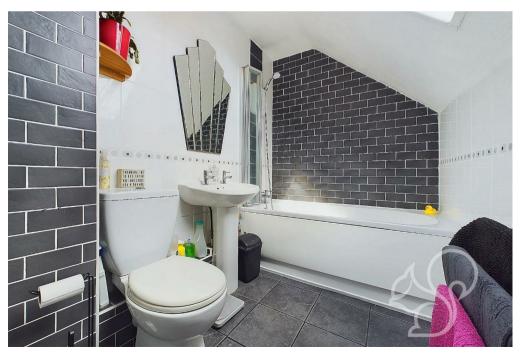

On the first floor, the landing provides access to the loft space. The principal bedroom includes an over-stairs cupboard for extra storage, while the second bedroom also features over-stairs storage. The modern family bathroom is equipped with a panel bath and an overhead shower, ensuring comfort and style.