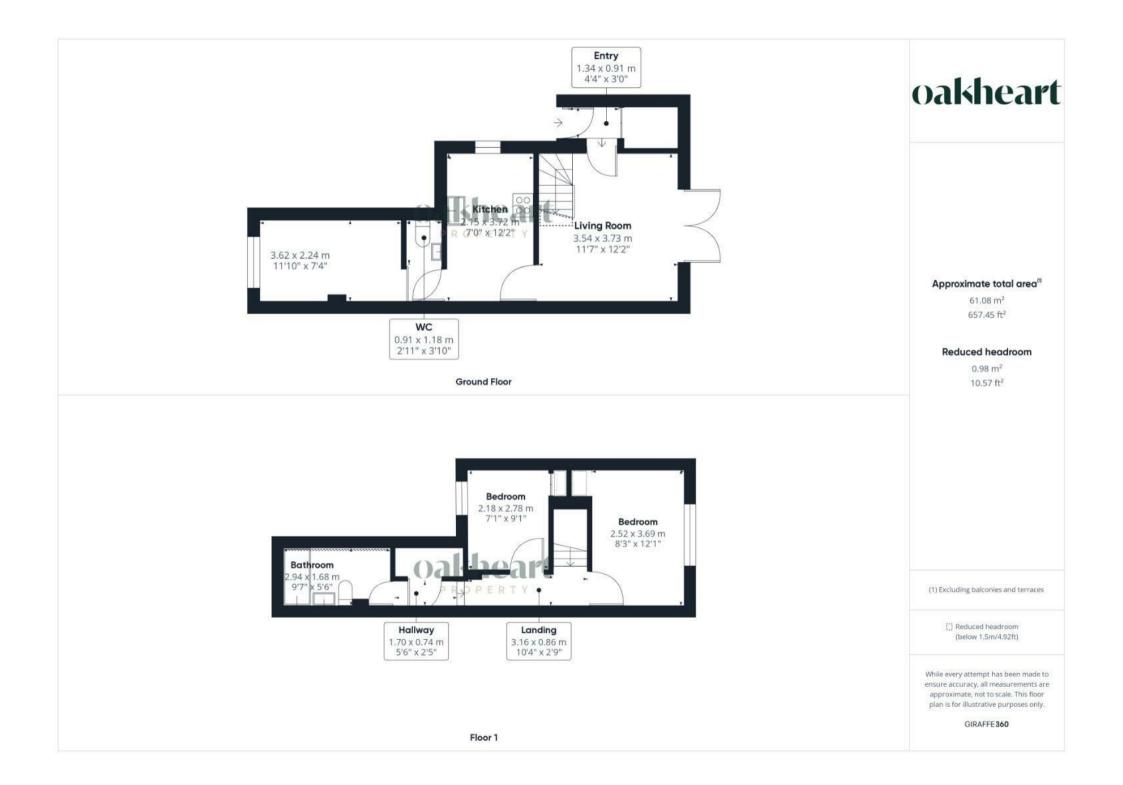

Upon entering the ground floor, you are greeted by an entrance lobby leading into a welcoming lounge, which features a staircase and French doors that open to the rear garden. The well-appointed kitchen is perfect for culinary enthusiasts. Additionally, the ground floor includes a third bedroom, complete with a convenient W.C. and wash hand basin.

On the first floor, the landing provides access to the loft space. The principal bedroom includes an over-stairs cupboard for extra storage, while the second bedroom also features over-stairs storage. The modern family bathroom is equipped with a panel bath and an overhead shower, ensuring comfort and style.

The outside space of this home is equally impressive. The rear garden boasts a paved patio, circular lawn, flower and shrub borders, and a storage shed. The front driveway offers ample off-road parking for multiple vehicles.