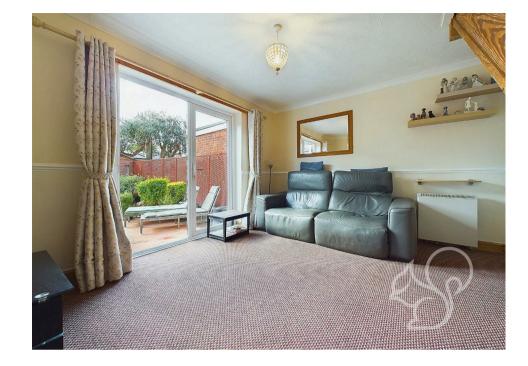

Upon entering the ground floor, you are greeted by an entrance lobby leading into a welcoming lounge, which features a staircase and French doors that open to the rear garden. The well-appointed kitchen is perfect for culinary enthusiasts. Additionally, the ground floor includes a third bedroom, complete with a convenient W.C. and wash hand basin.

The outside space of this home is equally impressive. The rear garden boasts a paved patio, circular lawn, flower and shrub borders, and a storage shed. The front driveway offers ample off-road parking for multiple vehicles.