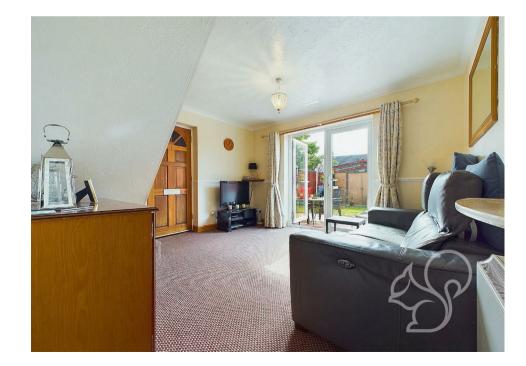

Upon entering the ground floor, you are greeted by an entrance lobby leading into a welcoming lounge, which features a staircase and French doors that open to the rear garden. The well-appointed kitchen is perfect for culinary enthusiasts. Additionally, the ground floor includes a third bedroom, complete with a convenient W.C. and wash hand basin.

The outside space of this home is equally impressive. The rear garden boasts a paved patio, circular lawn, flower and shrub borders, and a storage shed. The front driveway offers ample off-road parking for multiple vehicles.