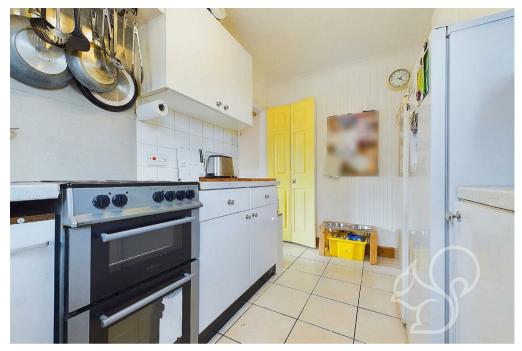

Upon entering the ground floor, you are greeted by an entrance lobby leading into a welcoming lounge, which features a staircase and French doors that open to the rear garden. The well-appointed kitchen is perfect for culinary enthusiasts. Additionally, the ground floor includes a third bedroom, complete with a convenient W.C. and wash hand basin.