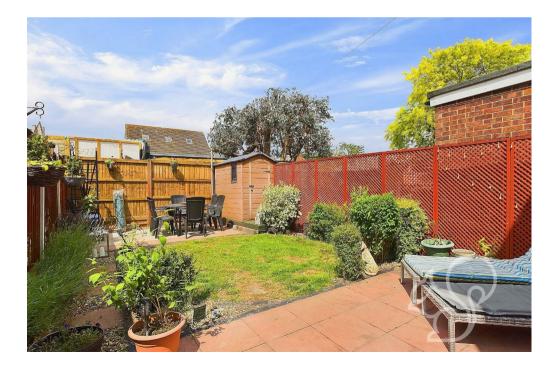

The outside space of this home is equally impressive. The rear garden boasts a paved patio, circular lawn, flower and shrub borders, and a storage shed. The front driveway offers ample off-road parking for multiple vehicles.