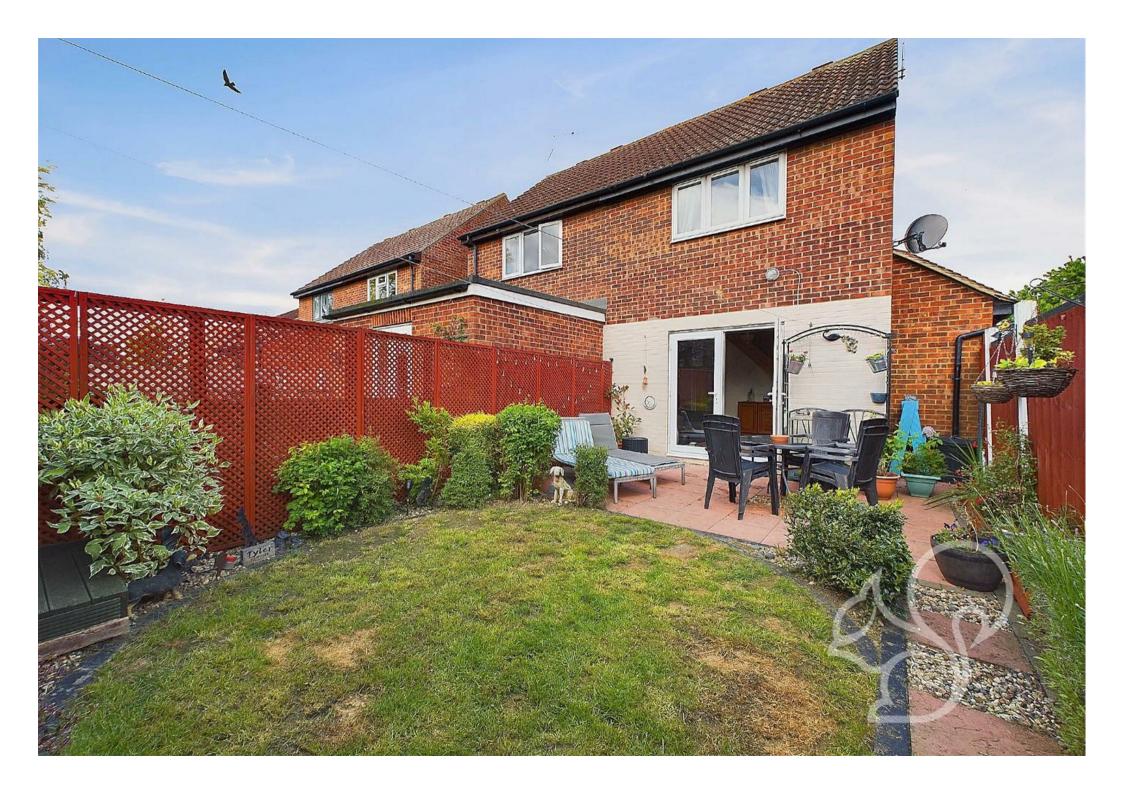

The outside space of this home is equally impressive. The rear garden boasts a paved patio, circular lawn, flower and shrub borders, and a storage shed. The front driveway offers ample off-road parking for multiple vehicles.