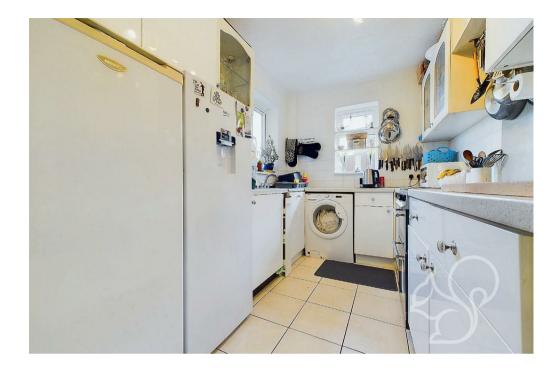

Upon entering the ground floor, you are greeted by an entrance lobby leading into a welcoming lounge, which features a staircase and French doors that open to the rear garden. The well-appointed kitchen is perfect for culinary enthusiasts. Additionally, the ground floor includes a third bedroom, complete with a convenient W.C. and wash hand basin.