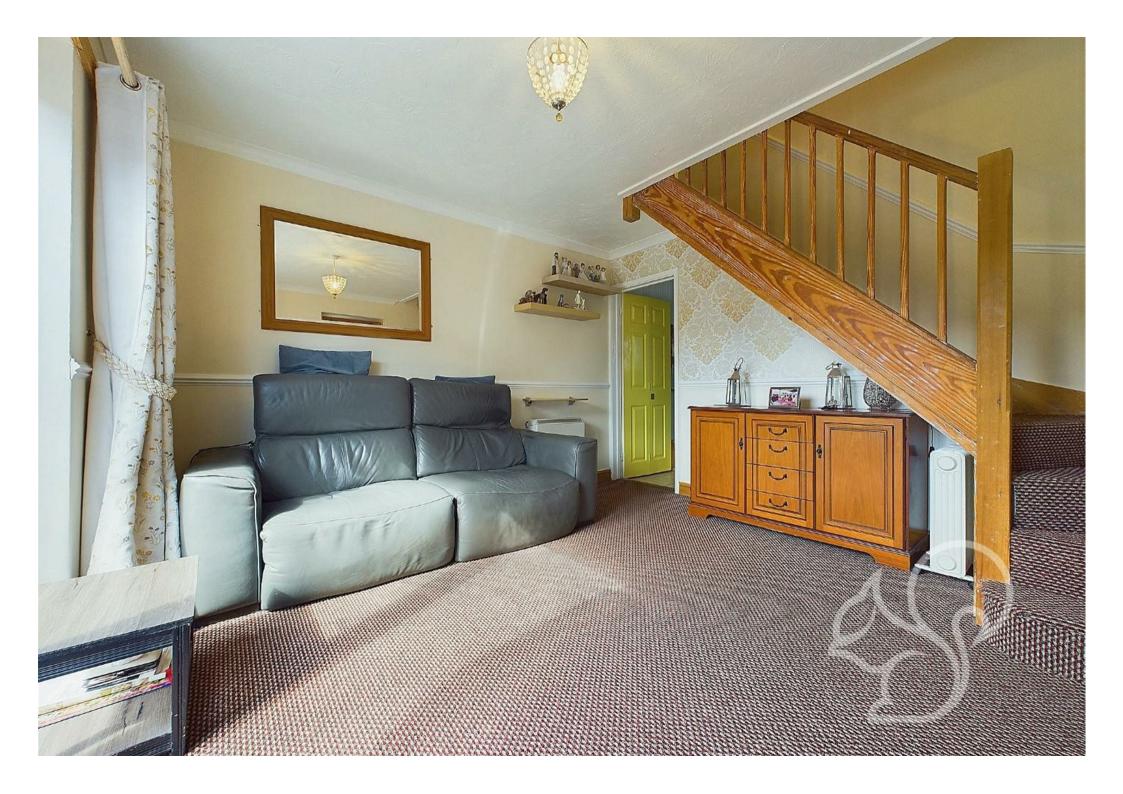

Upon entering the ground floor, you are greeted by an entrance lobby leading into a welcoming lounge, which features a staircase and French doors that open to the rear garden. The well-appointed kitchen is perfect for culinary enthusiasts. Additionally, the ground floor includes a third bedroom, complete with a convenient W.C. and wash hand basin.

On the first floor, the landing provides access to the loft space. The principal bedroom includes an over-stairs cupboard for extra storage, while the second bedroom also features over-stairs storage. The modern family bathroom is equipped with a panel bath and an overhead shower, ensuring comfort and style.