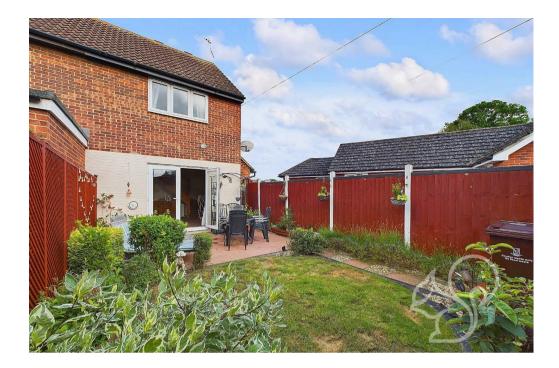

The outside space of this home is equally impressive. The rear garden boasts a paved patio, circular lawn, flower and shrub borders, and a storage shed. The front driveway offers ample off-road parking for multiple vehicles.