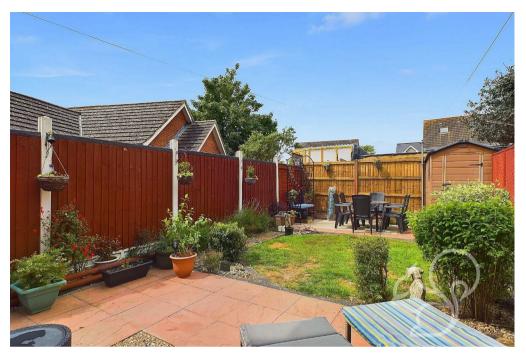

The outside space of this home is equally impressive. The rear garden boasts a paved patio, circular lawn, flower and shrub borders, and a storage shed. The front driveway offers ample off-road parking for multiple vehicles.