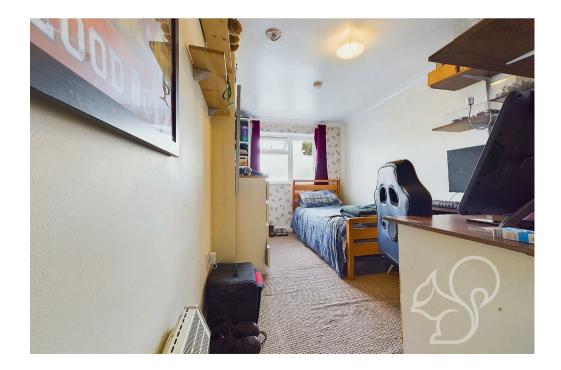

On the first floor, the landing provides access to the loft space. The principal bedroom includes an over-stairs cupboard for extra storage, while the second bedroom also features over-stairs storage. The modern family bathroom is equipped with a panel bath and an overhead shower, ensuring comfort and style.