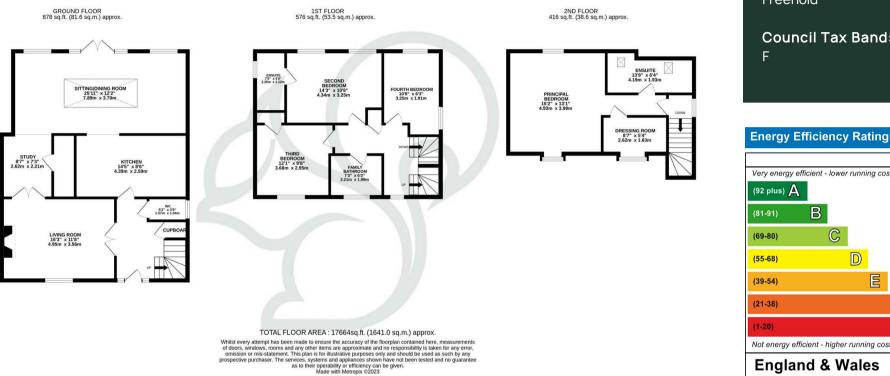

The property features four well-appointed bedrooms, offering ample space for a growing family or accommodating guests. The principal bedroom is a haven of comfort, complete with a walk-in wardrobe and an ensuite bathroom, providing a private retreat within the home.

#### Local Authority: Maldon

Tenure: Freehold

#### Council Tax Band:

Agents Note: Whilst every care has been taken to prepare these particulars, they are for guidance purposes only. All measurements are approximate and are for general guidance purposes only and whilst every care has been taken to ensure their accuracy, they should not be relied upon.