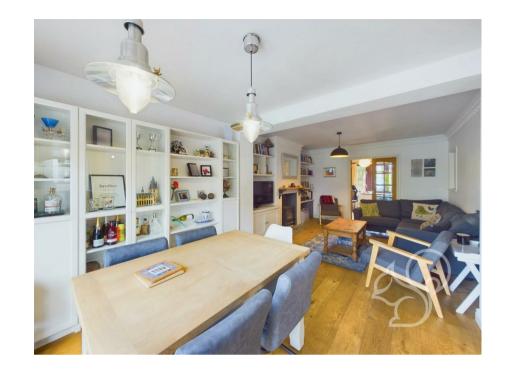

space for a large fridge freezer. This seamlessly flows into the spacious lounge diner, creating an inviting space for entertaining guests while enjoying the open-plan layout.

Ascending to the first floor, three generously sized double bedrooms await, each offering captivating views of the surrounding fields, providing a serene retreat for relaxation. The modern family bathroom exudes elegance with its step-up double shower and separate bath, providing a luxurious oasis for unwinding after a long day.