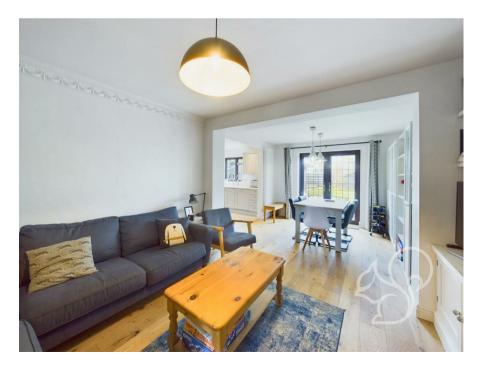

space for a large fridge freezer. This seamlessly flows into the spacious lounge diner, creating an inviting space for entertaining guests while enjoying the open-plan layout.

Ascending to the first floor, three generously sized double bedrooms await, each offering captivating views of the surrounding fields, providing a serene retreat for relaxation. The modern family bathroom exudes elegance with its step-up double shower and separate bath, providing a luxurious oasis for unwinding after a long day.