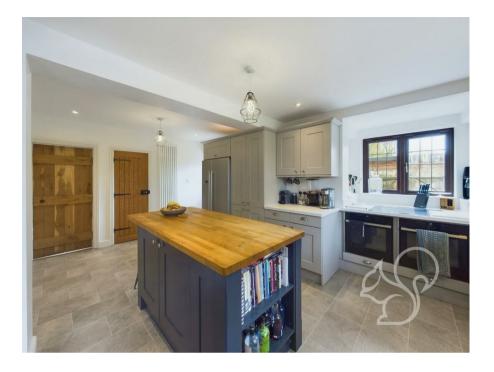

Upon entering, you're greeted by a welcoming entrance hall leading to a tastefully designed WC on the left and a versatile office space bathed in natural light from a bay window on the right. The heart of the home lies in the recently renovated, high-spec shaker style kitchen, featuring a central island and top-of-the-line appliances including a double oven, dishwasher, and ample