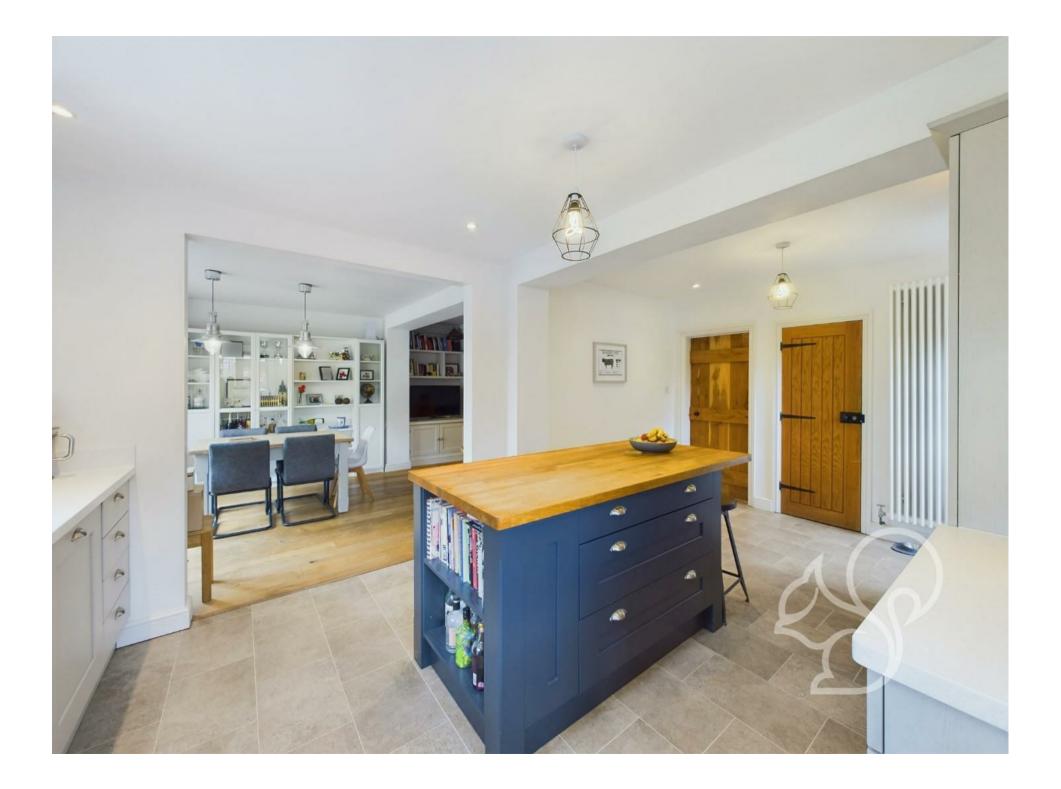

Upon entering, you're greeted by a welcoming entrance hall leading to a tastefully designed WC on the left and a versatile office space bathed in natural light from a bay window on the right. The heart of the home lies in the recently renovated, high-spec shaker style kitchen, featuring a central island and top-of-the-line appliances including a double oven, dishwasher, and ample

space for a large fridge freezer. This seamlessly flows into the spacious lounge diner, creating an inviting space for entertaining guests while enjoying the open-plan layout.

Ascending to the first floor, three generously sized double bedrooms await, each offering captivating views of the surrounding fields, providing a serene retreat for relaxation. The modern family bathroom exudes elegance with its step-up double shower and separate bath, providing a luxurious oasis for unwinding after a long day.