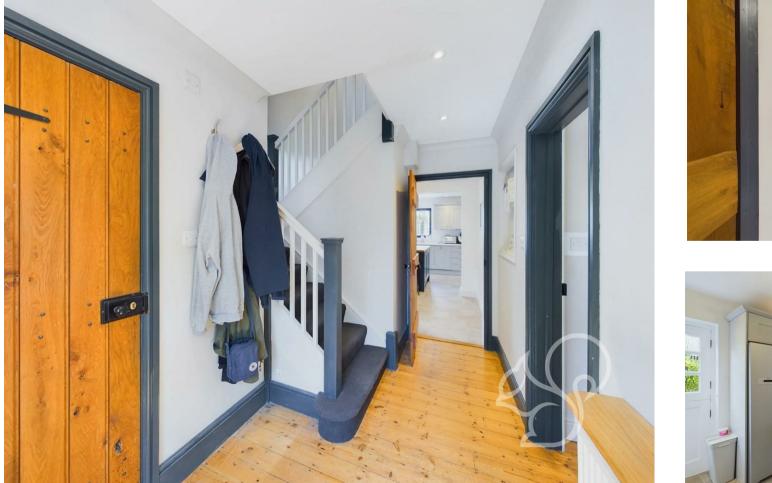

Upon entering, you're greeted by a welcoming entrance hall leading to a tastefully designed WC on the left and a versatile office space bathed in natural light from a bay window on the right. The heart of the home lies in the recently renovated, high-spec shaker style kitchen, featuring a central island and top-of-the-line appliances including a double oven, dishwasher, and ample