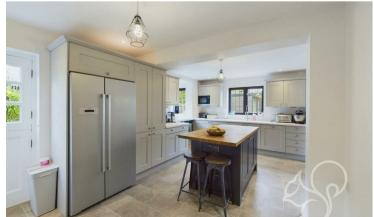

Upon entering, you're greeted by a welcoming entrance hall leading to a tastefully designed WC on the left and a versatile office space bathed in natural light from a bay window on the right. The heart of the home lies in the recently renovated, high-spec shaker style kitchen, featuring a central island and top-of-the-line appliances including a double oven, dishwasher, and ample