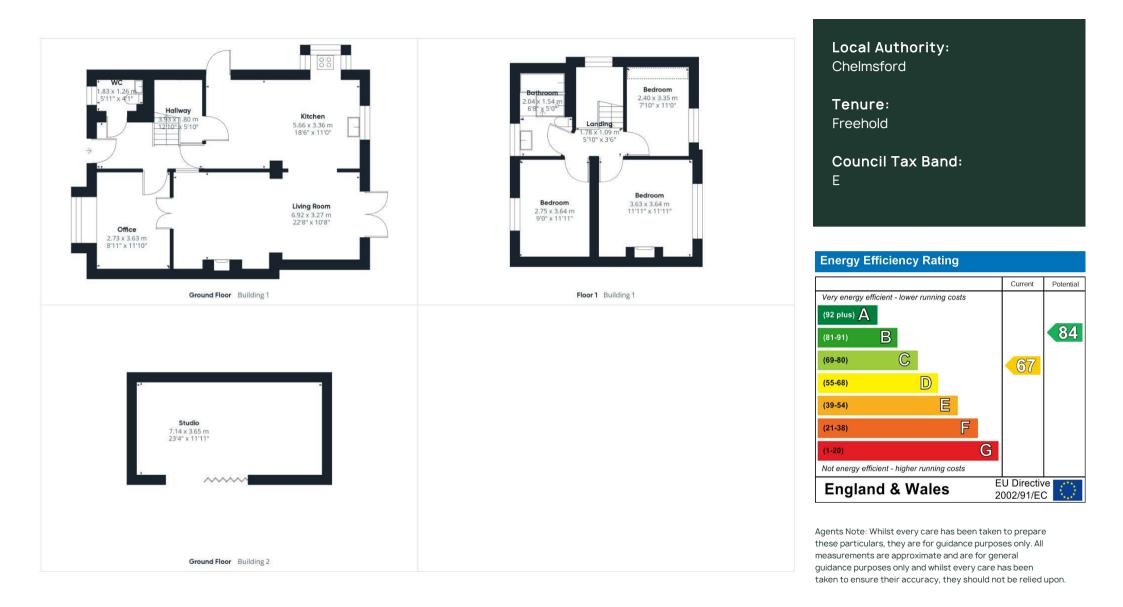

Upon entering, you're greeted by a welcoming entrance hall leading to a tastefully designed WC on the left and a versatile office space bathed in natural light from a bay window on the right. The heart of the home lies in the recently renovated, high-spec shaker style kitchen, featuring a central island and top-of-the-line appliances including a double oven, dishwasher, and ample

space for a large fridge freezer. This seamlessly flows into the spacious lounge diner, creating an inviting space for entertaining guests while enjoying the open-plan layout.

Ascending to the first floor, three generously sized double bedrooms await, each offering captivating views of the surrounding fields, providing a serene retreat for relaxation. The modern family bathroom exudes elegance with its step-up double shower and separate bath, providing a luxurious oasis for unwinding after a long day.

Stepping outside, the property continues to impress with a sizable rear garden comprising a delightful blend of patio and lawn areas, perfect for al fresco

dining or simply basking in the sunshine. A built-in trampoline adds an element of fun, while a recently constructed studio with power, currently utilized as a games room, offers additional space for recreation or creative pursuits. Access to the rear driveway provides convenient off-road parking for two vehicles, ensuring effortless arrivals and departures. At the front, the property overlooks a charming cul-de-sac square, complete with additional parking spaces, enhancing the sense of community and tranquility.