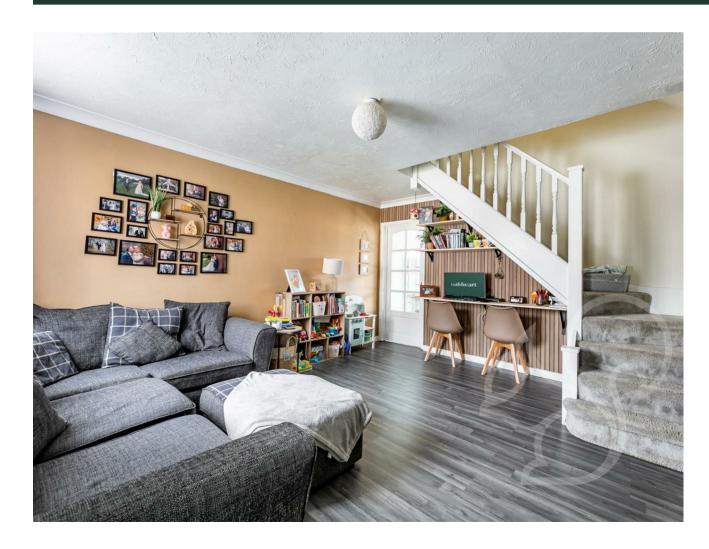

Upon entering, you are welcomed by an inviting Entrance Porch, setting the tone for the warmth and homeliness that permeates

the entire property. The ground floor unfolds into a spacious Lounge, providing an ideal space for relaxation and entertainment. Adjacent to the lounge is the Kitchen Diner offering a seamless flow and direct access to the rear garden. This creates an effortless indoor-outdoor connection, perfect for al fresco dining.

Ascending the stairs from the lounge, taking to the first floor, which houses two generously proportioned bedrooms.

Completing the first floor is the Family Bathroom, offering contemporary amenities.

Externally, the property boasts a fully enclosed South-facing Rear Garden, providing a private space for outdoor enjoyment and relaxation. Additionally, an enclosed Front Garden enhances the aesthetic appeal and offers further outdoor space for recreational activities or gardening enthusiasts. The inclusion of two Parking Spaces ensures convenience and ease of access for residents and visitors alike.