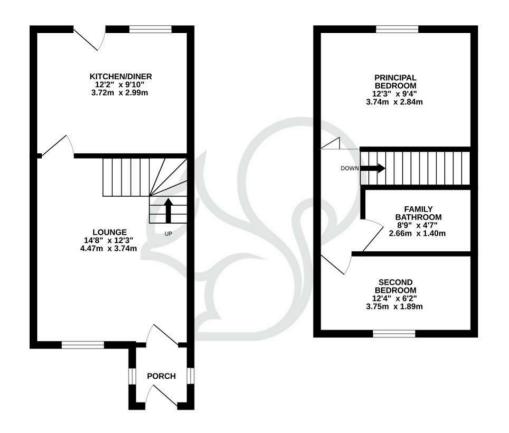

GROUND FLOOR 1ST FLOOR 321 sq.ft. (29.8 sq.m.) approx. 289 sq.ft. (26.8 sq.m.) approx.

TOTAL FLOOR AREA: 610 sq.ft. (56.6 sq.m.) approx.

White every alterept has been made to ensure the accuracy of the floorings contained them, measurements of doors, window, notioned and by other times are approximate and no inspirationally is taken for any entry of the state of