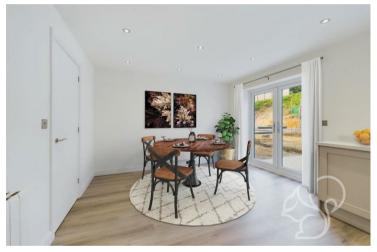

## the nearby town of Stowmarket.

The downstairs accommodation features a stylish fitted kitchen/diner with a range of AEG/Lamona appliances, WC and a good-sized lounge to the front of the property. Upstairs, there are two large double bedrooms with the principal bedroom featuring an ensuite shower room, a good-sized single and a bathroom which is complete with a shower over the bath. The downstairs is finished with light LVT flooring whilst the upstairs is finished with light carpets. Externally there is an enclosed rear garden and off-road parking on the driveway and within the garage.