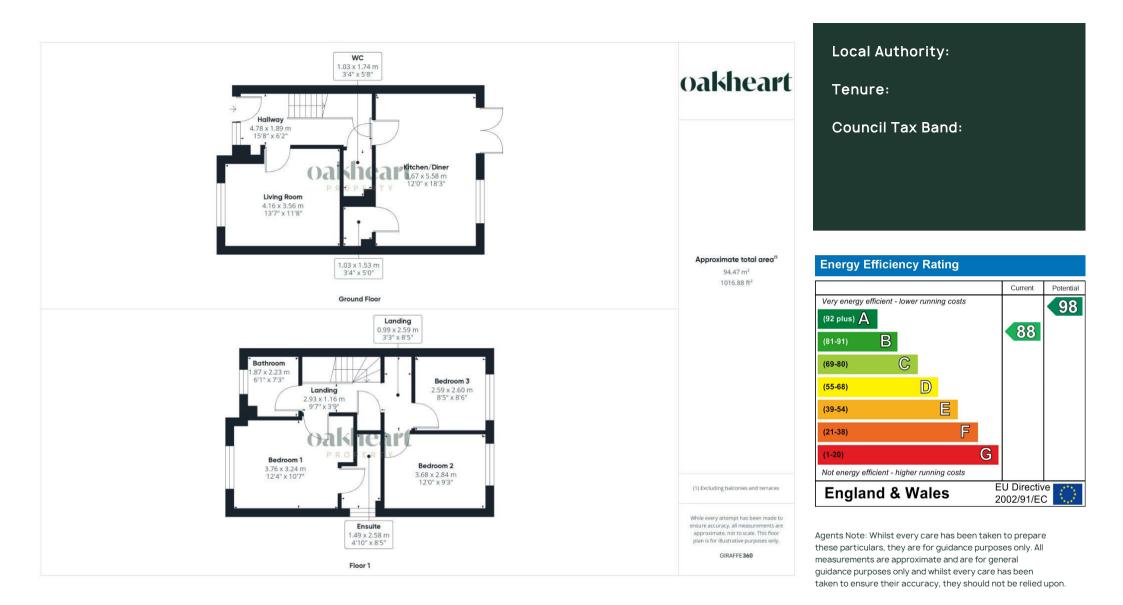

## the nearby town of Stowmarket.

The downstairs accommodation features a stylish fitted kitchen/diner with a range of AEG/Lamona appliances, WC and a good-sized lounge to the front of the property. Upstairs, there are two large double bedrooms with the principal bedroom featuring an ensuite shower room, a good-sized single and a bathroom which is complete with a shower over the bath. The downstairs is finished with light LVT flooring whilst the upstairs is finished with light carpets. Externally there is an enclosed rear garden and off-road parking on the driveway and within the garage.