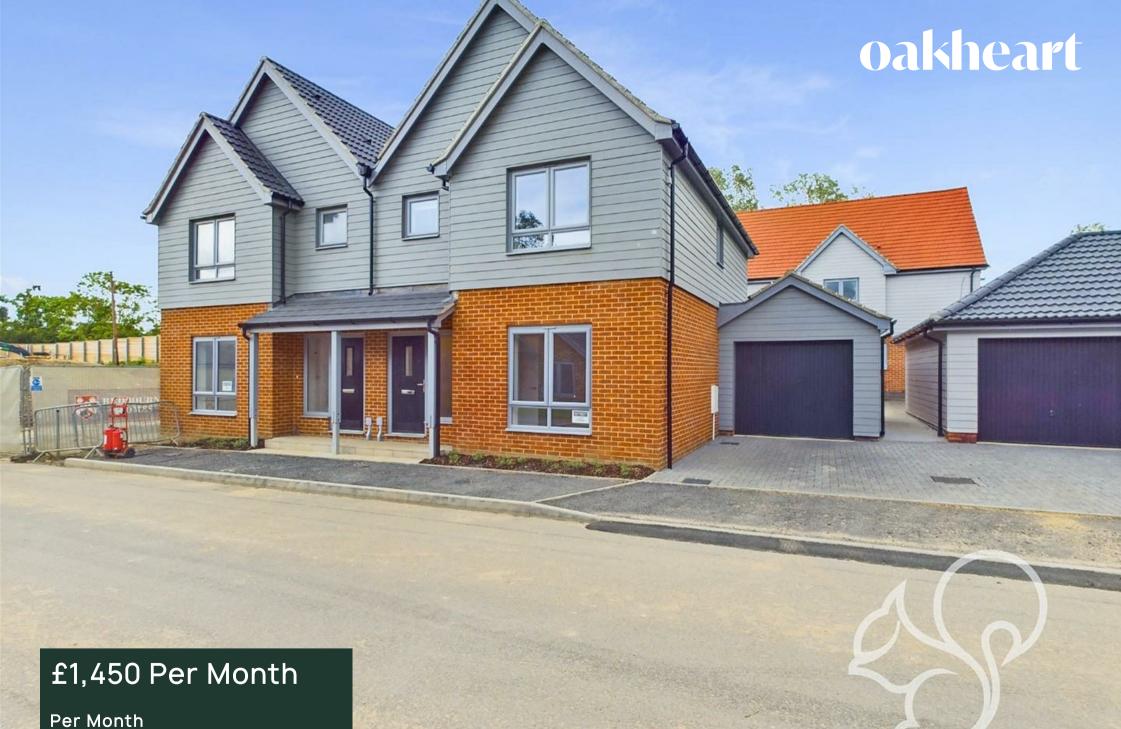

Alder Meadow, Creeting St. Mary,

A high specification, three-bedroom house which is situated in the brand new 'Alder Meadow' development by Redbourne Homes. Located in is a small village, nestled in the heart of Suffolk, it is conveniently placed between the A14 and the A140, providing easy access to the town of Ipswich and the nearby cities of Cambridge and Norwich. The local train station is a mere 7minute drive away in the small town of Needham Market, with trains to London taking roughly 1 hour 20 minutes. The second closest station is a 10-minute drive in the opposite direction in

## the nearby town of Stowmarket.

The downstairs accommodation features a stylish fitted kitchen/diner with a range of AEG/Lamona appliances, WC and a good-sized lounge to the front of the property. Upstairs, there are two large double bedrooms with the principal bedroom featuring an ensuite shower room, a good-sized single and a bathroom which is complete with a shower over the bath. The downstairs is finished with light LVT flooring whilst the upstairs is finished with light carpets. Externally there is an enclosed rear garden and off-road parking on the driveway and within the garage.