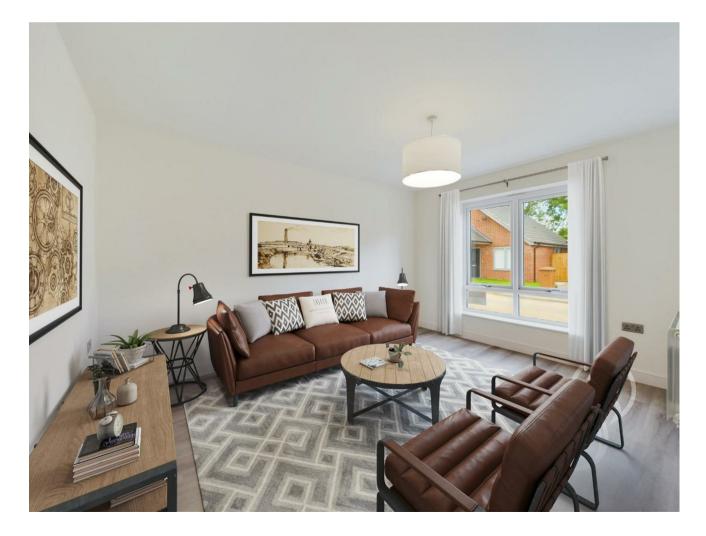

## the nearby town of Stowmarket.

The downstairs accommodation features a stylish fitted kitchen/diner with a range of AEG/Lamona appliances, WC and a good-sized lounge to the front of the property. Upstairs, there are two large double bedrooms with the principal bedroom featuring an ensuite shower room, a good-sized single and a bathroom which is complete with a shower over the bath. The downstairs is finished with light LVT flooring whilst the upstairs is finished with light carpets. Externally there is an enclosed rear garden and off-road parking on the driveway and within the garage.