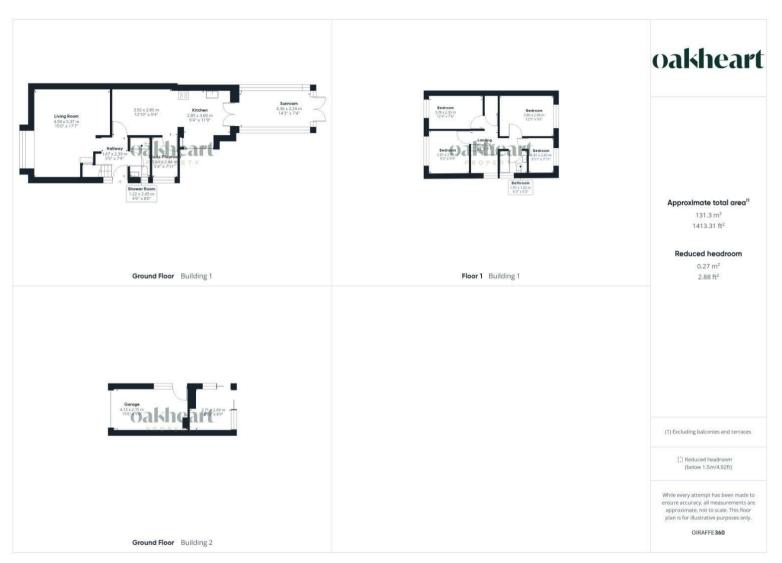

As you enter, you are welcomed by a bright entrance hallway that leads to a modern downstairs shower room for added convenience.

The large and inviting lounge area includes an under-stairs cupboard for additional storage. The extended kitchen/breakfast room is a standout feature, boasting oak units, luxurious granite worktops, and a double butler sink, making it perfect for family meals and entertaining. Adjacent to the kitchen is a versatile study/snug room, offering a cosy retreat or a practical workspace. The spacious conservatory, which doubles as a dining room, opens out to the rear garden, creating a seamless indoor-outdoor living experience.

Upstairs, a large landing area leads to three generous double bedrooms and a well-sized fourth bedroom, all complemented by a

well-appointed family bathroom.

The expansive rear garden is a tranquil oasis, featuring a patio area, lawn, pond, shed, and mature trees and shrubs. A large garage has been partially converted into a sunroom, with the remaining space still available for vehicle storage. An additional courtyard area provides an ideal spot for enjoying morning coffee. The large front driveway offers ample off-road parking for multiple vehicles.