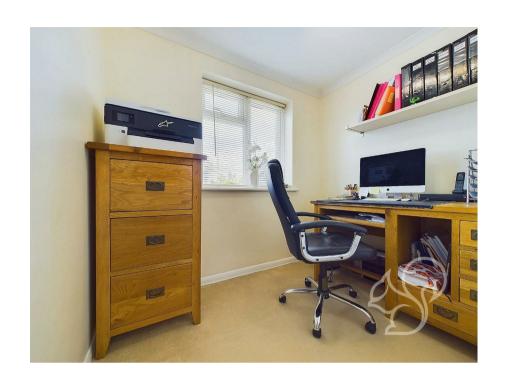

As you enter, you are welcomed by a bright entrance hallway that leads to a modern downstairs shower room for added convenience.

The large and inviting lounge area includes an under-stairs cupboard for additional storage. The extended kitchen/breakfast room is a standout feature, boasting oak units, luxurious granite worktops, and a double butler sink, making it perfect for family meals and entertaining. Adjacent to the kitchen is a versatile study/snug room, offering a cosy retreat or a practical workspace. The spacious conservatory, which doubles as a dining room, opens out to the rear garden, creating a seamless indoor-outdoor living experience.