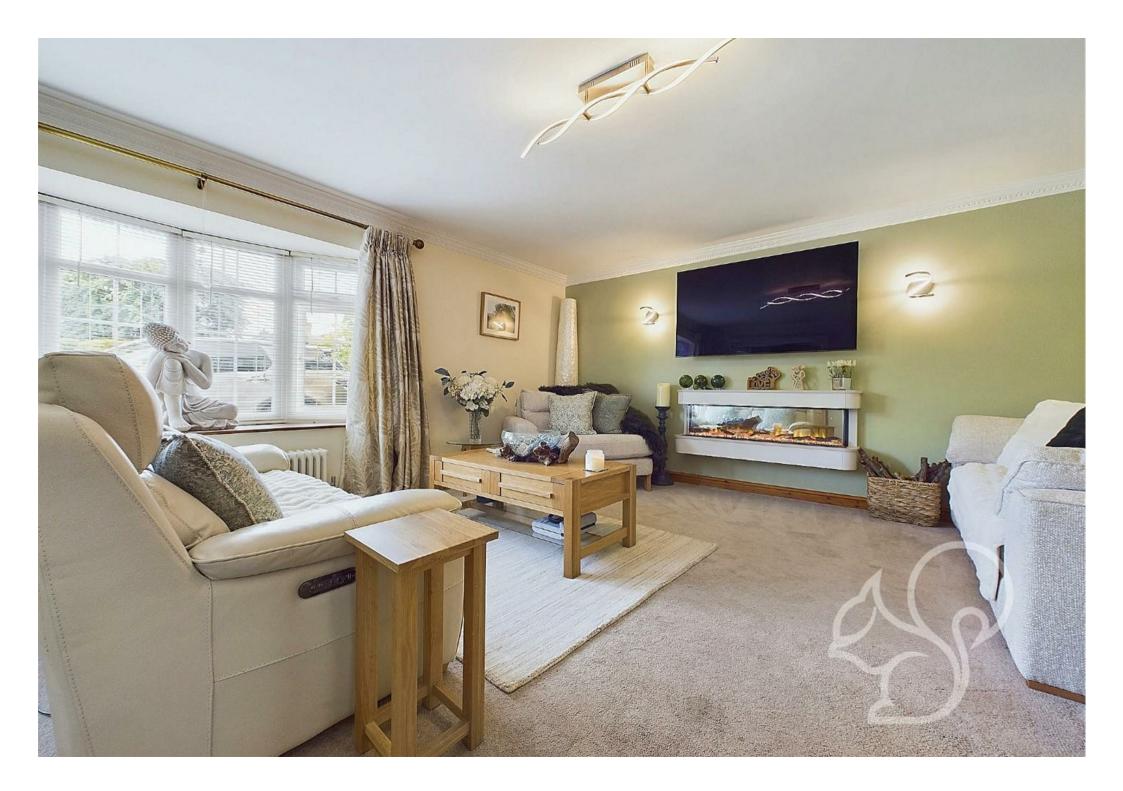

As you enter, you are welcomed by a bright entrance hallway that leads to a modern downstairs shower room for added convenience.

The large and inviting lounge area includes an under-stairs cupboard for additional storage. The extended kitchen/breakfast room is a standout feature, boasting oak units, luxurious granite worktops, and a double butler sink, making it perfect for family meals and entertaining. Adjacent to the kitchen is a versatile study/snug room, offering a cosy retreat or a practical workspace. The spacious conservatory, which doubles as a dining room, opens out to the rear garden, creating a seamless indoor-outdoor living experience.