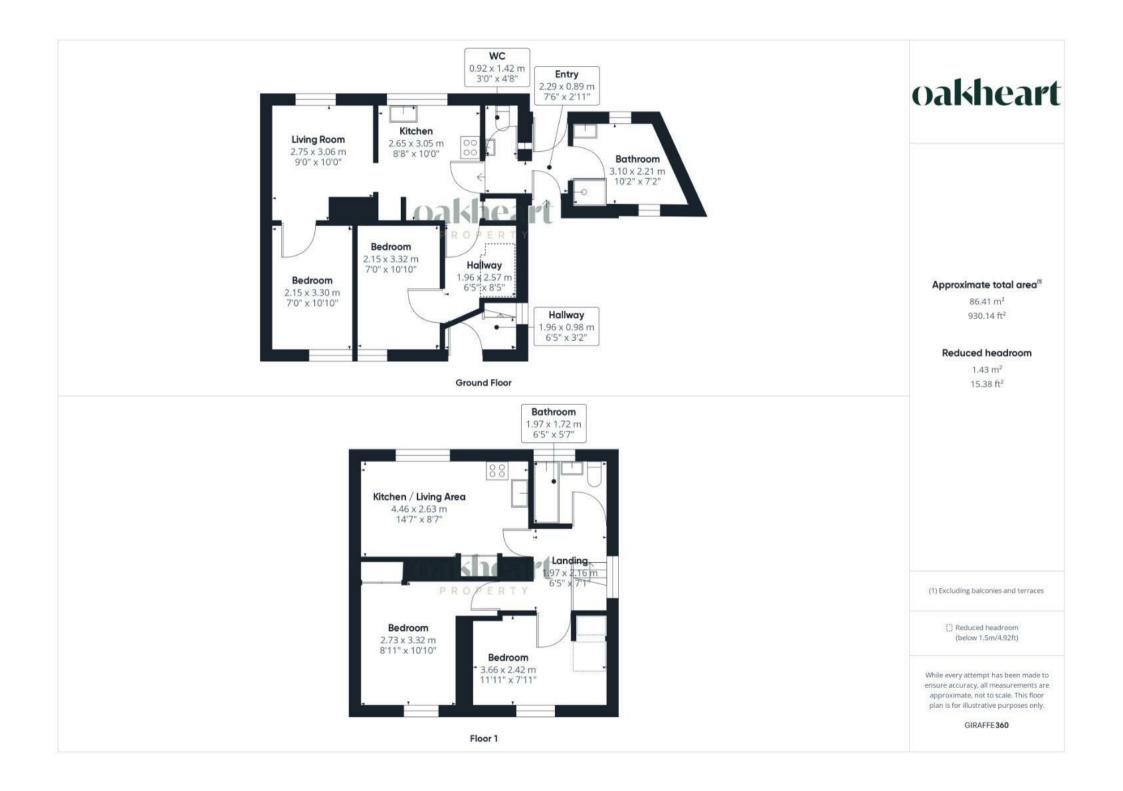

Currently configured as two separate flats, each comprising two bedrooms, this property offers immense flexibility to its occupants. Whether utilised as a spacious family home or as two distinct rental units, this residence presents an opportunity for comfortable living or lucrative investment.

The ground floor of this property features an inviting entrance hall, complemented by a bathroom and a separate WC for added convenience. A well-equipped kitchen provides the perfect space for culinary endeavors, while the adjacent living/dining area offers a cozy ambiance for relaxation and entertaining. Two generously sized bedrooms complete this level, offering ample accommodation options.

Ascending to the first floor via a convenient landing, you'll find another kitchen/living area, perfectly suited for additional living space or as part of the second flat arrangement. Two further bedrooms provide comfortable quarters for occupants or tenants alike.