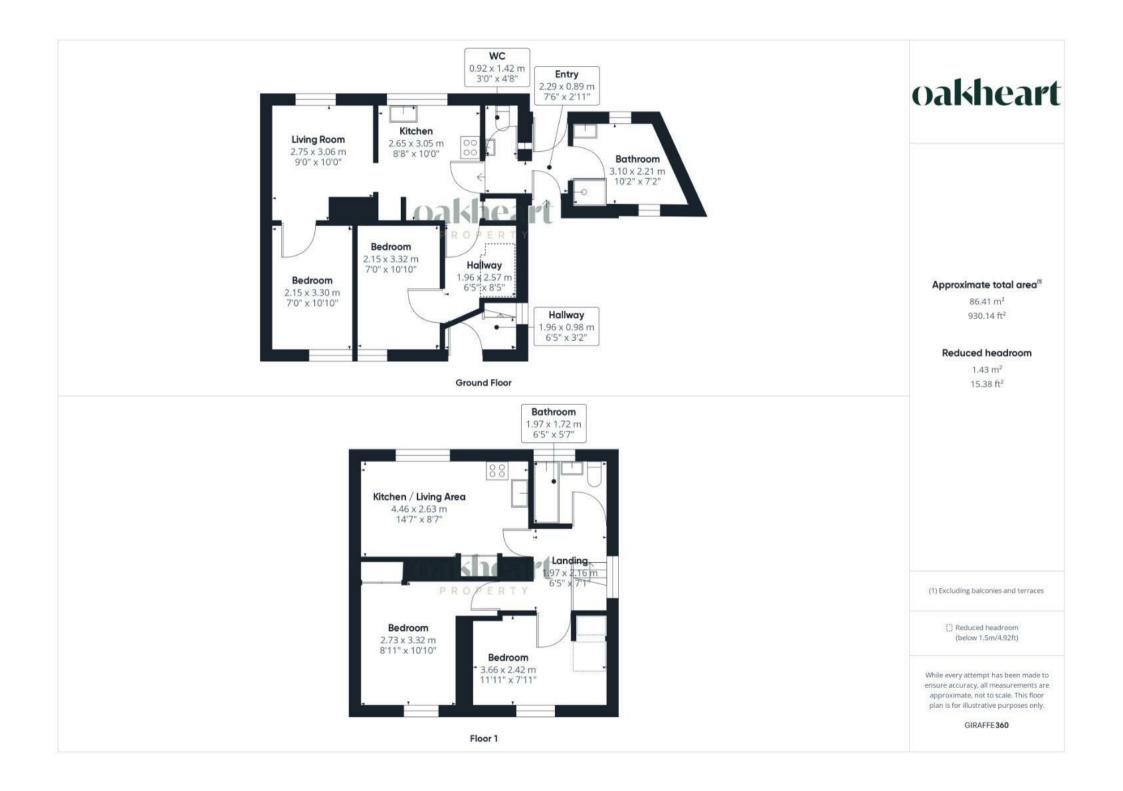

The ground floor of this property features an inviting entrance hall, complemented by a bathroom and a separate WC for added convenience. A well-equipped kitchen provides the perfect space for culinary endeavors, while the adjacent living/dining area offers a cozy ambiance for relaxation and entertaining. Two generously sized bedrooms complete this level, offering ample accommodation options.

Ascending to the first floor via a convenient landing, you'll find another kitchen/living area, perfectly suited for additional living space or as part of the second flat arrangement. Two further bedrooms provide comfortable quarters for occupants or tenants alike.