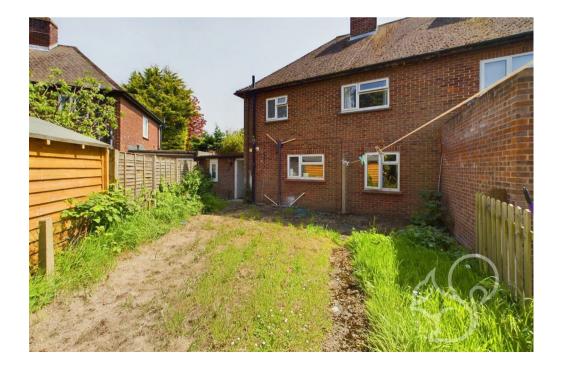

Externally, the property boasts a large front garden predominantly laid with lawn, offering a charming welcome to the home. The rear garden, featuring a combination of patio and lawn, provides an ideal outdoor retreat for leisure and enjoyment.