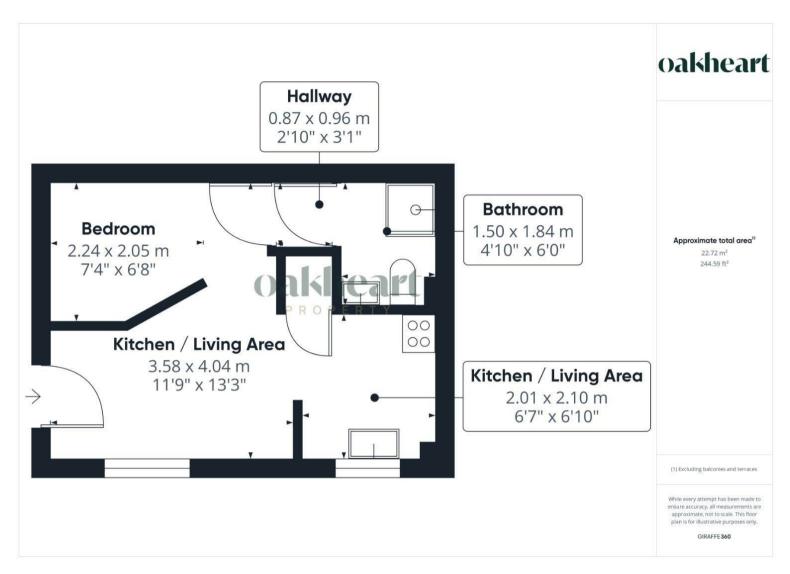

Guide Price £90,000 - £100,000.

This studio apartment, available with no onward chain, presents an excellent investment opportunity or a chance for first-time buyers to enter the property market.

While the accommodation requires some minor

modernisation, it offers a living area, kitchen, bedroom, and shower room. The property also includes an allocated parking space.

Located in a popular area within proximity to colchester city centre, the apartment is conveniently close to local amenities and just a short distance from the city centre and the train station, providing