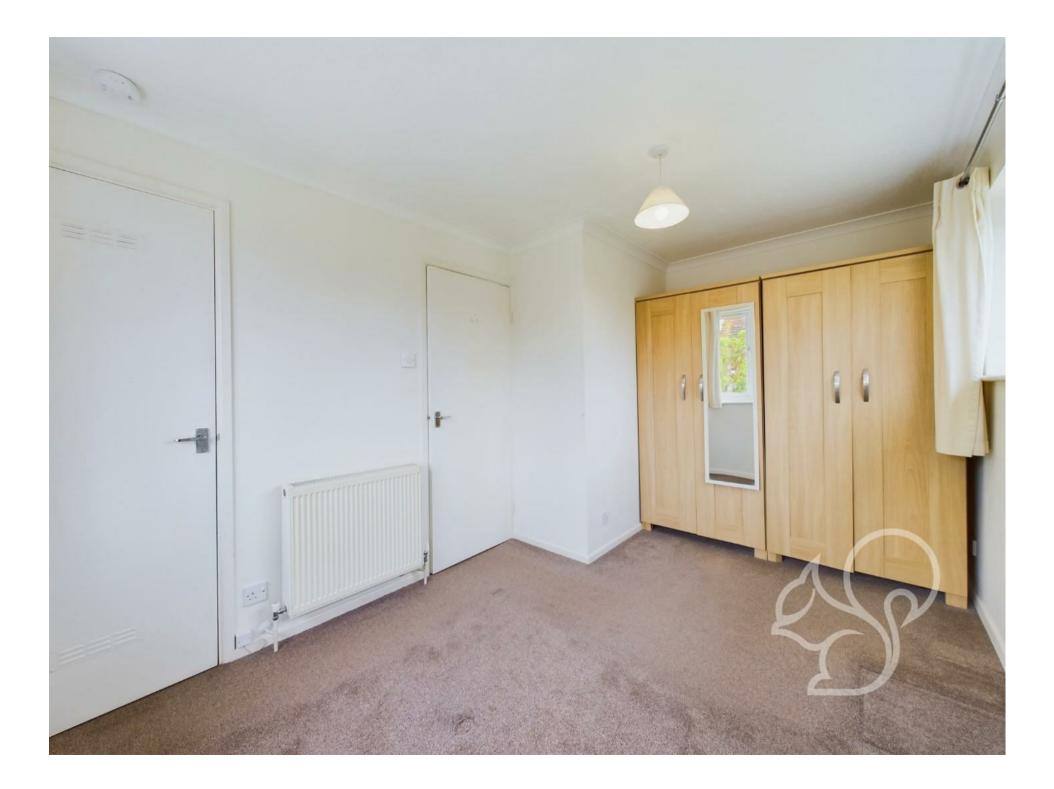

The accommodation comprises an open-plan living room which leads into the kitchen that features some

appliances. Heading upstairs there is a double bedroom which is equipped with wardrobes and a bathroom suite featuring a shower over the bath. Finally, there is a converted loft room which would make the perfect home office. Externally there is allocated parking and an enclosed rear garden.