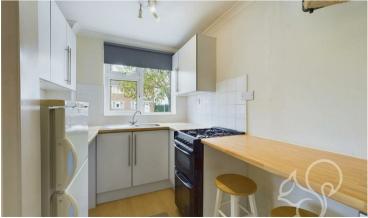

The accommodation comprises an open-plan living room which leads into the kitchen that features some

appliances. Heading upstairs there is a double bedroom which is equipped with wardrobes and a bathroom suite featuring a shower over the bath. Finally, there is a converted loft room which would make the perfect home office. Externally there is allocated parking and an enclosed rear garden.