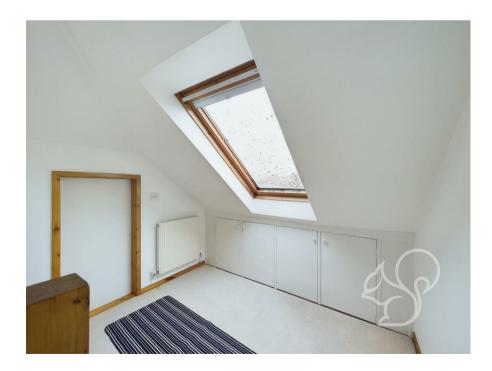

The accommodation comprises an open-plan living room which leads into the kitchen that features some

appliances. Heading upstairs there is a double bedroom which is equipped with wardrobes and a bathroom suite featuring a shower over the bath. Finally, there is a converted loft room which would make the perfect home office. Externally there is allocated parking and an enclosed rear garden.