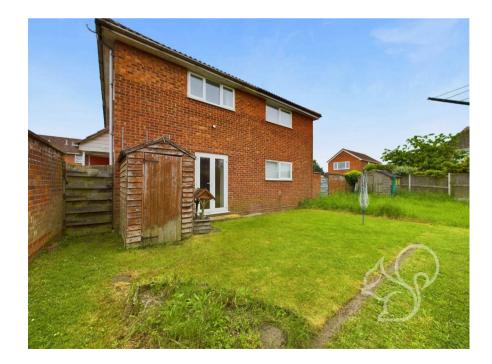

The accommodation comprises an open-plan living room which leads into the kitchen that features some

appliances. Heading upstairs there is a double bedroom which is equipped with wardrobes and a bathroom suite featuring a shower over the bath. Finally, there is a converted loft room which would make the perfect home office. Externally there is allocated parking and an enclosed rear garden.