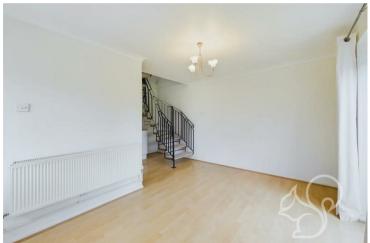

The accommodation comprises an open-plan living room which leads into the kitchen that features some

appliances. Heading upstairs there is a double bedroom which is equipped with wardrobes and a bathroom suite featuring a shower over the bath. Finally, there is a converted loft room which would make the perfect home office. Externally there is allocated parking and an enclosed rear garden.