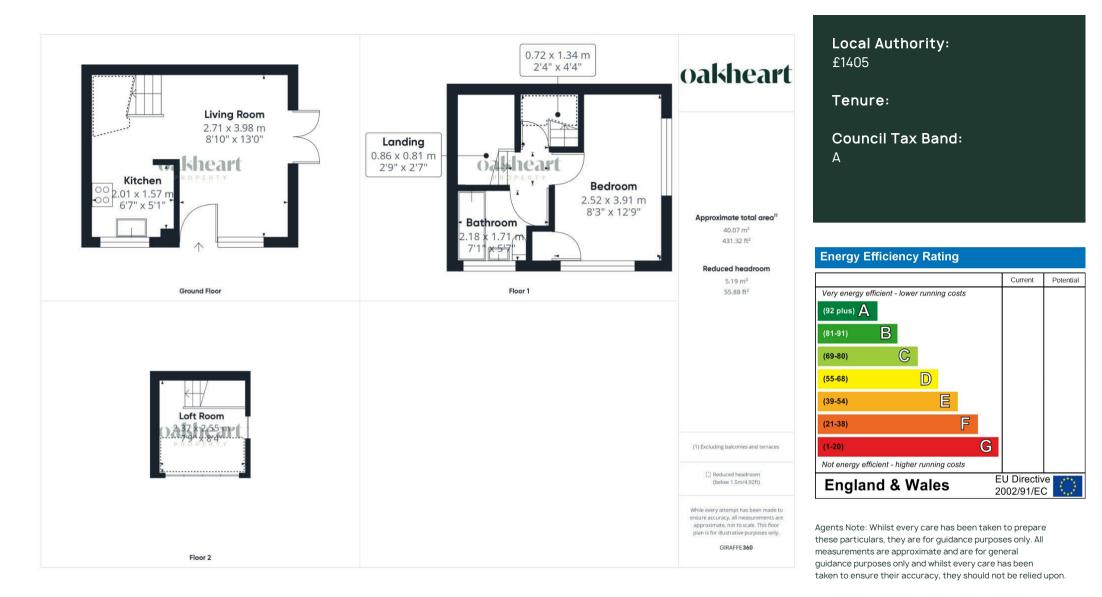

The accommodation comprises an open-plan living room which leads into the kitchen that features some

appliances. Heading upstairs there is a double bedroom which is equipped with wardrobes and a bathroom suite featuring a shower over the bath. Finally, there is a converted loft room which would make the perfect home office. Externally there is allocated parking and an enclosed rear garden.