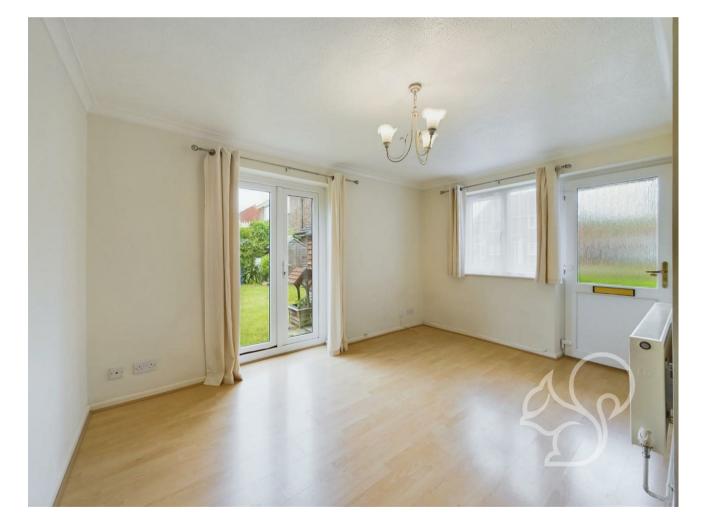

The accommodation comprises an open-plan living room which leads into the kitchen that features some

appliances. Heading upstairs there is a double bedroom which is equipped with wardrobes and a bathroom suite featuring a shower over the bath. Finally, there is a converted loft room which would make the perfect home office. Externally there is allocated parking and an enclosed rear garden.