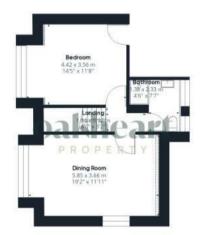

#### **Ground Floor**

#### Approximate total area

145.9 m<sup>2</sup> 1570.5 ft<sup>2</sup>

#### Reduced headroom

1.86 m<sup>2</sup> 20.04 ft<sup>2</sup>

(1) Excluding balconies and terraces

(below 1.5m/4.92ft)

While every attempt has been made to ensure accuracy, all measurements are approximate, not to scale. This floor plan is for illustrative purposes only.

GIRAFFE360

Floor 1