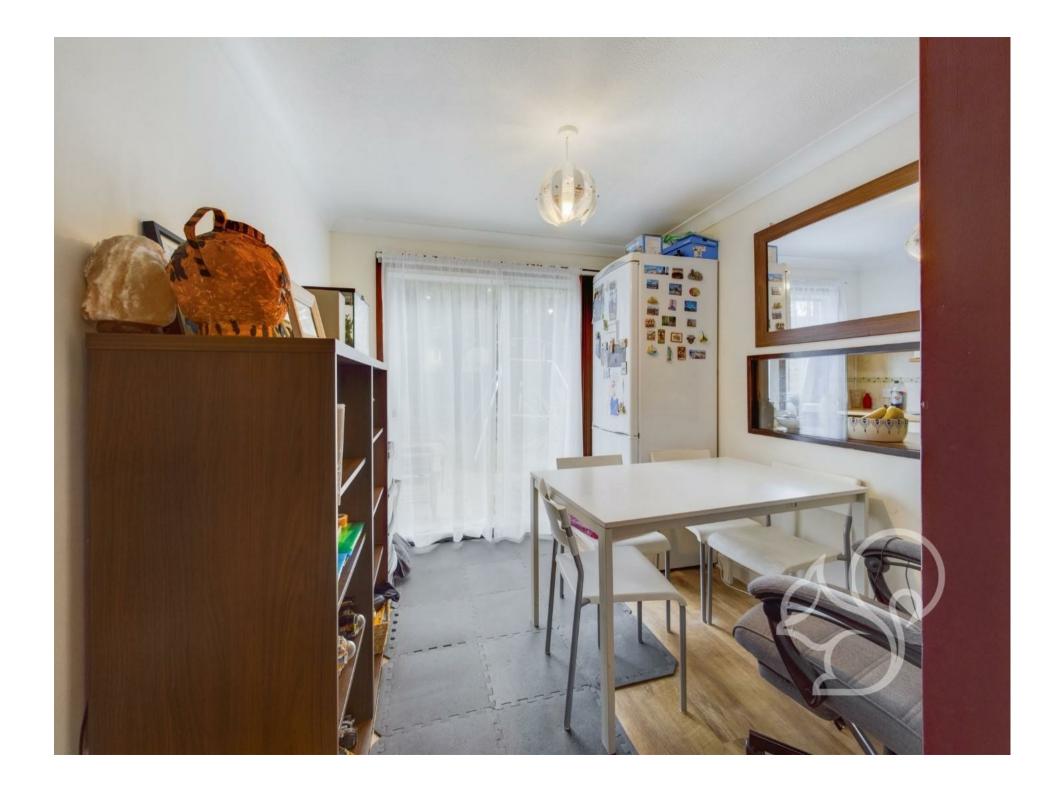

As you step inside, you'll be greeted by an entrance hall with downstairs WC, a spacious lounge with a dining area, providing the perfect space to relax and entertain

guests. The large windows allow plenty of natural light to flood in, creating a bright and welcoming atmosphere. The galley kitchen is well-appointed and comes equipped with some appliances.