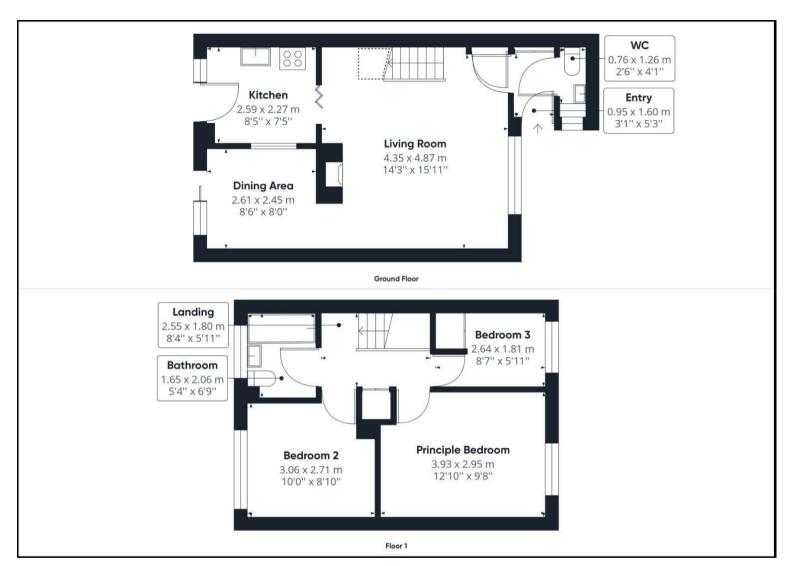

As you step inside, you'll be greeted by an entrance hall with downstairs WC, a spacious lounge with a dining area, providing the perfect space to relax and entertain

guests. The large windows allow plenty of natural light to flood in, creating a bright and welcoming atmosphere. The galley kitchen is well-appointed and comes equipped with some appliances.

Upstairs, you'll find two spacious double bedrooms, each offering ample storage space for all your belongings. There is also a comfortable single bedroom, perfect for use as a home office or study. The modern

bathroom is finished to a high standard and features a shower over the bath.

The property also benefits from a private driveway providing off-street parking and an enclosed rear garden, perfect for outdoor entertaining and al fresco dining in the summer months. Offered unfurnished and available from the end of July. Call the Oakheart lettings team for further information.