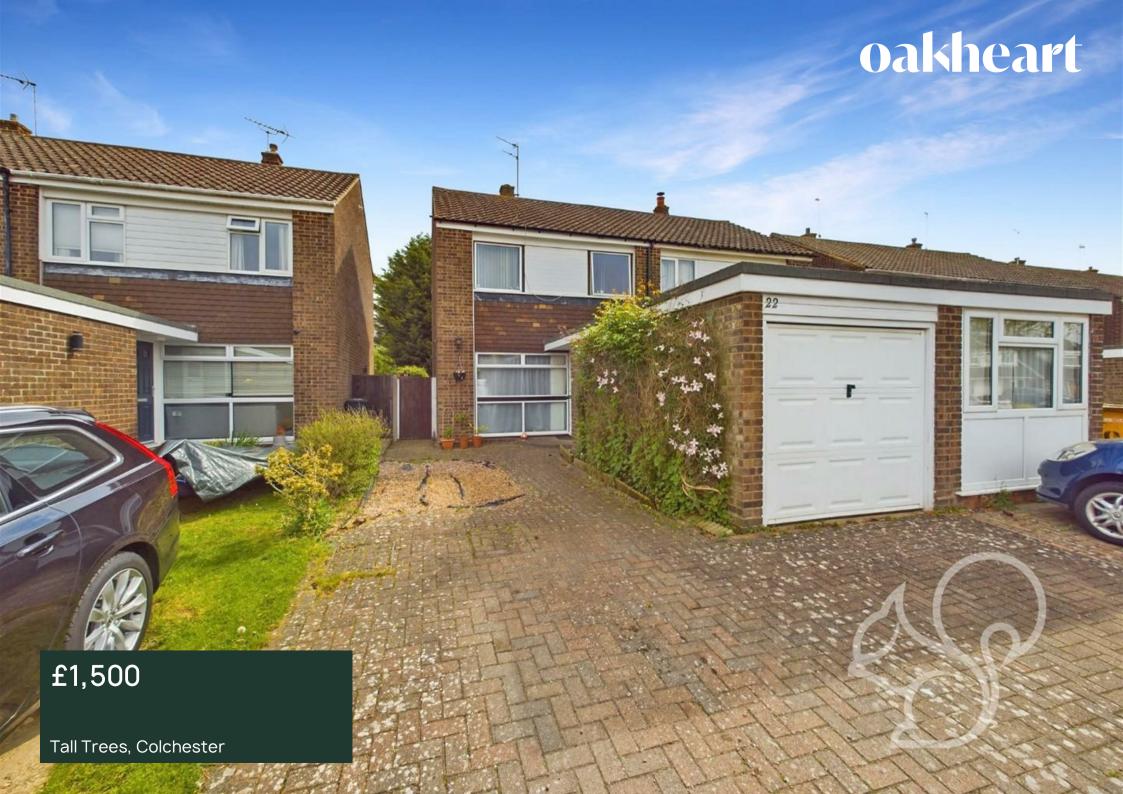

A well presented three-bedroom semi-detached house located in the sought-after area of Mile End. Situated close to excellent local schools, transport links and a range of amenities, this property is perfect for families and professionals alike.

bathroom is finished to a high standard and features a shower over the bath.

The property also benefits from a private driveway providing off-street parking and an enclosed rear garden, perfect for outdoor entertaining and al fresco dining in the summer months. Offered unfurnished and available from the end of July. Call the Oakheart lettings team for further information.