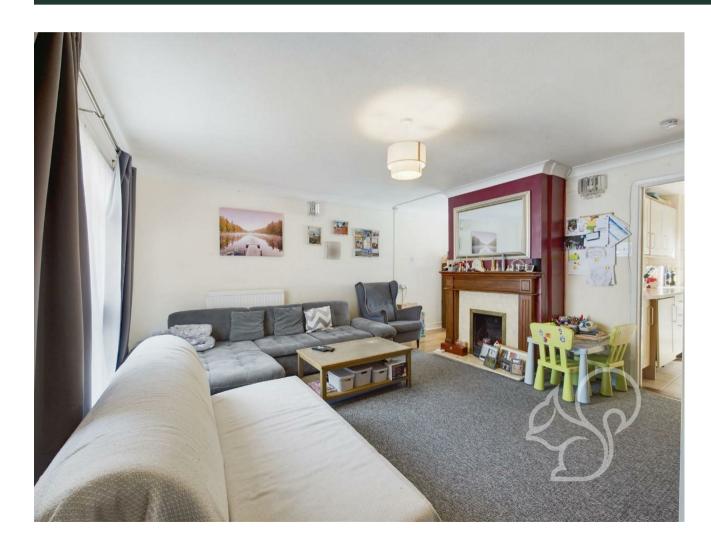

As you step inside, you'll be greeted by an entrance hall with downstairs WC, a spacious lounge with a dining area, providing the perfect space to relax and entertain

guests. The large windows allow plenty of natural light to flood in, creating a bright and welcoming atmosphere. The galley kitchen is well-appointed and comes equipped with some appliances.