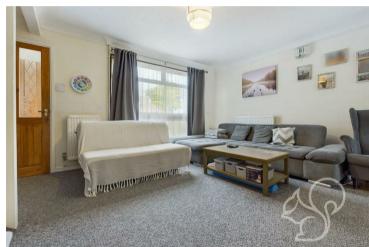

As you step inside, you'll be greeted by an entrance hall with downstairs WC, a spacious lounge with a dining area, providing the perfect space to relax and entertain

guests. The large windows allow plenty of natural light to flood in, creating a bright and welcoming atmosphere. The galley kitchen is well-appointed and comes equipped with some appliances.