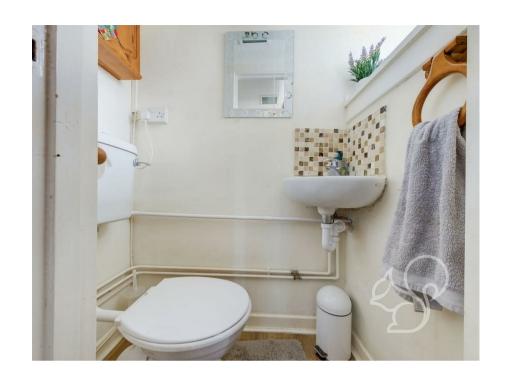

As you step inside, you'll be greeted by an entrance hall with downstairs WC, a spacious lounge with a dining area, providing the perfect space to relax and entertain

guests. The large windows allow plenty of natural light to flood in, creating a bright and welcoming atmosphere. The galley kitchen is well-appointed and comes equipped with some appliances.