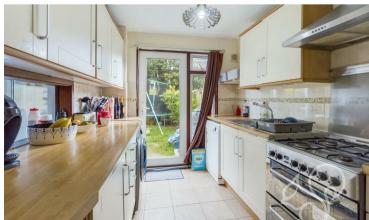

As you step inside, you'll be greeted by an entrance hall with downstairs WC, a spacious lounge with a dining area, providing the perfect space to relax and entertain

guests. The large windows allow plenty of natural light to flood in, creating a bright and welcoming atmosphere. The galley kitchen is well-appointed and comes equipped with some appliances.